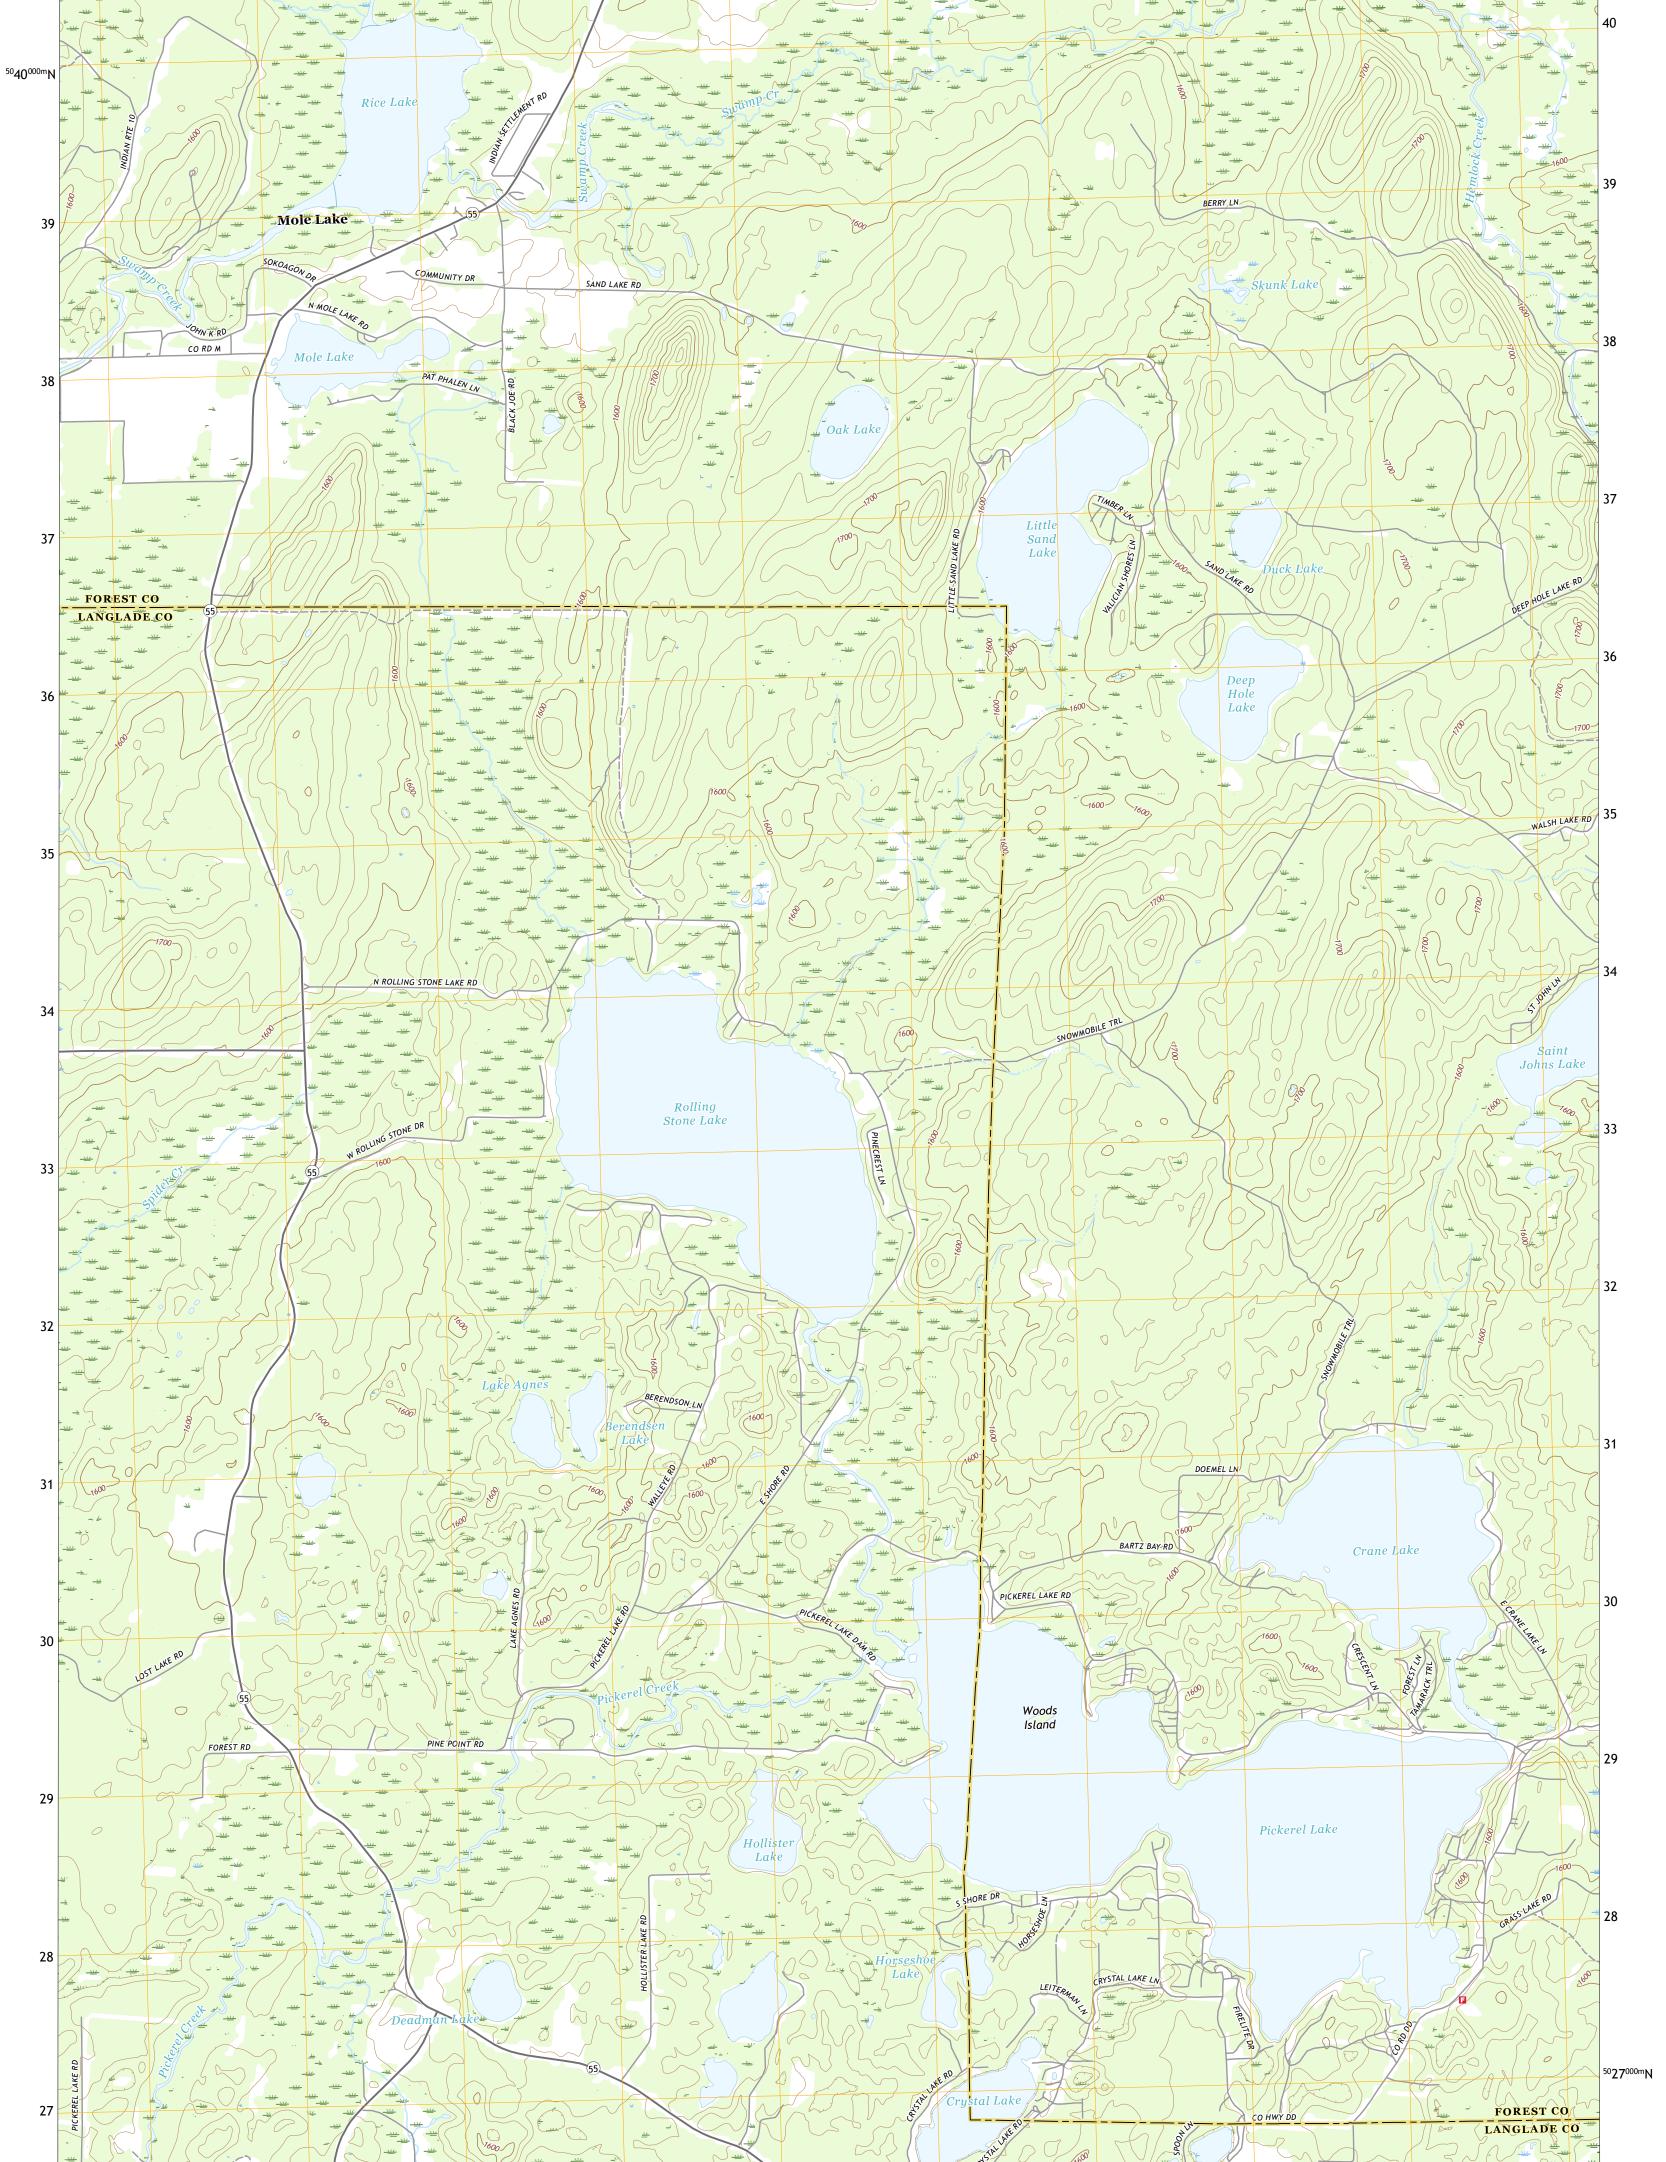

MOLE LAKE QUADRANGLE WISCONSIN 7.5-MINUTE SERIES

-88.8750°

45.5000°

53

52

Produced by the United States Geological Survey North American Datum of 1983 (NAD83) World Geodetic System of 1984 (WGS84). Projection and 1 000-meter grid:Universal Transverse Mercator, Zone 16T This map is not a legal document. Boundaries may be generalized for this map scale. Private lands within government reservations may not be shown. Obtain permission before entering private lands.