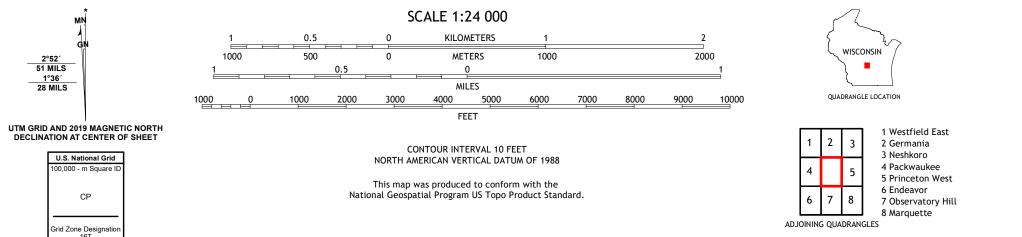

## U.S. DEPARTMENT OF THE INTERIOR U.S. GEOLOGICAL SURVEY

MONTELLO QUADRANGLE WISCONSIN - MARQUETTE COUNTY 7.5-MINUTE SERIES

Produced by the United States Geological Survey North American Datum of 1983 (NAD83) World Geodetic System of 1984 (WGS84). Projection and 1 000-meter grid:Universal Transverse Mercator, Zone 16T This map is not a legal document. Boundaries may be generalized for this map scale. Private lands within government reservations may not be shown. Obtain permission before entering private lands.

MŅ

CP

Grid Zone Designation 16T

2°52′ 51 MILS

1°36′ 28 MILS

MONTELLO, WI

2022