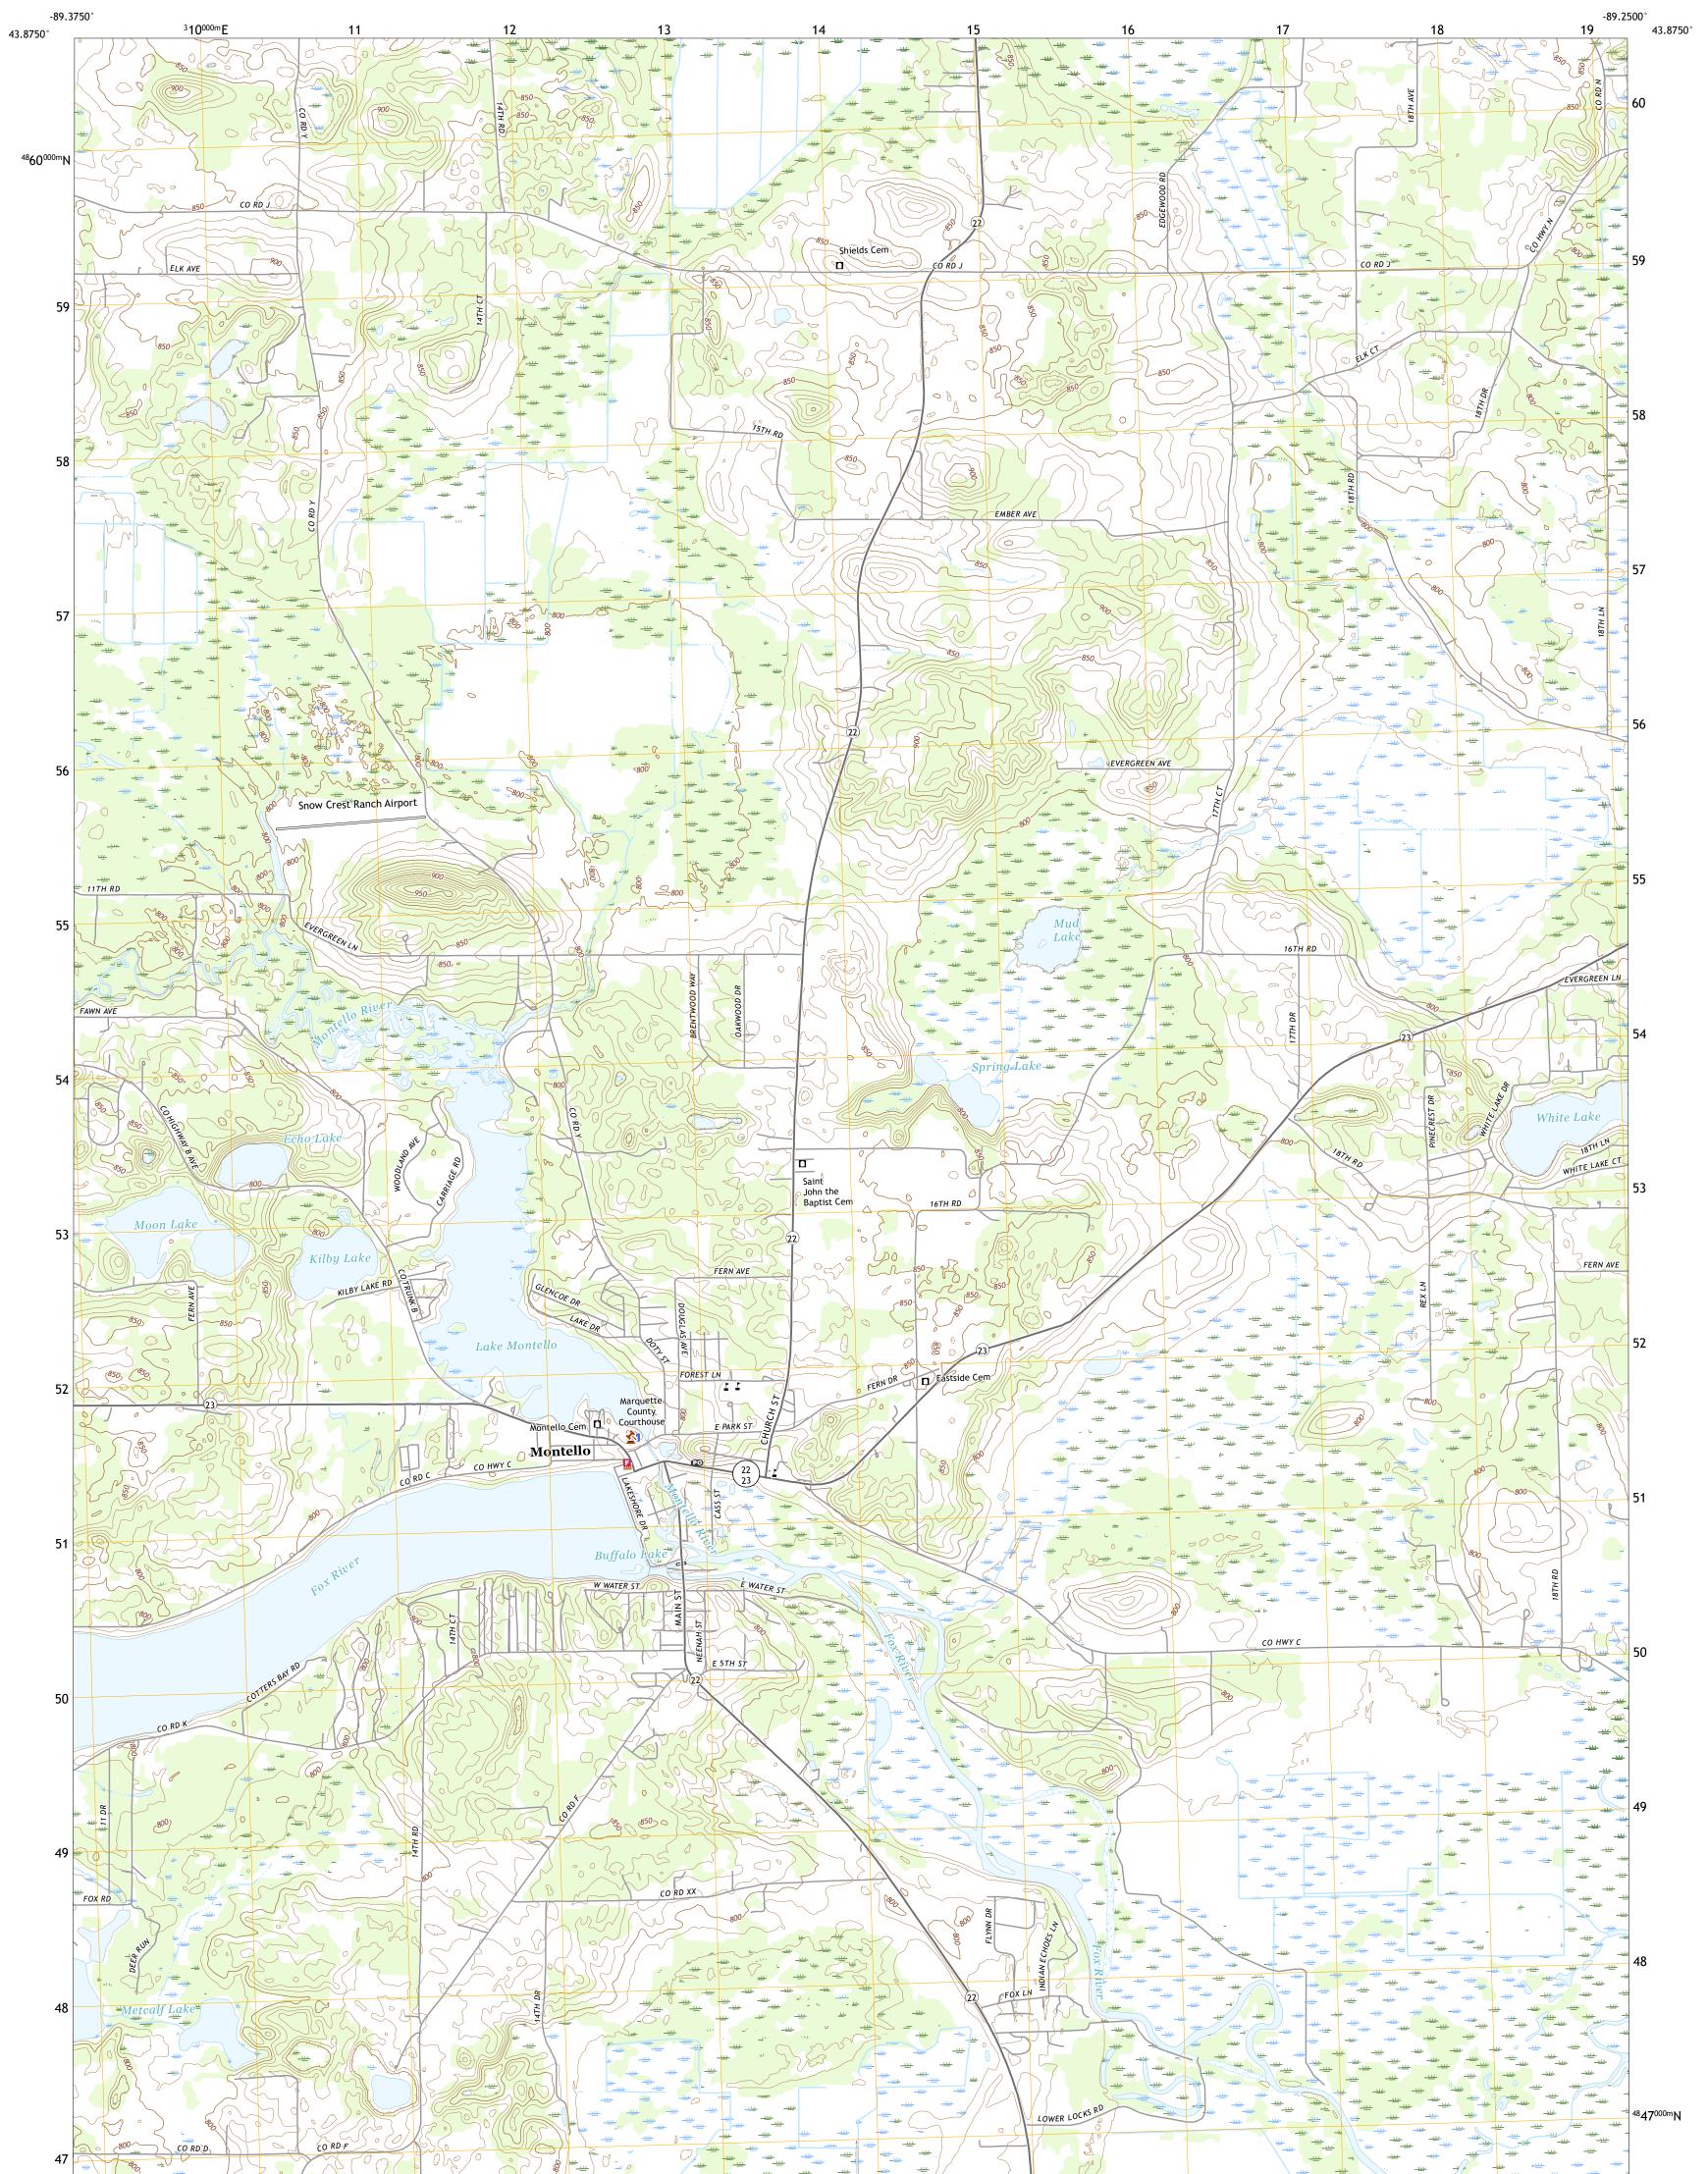

## U.S. DEPARTMENT OF THE INTERIOR U.S. GEOLOGICAL SURVEY

MONTELLO QUADRANGLE WISCONSIN - MARQUETTE COUNTY 7.5-MINUTE SERIES

Produced by the United States Geological Survey North American Datum of 1983 (NAD83) World Geodetic System of 1984 (WGS84). Projection and 1 000-meter grid:Universal Transverse Mercator, Zone 16T This map is not a legal document. Boundaries may be generalized for this map scale. Private lands within government reservations may not be shown. Obtain permission before entering private lands.

MŅ

CP

Grid Zone Designation 16T

2°52′ 51 MILS

1°36′ 28 MILS

MONTELLO, WI

2022