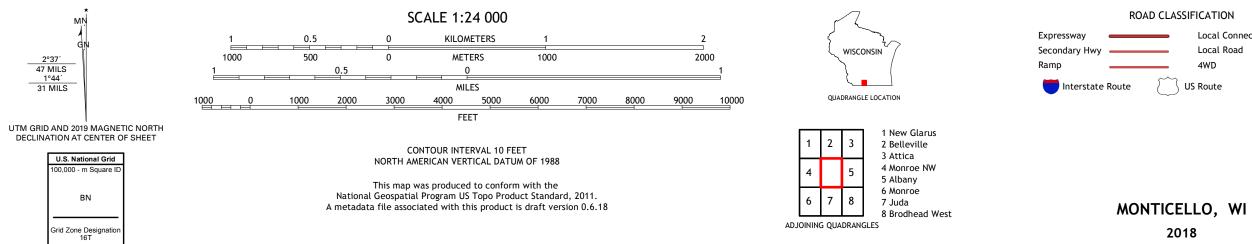

## U.S. DEPARTMENT OF THE INTERIOR U.S. GEOLOGICAL SURVEY

Produced by the United States Geological Survey North American Datum of 1983 (NAD83) World Geodetic System of 1984 (WGS84). Projection and 1 000-meter grid:Universal Transverse Mercator, Zone 16T This map is not a legal document. Boundaries may be generalized for this map scale. Private lands within government reservations may not be shown. Obtain permission before entering private lands.

Public Land Survey System..... Wetlands......FWS National Wetlands 2000 Inventory

ROAD CLASSIFICATION Local Connector Local Road \_\_\_\_\_ \_\_\_\_ 4WD US Route State Route

2018

## NSN. 7643016403522 NGA REF NO. US GS X 24 K 29975