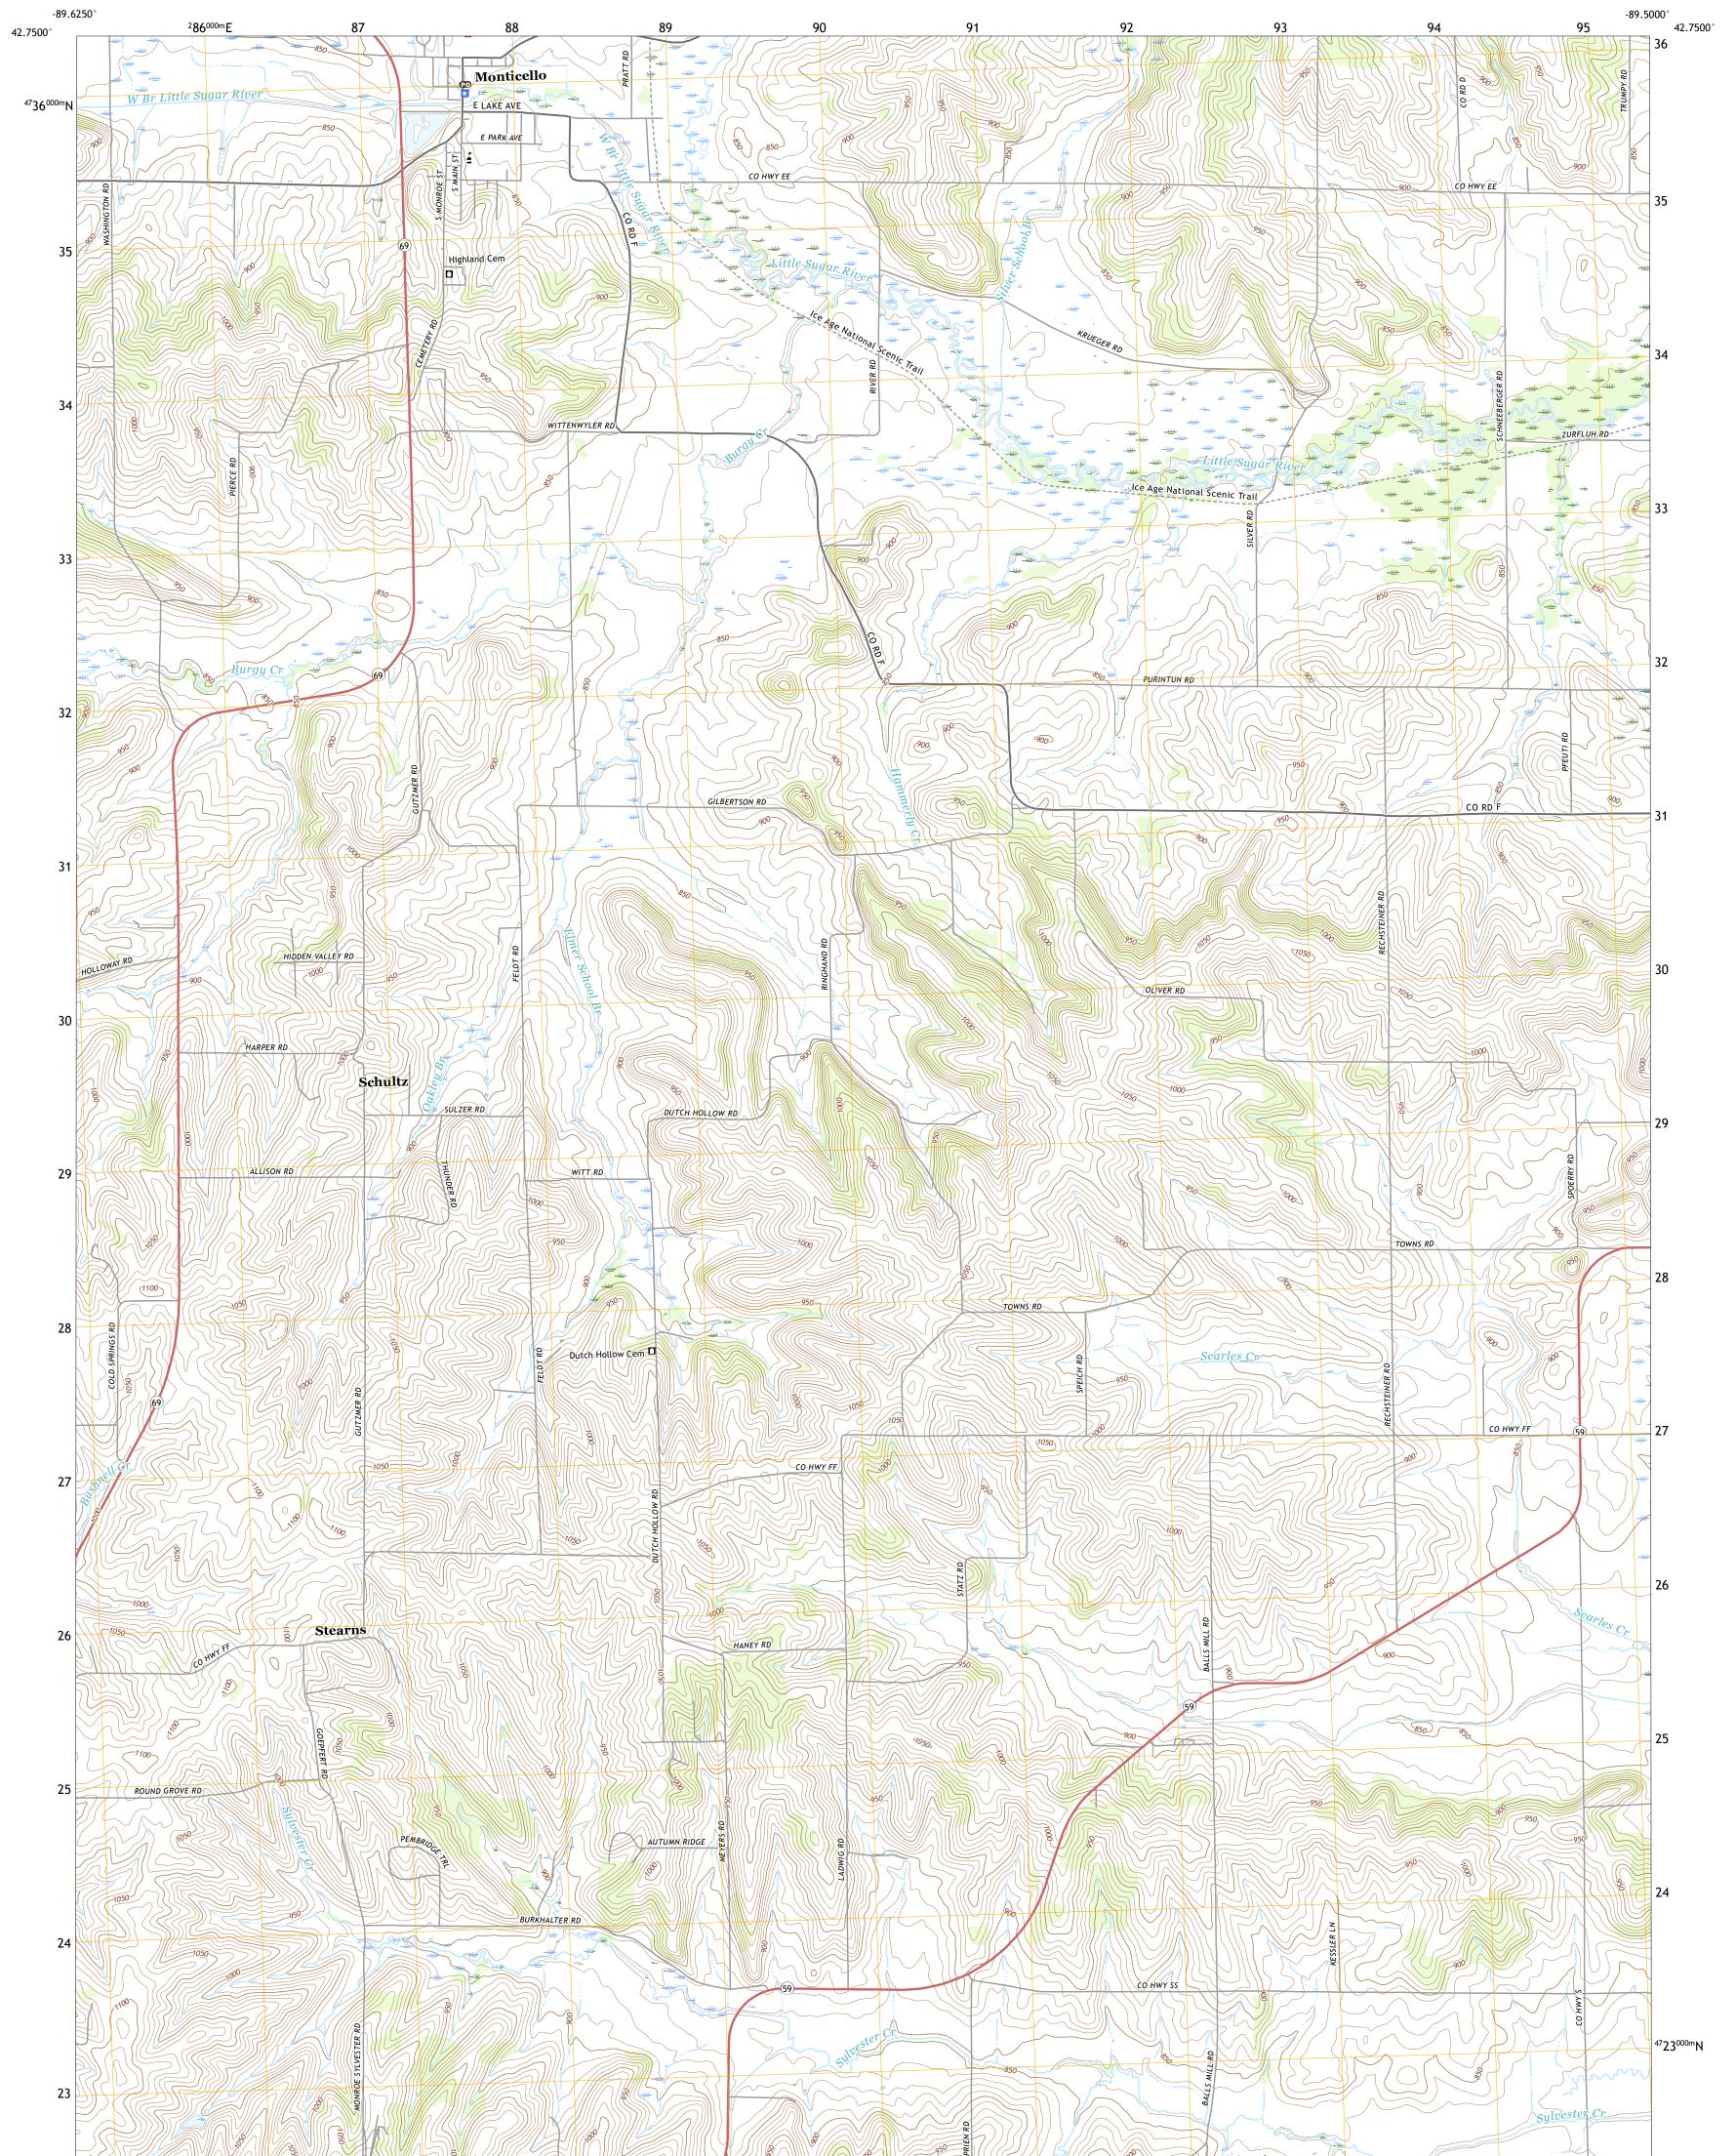

## U.S. DEPARTMENT OF THE INTERIOR U.S. GEOLOGICAL SURVEY

Produced by the United States Geological Survey North American Datum of 1983 (NAD83) World Geodetic System of 1984 (WGS84). Projection and 1 000-meter grid:Universal Transverse Mercator, Zone 16T This map is not a legal document. Boundaries may be generalized for this map scale. Private lands within government reservations may not be shown. Obtain permission before entering private lands.

Public Land Survey System..... Wetlands......FWS National Wetlands 2000 Inventory

ROAD CLASSIFICATION Local Connector Local Road \_\_\_\_\_ \_\_\_\_ 4WD US Route State Route

2018