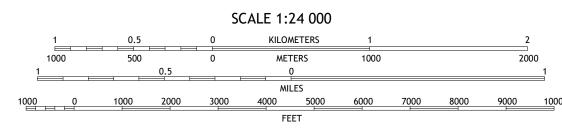

Hydrography.......National Hydrography Dataset, 2005 - 2018
Contours.......National Elevation Dataset, 1998
Boundaries.......Multiple sources; see metadata file 2016 - 2021
Public Land Survey System........BLM, 2017 - 2020
Wetlands.....FWS National Wetlands Inventory 1999 - 2013



U.S. National Grid 100,000 - m Square ID

CP

CN

Grid Zone Designation



CONTOUR INTERVAL 10 FEET NORTH AMERICAN VERTICAL DATUM OF 1988 This map was produced to conform with the National Geospatial Program US Topo Product Standard.



ADJOINING QUADRANGLES

4 Arlington 5 North Bristol

6 Waunakee 7 De Forest

8 Sun Prairie