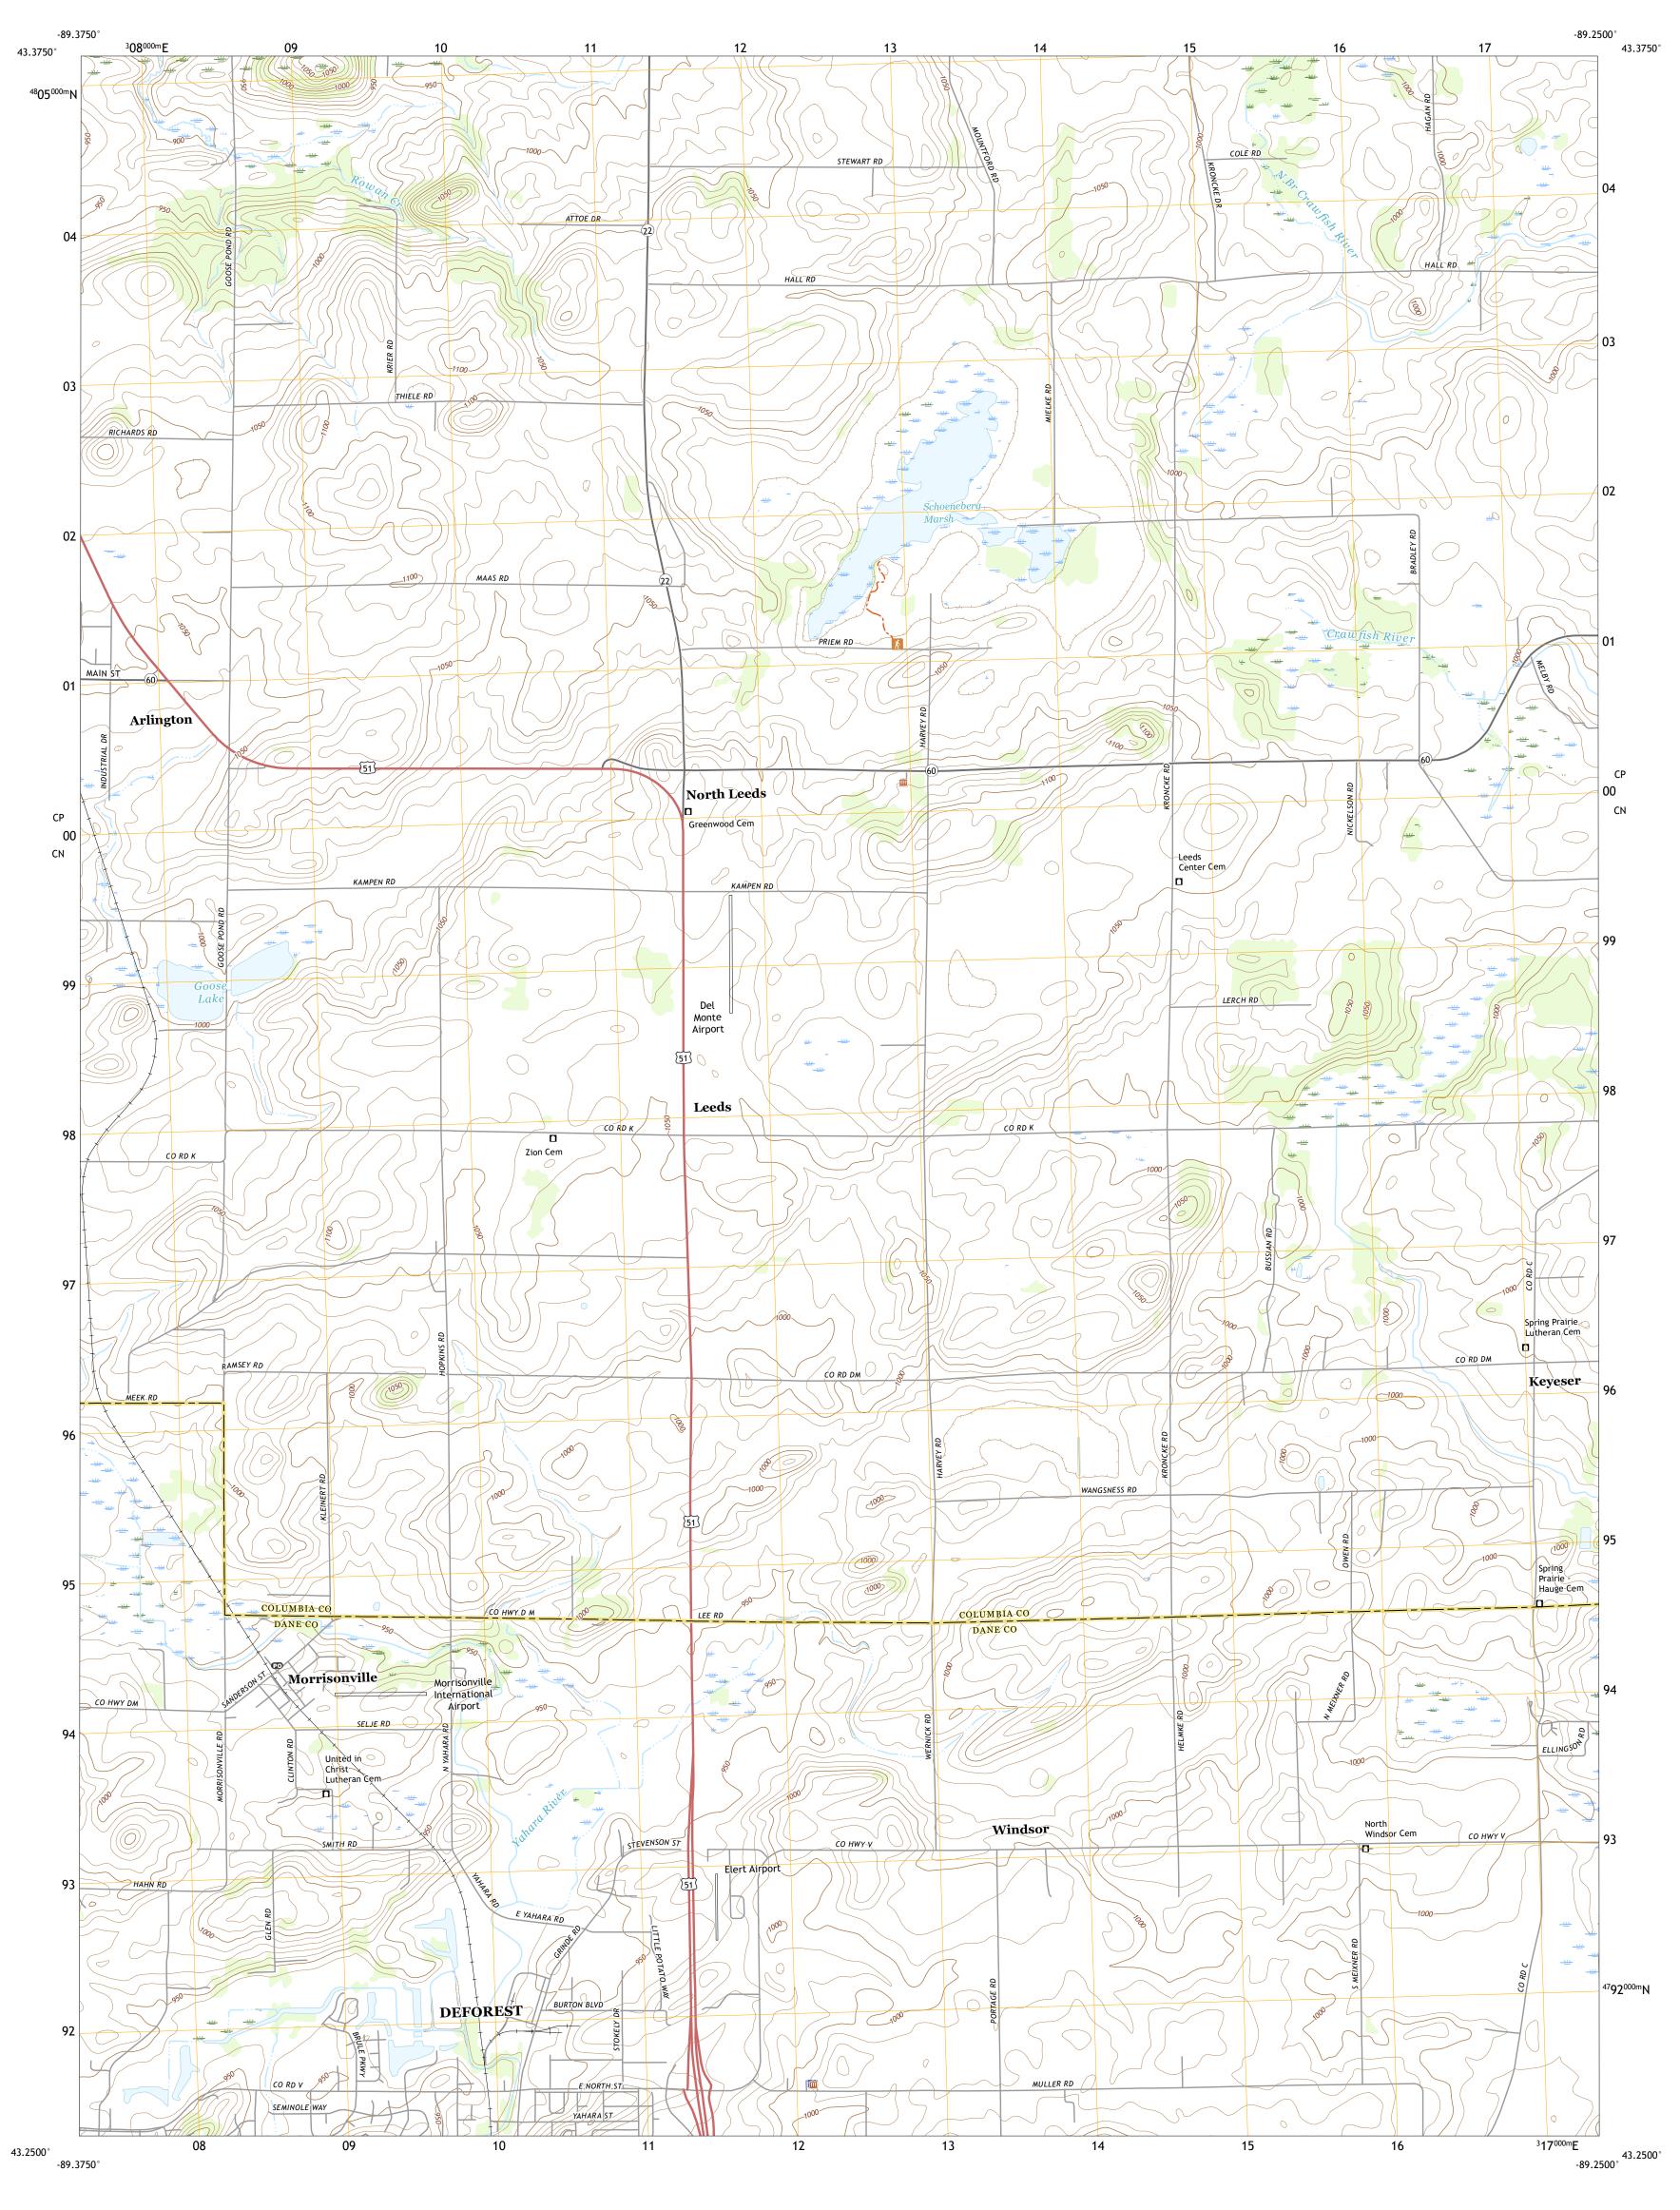

Hydrography.......National Hydrography Dataset, 2005 - 2018
Contours.......National Elevation Dataset, 1998
Boundaries.......Multiple sources; see metadata file 2016 - 2021
Public Land Survey System........BLM, 2017 - 2020
Wetlands.....FWS National Wetlands Inventory 1999 - 2013

U.S. National Grid 100,000 - m Square ID

CP

CN

Grid Zone Designation

CONTOUR INTERVAL 10 FEET NORTH AMERICAN VERTICAL DATUM OF 1988 This map was produced to conform with the National Geospatial Program US Topo Product Standard.

ADJOINING QUADRANGLES

4 Arlington 5 North Bristol

6 Waunakee 7 De Forest

8 Sun Prairie