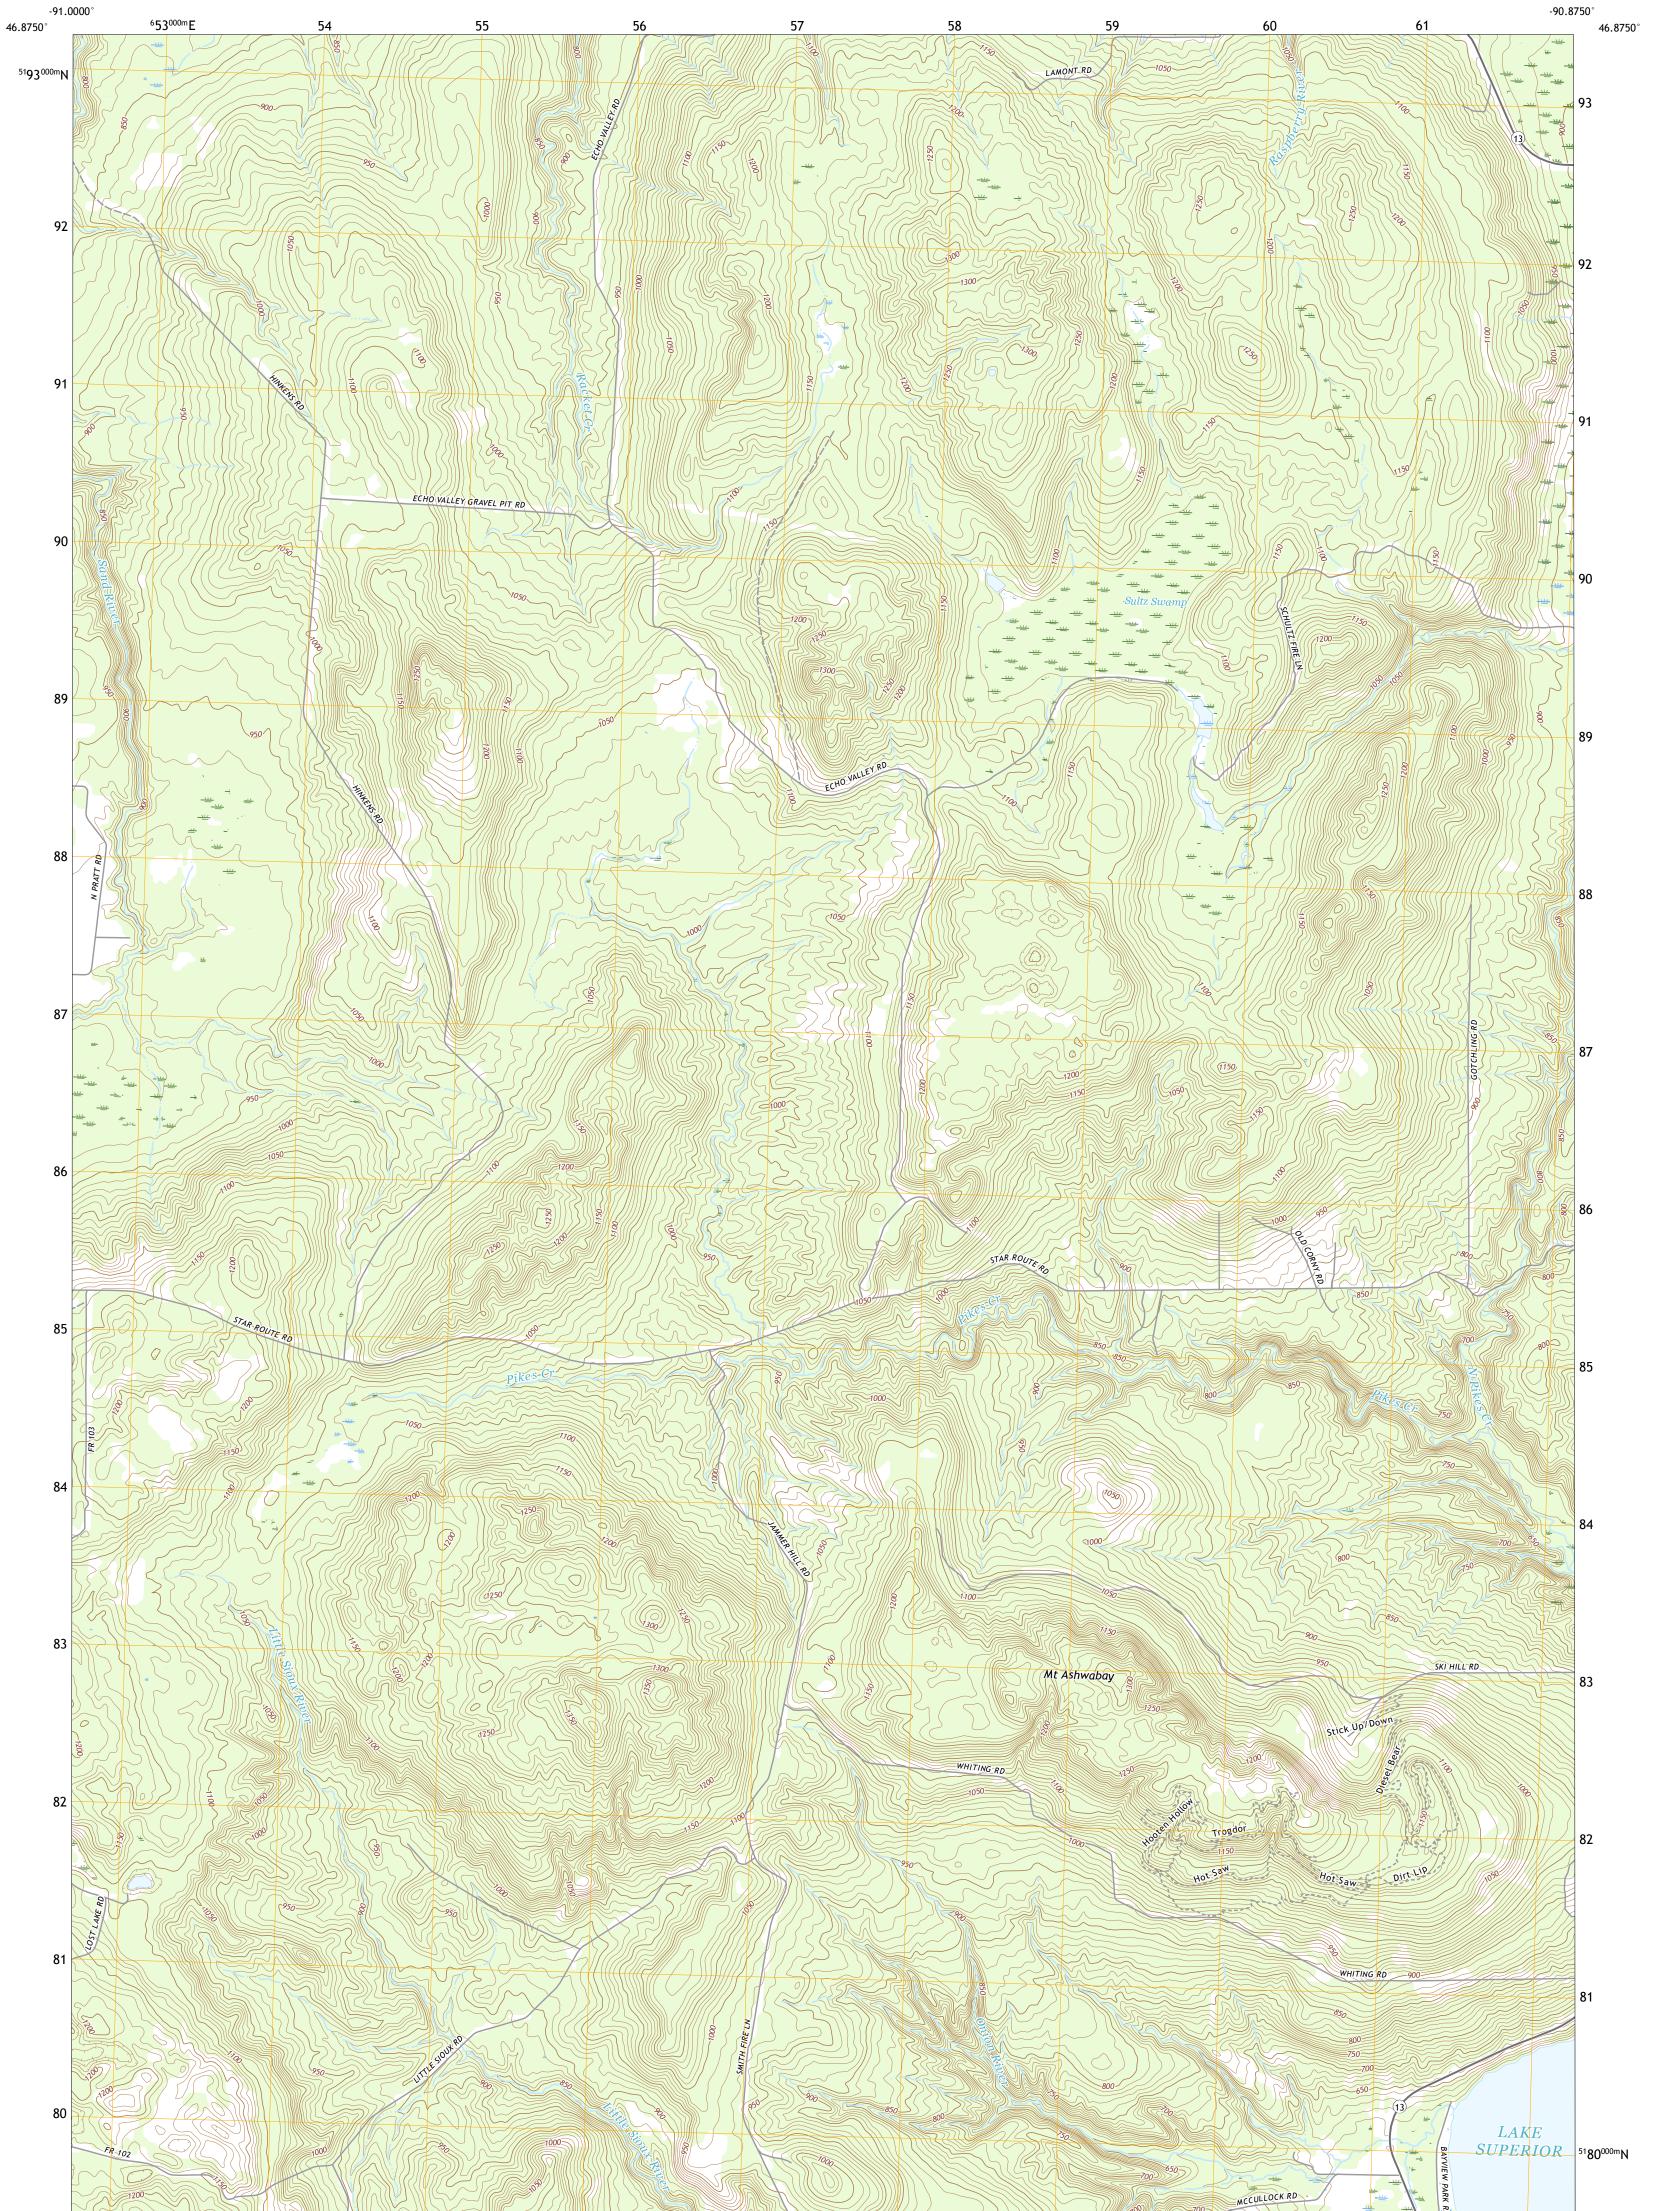

U.S. DEPARTMENT OF THE INTERIOR U.S. GEOLOGICAL SURVEY

MOUNT ASHWABAY QUADRANGLE WISCONSIN - BAYFIELD COUNTY 7.5-MINUTE SERIES

Produced by the United States Geological Survey North American Datum of 1983 (NAD83) World Geodetic System of 1984 (WGS84). Projection and 1 000-meter grid:Universal Transverse Mercator, Zone 15T This map is not a legal document. Boundaries may be generalized for this map scale. Private lands within government reservations may not be shown. Obtain permission before entering private lands.