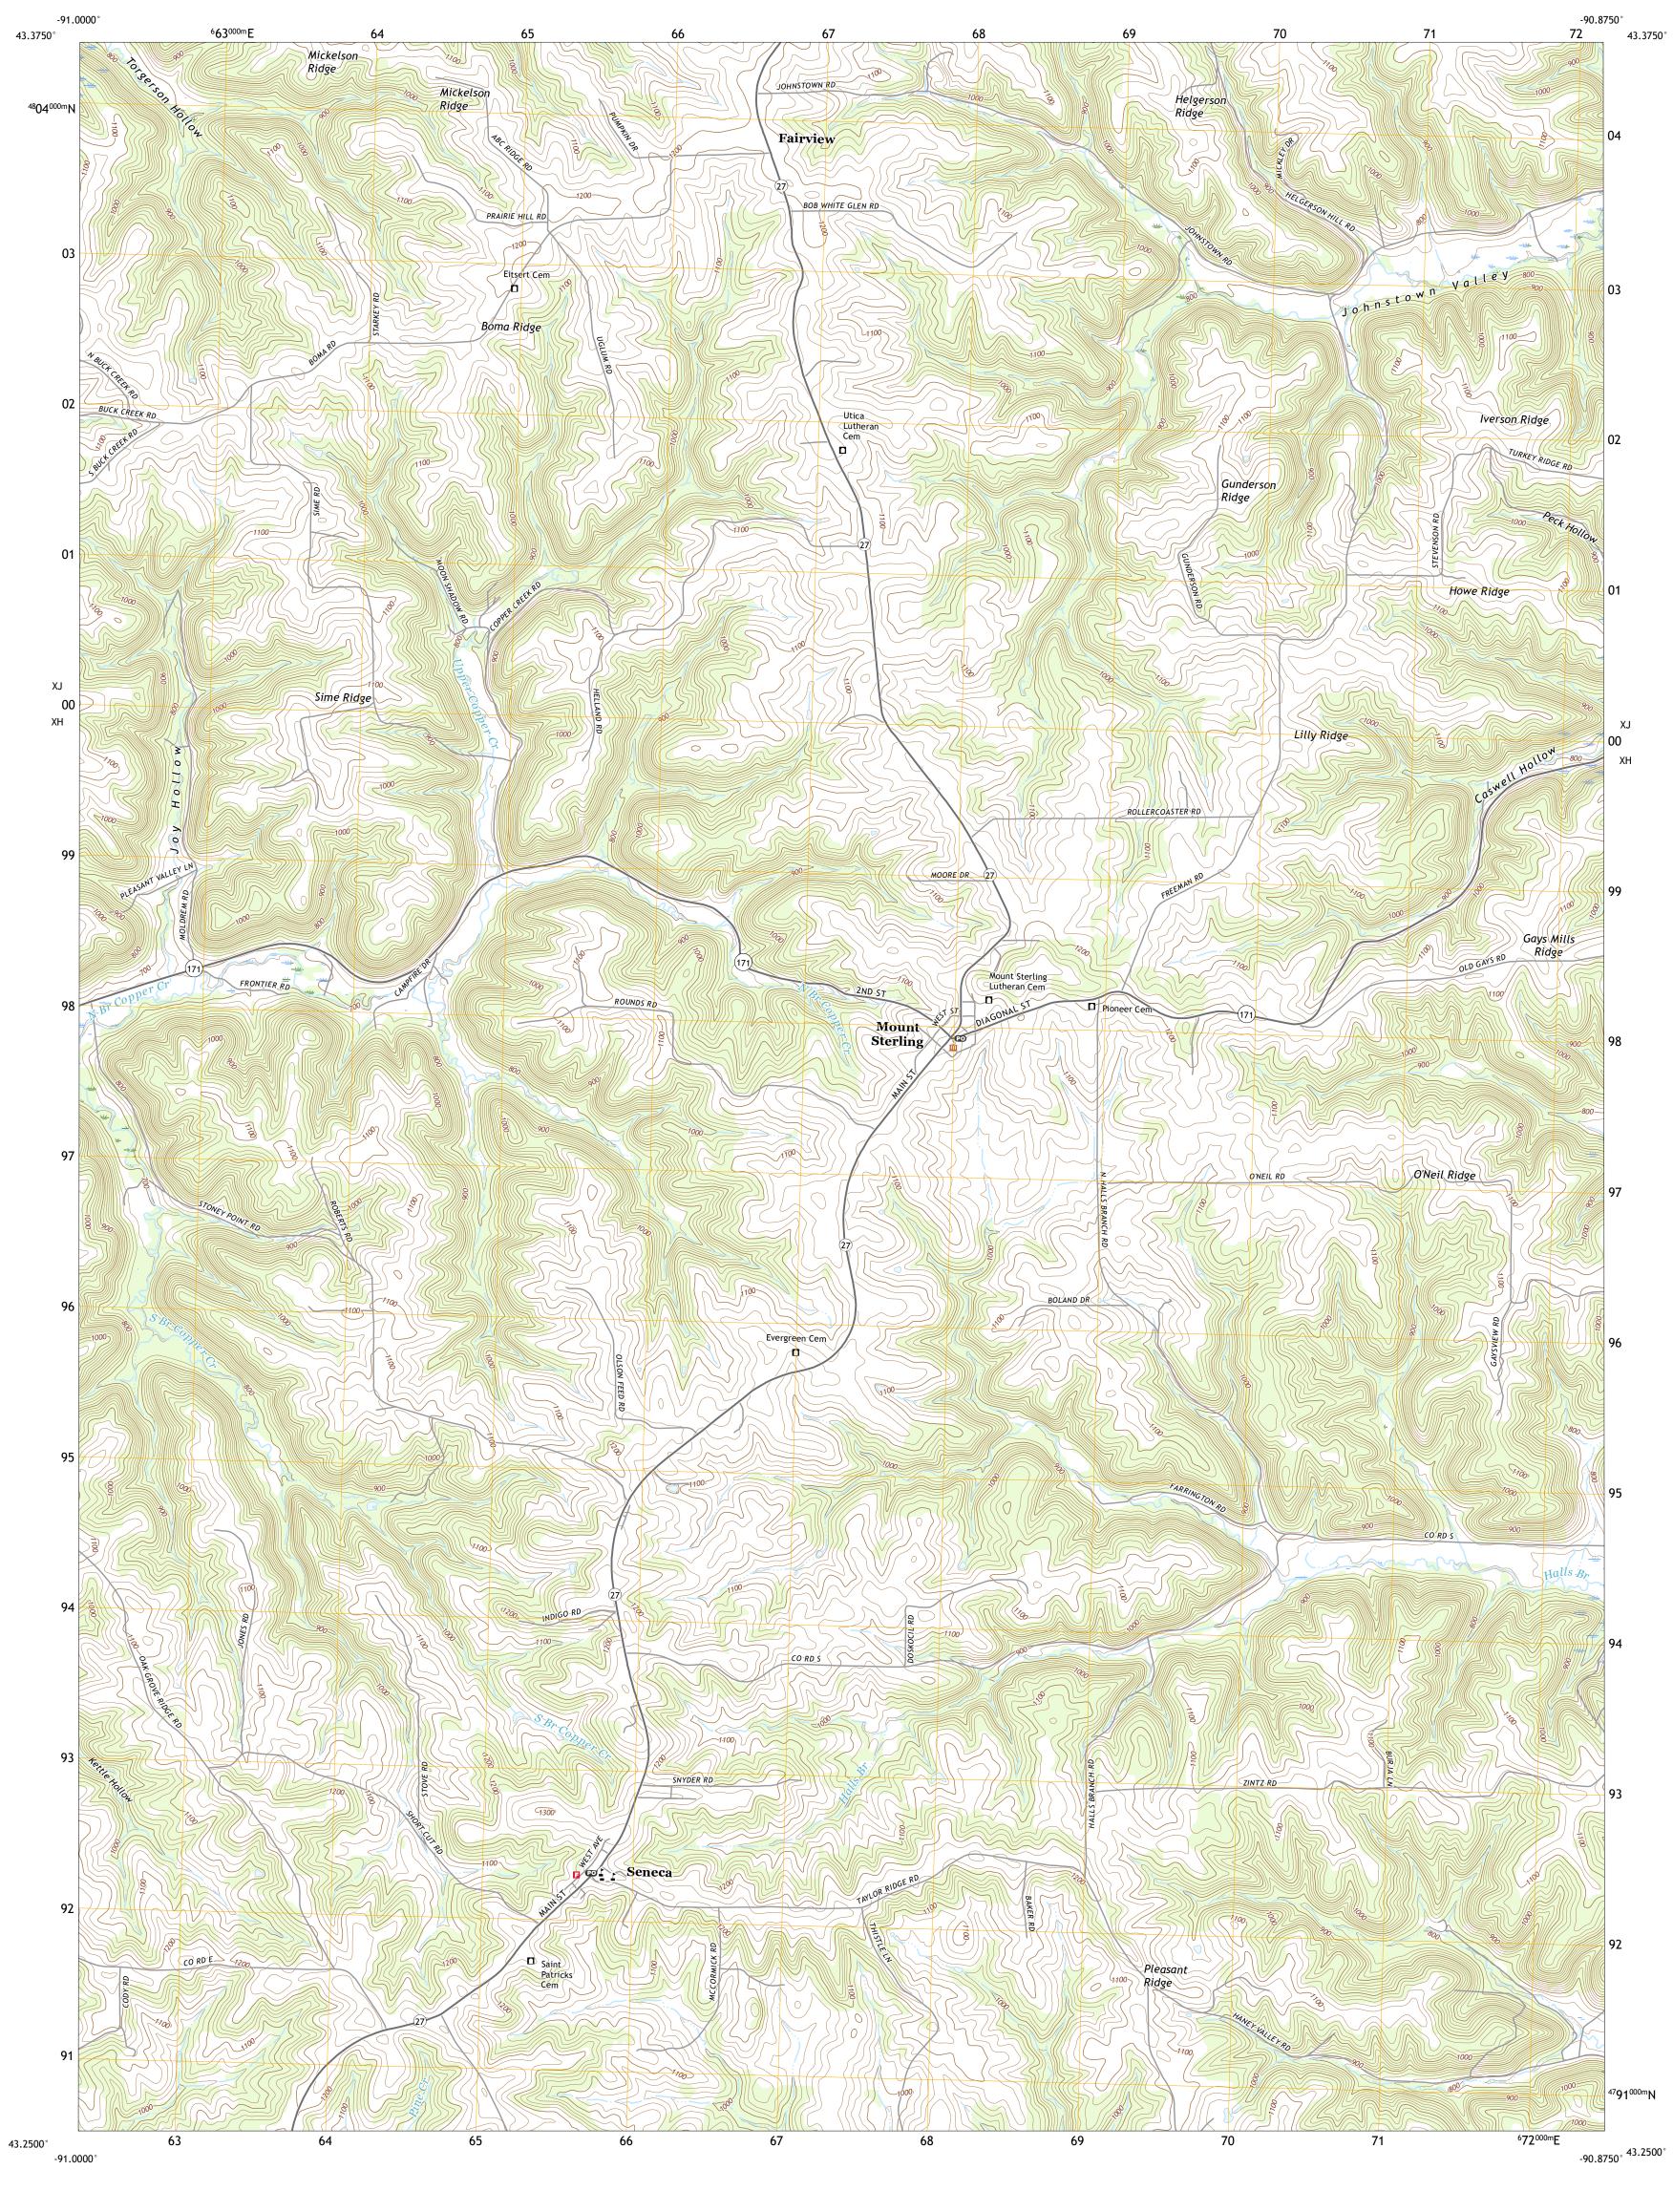

6 Eastman 7 Crowley Ridge

8 Steuben

ADJOINING QUADRANGLES

Produced by the United States Geological Survey

generalized for this map scale. Private lands within government reservations may not be shown. Obtain permission before

..........NAIP, October 2018 - October 2018 U.S. Census Bureau, 2018 ......GNIS, 1980 - 2021

XJ

XH

Grid Zone Designation

North American Datum of 1983 (NAD83) World Geodetic System of 1984 (WGS84). Projection and 1 000-meter grid:Universal Transverse Mercator, Zone 15T

This map is not a legal document. Boundaries may be

entering private lands.

Imagery..... Roads..... Names.....