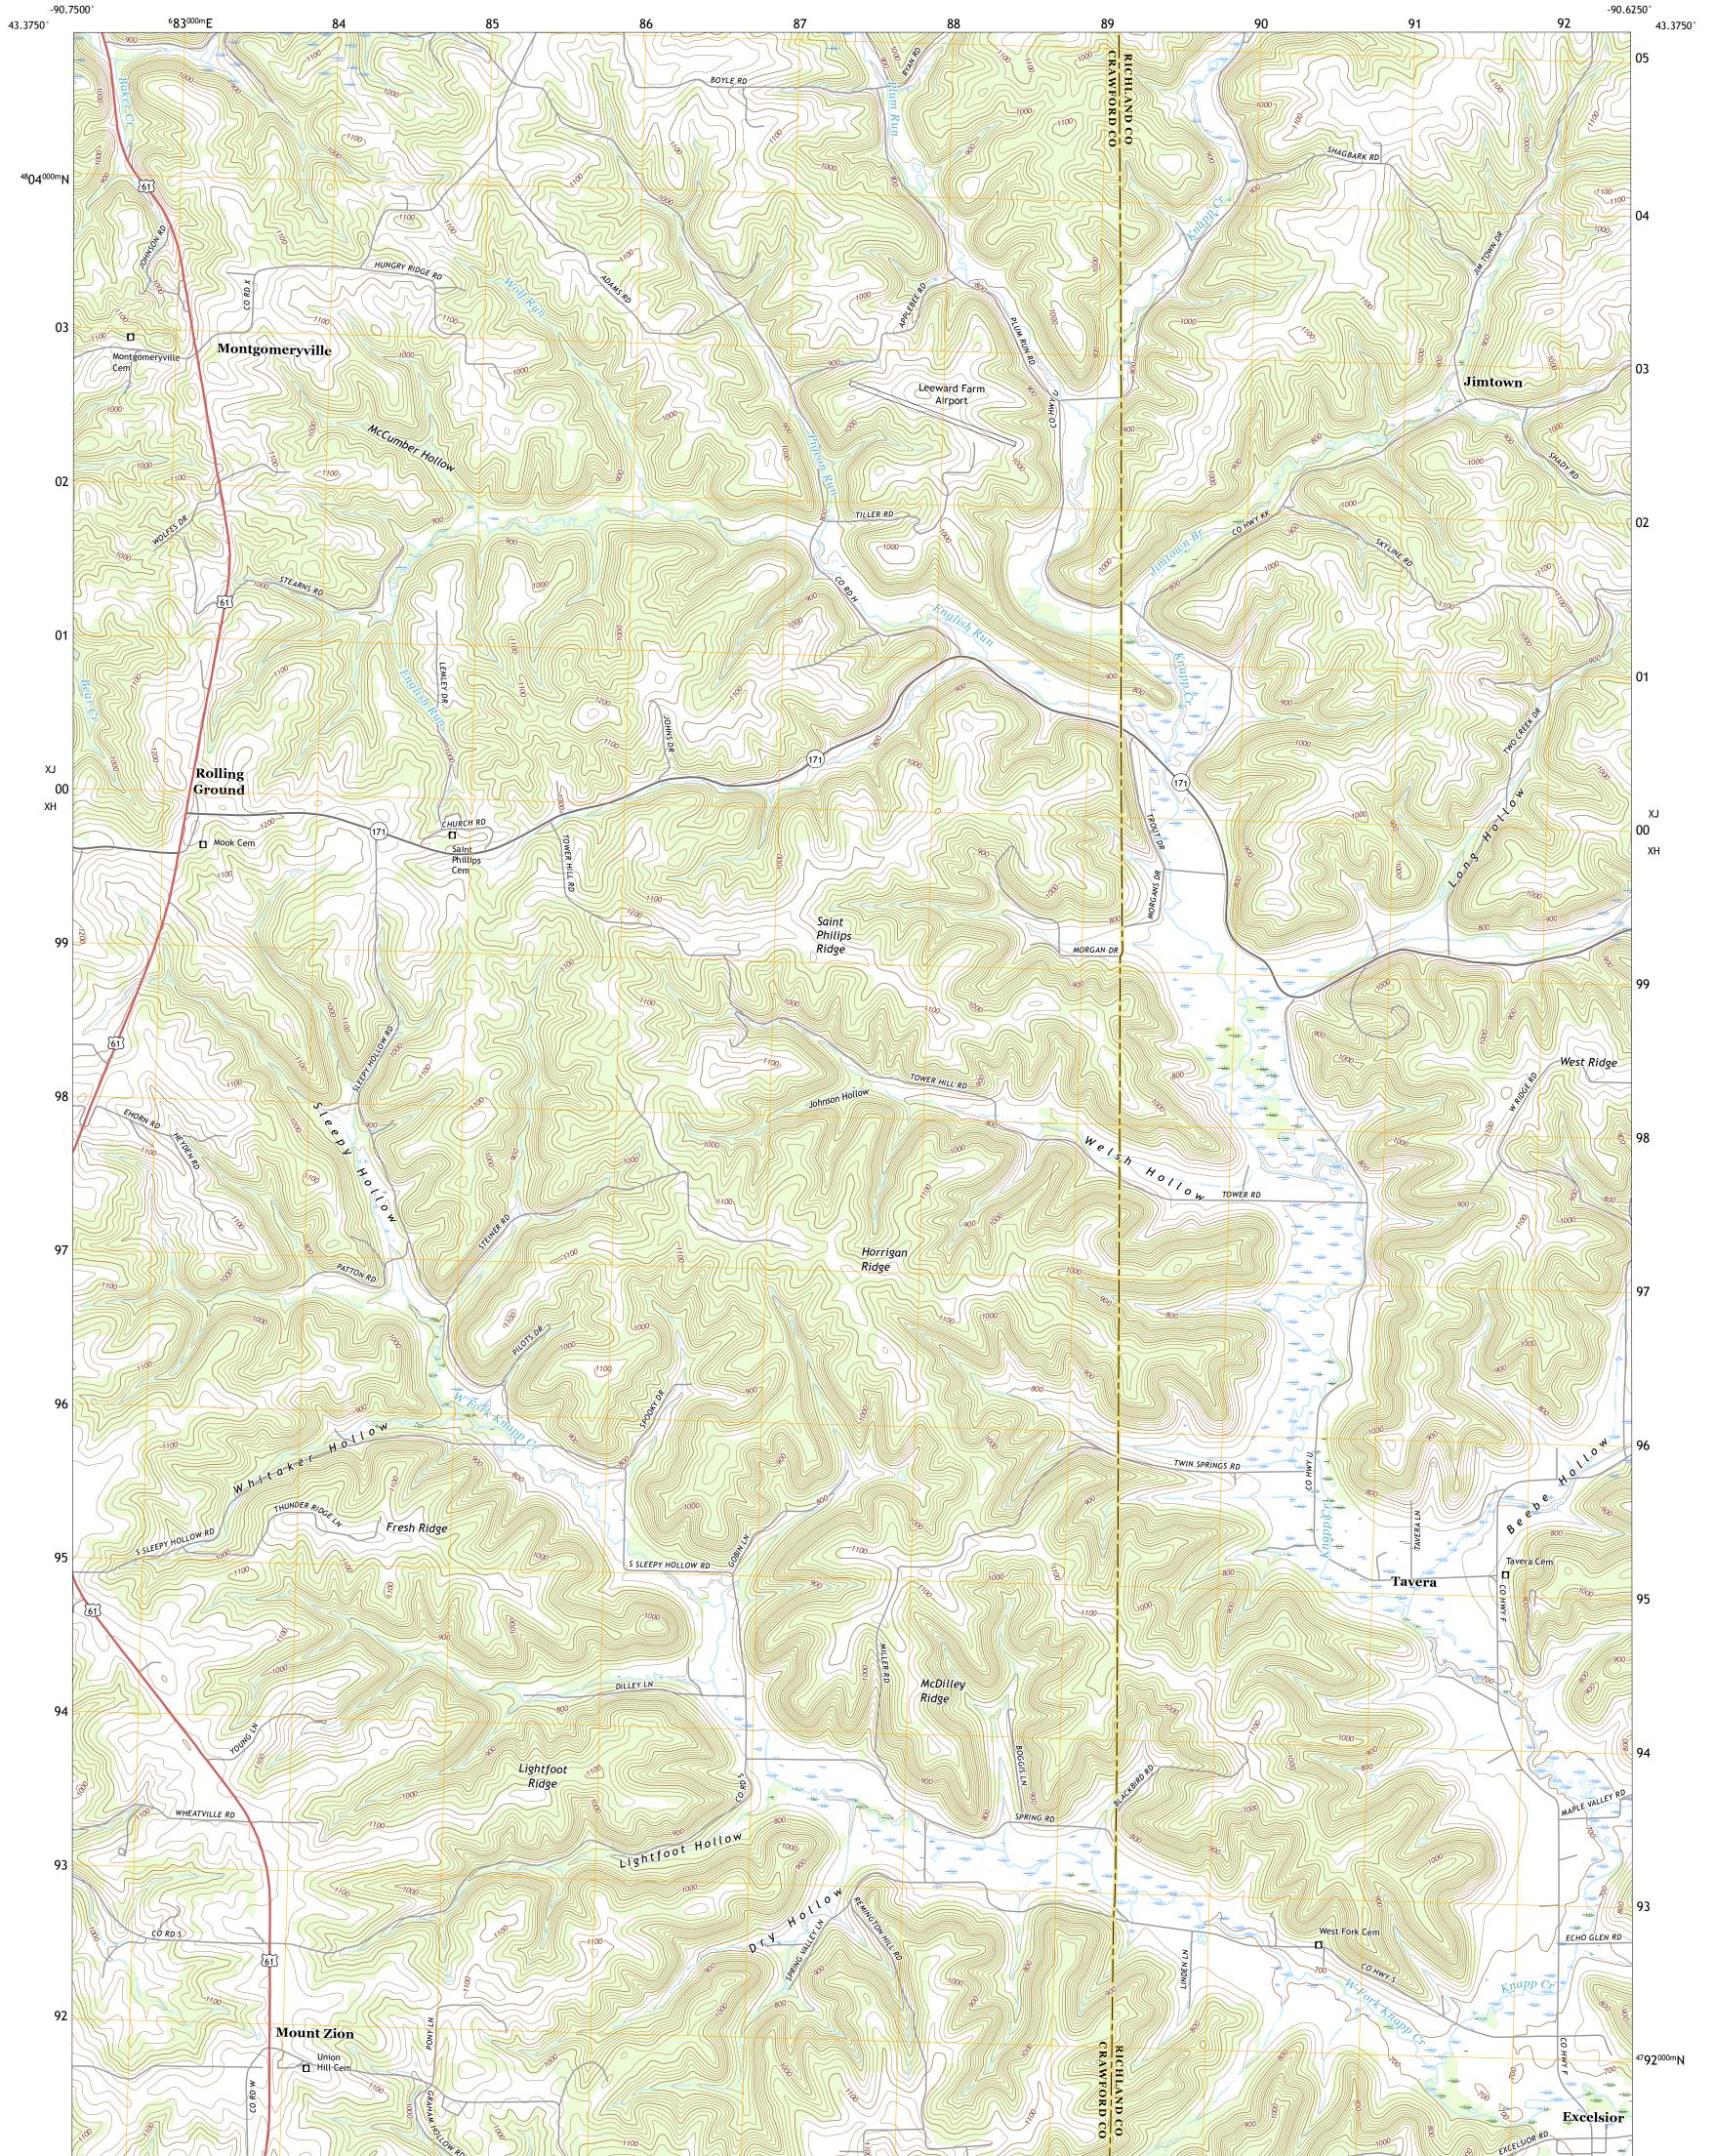

MOUNT ZION QUADRANGLE WISCONSIN 7.5-MINUTE SERIES

Produced by the United States Geological Survey North American Datum of 1983 (NAD83) World Geodetic System of 1984 (WGS84). Projection and 1 000-meter grid:Universal Transverse Mercator, Zone 15T This map is not a legal document. Boundaries may be generalized for this map scale. Private lands within government reservations may not be shown. Obtain permission before entering private lands.

Public Land Survey System..... Wetlands.....FWS National Wetlands Inventory 2005

NSN. 7643016403535 NGA REF NO. USGSX24 K30913

\_\_\_\_

State Route