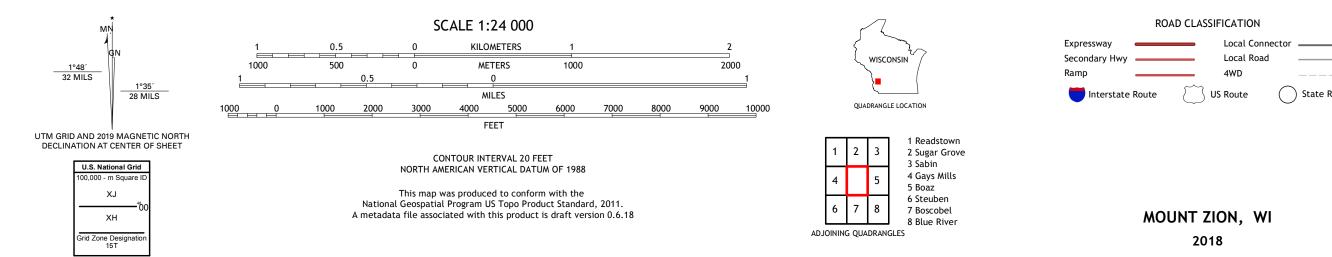

MOUNT ZION QUADRANGLE WISCONSIN 7.5-MINUTE SERIES

Produced by the United States Geological Survey North American Datum of 1983 (NAD83) World Geodetic System of 1984 (WGS84). Projection and 1 000-meter grid:Universal Transverse Mercator, Zone 15T This map is not a legal document. Boundaries may be generalized for this map scale. Private lands within government reservations may not be shown. Obtain permission before entering private lands.

Public Land Survey System..... Wetlands.....FWS National Wetlands Inventory 2005

NSN. 7643016403535 NGA REF NO. USGSX24 K30913

\_\_\_\_

State Route