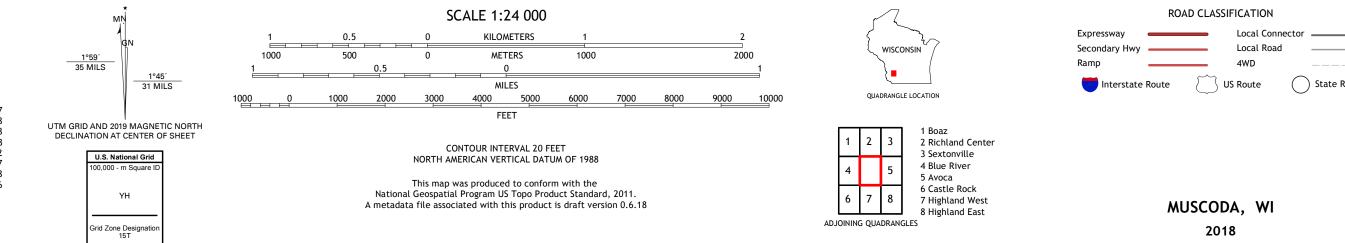

Public Land Survey System......BLM, 2017 - 2018 Wetlands......FWS National Wetlands Inventory 2005 - 2006

## NSN. 7 6 4 3 0 1 6 4 0 3 5 3 8 NGA REF NO. US GSX24 K 3 1 1 8 4

State Route