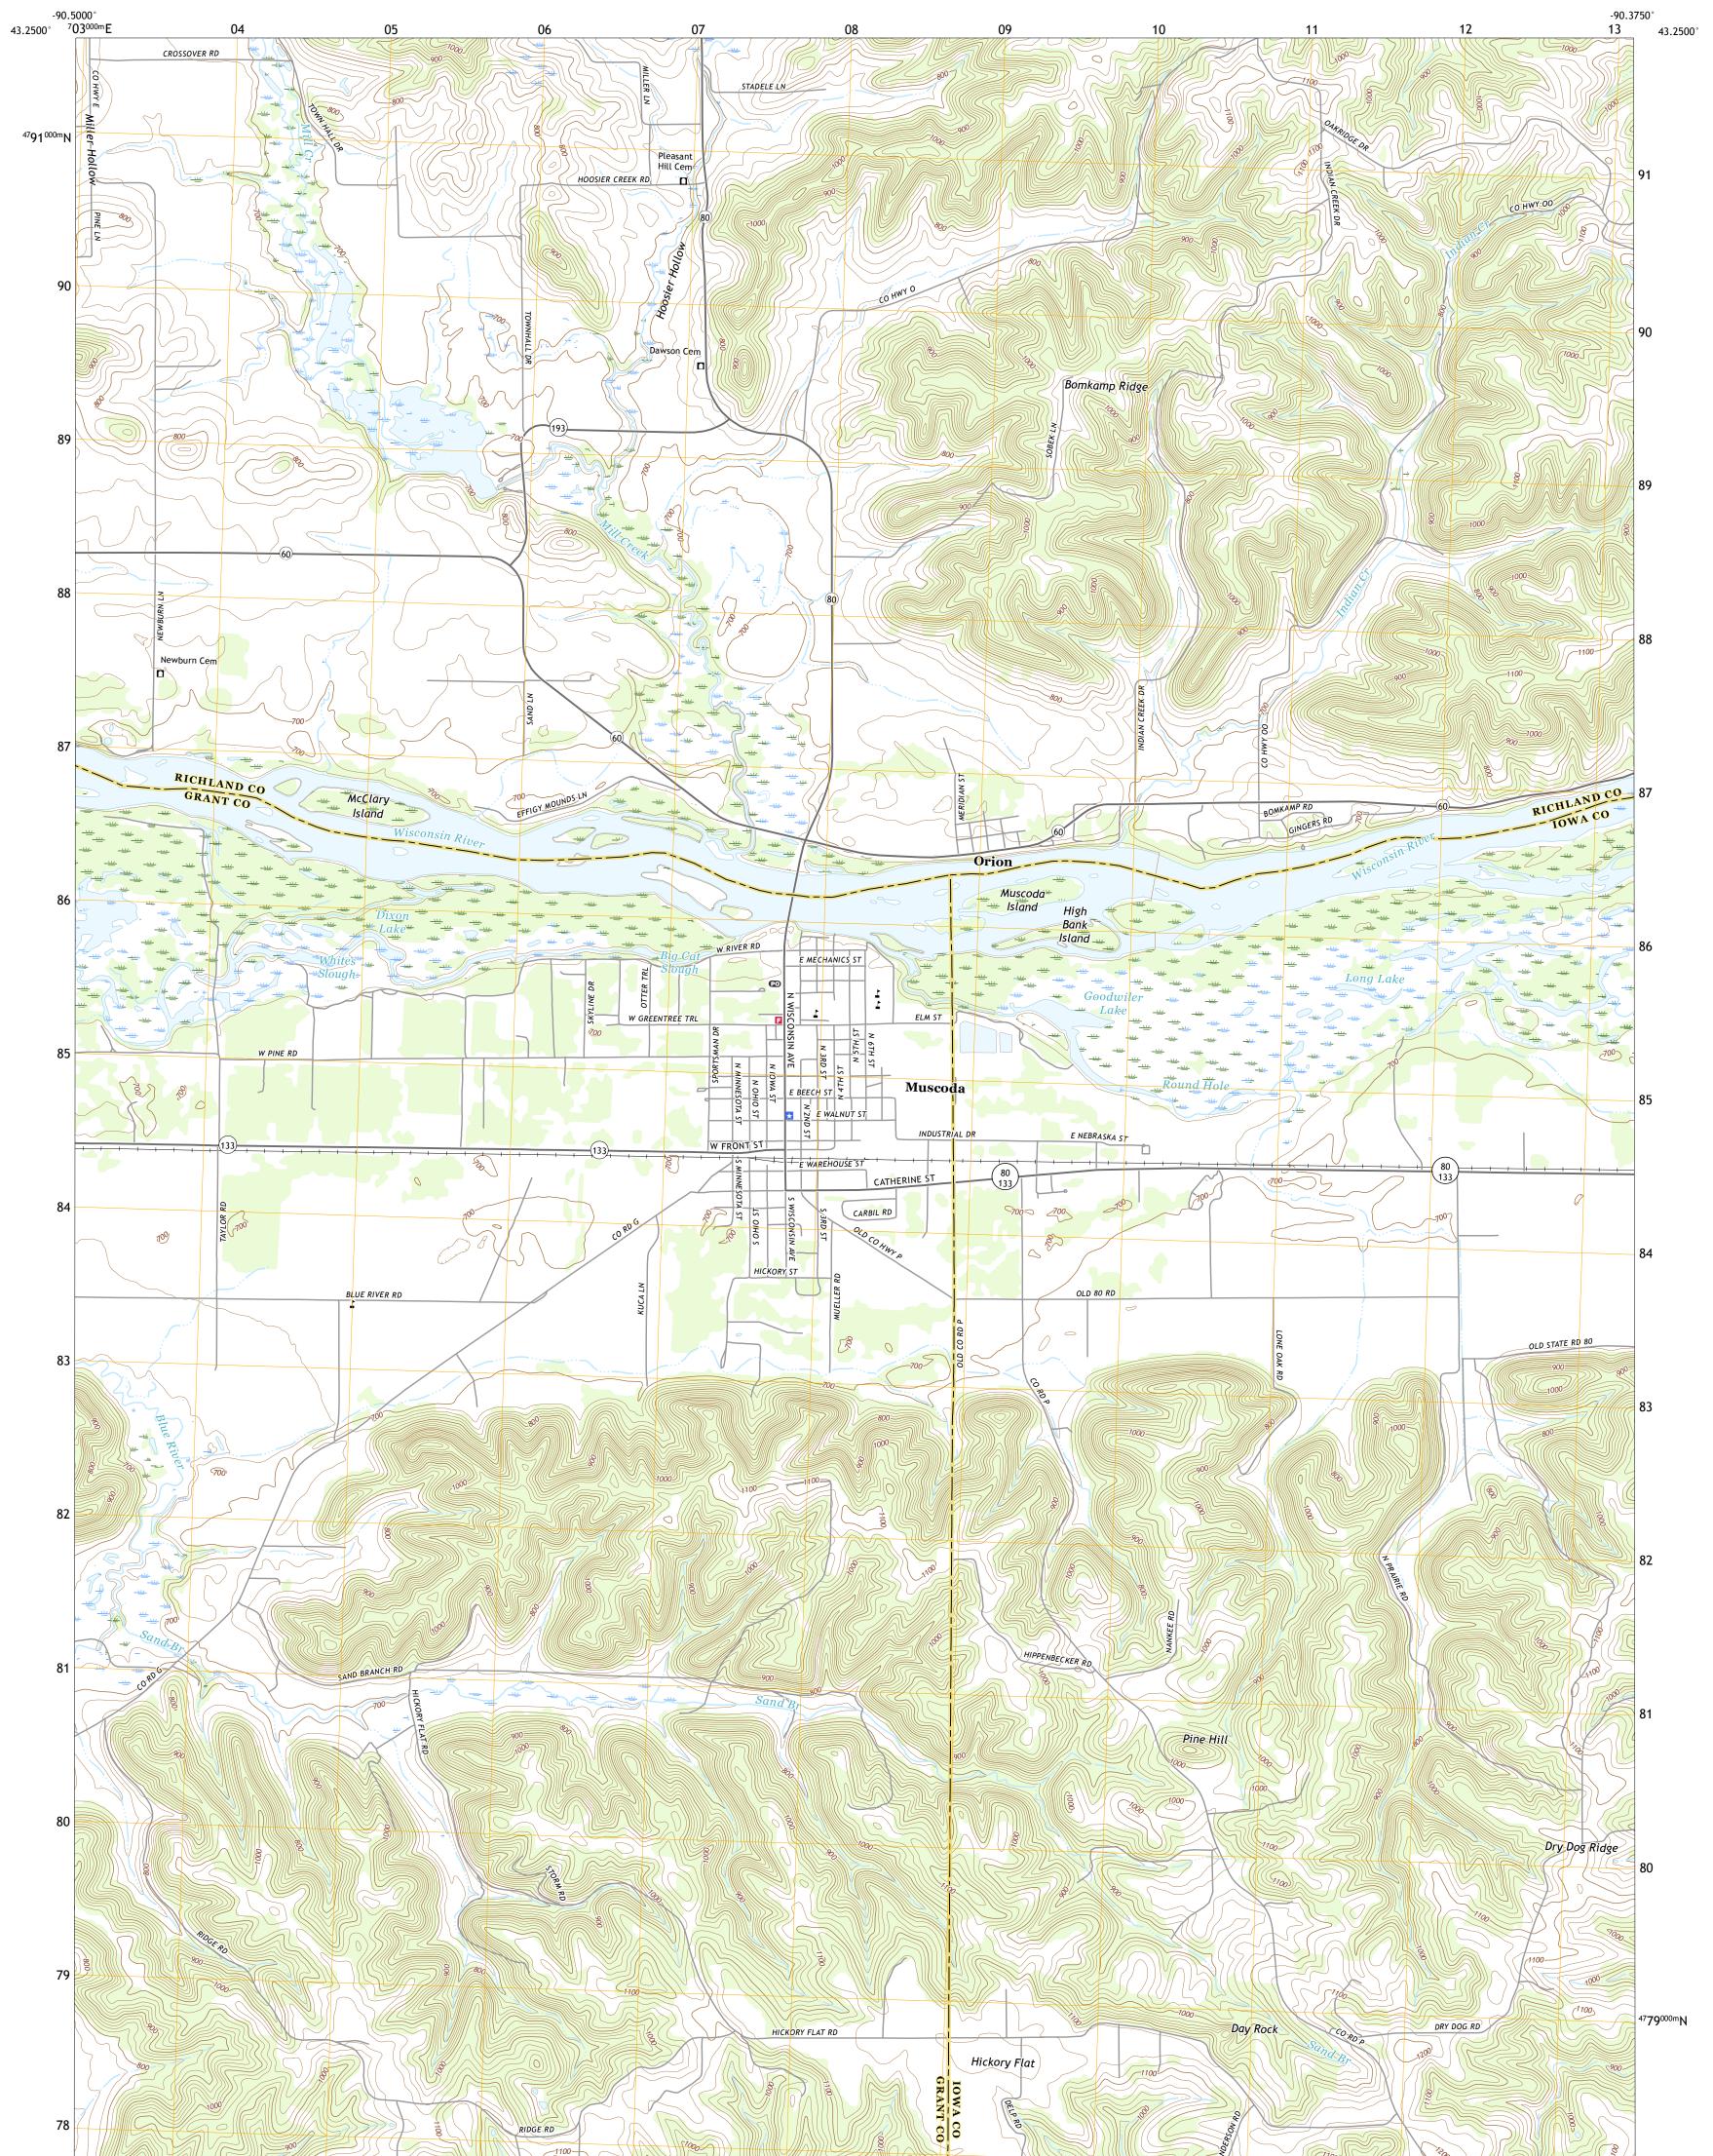

MUSCODA QUADRANGLE WISCONSIN 7.5-MINUTE SERIES

Produced by the United States Geological Survey North American Datum of 1983 (NAD83) World Geodetic System of 1984 (WGS84). Projection and 1 000-meter grid:Universal Transverse Mercator, Zone 15T This map is not a legal document. Boundaries may be generalized for this map scale. Private lands within government reservations may not be shown. Obtain permission before entering private lands.