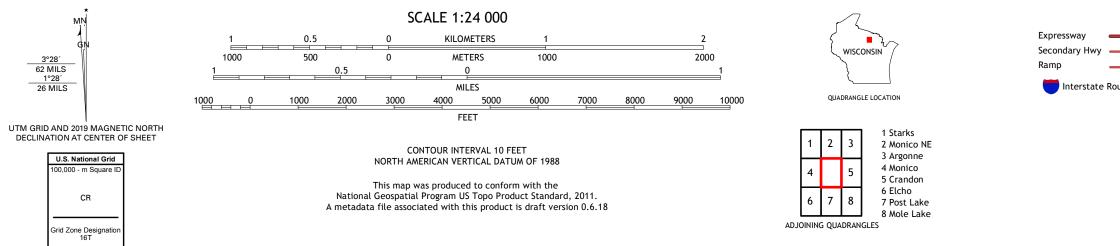

ROAD CLASSIFICATION
Expressway
Secondary Hwy
Ramp
Us Route
US Route
State Route

NASHVILLE, WI 2018