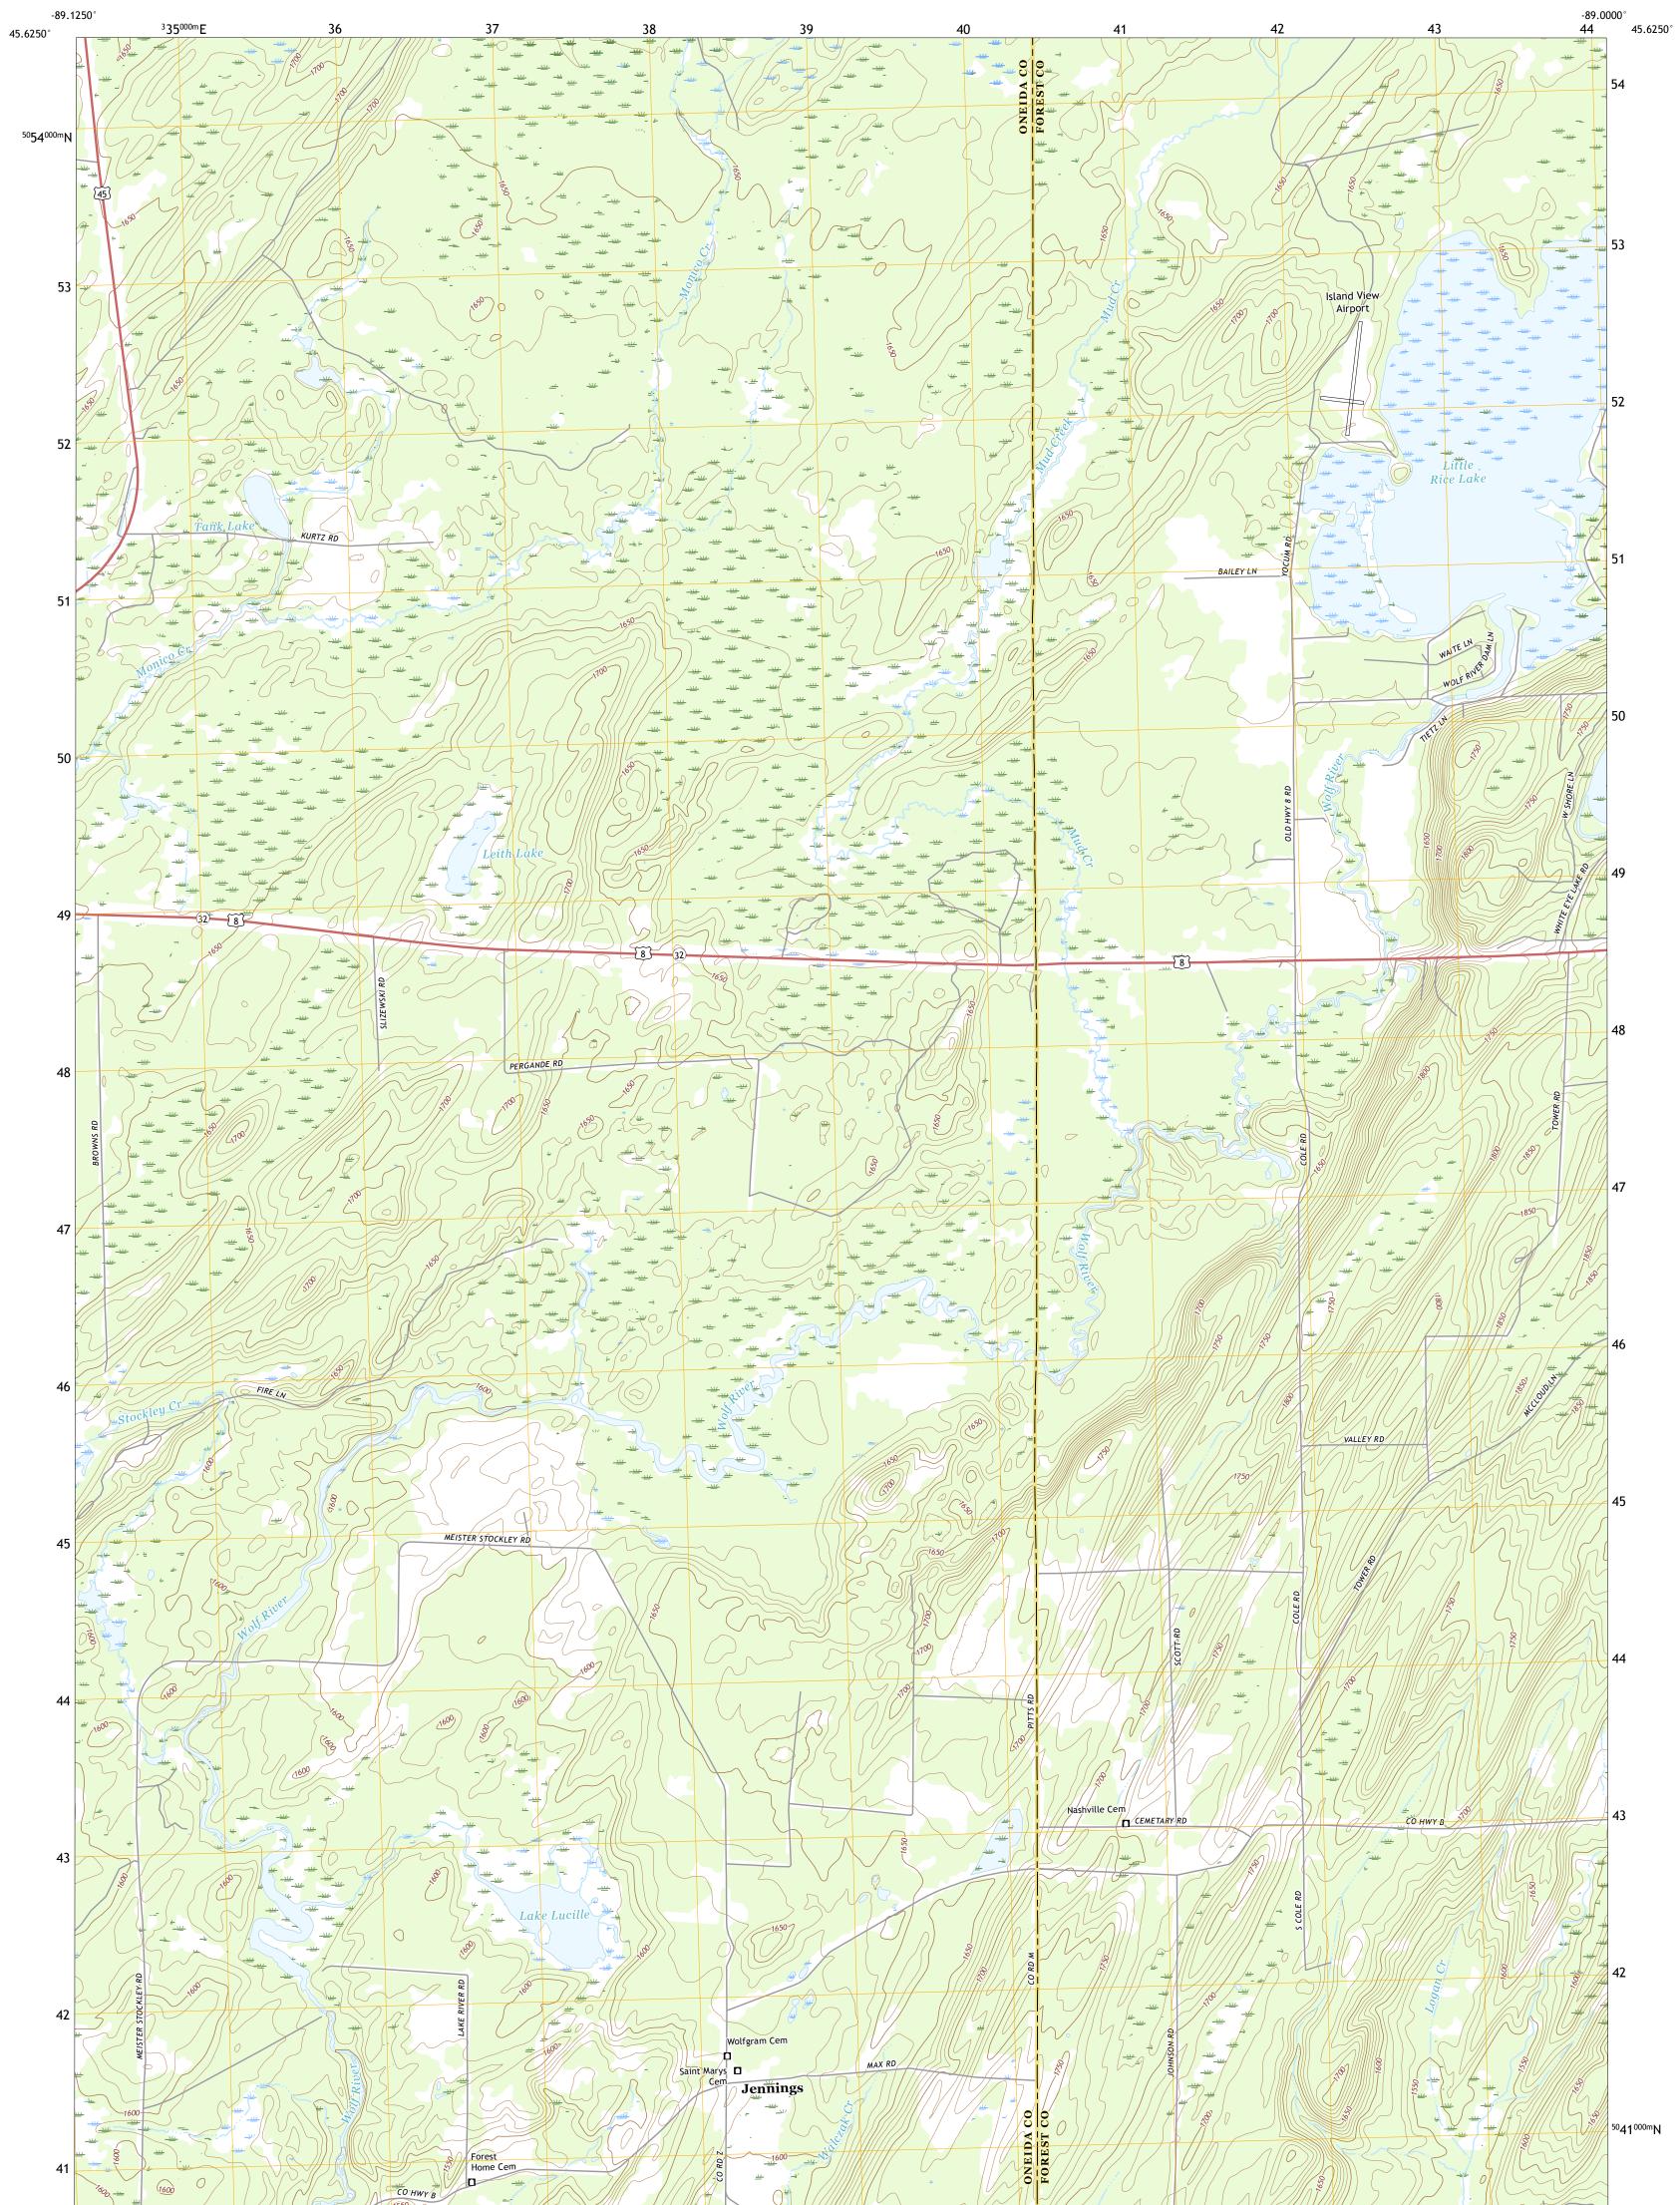

## U.S. DEPARTMENT OF THE INTERIOR U.S. GEOLOGICAL SURVEY

NASHVILLE QUADRANGLE WISCONSIN 7.5-MINUTE SERIES

**Produced by the United States Geological Survey** North American Datum of 1983 (NAD83) World Geodetic System of 1984 (WGS84). Projection and 1 000-meter grid:Universal Transverse Mercator, Zone 16T This map is not a legal document. Boundaries may be generalized for this map scale. Private lands within government reservations may not be shown. Obtain permission before entering private lands.