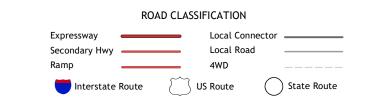

## U.S. DEPARTMENT OF THE INTERIOR U.S. GEOLOGICAL SURVEY

NENNO QUADRANGLE WISCONSIN 7.5-MINUTE SERIES

Produced by the United States Geological Survey North American Datum of 1983 (NAD83) World Geodetic System of 1984 (WGS84). Projection and 1 000-meter grid:Universal Transverse Mercator, Zone 16T This map is not a legal document. Boundaries may be generalized for this map scale. Private lands within government reservations may not be shown. Obtain permission before entering private lands.