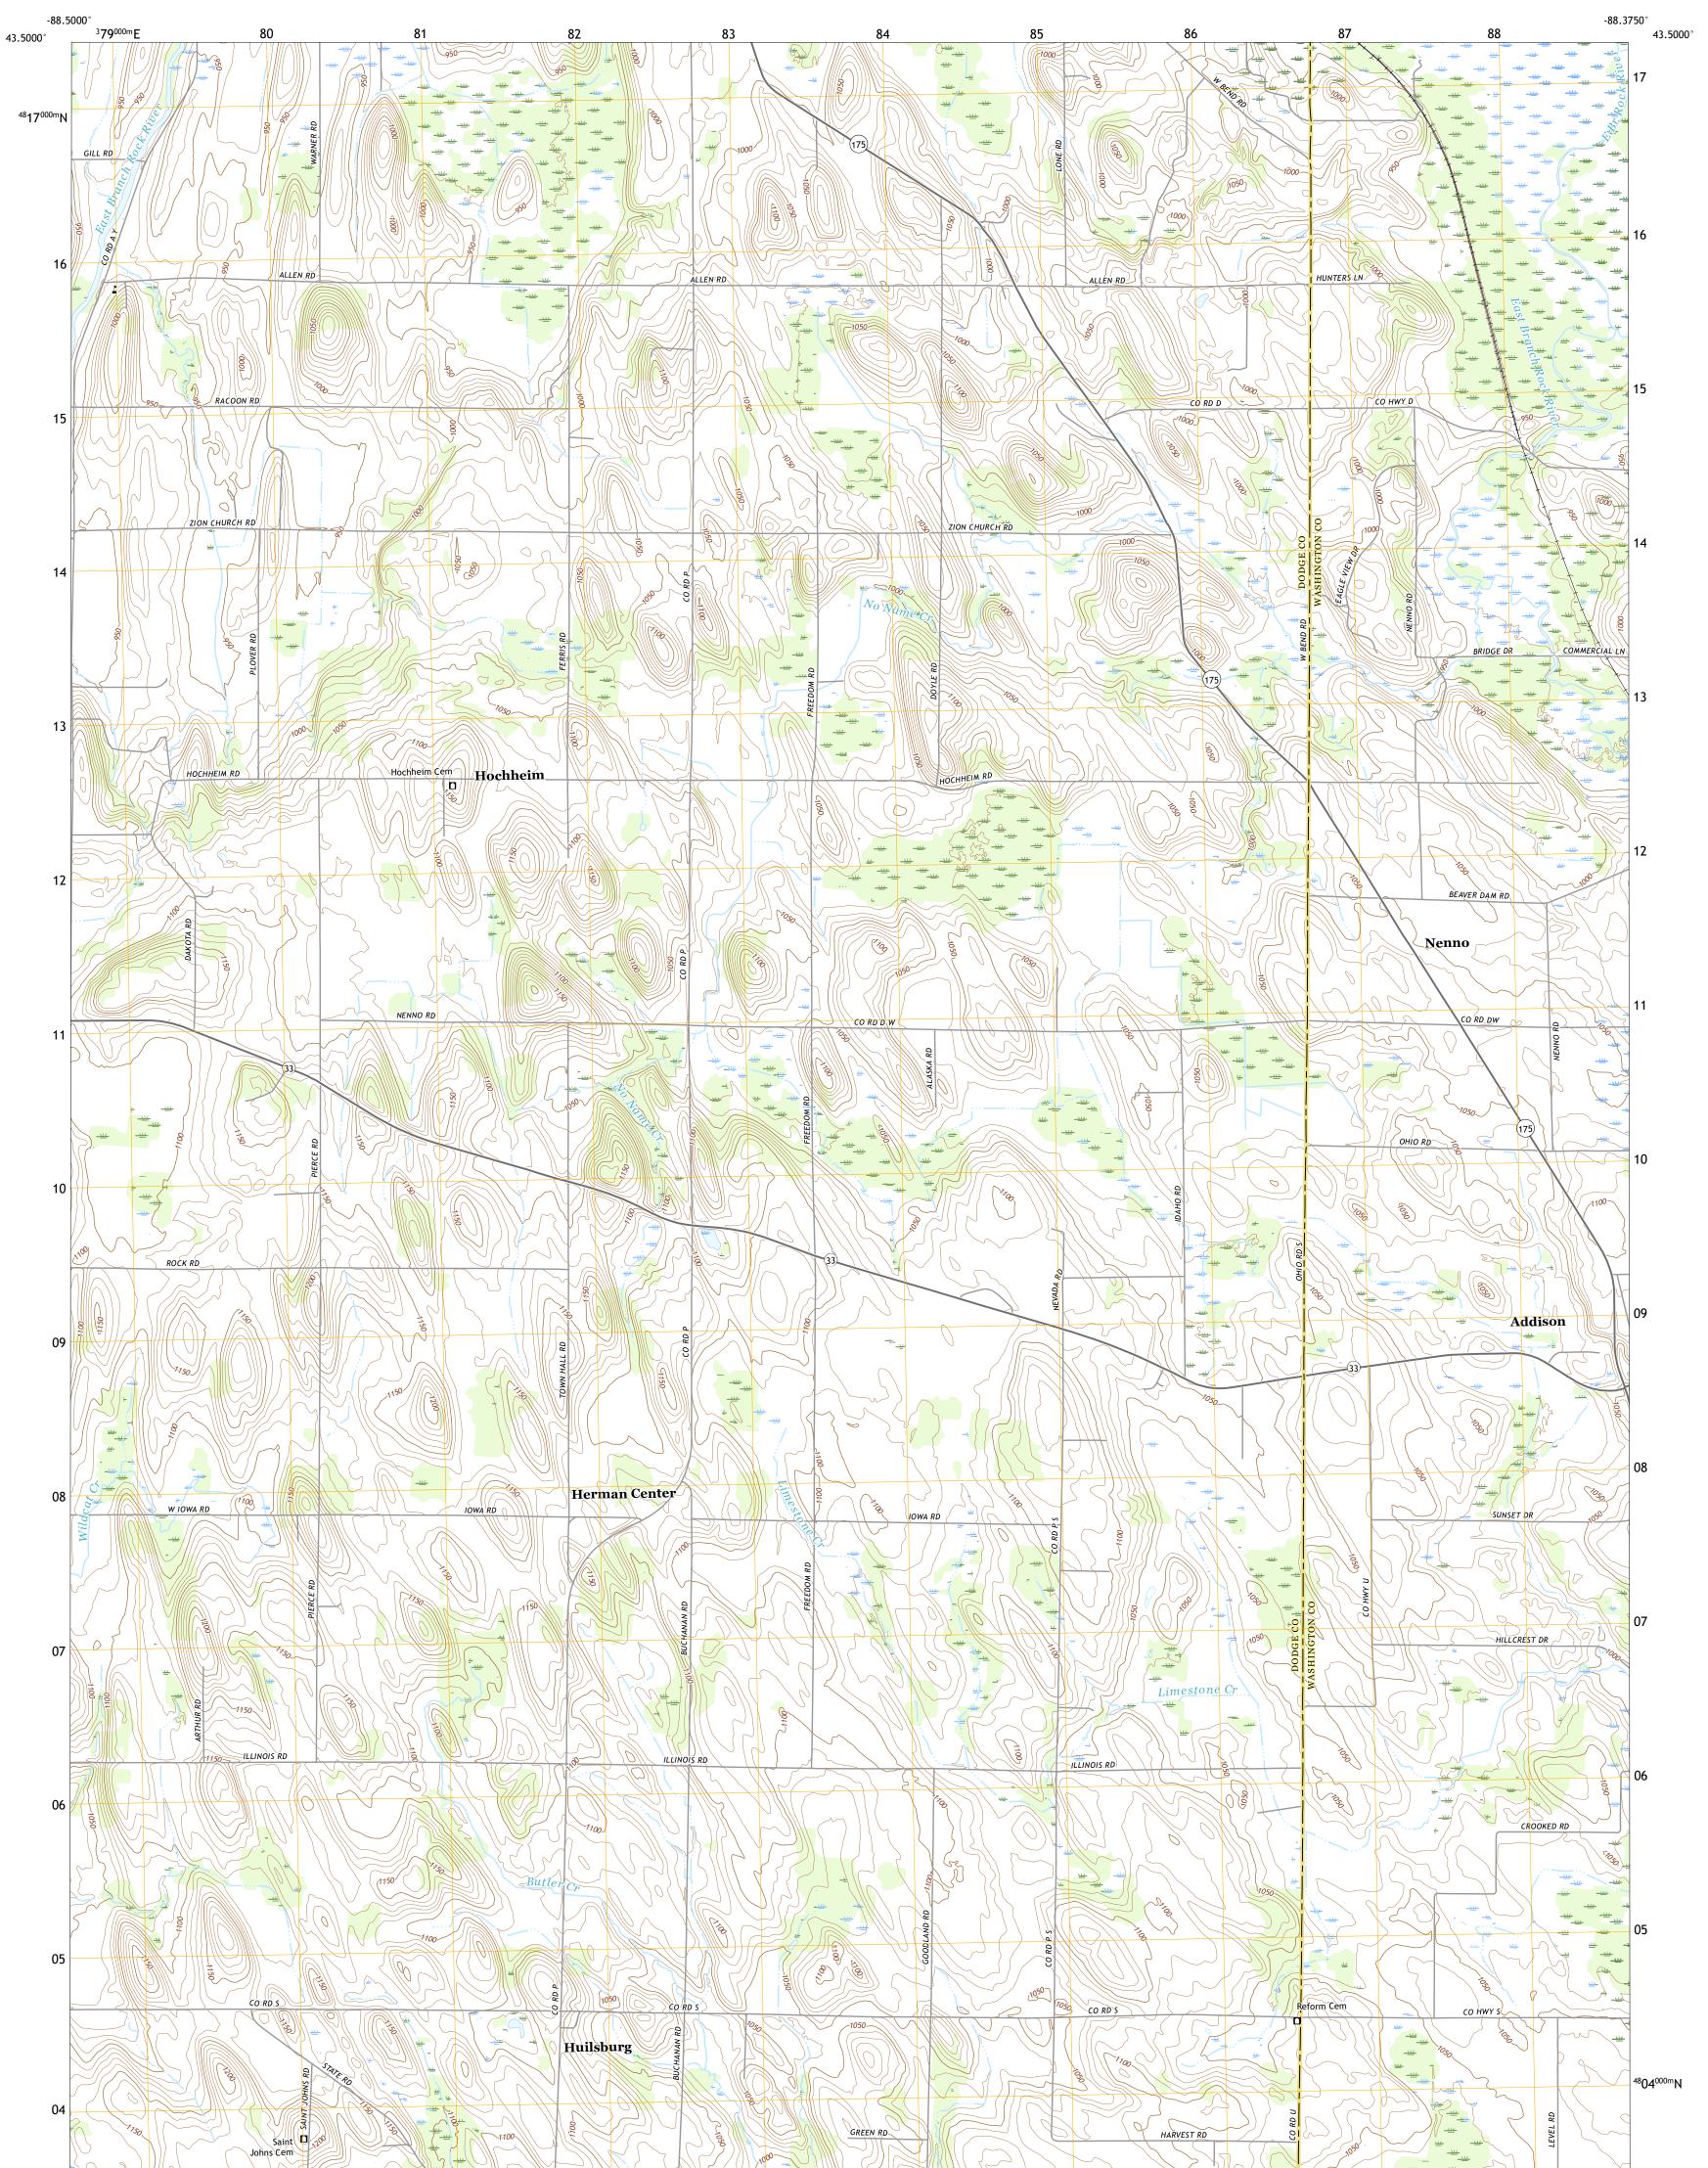

## U.S. DEPARTMENT OF THE INTERIOR U.S. GEOLOGICAL SURVEY

NENNO QUADRANGLE WISCONSIN 7.5-MINUTE SERIES

Produced by the United States Geological Survey North American Datum of 1983 (NAD83) World Geodetic System of 1984 (WGS84). Projection and 1 000-meter grid:Universal Transverse Mercator, Zone 16T This map is not a legal document. Boundaries may be generalized for this map scale. Private lands within government reservations may not be shown. Obtain permission before entering private lands.