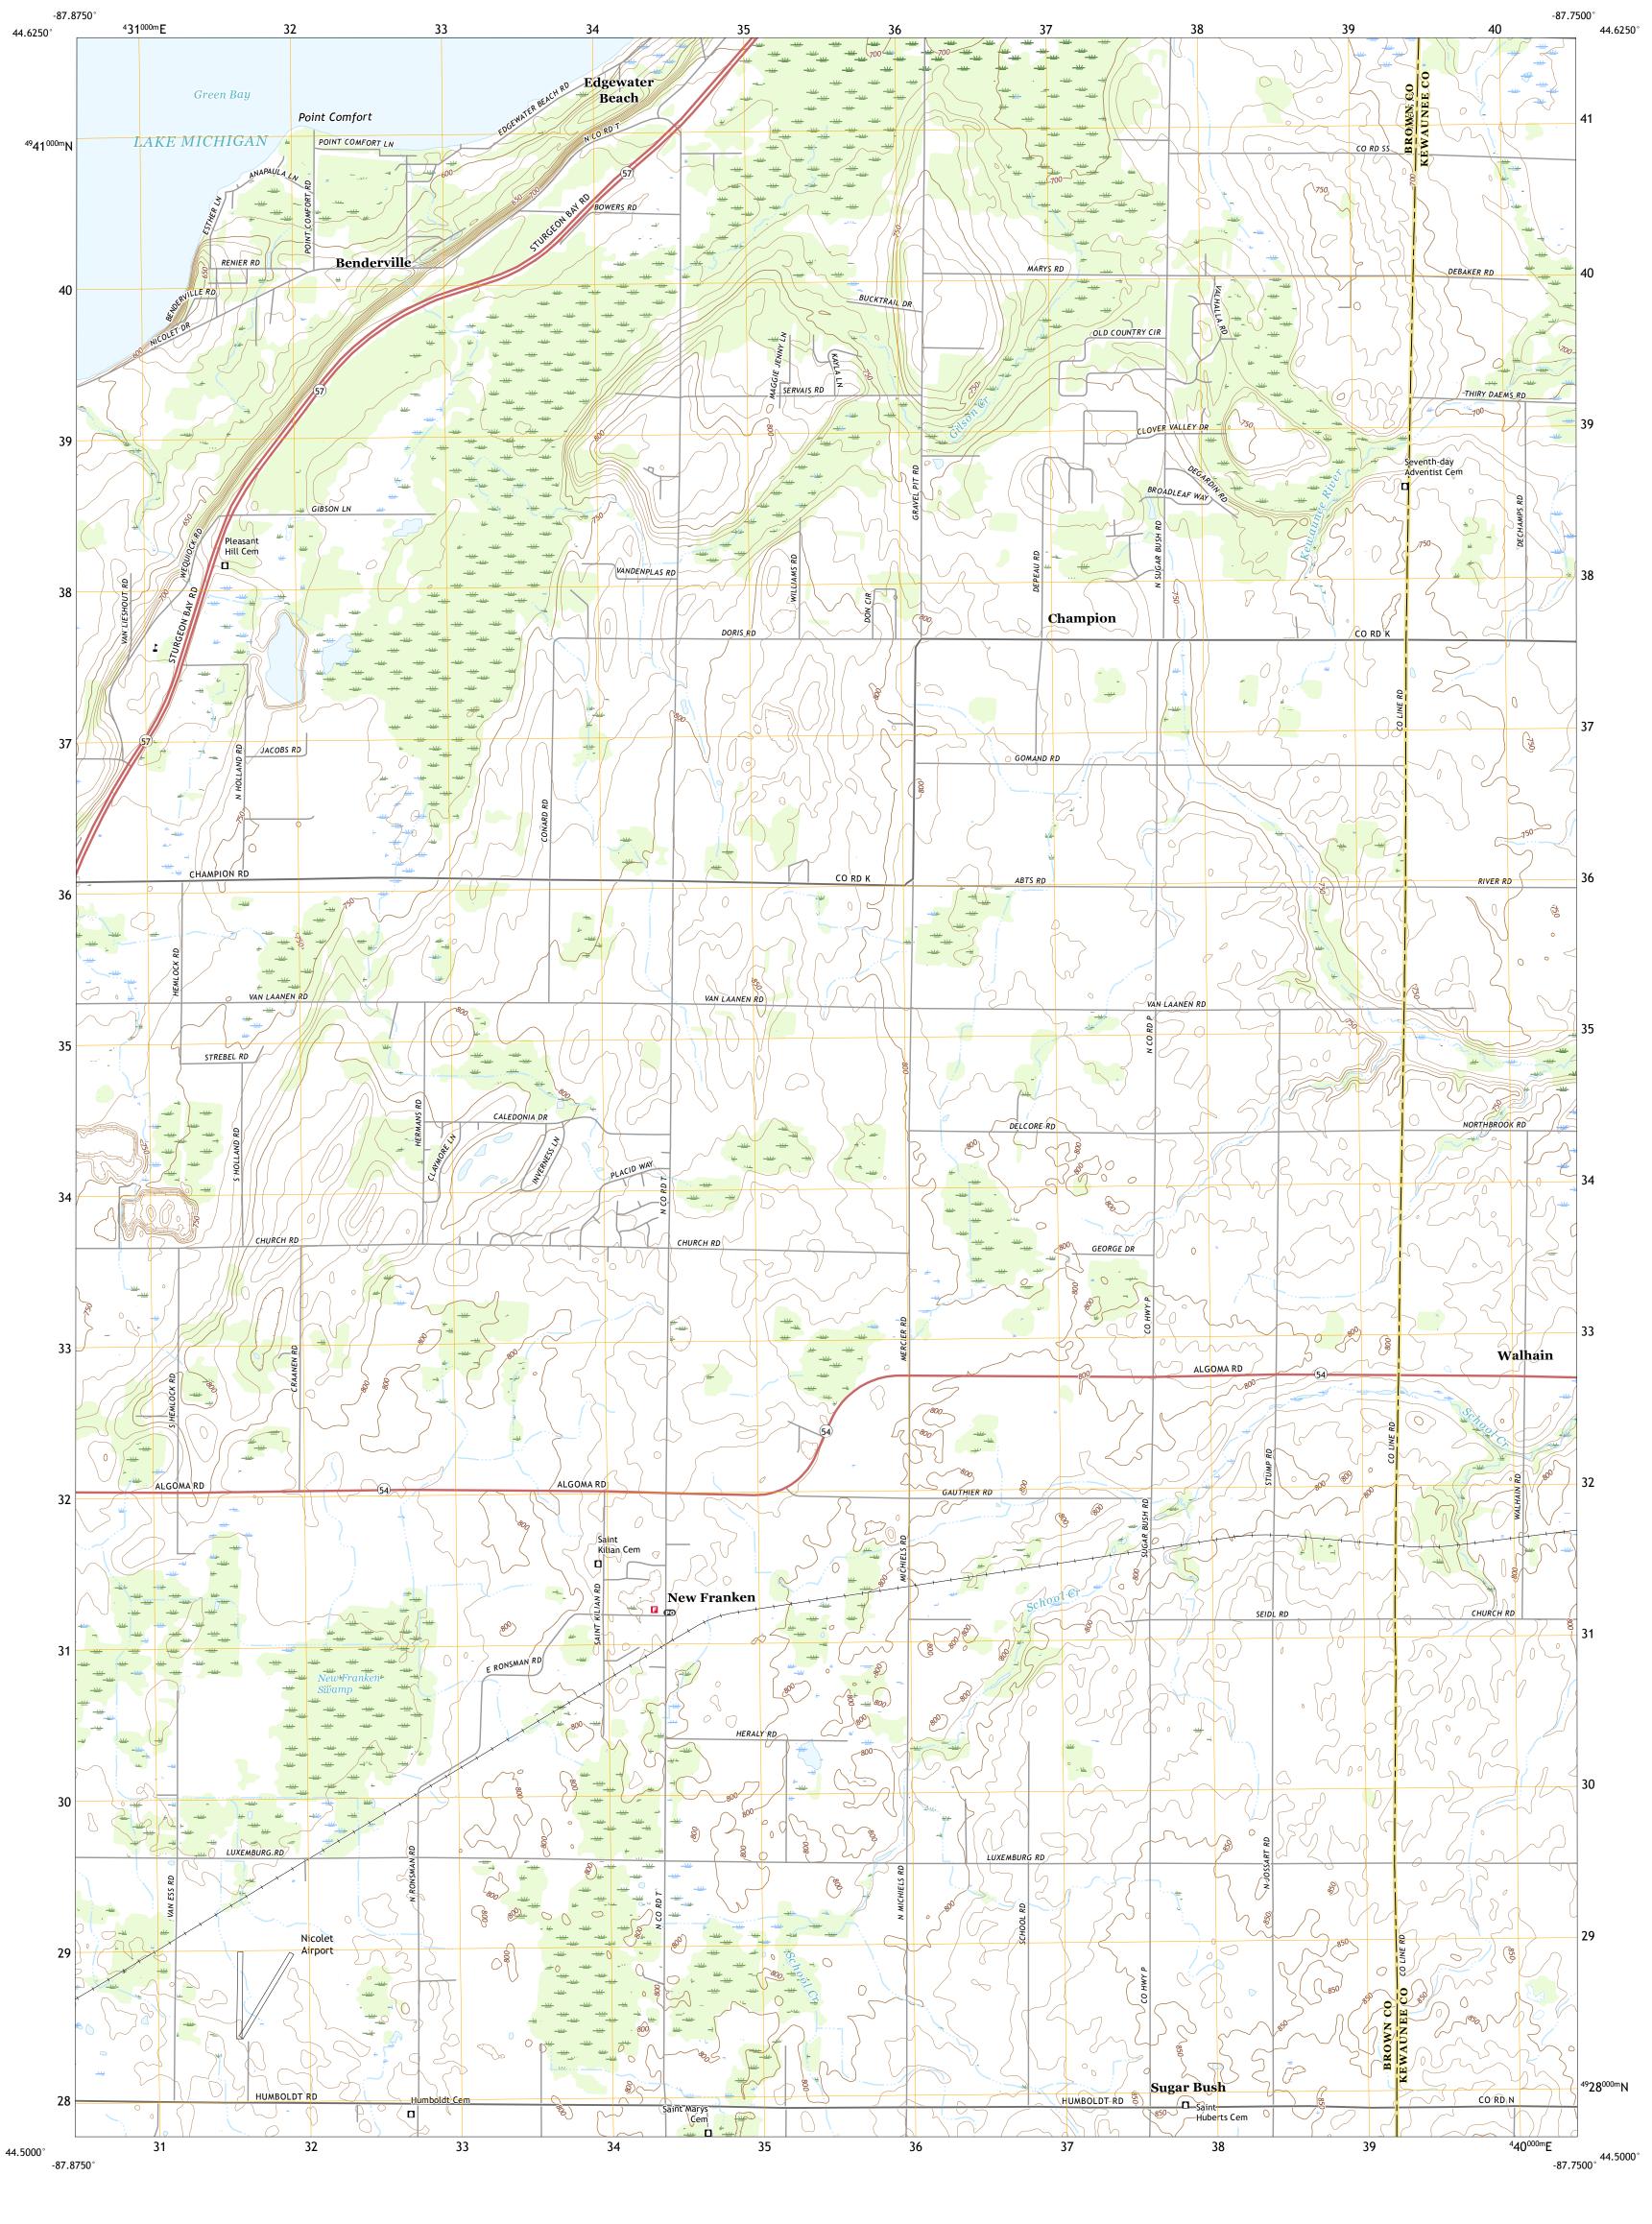

7.5-MINUTE SERIES



North American Datum of 1983 (NAD83) World Geodetic System of 1984 (WGS84). Projection and 1 000-meter grid:Universal Transverse Mercator, Zone 16T This map is not a legal document. Boundaries may be generalized for this map scale. Private lands within government reservations may not be shown. Obtain permission before entering private lands. 

Wetlands

Produced by the United States Geological Survey

Public Land Survey System..... Wetlands......FWS



DQ

Grid Zone Designation 16T



This map was produced to conform with the National Geospatial Program US Topo Product Standard, 2011.

A metadata file associated with this product is draft version 0.6.18



ADJOINING QUADRANGLES