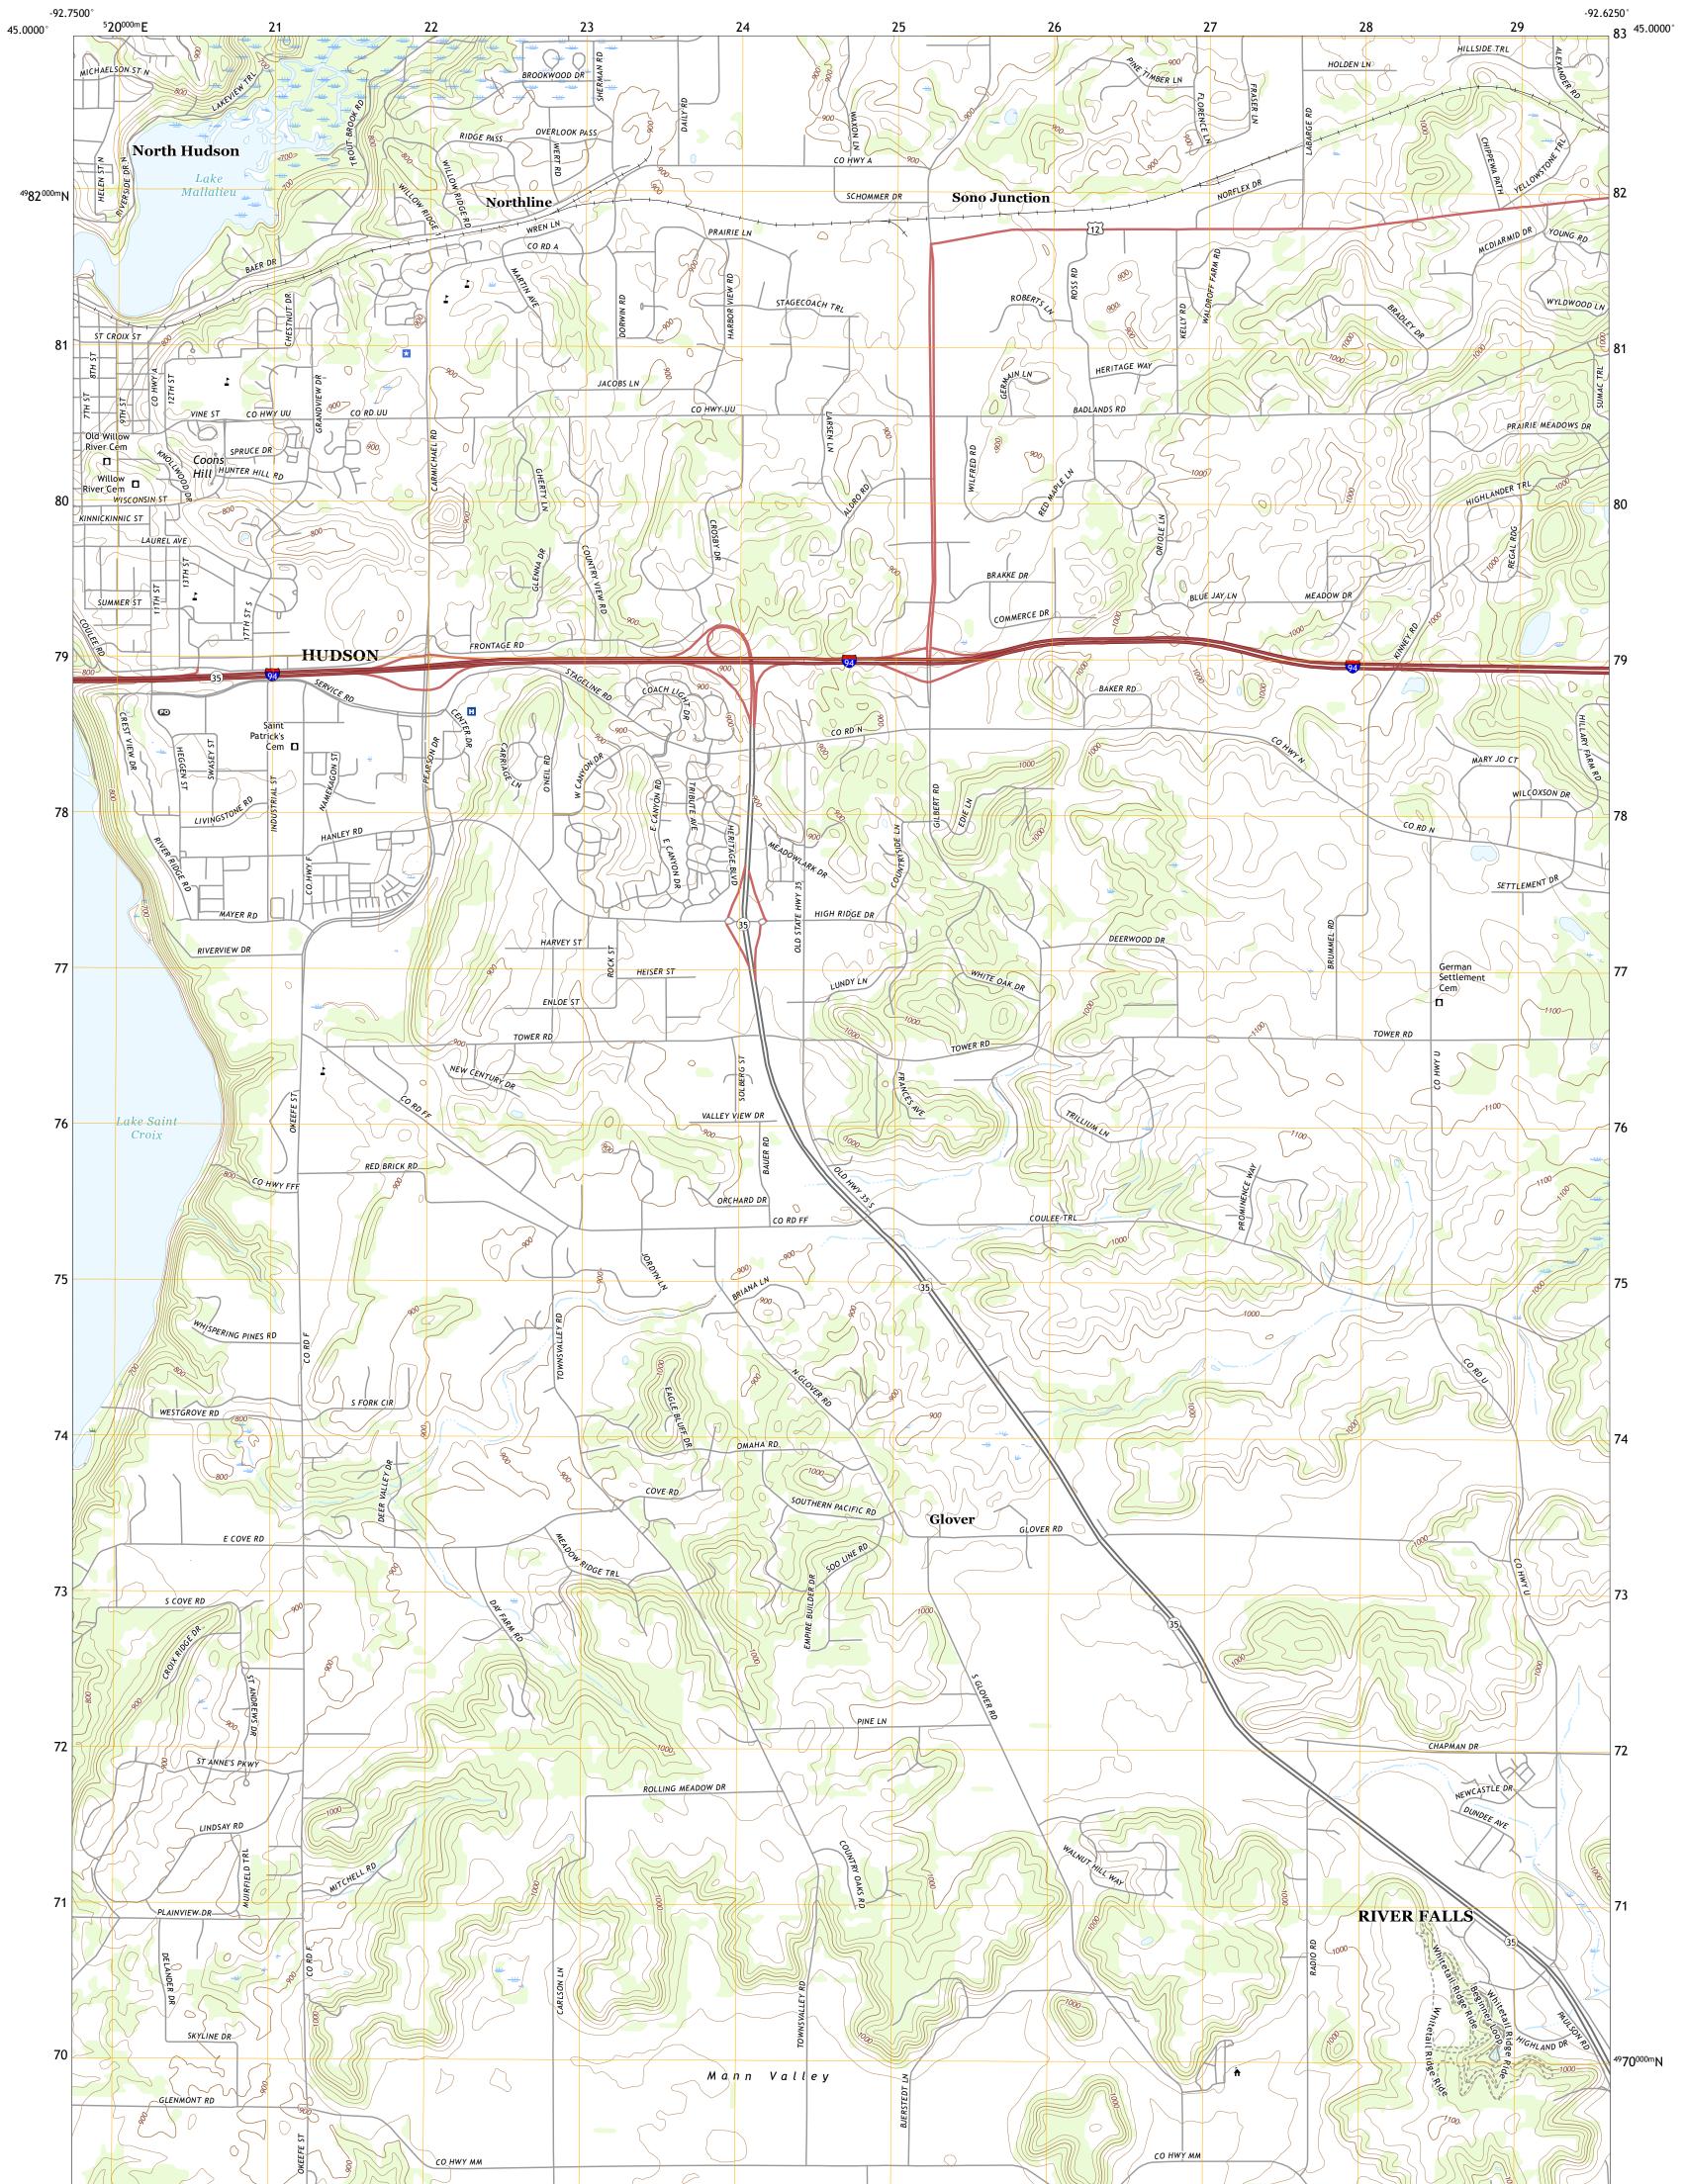

NORTHLINE QUADRANGLE WISCONSIN - SAINT CROIX COUNTY 7.5-MINUTE SERIES

Produced by the United States Geological Survey North American Datum of 1983 (NAD83) World Geodetic System of 1984 (WGS84). Projection and 1 000-meter grid:Universal Transverse Mercator, Zone 15T This map is not a legal document. Boundaries may be generalized for this map scale. Private lands within government reservations may not be shown. Obtain permission before entering private lands.

Imagery......NAIP, July 2017 - November 2017Roads......NAIP, July 2017 - November 2017Roads......National Hydrography Dataset, 2003 - 2018Hydrography.....National Hydrography Dataset, 2003 - 2018Contours.....National Elevation Dataset, 2002Boundaries.....Multiple sources; see metadata file 2016 - 2017Public Land Survey System......BLM, 2017 - 2018Wetlands.....FWS National Wetlands Inventory 2001 - 2010