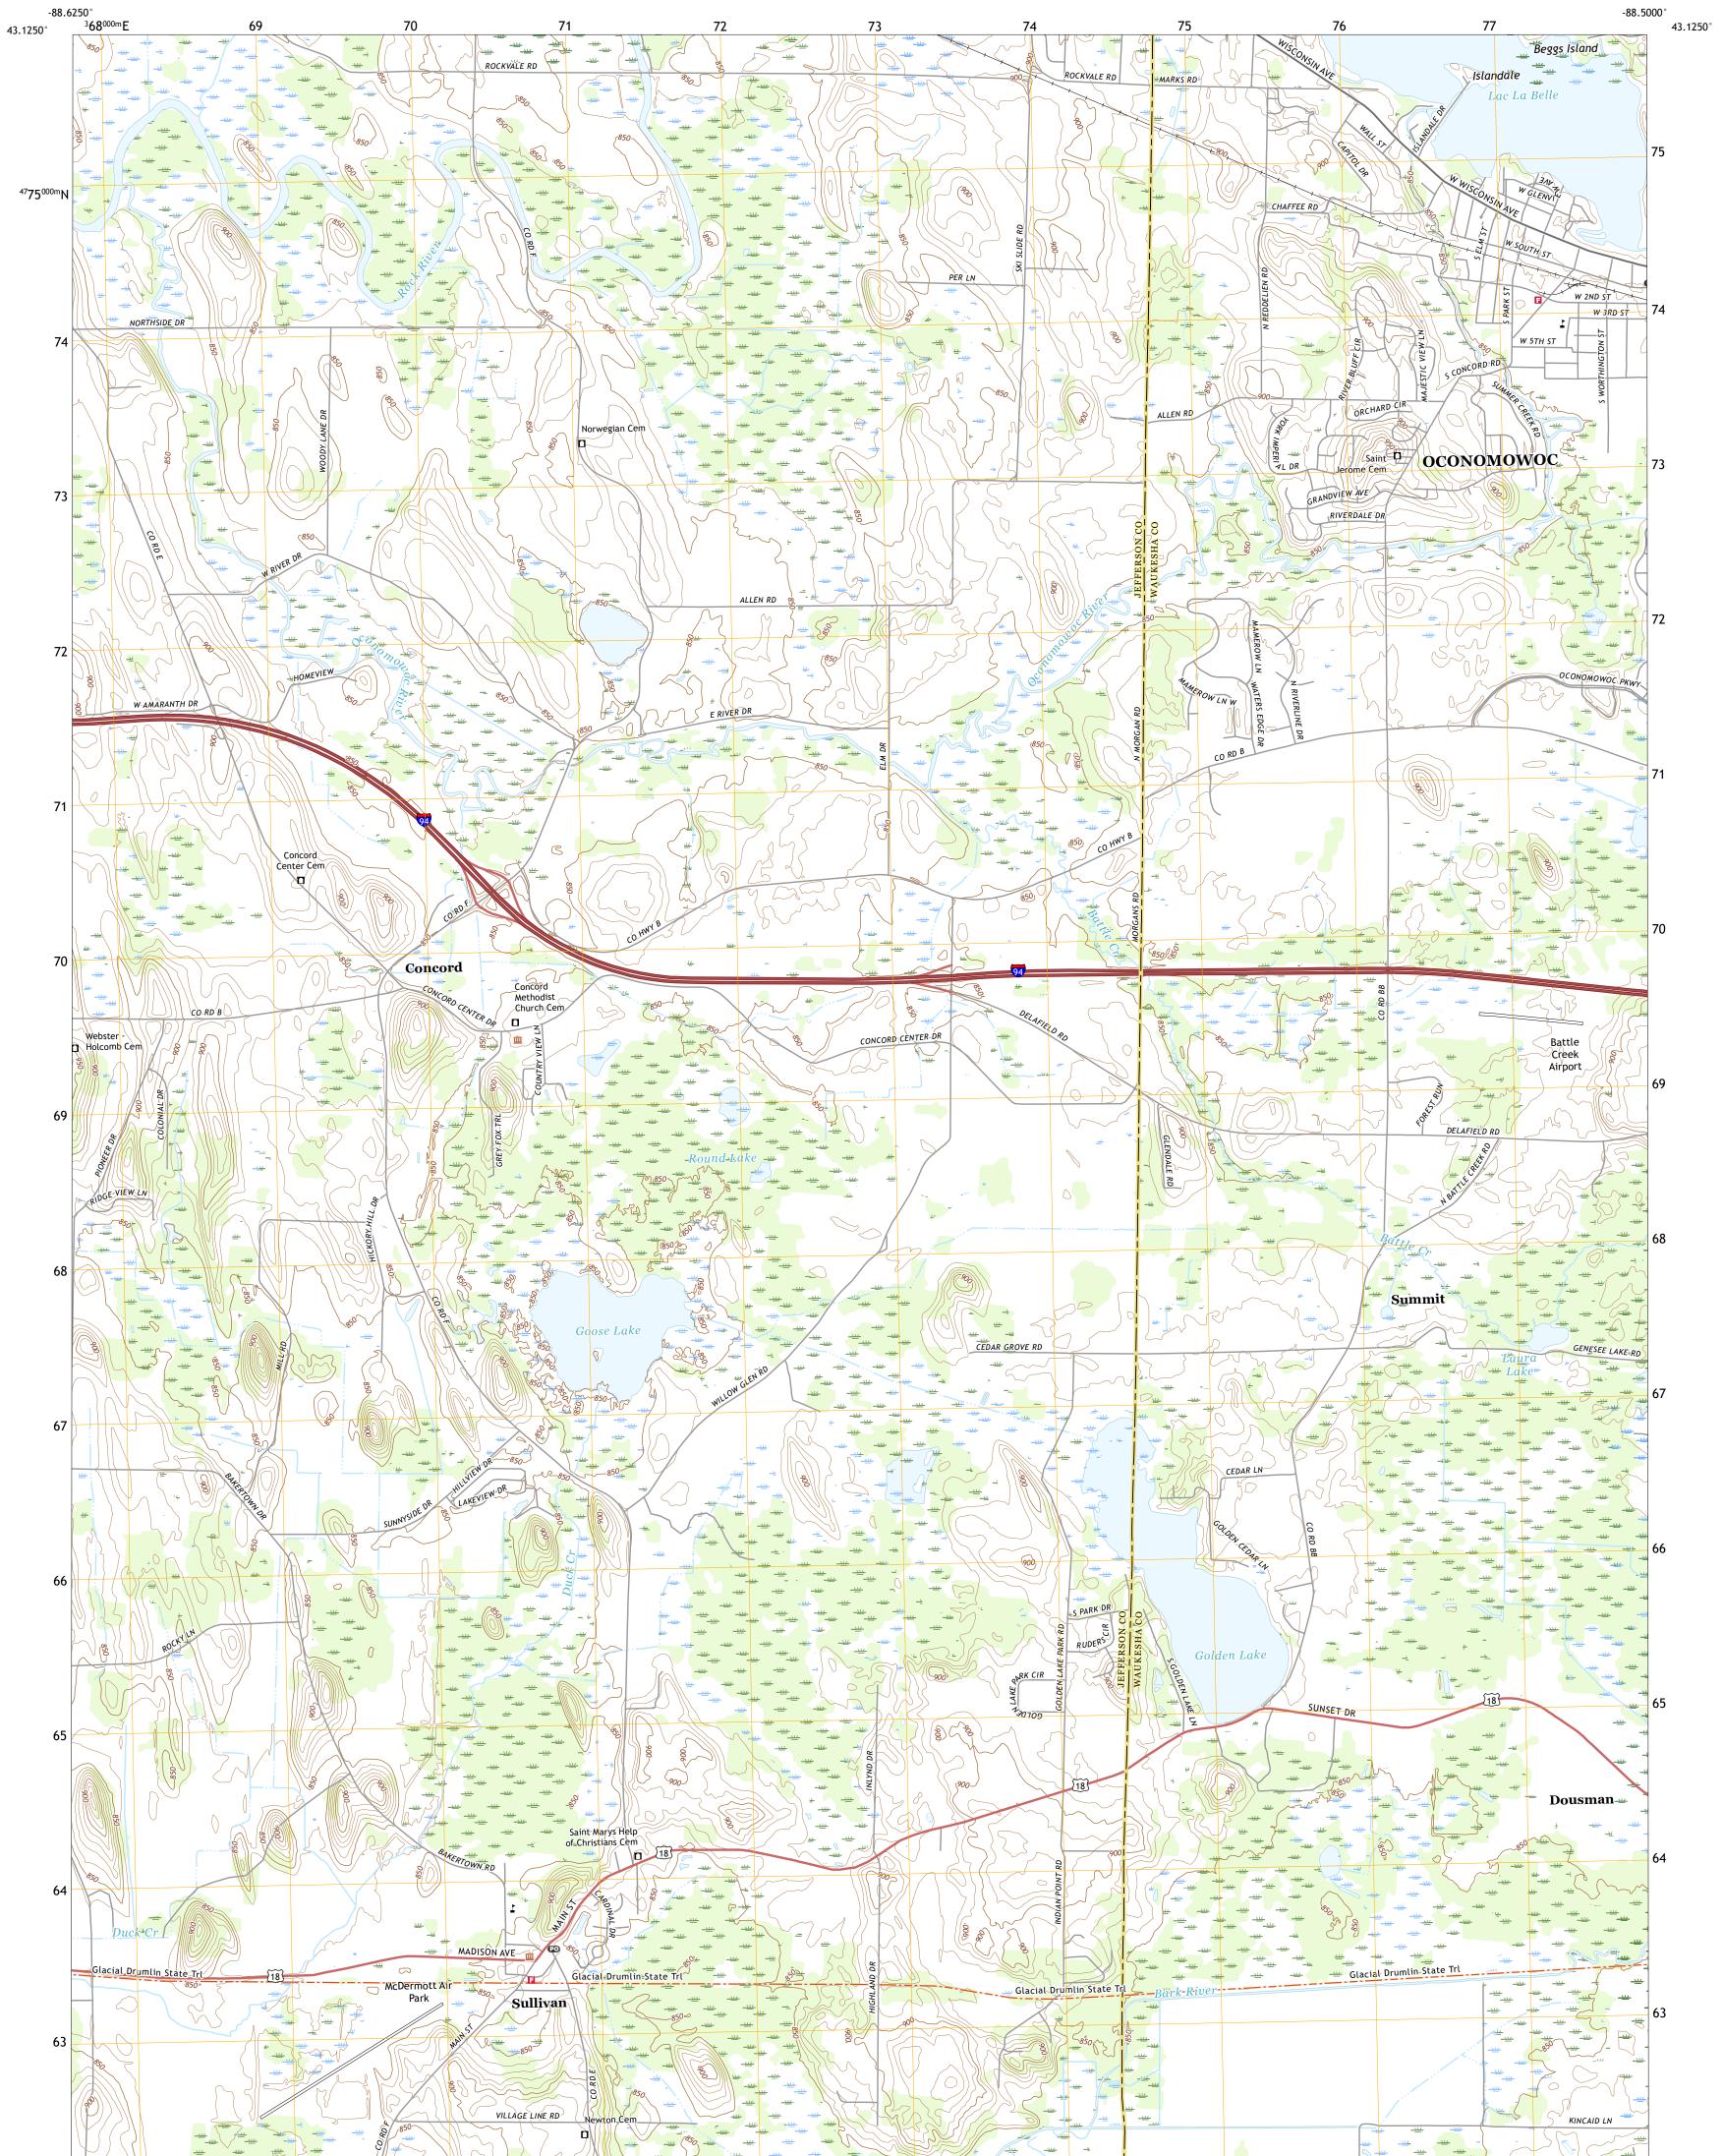

## U.S. DEPARTMENT OF THE INTERIOR U.S. GEOLOGICAL SURVEY

OCONOMOWOC WEST QUADRANGLE WISCONSIN 7.5-MINUTE SERIES

Produced by the United States Geological Survey North American Datum of 1983 (NAD83) World Geodetic System of 1984 (WGS84). Projection and 1 000-meter grid:Universal Transverse Mercator, Zone 16T This map is not a legal document. Boundaries may be generalized for this map scale. Private lands within government reservations may not be shown. Obtain permission before entering private lands.