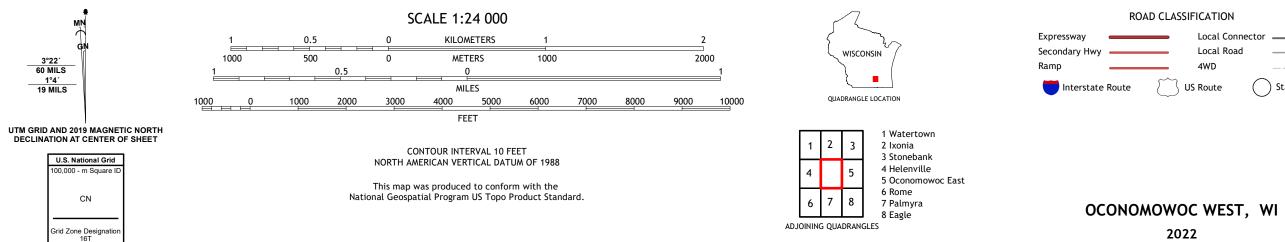

MN T

U.S. National Grid 100,000 - m Square ID

CN

Grid Zone Designation 16T

3°22′ 60 MILS

1°4′ 19 MILS

2022