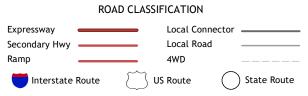

## U.S. DEPARTMENT OF THE INTERIOR U.S. GEOLOGICAL SURVEY



OCONOMOWOC WEST QUADRANGLE WISCONSIN 7.5-MINUTE SERIES





Produced by the United States Geological Survey North American Datum of 1983 (NAD83) World Geodetic System of 1984 (WGS84). Projection and 1 000-meter grid:Universal Transverse Mercator, Zone 16T This map is not a legal document. Boundaries may be generalized for this map scale. Private lands within government reservations may not be shown. Obtain permission before entering private lands.



MN T

U.S. National Grid 100,000 - m Square ID

CN

Grid Zone Designation 16T

3°22′ 60 MILS

1°4′ 19 MILS





2022