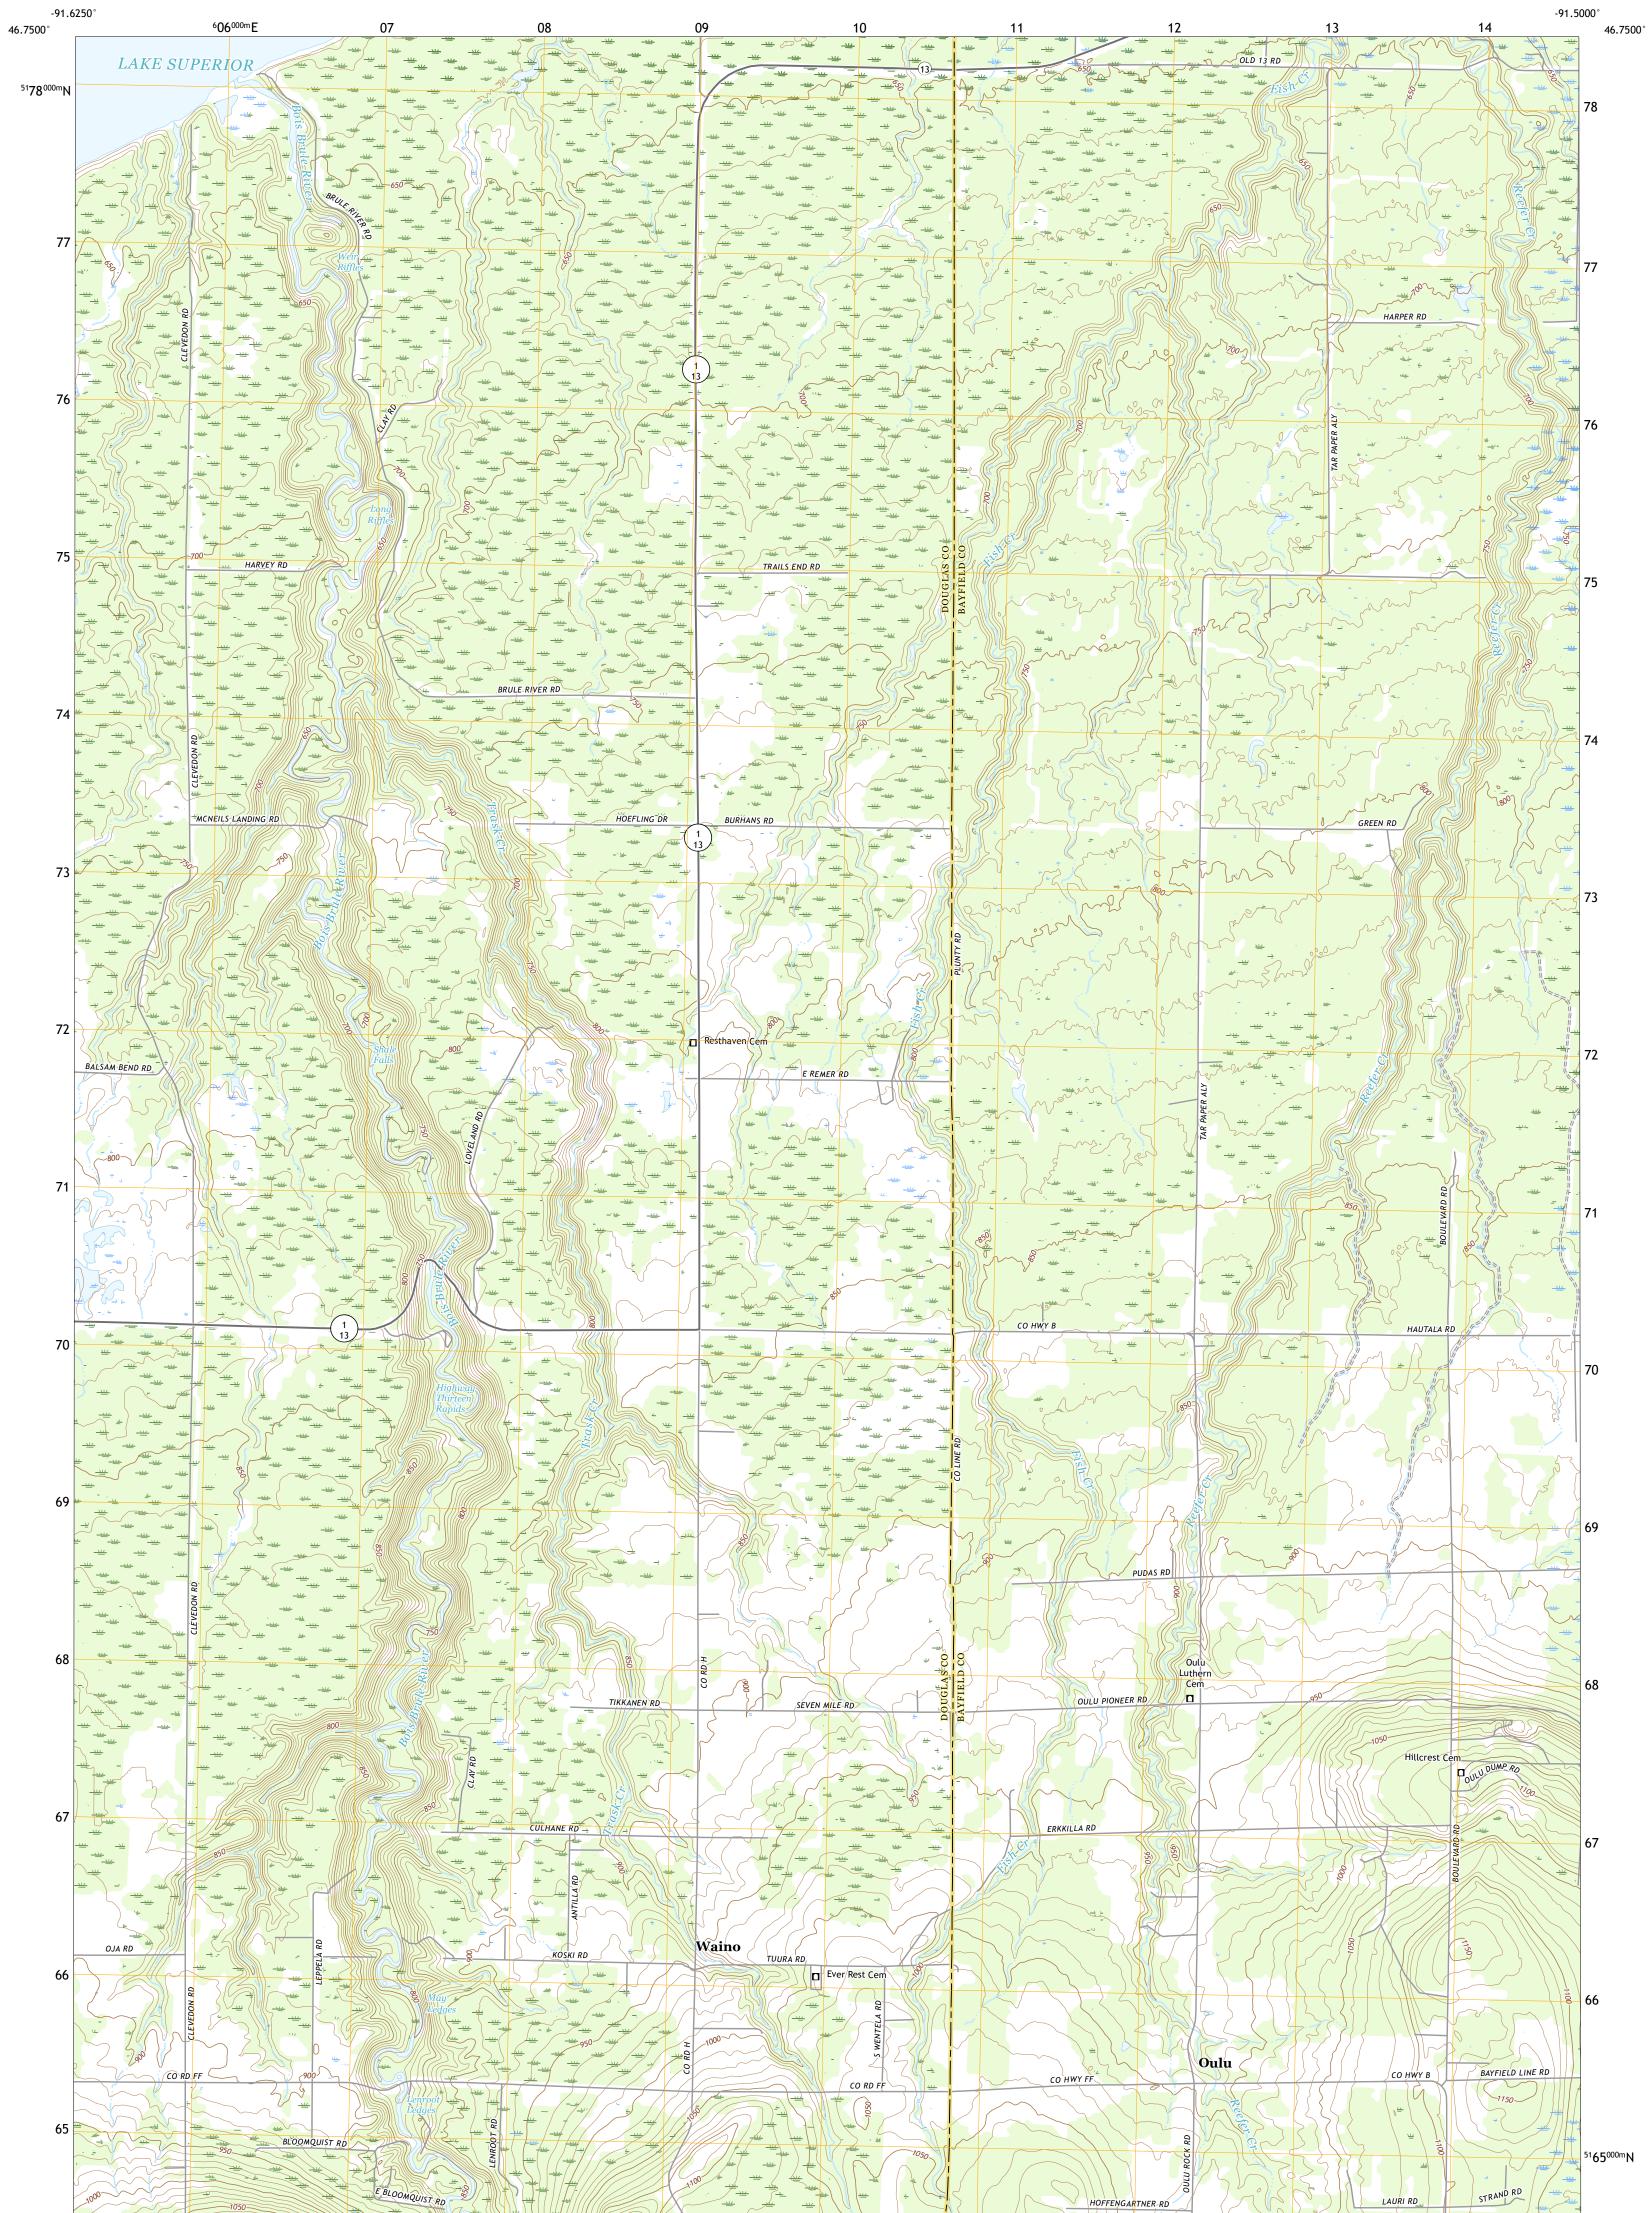

## U.S. DEPARTMENT OF THE INTERIOR U.S. GEOLOGICAL SURVEY

OULU QUADRANGLE WISCONSIN 7.5-MINUTE SERIES

Produced by the United States Geological Survey North American Datum of 1983 (NAD83) World Geodetic System of 1984 (WGS84). Projection and 1 000-meter grid:Universal Transverse Mercator, Zone 15T This map is not a legal document. Boundaries may be generalized for this map scale. Private lands within government reservations may not be shown. Obtain permission before entering private lands.

Imagery......NAIP, October 2018 - October 2018 Roads.....U.S. Census Bureau, 2015 - 2018 Names......GNIS, 1980 - 1992 Hydrography......GNIS, 1980 - 1992 Contours.....National Hydrography Dataset, 2002 - 2019 Contours.....National Elevation Dataset, 2020 Boundaries.....Multiple sources; see metadata file 2019 - 2021 Public Land Survey System......BLM, 2020 Wetlands......FWS National Wetlands Inventory 2012

OULU, WI

2022