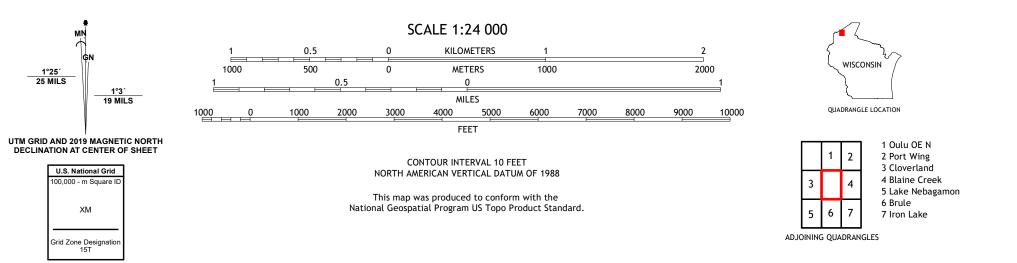

## U.S. DEPARTMENT OF THE INTERIOR U.S. GEOLOGICAL SURVEY

OULU QUADRANGLE WISCONSIN 7.5-MINUTE SERIES

Produced by the United States Geological Survey North American Datum of 1983 (NAD83) World Geodetic System of 1984 (WGS84). Projection and 1 000-meter grid:Universal Transverse Mercator, Zone 15T This map is not a legal document. Boundaries may be generalized for this map scale. Private lands within government reservations may not be shown. Obtain permission before entering private lands.