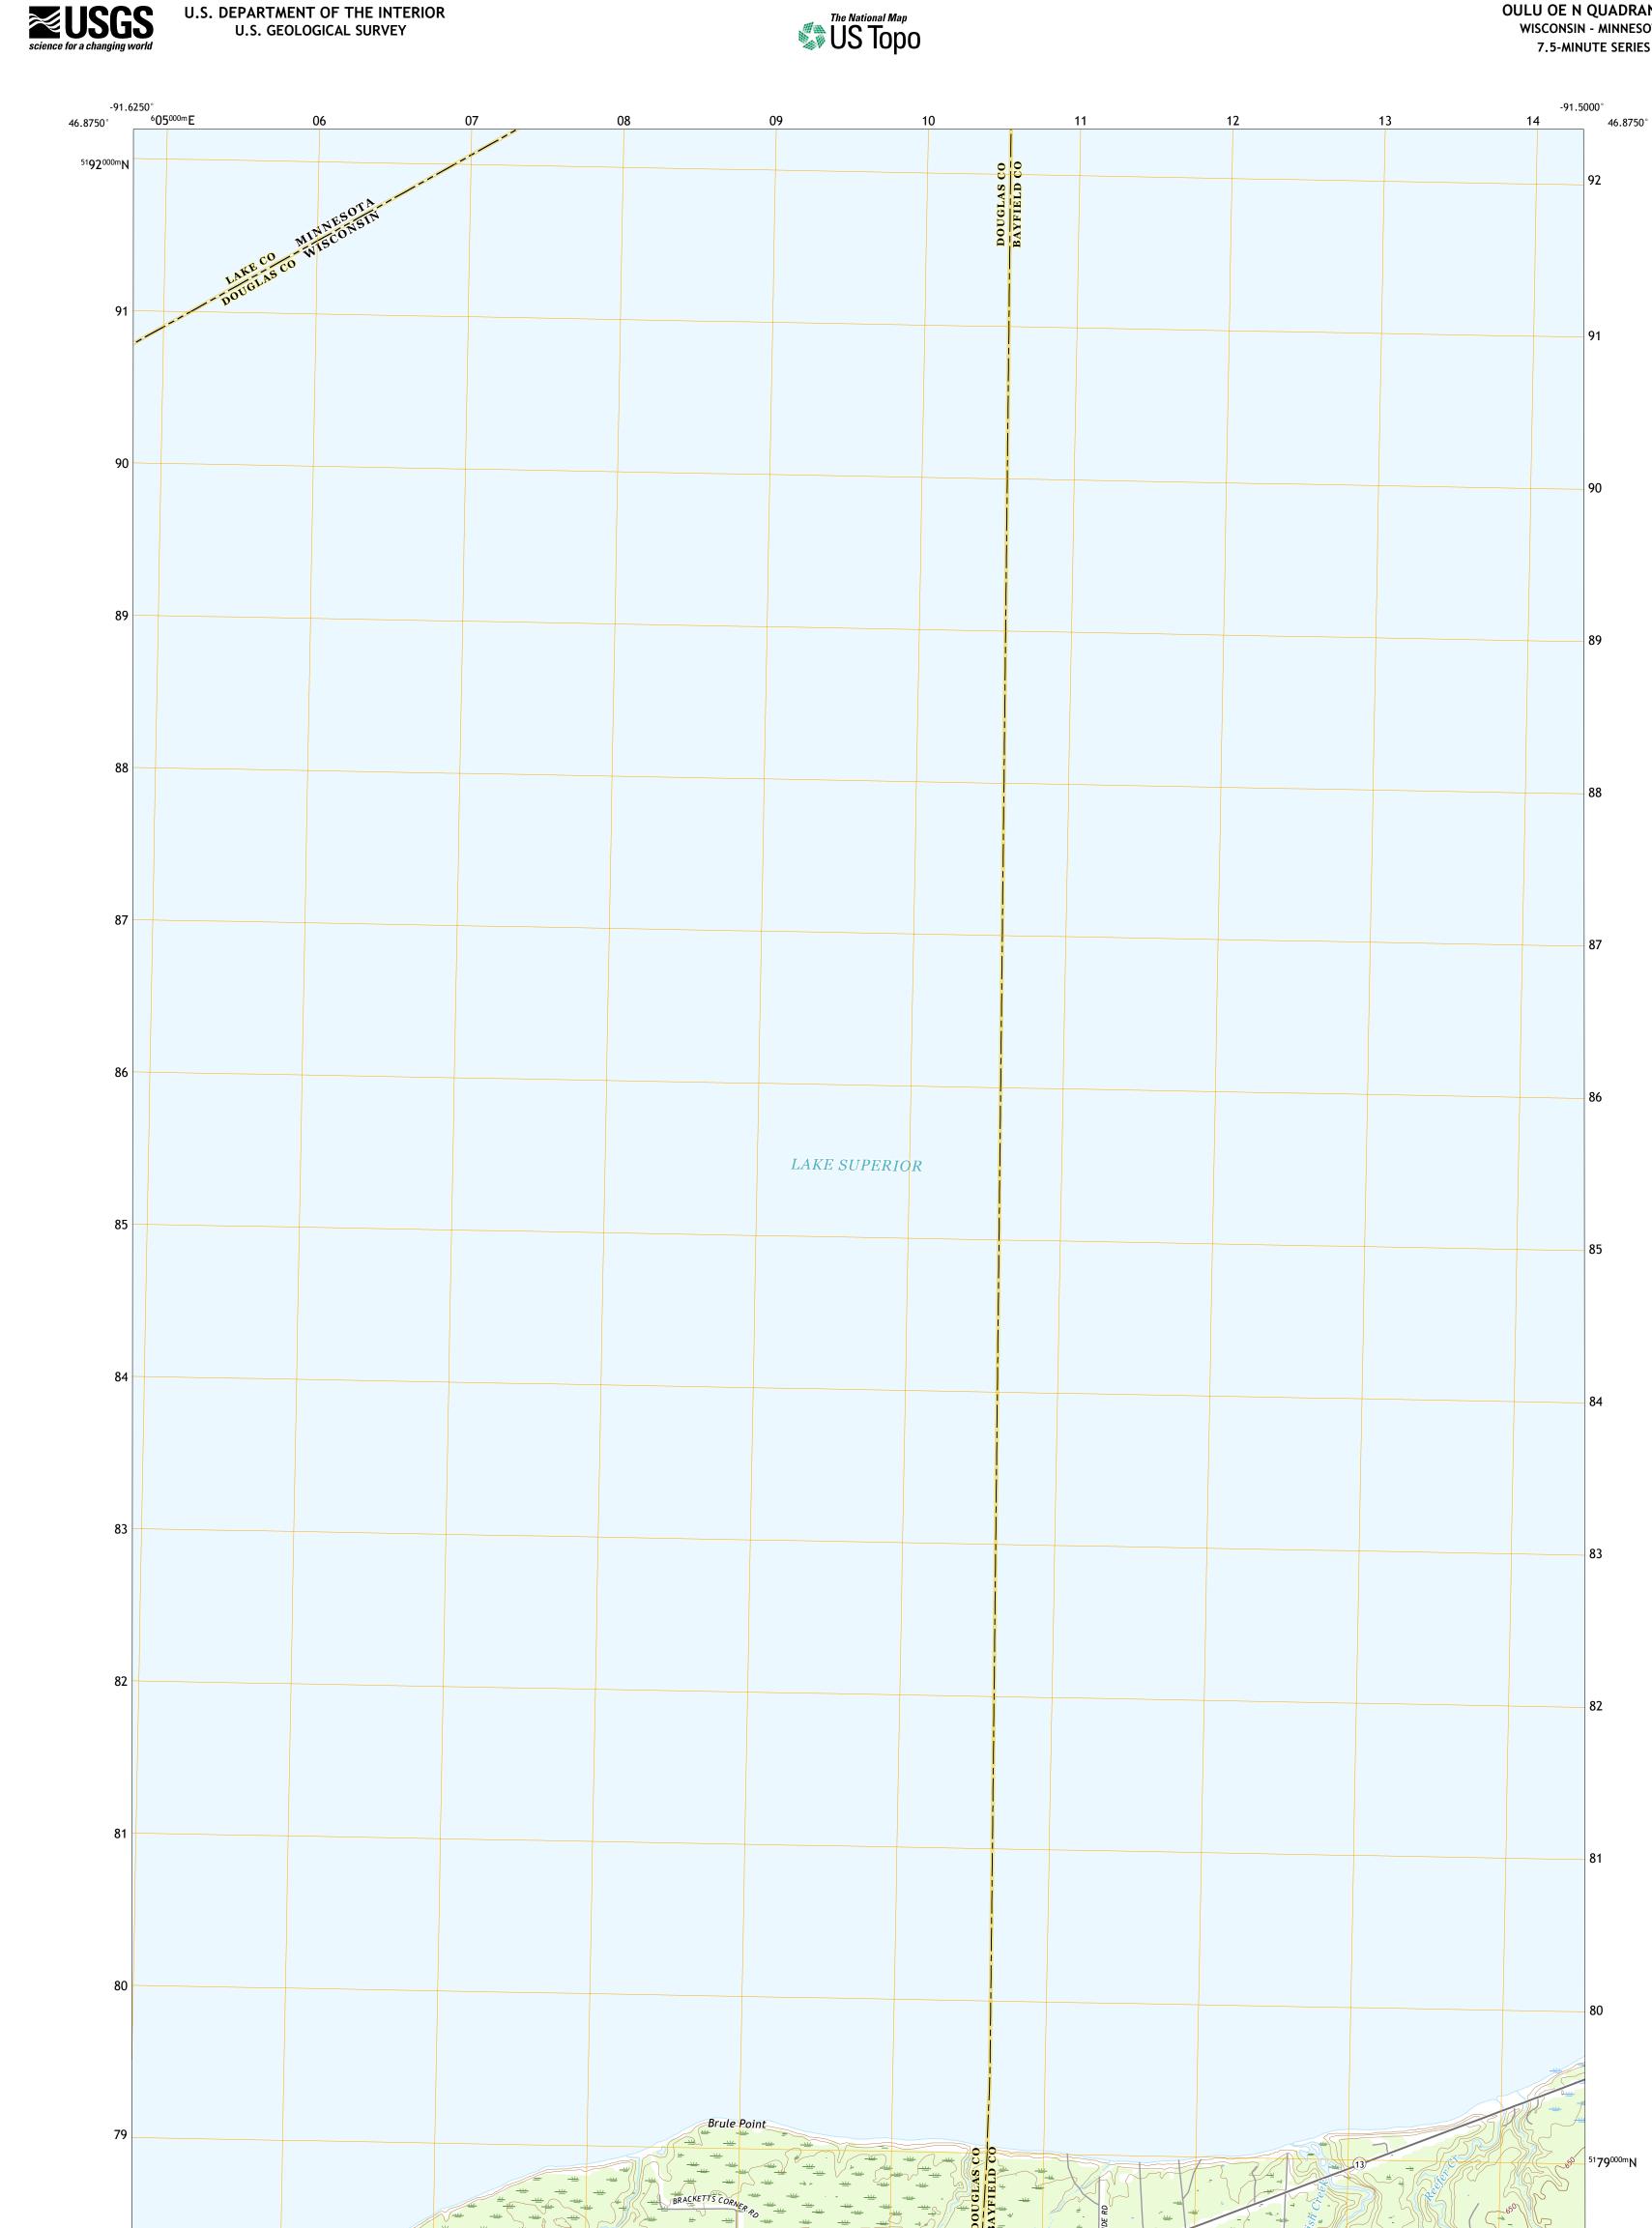

OULU OE N QUADRANGLE WISCONSIN - MINNESOTA

7.5-MINUTE SERIES

Produced by the United States Geological Survey North American Datum of 1983 (NAD83) World Geodetic System of 1984 (WGS84). Projection and 1 000-meter grid:Universal Transverse Mercator, Zone 15T This map is not a legal document. Boundaries may be generalized for this map scale. Private lands within government reservations may not be shown. Obtain permission before entering private lands.

Imagery......NAIP, September 2017 - November 2017Roads......U.S.Census Bureau, 2015 - 2018Names......GNIS, 1980Hydrography.....National Hydrography Dataset, 2002 - 2018Contours......National Elevation Dataset, 1999 - 2001Boundaries.....Multiple sources; see metadata file 2016 - 2017Public Land Survey System......BLM, 2017 - 2018Wetlands.....FWSNational WetlandsInventory2012