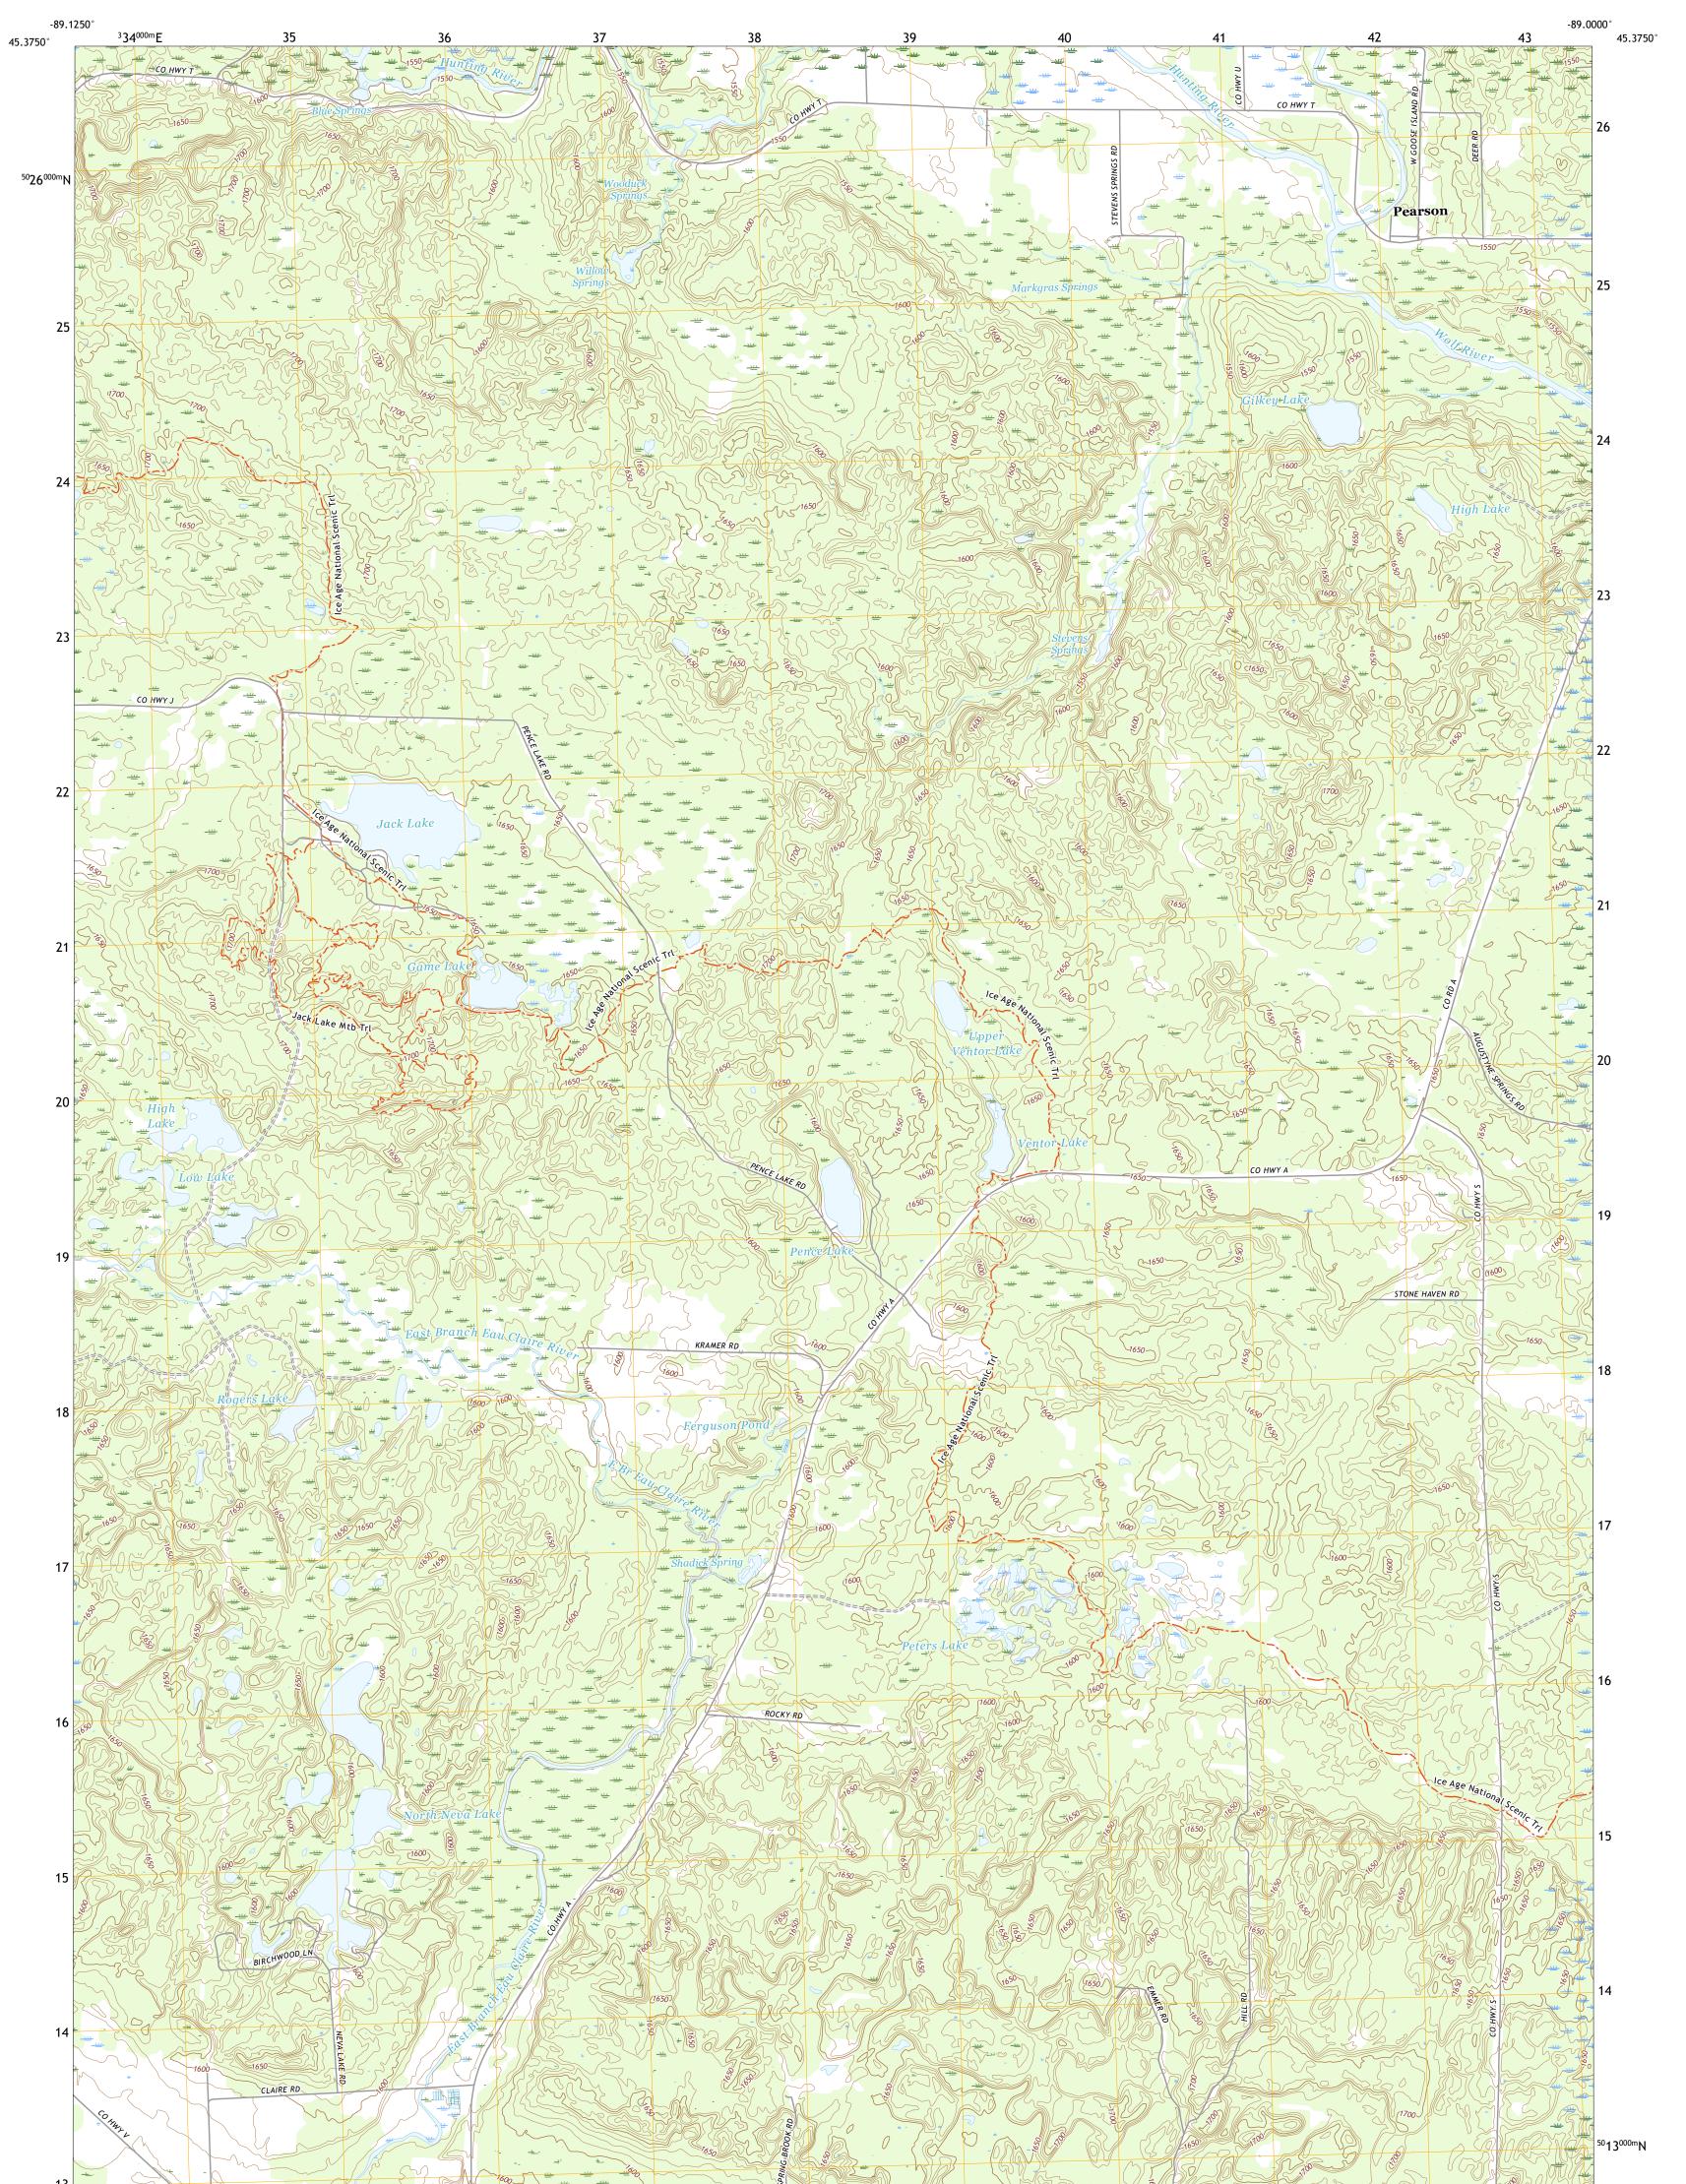

Science for a changing world U.S. DEPARTMENT OF THE INTERIOR U.S. GEOLOGICAL SURVEY

The National Map US Topo

PEARSON QUADRANGLE WISCONSIN - LANGLADE COUNTY 7.5-MINUTE SERIES

**Produced by the United States Geological Survey** North American Datum of 1983 (NAD83) World Geodetic System of 1984 (WGS84). Projection and 1 000-meter grid:Universal Transverse Mercator, Zone 16T This map is not a legal document. Boundaries may be generalized for this map scale. Private lands within government reservations may not be shown. Obtain permission before entering private lands.