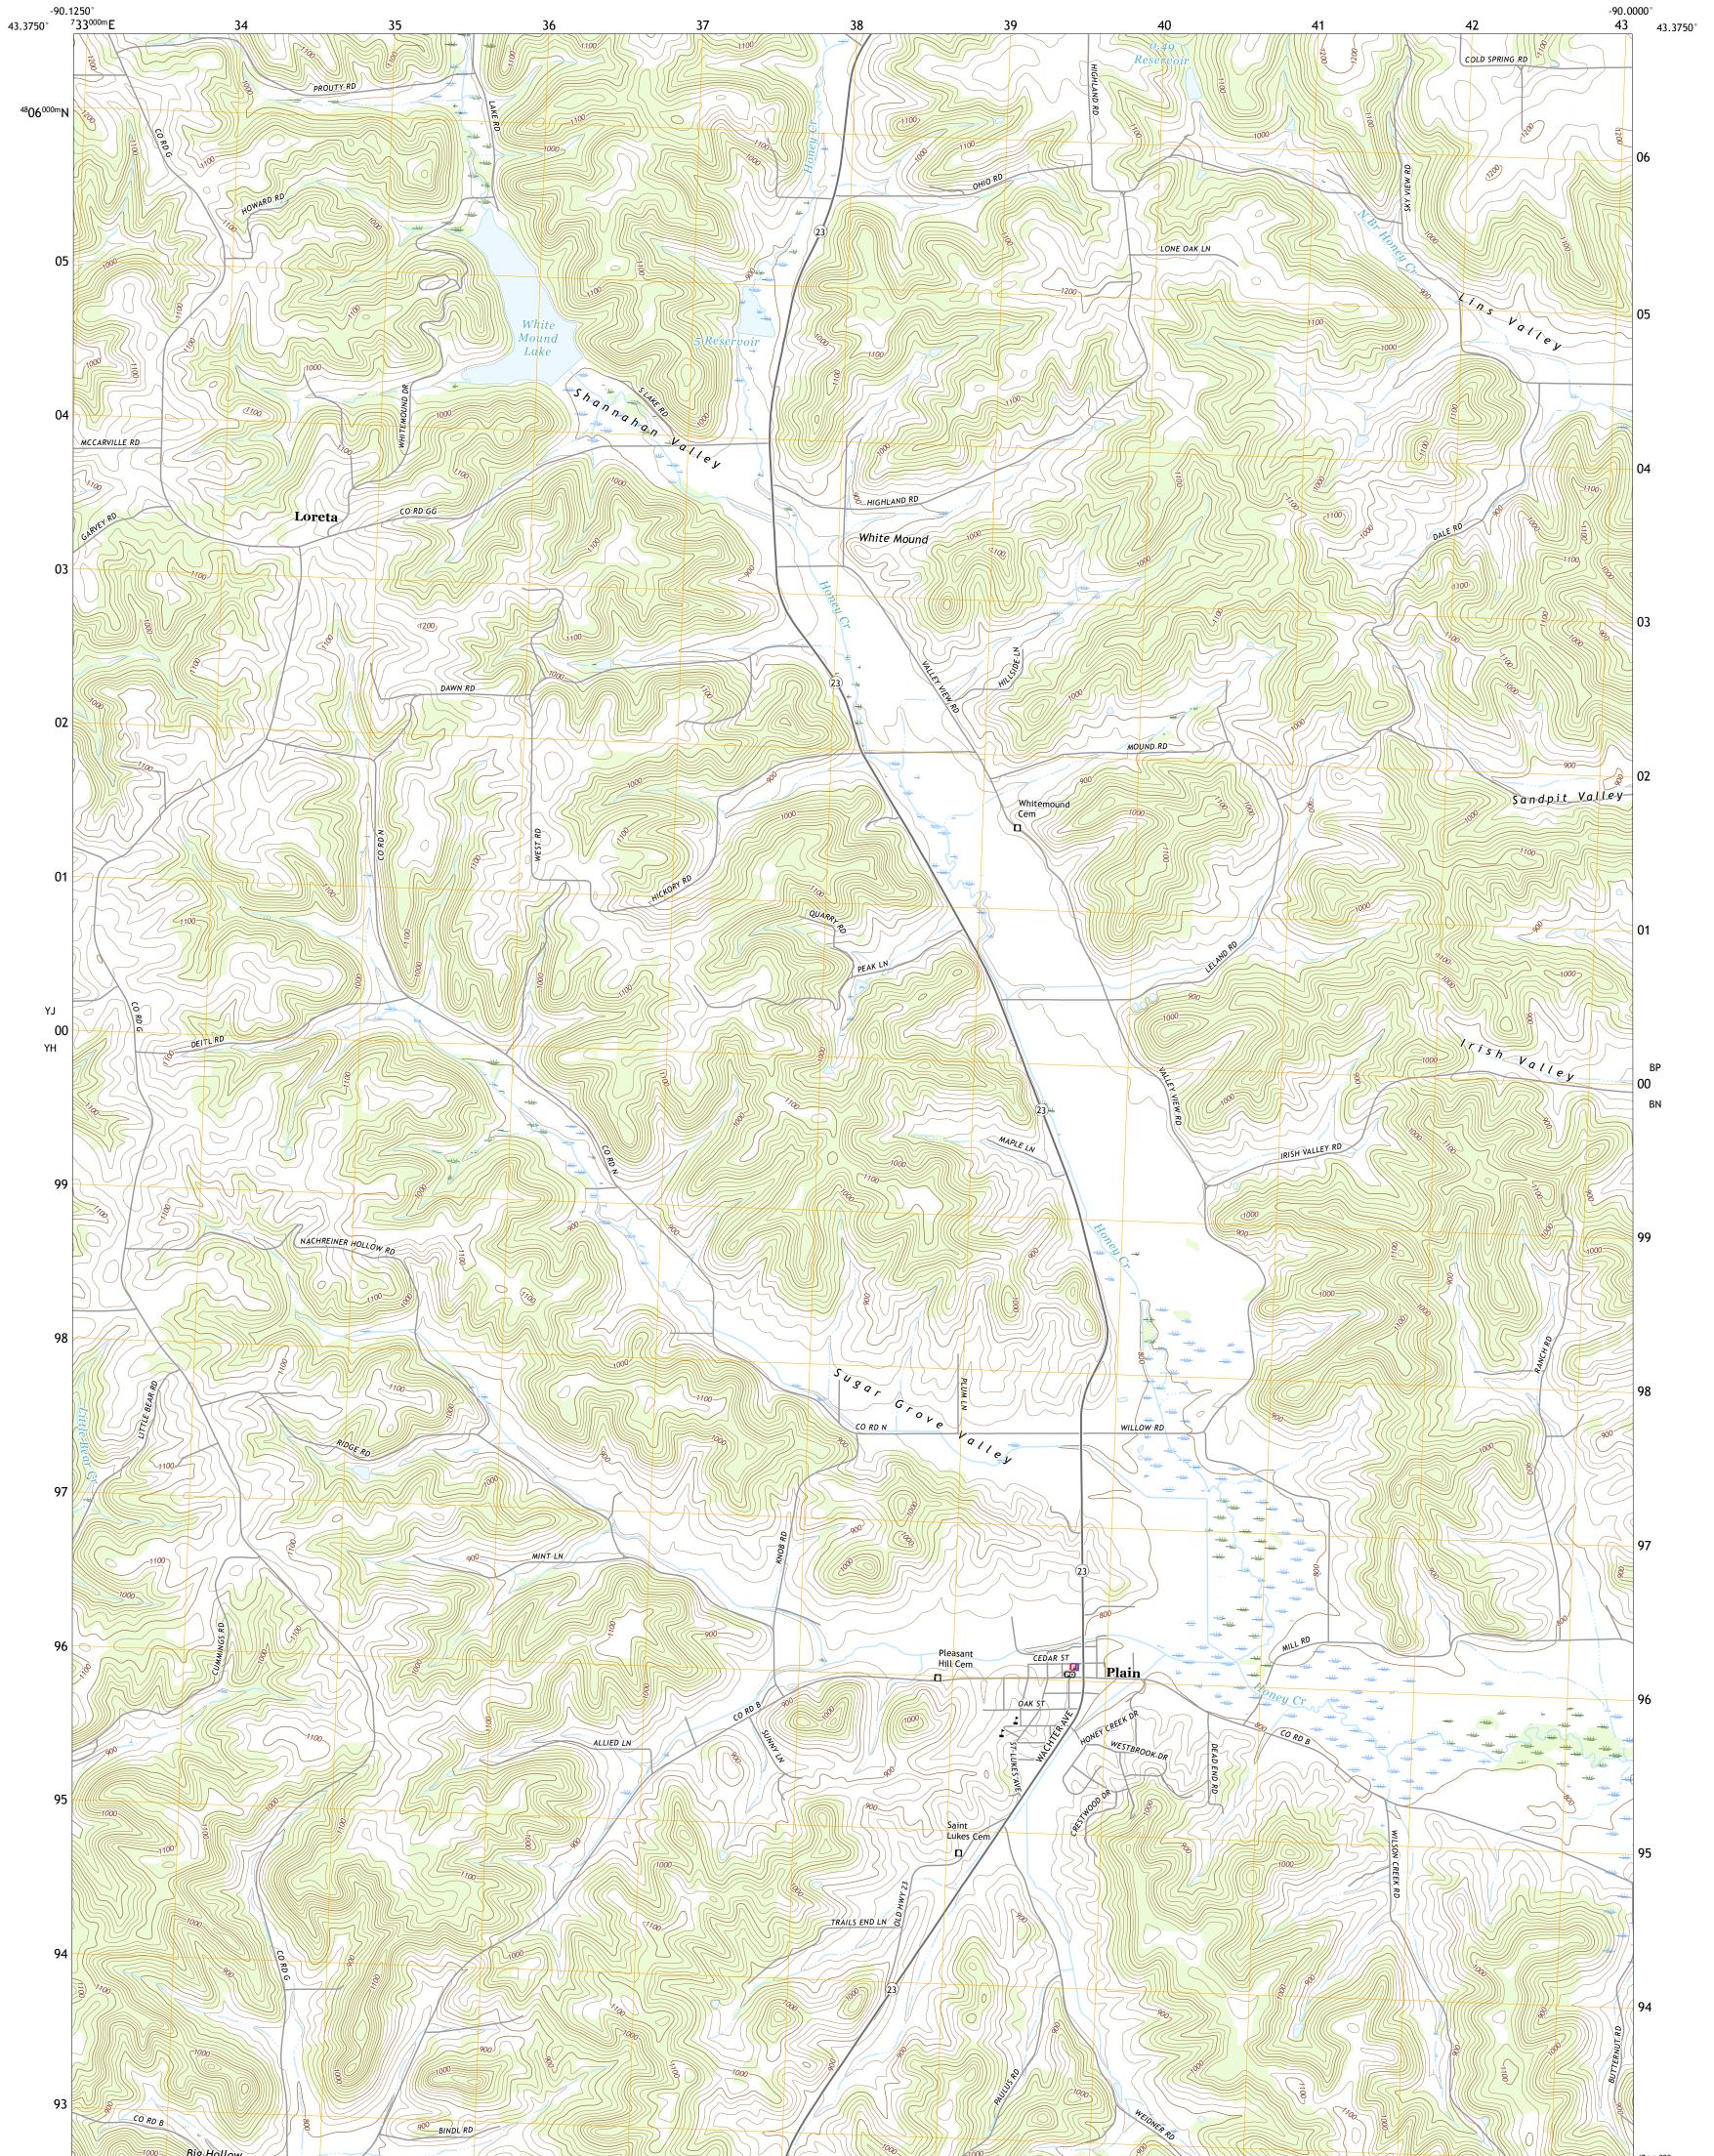

PLAIN QUADRANGLE WISCONSIN - SAUK COUNTY 7.5-MINUTE SERIES

Produced by the United States Geological Survey North American Datum of 1983 (NAD83) World Geodetic System of 1984 (WGS84). Projection and 1 000-meter grid:Universal Transverse Mercator, Zone 15T This map is not a legal document. Boundaries may be generalized for this map scale. Private lands within government reservations may not be shown. Obtain permission before entering private lands.