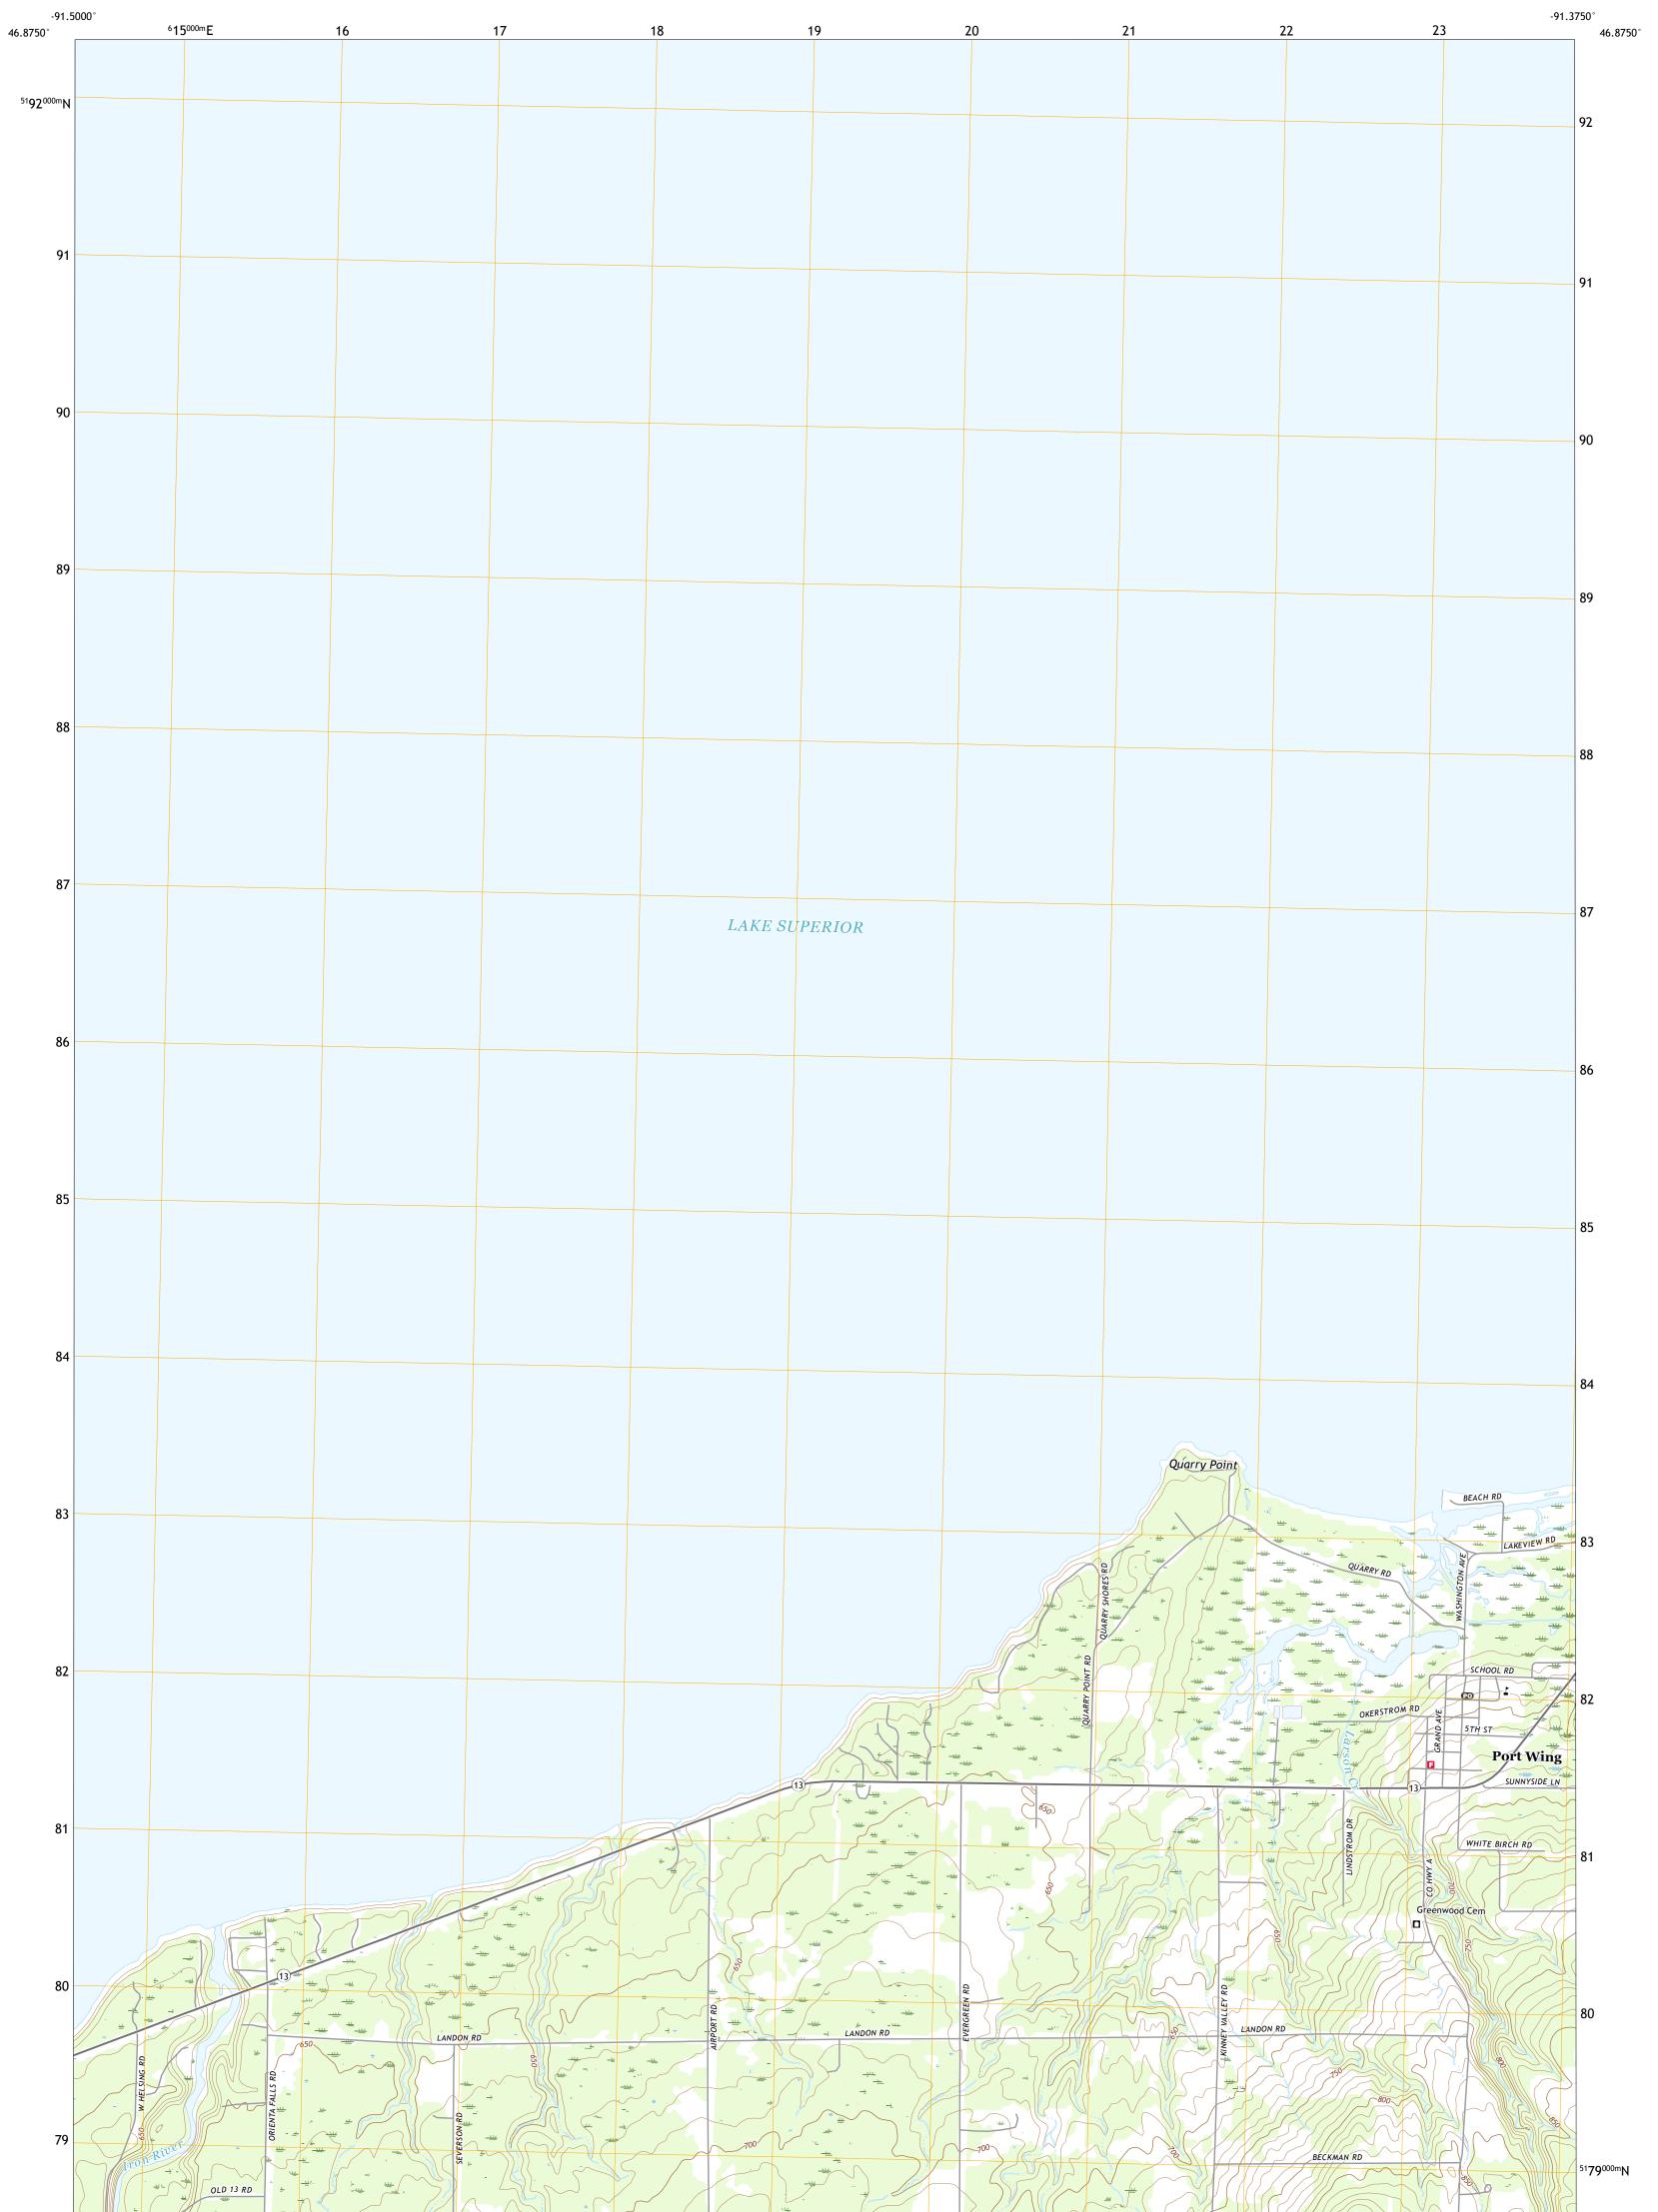

PORT WING QUADRANGLE WISCONSIN - BAYFIELD COUNTY 7.5-MINUTE SERIES

Produced by the United States Geological Survey North American Datum of 1983 (NAD83) World Geodetic System of 1984 (WGS84). Projection and 1 000-meter grid:Universal Transverse Mercator, Zone 15T This map is not a legal document. Boundaries may be generalized for this map scale. Private lands within government reservations may not be shown. Obtain permission before entering private lands.