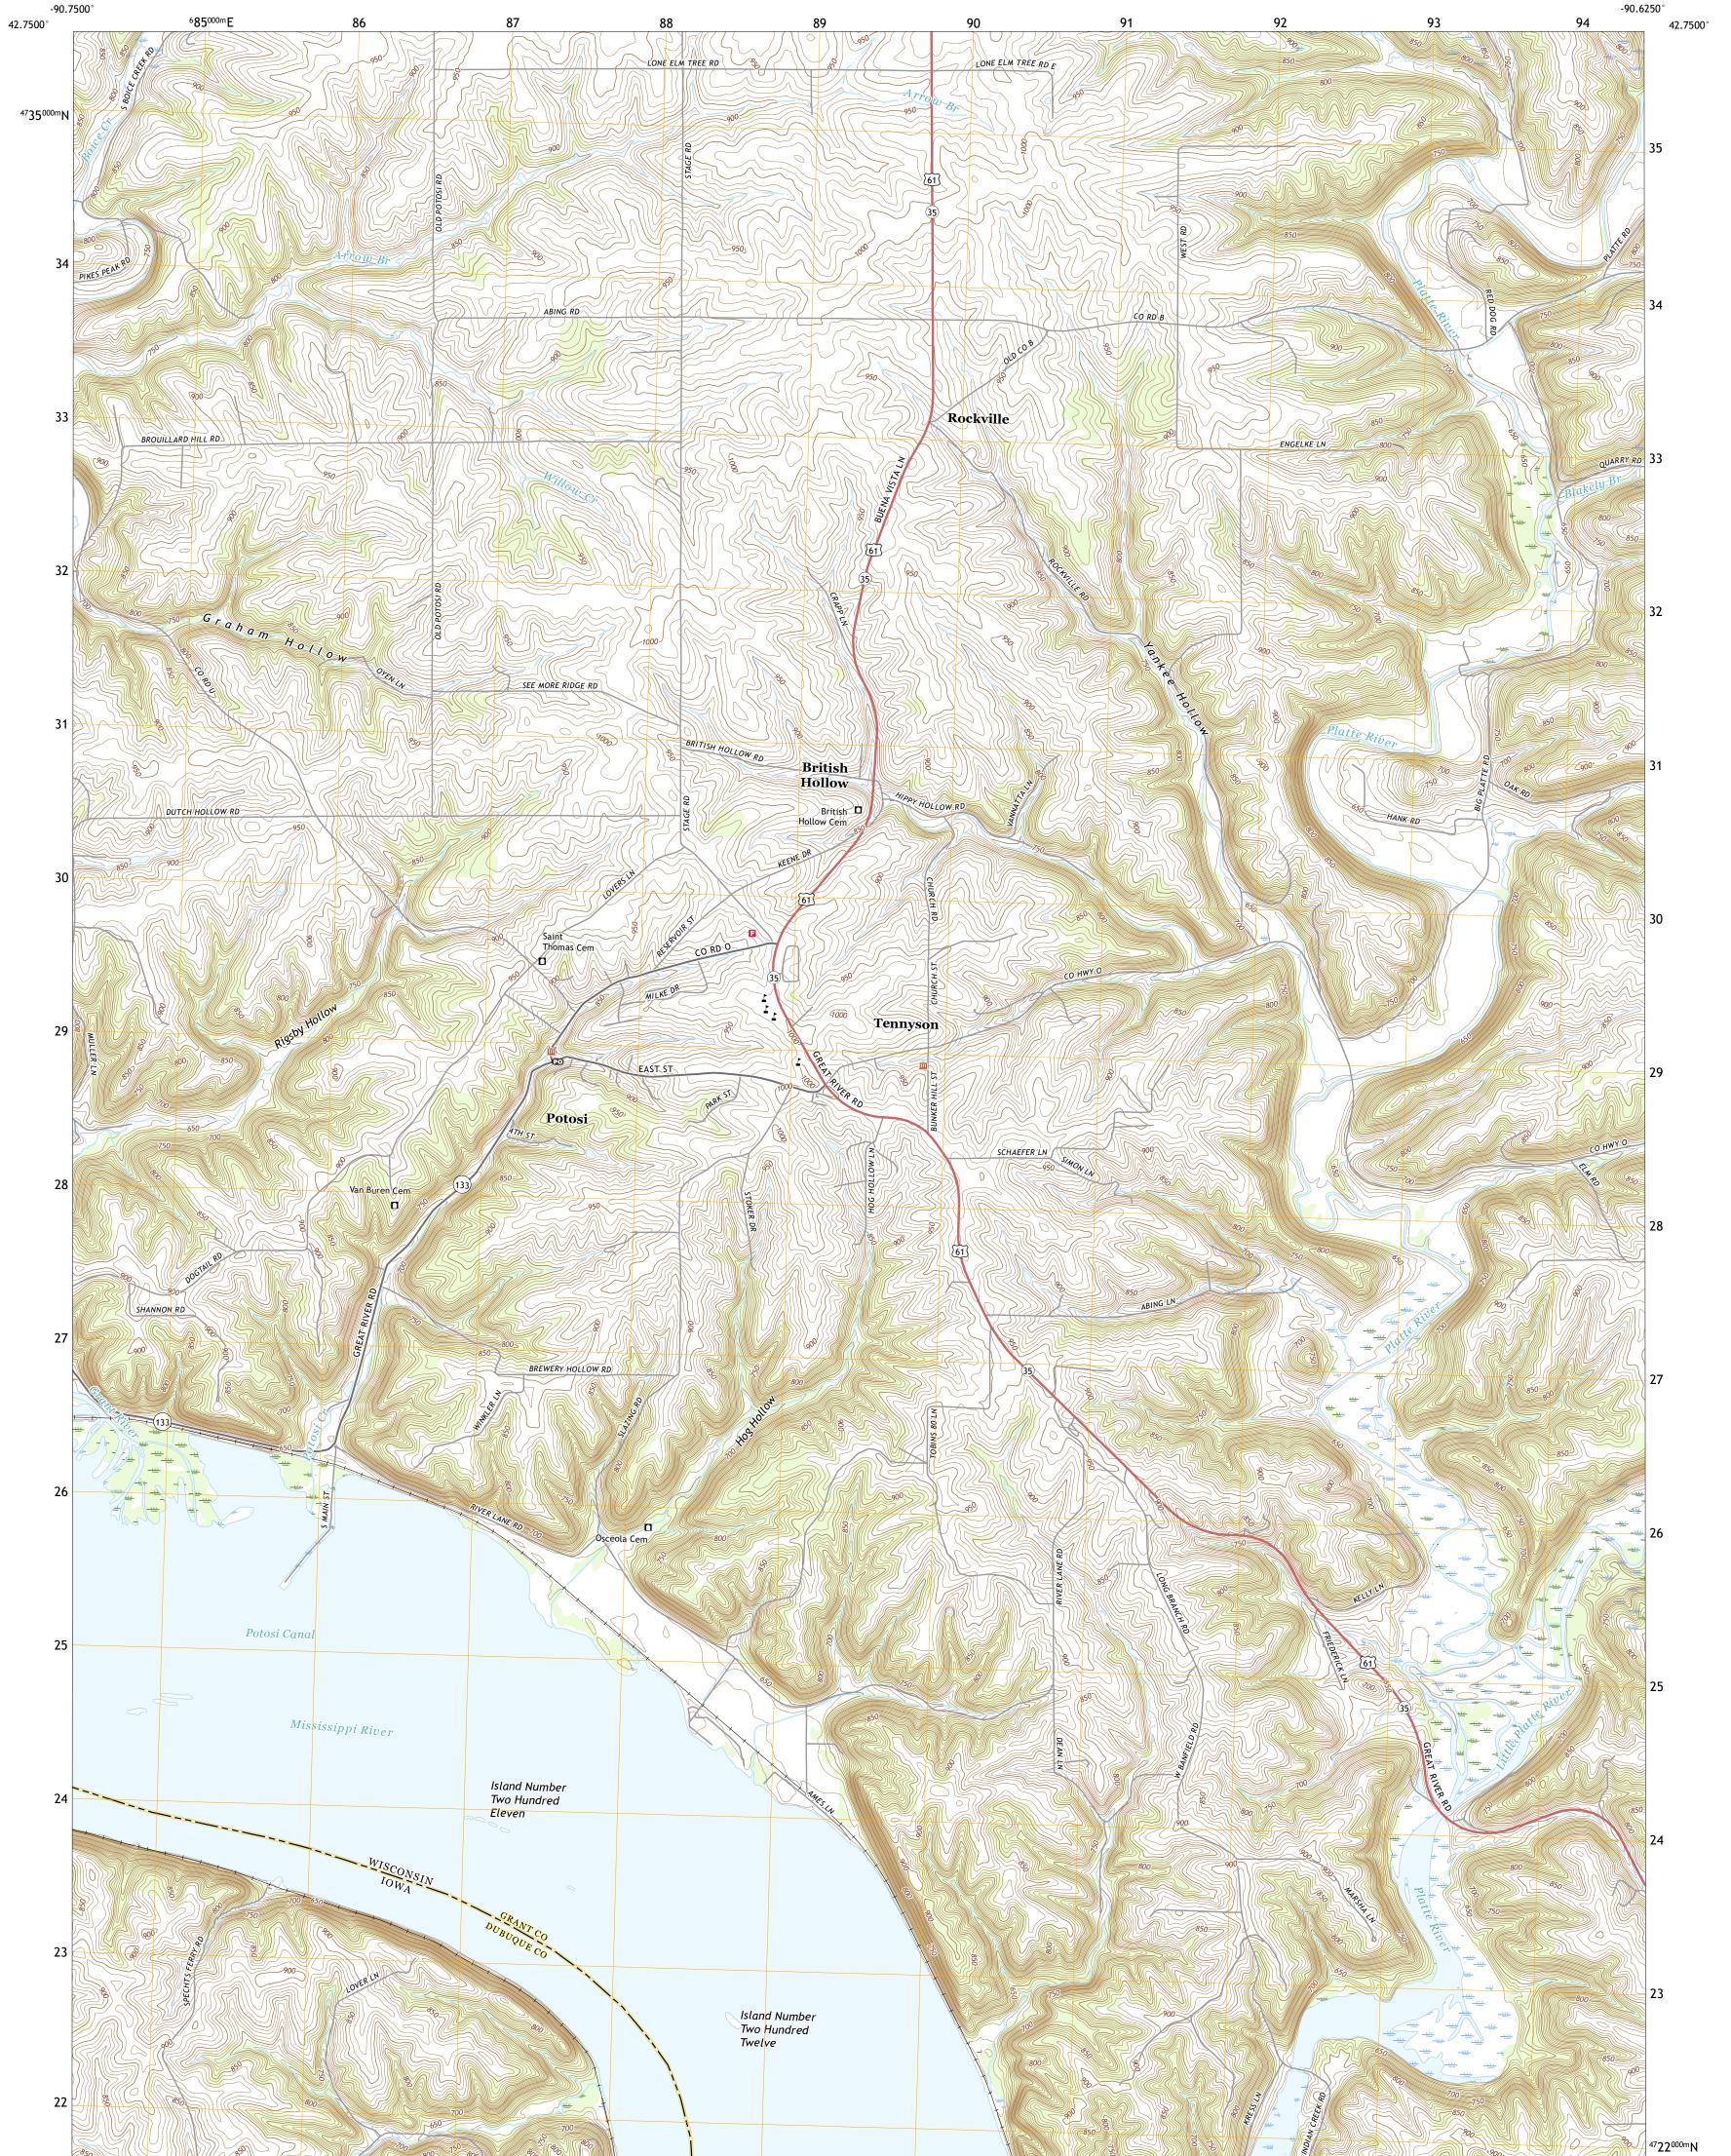

## U.S. DEPARTMENT OF THE INTERIOR U.S. GEOLOGICAL SURVEY

POTOSI QUADRANGLE WISCONSIN - IOWA 7.5-MINUTE SERIES

Produced by the United States Geological Survey North American Datum of 1983 (NAD83) World Geodetic System of 1984 (WGS84). Projection and 1 000-meter grid:Universal Transverse Mercator, Zone 15T This map is not a legal document. Boundaries may be generalized for this map scale. Private lands within government reservations may not be shown. Obtain permission before entering private lands.