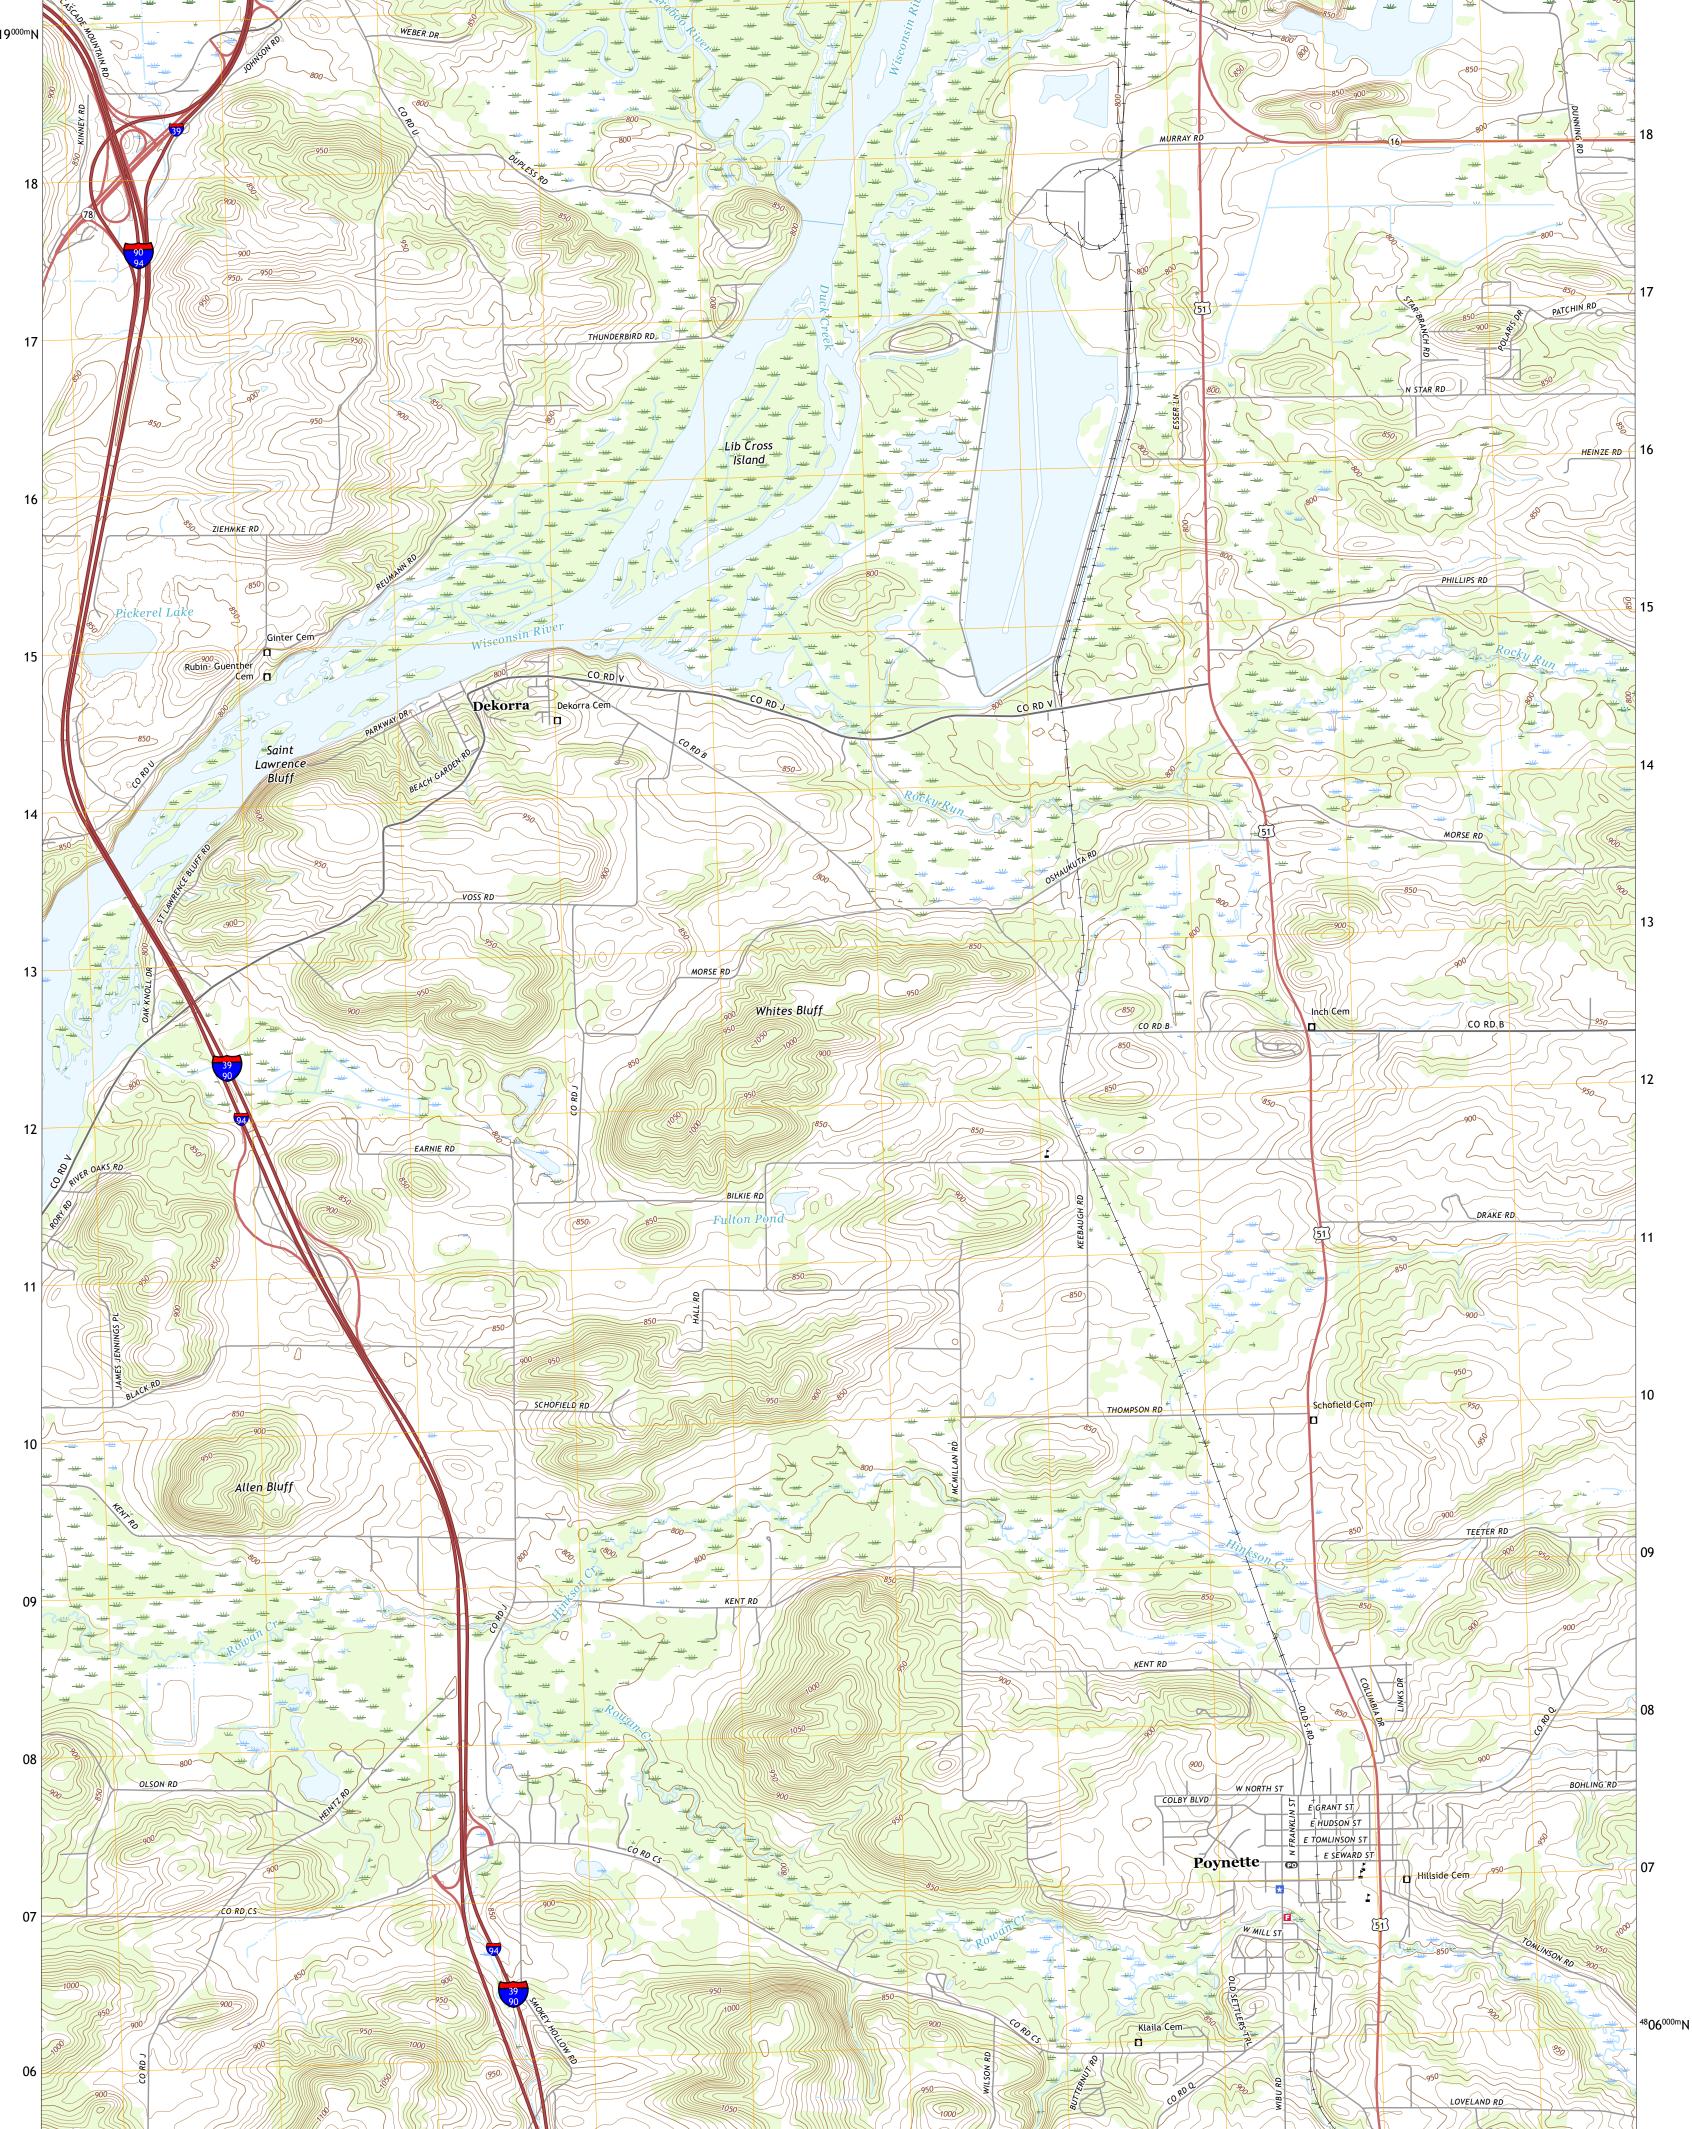

WISCONSIN - COLUMBIA COUNTY

7.5-MINUTE SERIES

-89.3750°

43.5000°

NSN. 7643016403676 NGA REF NO. US GS X 24 K 36 2 94