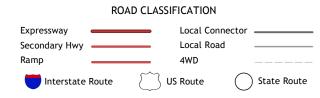

Produced by the United States Geological Survey North American Datum of 1983 (NAD83) World Geodetic System of 1984 (WGS84). Projection and 1 000-meter grid:Universal Transverse Mercator, Zone 16T This map is not a legal document. Boundaries may be generalized for this map scale. Private lands within government reservations may not be shown. Obtain permission before entering private lands.

Public Land Survey System.... Wetlands......FWS National Wetlands 1999 Inventory

МŅ

2°49′ 50 MILS

1°41′ 30 MILS

BP





POYNETTE, WI

2018

POYNETTE QUADRANGLE

WISCONSIN - COLUMBIA COUNTY

7.5-MINUTE SERIES

-89.3750°

43.5000°



NSN. 7643016403676 NGA REF NO. US GS X 24 K 36 2 94