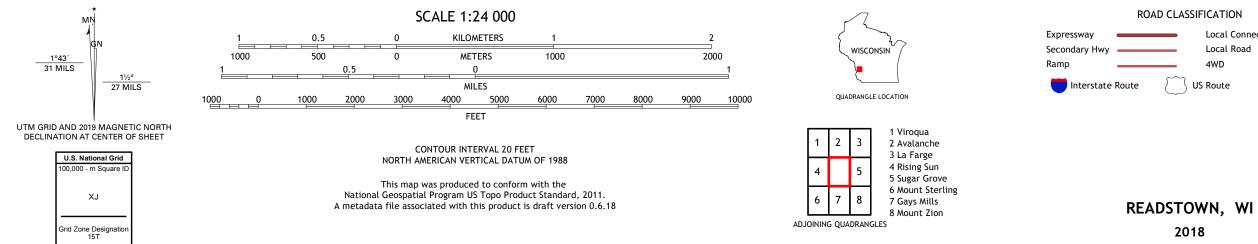

READSTOWN QUADRANGLE WISCONSIN 7.5-MINUTE SERIES

Produced by the United States Geological Survey North American Datum of 1983 (NAD83) World Geodetic System of 1984 (WGS84). Projection and 1 000-meter grid:Universal Transverse Mercator, Zone 15T This map is not a legal document. Boundaries may be generalized for this map scale. Private lands within government reservations may not be shown. Obtain permission before entering private lands.

2018