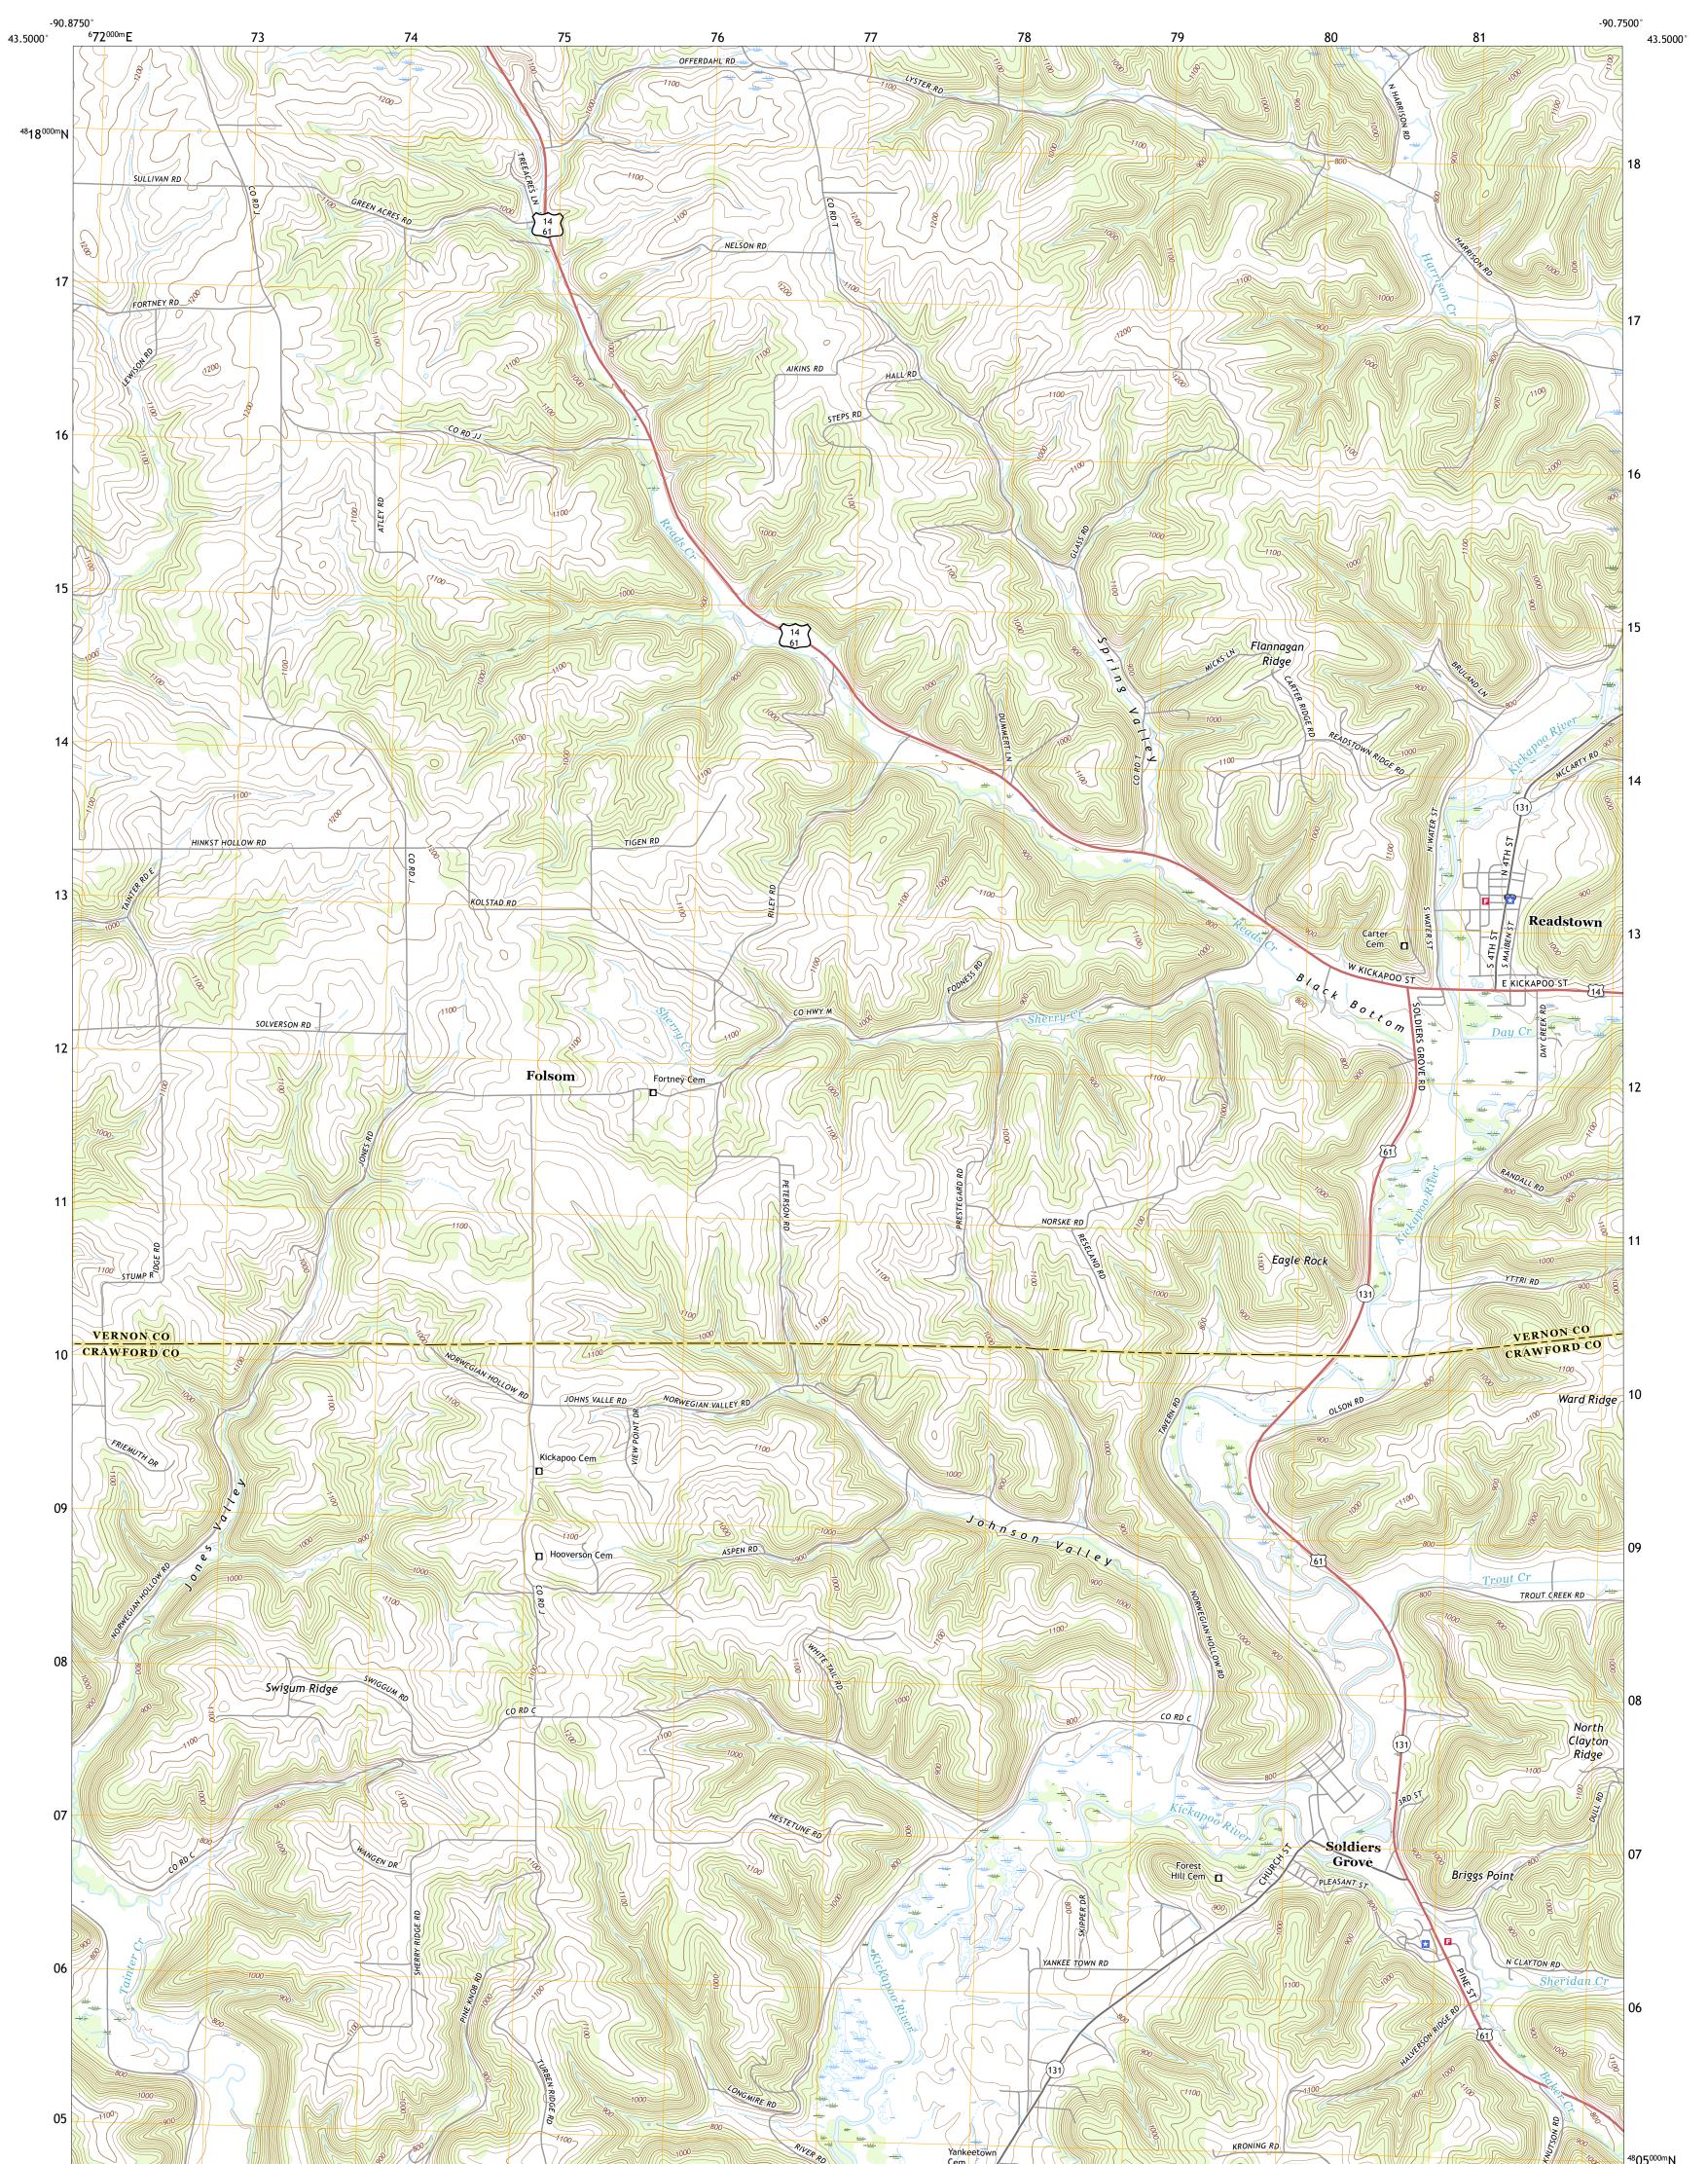

READSTOWN QUADRANGLE WISCONSIN 7.5-MINUTE SERIES

Produced by the United States Geological Survey North American Datum of 1983 (NAD83) World Geodetic System of 1984 (WGS84). Projection and 1 000-meter grid:Universal Transverse Mercator, Zone 15T This map is not a legal document. Boundaries may be generalized for this map scale. Private lands within government reservations may not be shown. Obtain permission before entering private lands.

Imagery.... Roads..... Names..... ......NAIP, July 2017 - November 2017 U.S. Census Bureau, 2018 .....GNIS, 1980 - 2018 Public Land Survey System..... Wetlands.....FWS National Wetlands Inventory 2005