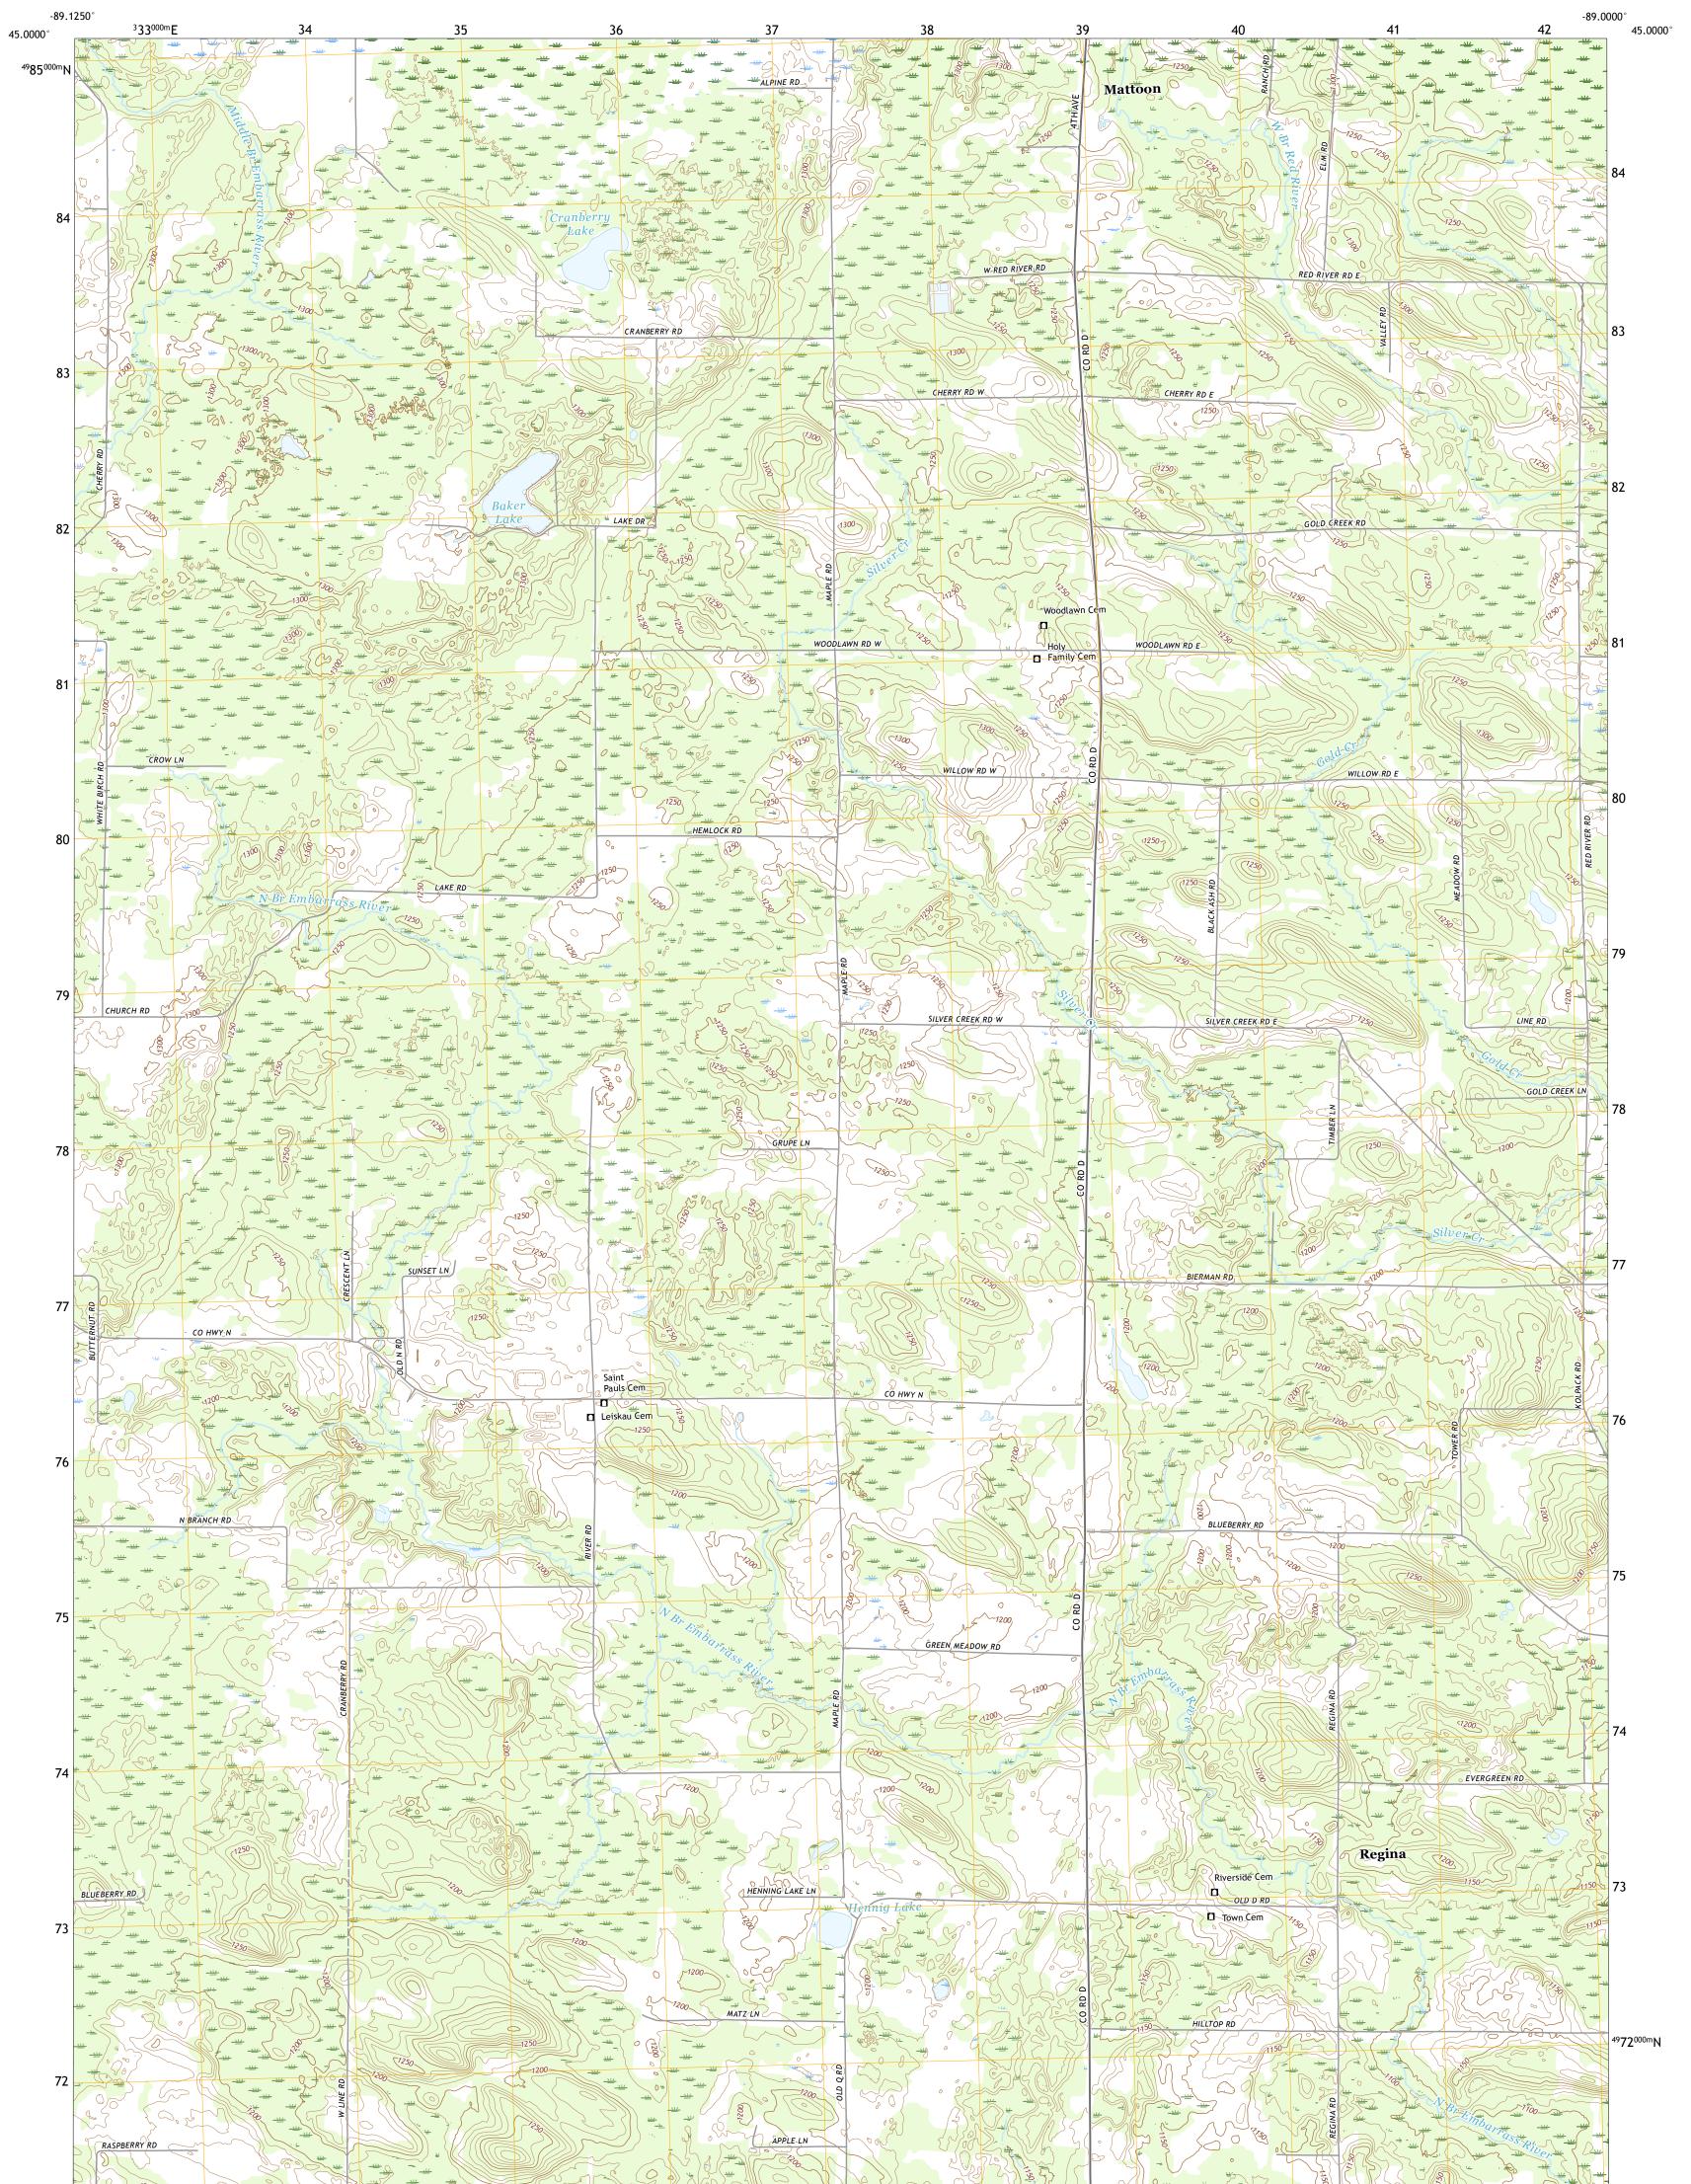

## U.S. DEPARTMENT OF THE INTERIOR U.S. GEOLOGICAL SURVEY

REGINA QUADRANGLE WISCONSIN - SHAWANO COUNTY 7.5-MINUTE SERIES

Produced by the United States Geological Survey North American Datum of 1983 (NAD83) World Geodetic System of 1984 (WGS84). Projection and 1 000-meter grid:Universal Transverse Mercator, Zone 16T This map is not a legal document. Boundaries may be generalized for this map scale. Private lands within government reservations may not be shown. Obtain permission before entering private lands.