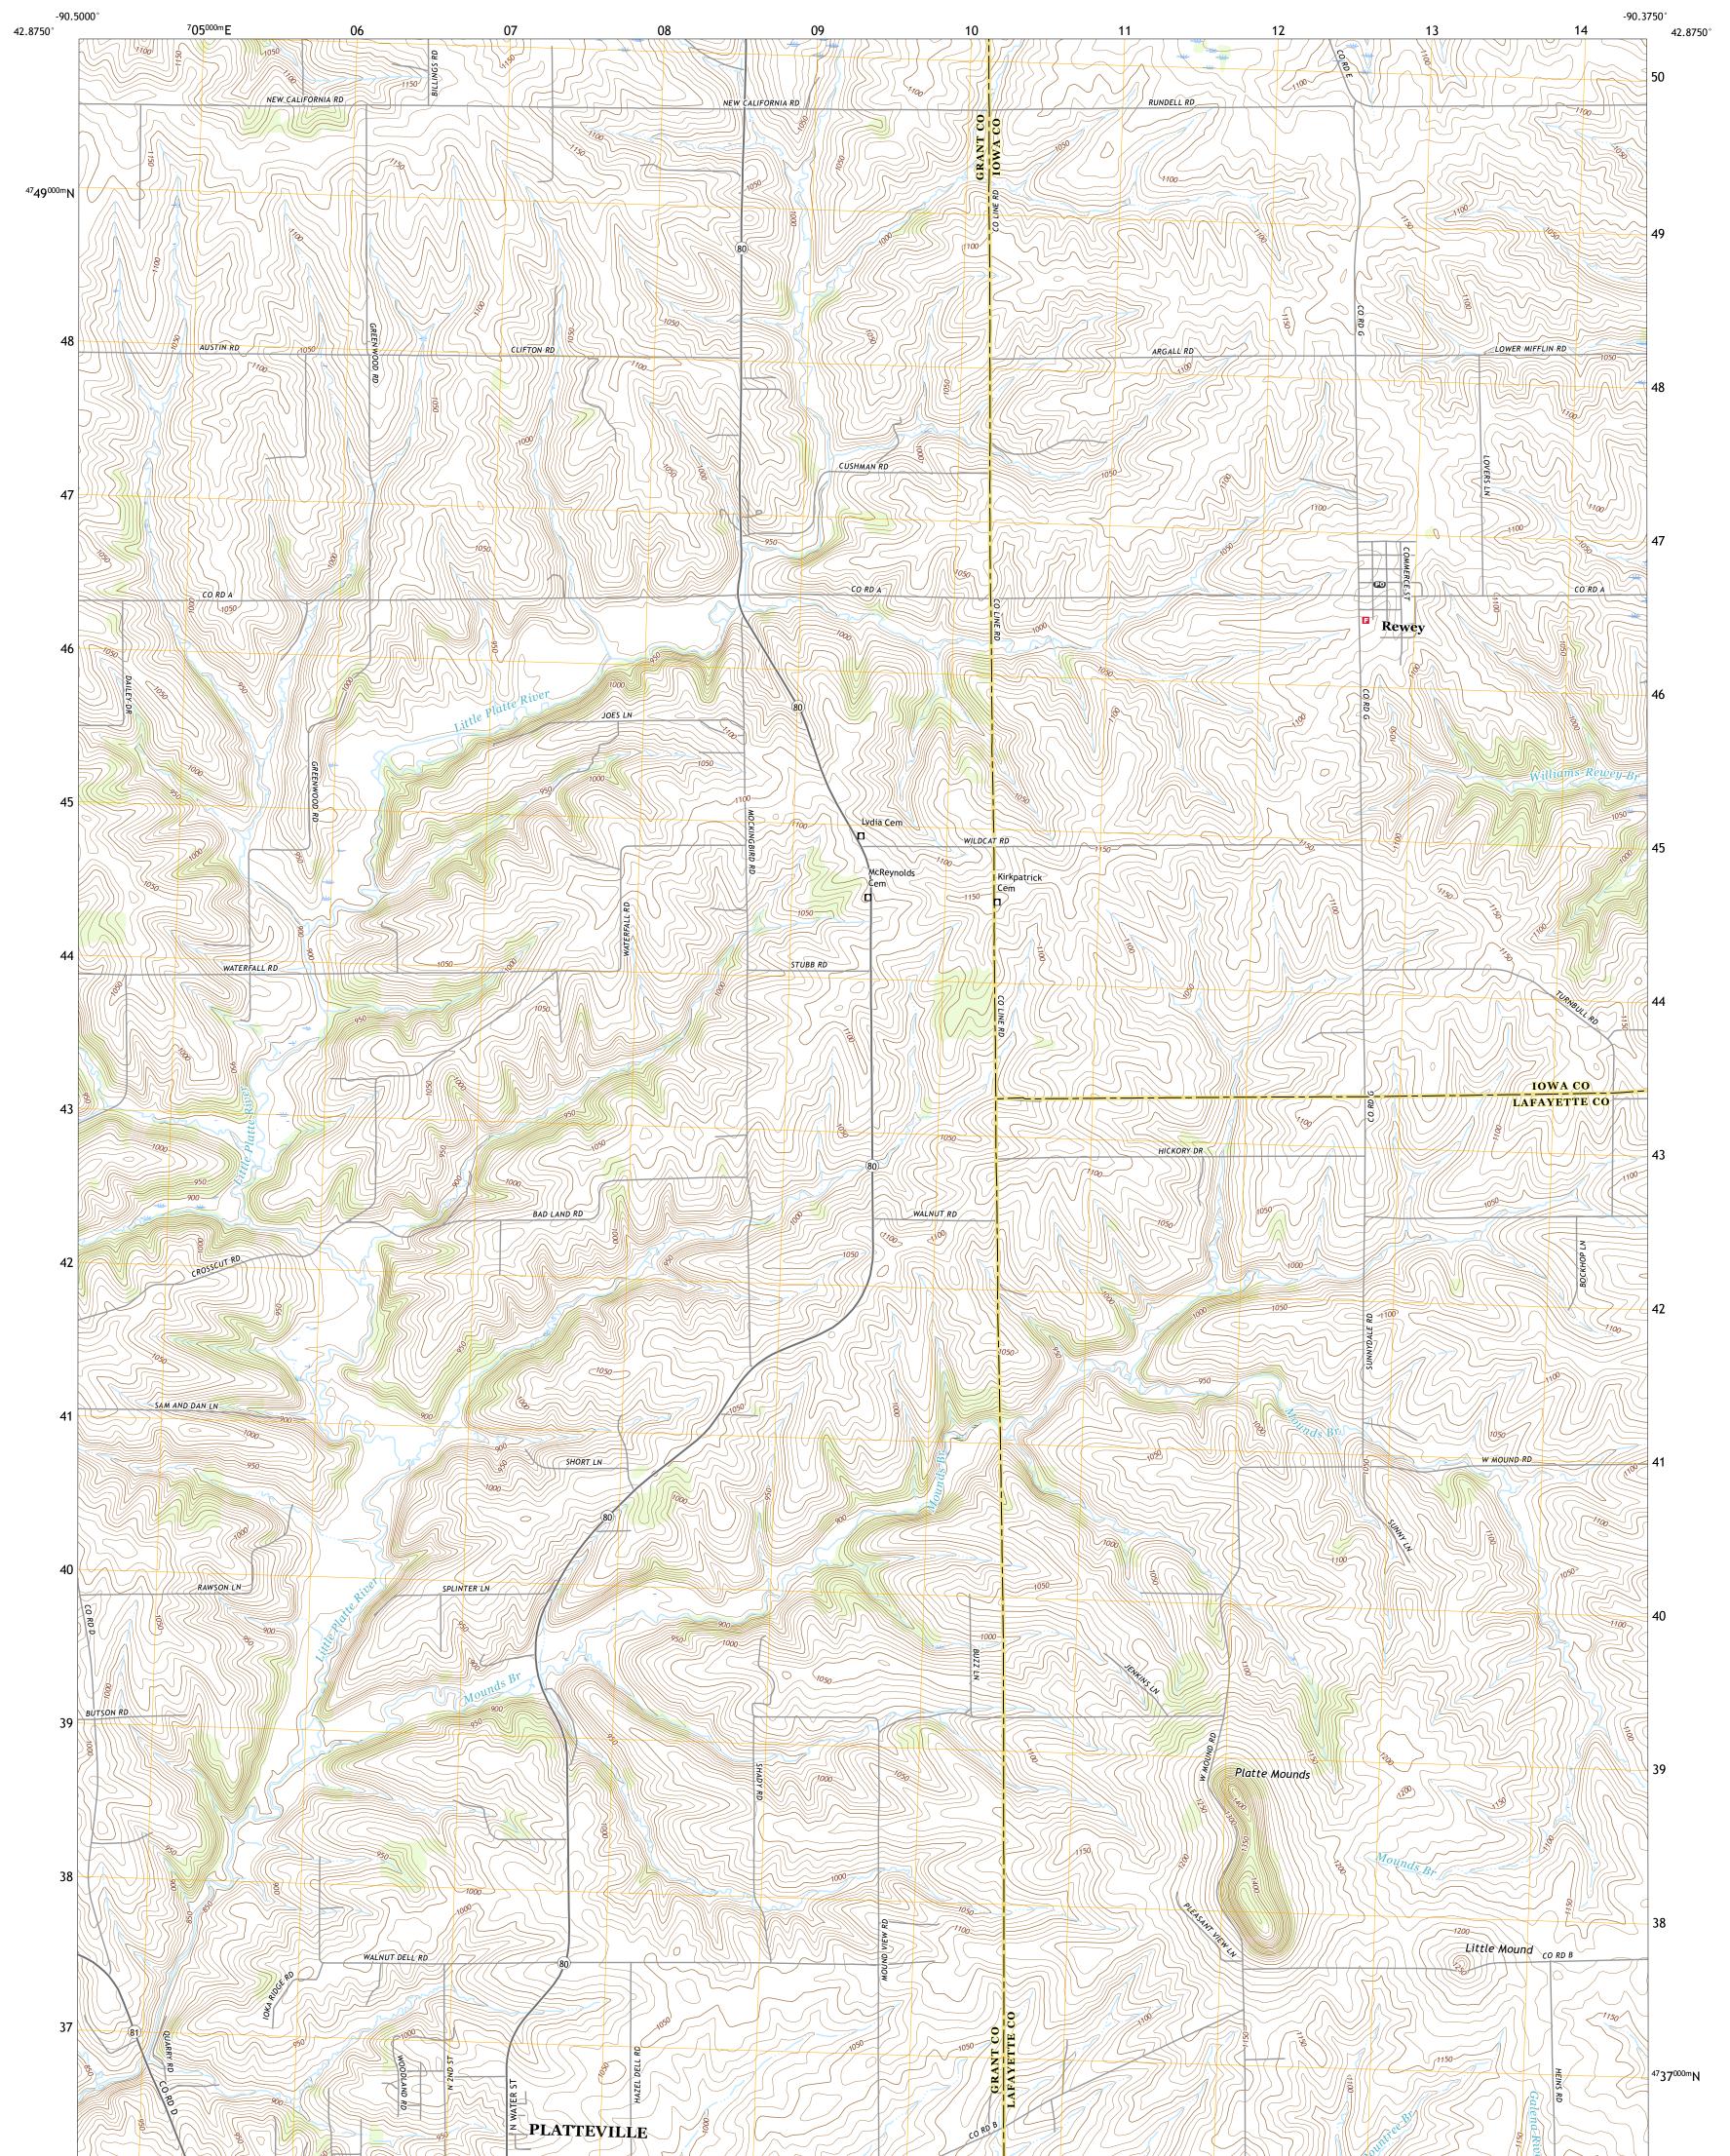

## U.S. DEPARTMENT OF THE INTERIOR U.S. GEOLOGICAL SURVEY

REWEY QUADRANGLE WISCONSIN 7.5-MINUTE SERIES

Produced by the United States Geological Survey North American Datum of 1983 (NAD83) World Geodetic System of 1984 (WGS84). Projection and 1 000-meter grid:Universal Transverse Mercator, Zone 15T This map is not a legal document. Boundaries may be generalized for this map scale. Private lands within government reservations may not be shown. Obtain permission before entering private lands.

## NSN. 7 6 4 3 0 1 6 4 0 3 7 0 5 NGA REF NO. US GS X 2 4 K 3 7 6 8 7

ROAD CLASSIFICATION

US Route

REWEY, WI

2018

\_\_\_\_\_

Local Connector

\_\_\_\_