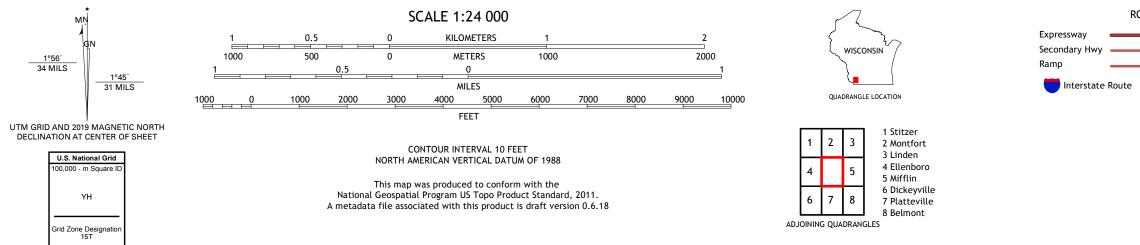

## U.S. DEPARTMENT OF THE INTERIOR U.S. GEOLOGICAL SURVEY

REWEY QUADRANGLE WISCONSIN 7.5-MINUTE SERIES

Produced by the United States Geological Survey North American Datum of 1983 (NAD83) World Geodetic System of 1984 (WGS84). Projection and 1 000-meter grid:Universal Transverse Mercator, Zone 15T This map is not a legal document. Boundaries may be generalized for this map scale. Private lands within government reservations may not be shown. Obtain permission before entering private lands.

## NSN. 7 6 4 3 0 1 6 4 0 3 7 0 5 NGA REF NO. US GS X 2 4 K 3 7 6 8 7

ROAD CLASSIFICATION

US Route

REWEY, WI

2018

\_\_\_\_\_

Local Connector

\_\_\_\_

State Route

Local Road

4WD