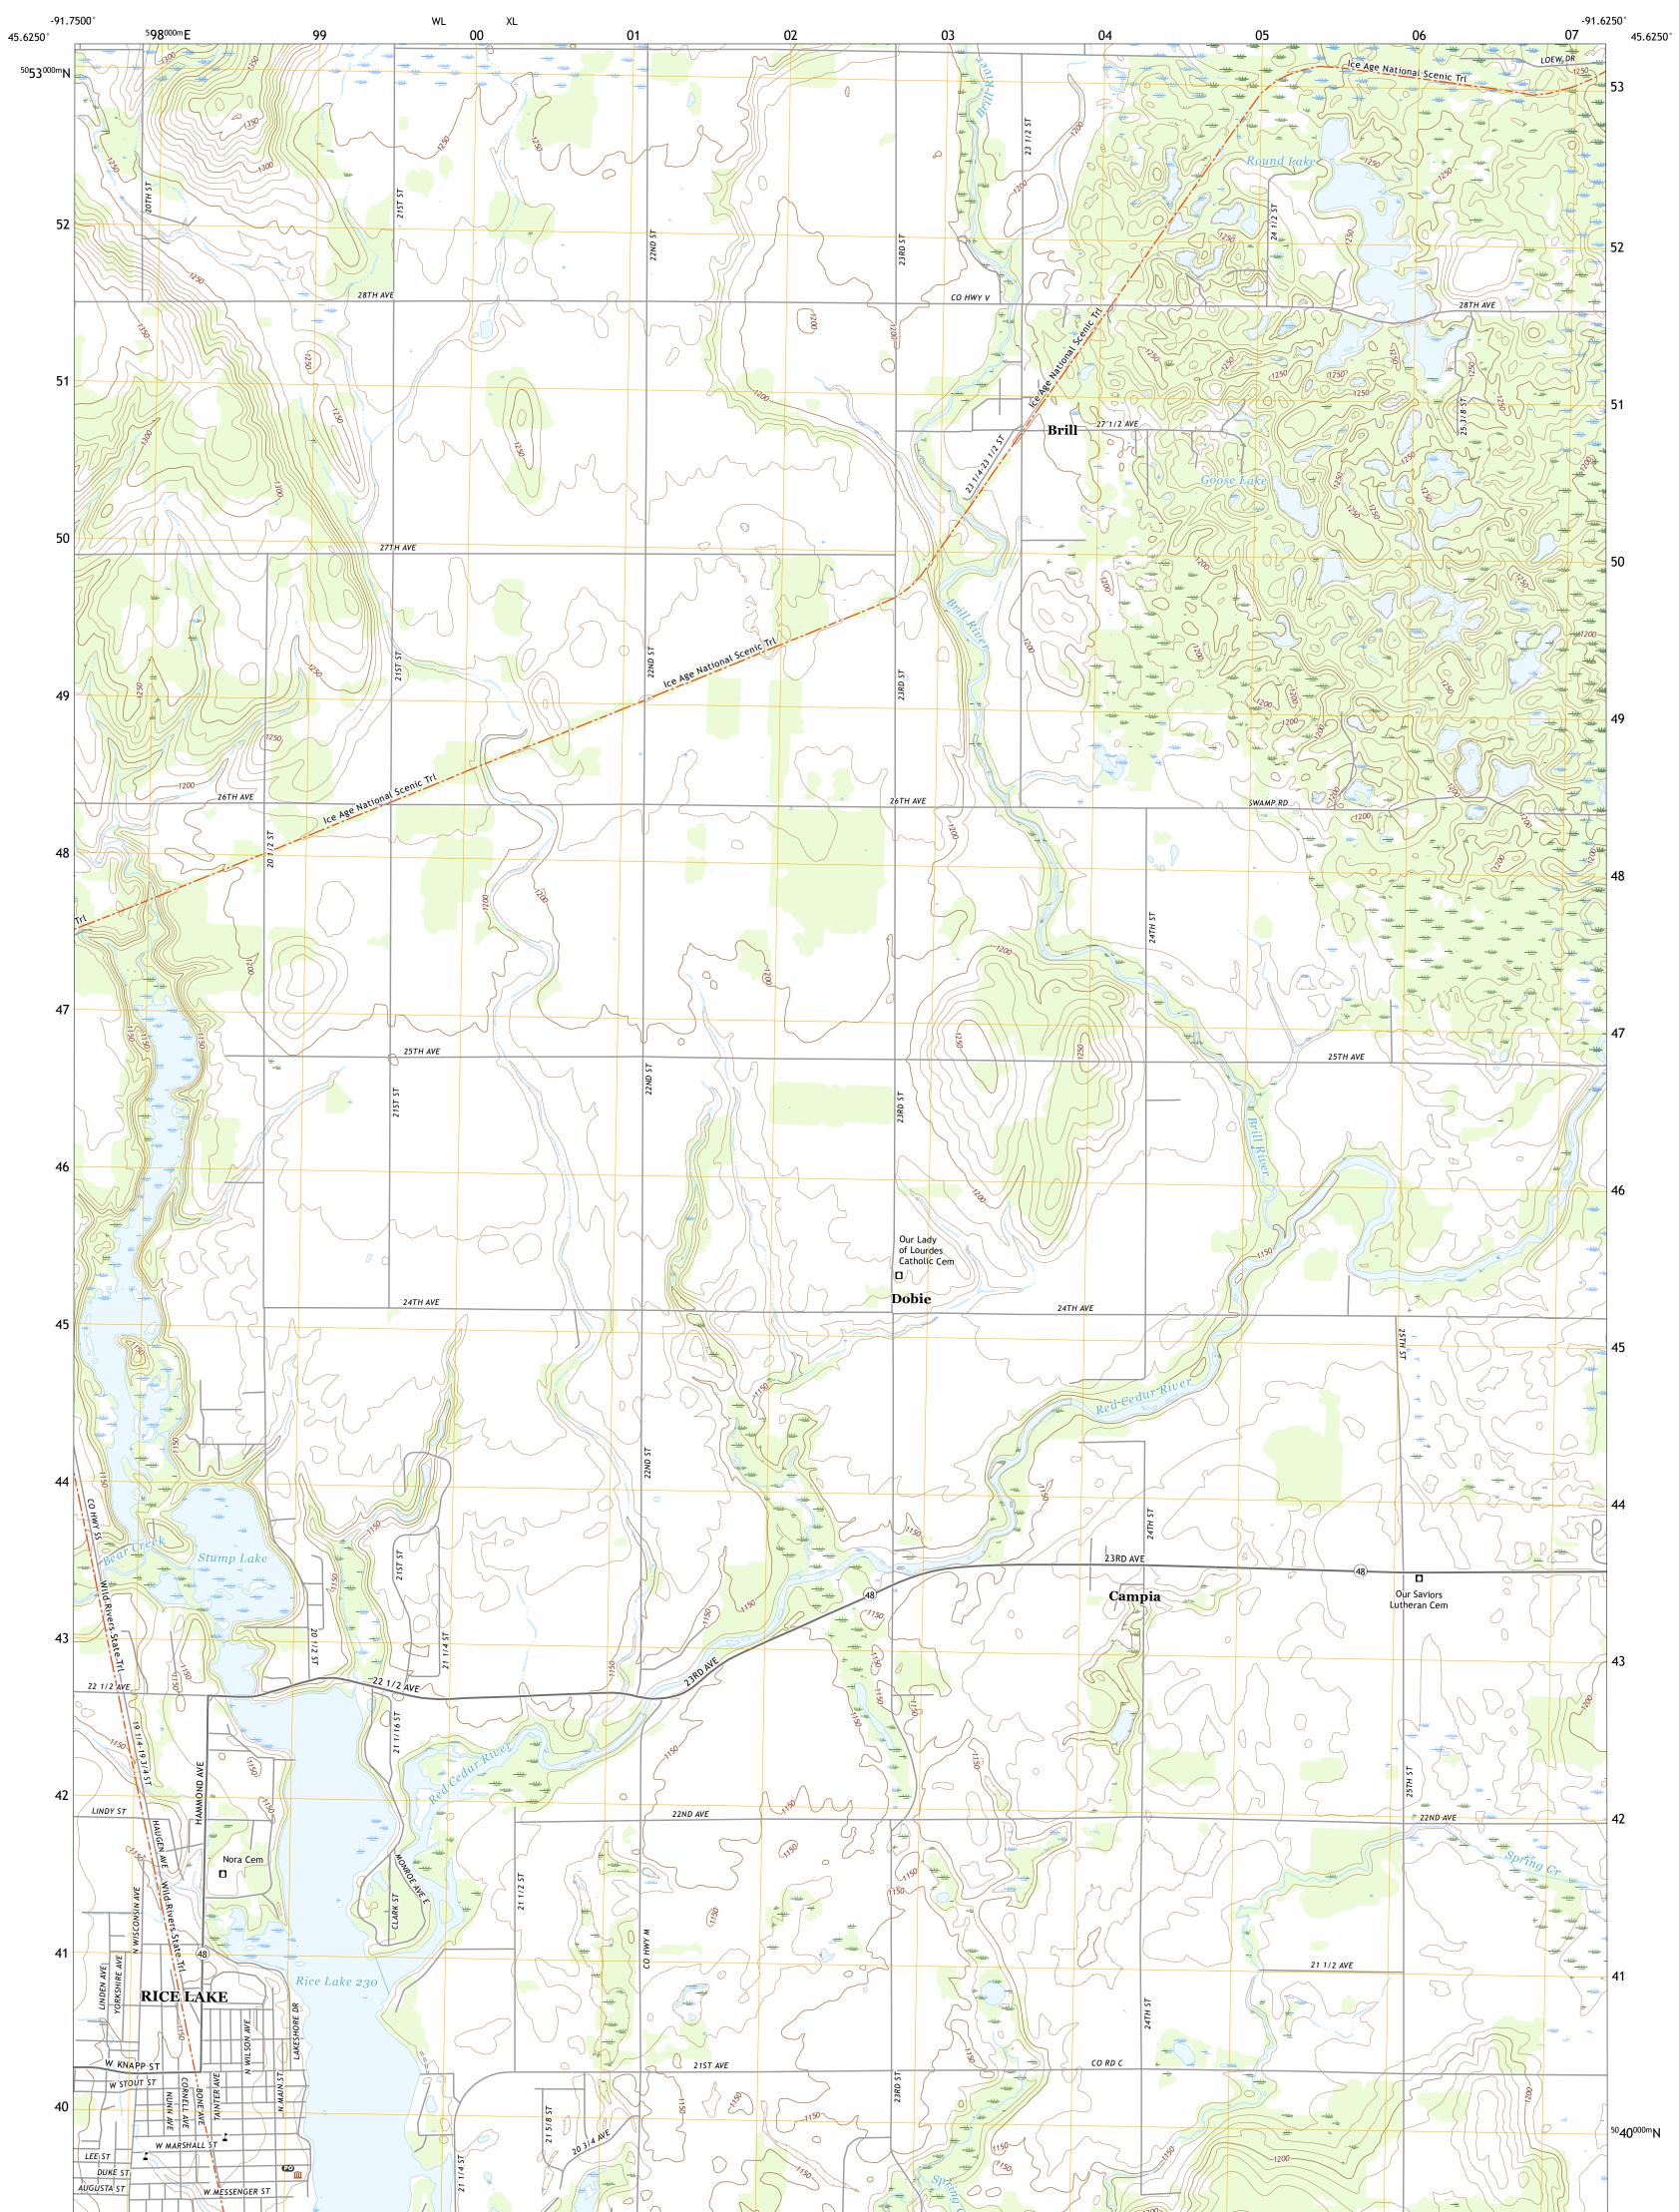

RICE LAKE NORTH QUADRANGLE WISCONSIN - BARRON COUNTY 7.5-MINUTE SERIES

Produced by the United States Geological Survey North American Datum of 1983 (NAD83) World Geodetic System of 1984 (WGS84). Projection and 1 000-meter grid:Universal Transverse Mercator, Zone 15T This map is not a legal document. Boundaries may be generalized for this map scale. Private lands within government reservations may not be shown. Obtain permission before entering private lands.