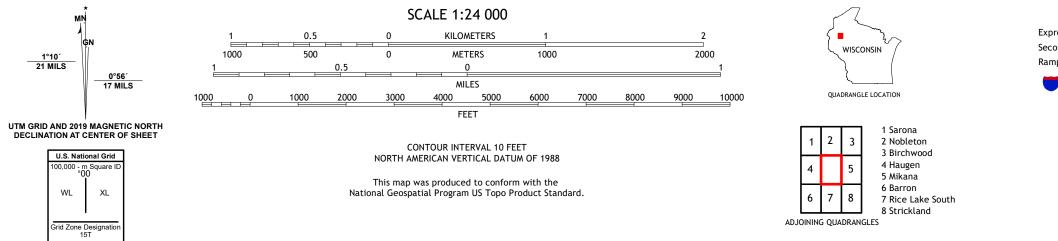

MŅ

WL

1°10′ 21 MILS

ROAD CLASSIFICATION Local Connector \_\_\_\_\_ Expressway Local Road Secondary Hwy 🗕 \_\_\_\_\_ Ramp 4WD US Route State Route Interstate Route

RICE LAKE NORTH, WI

2022