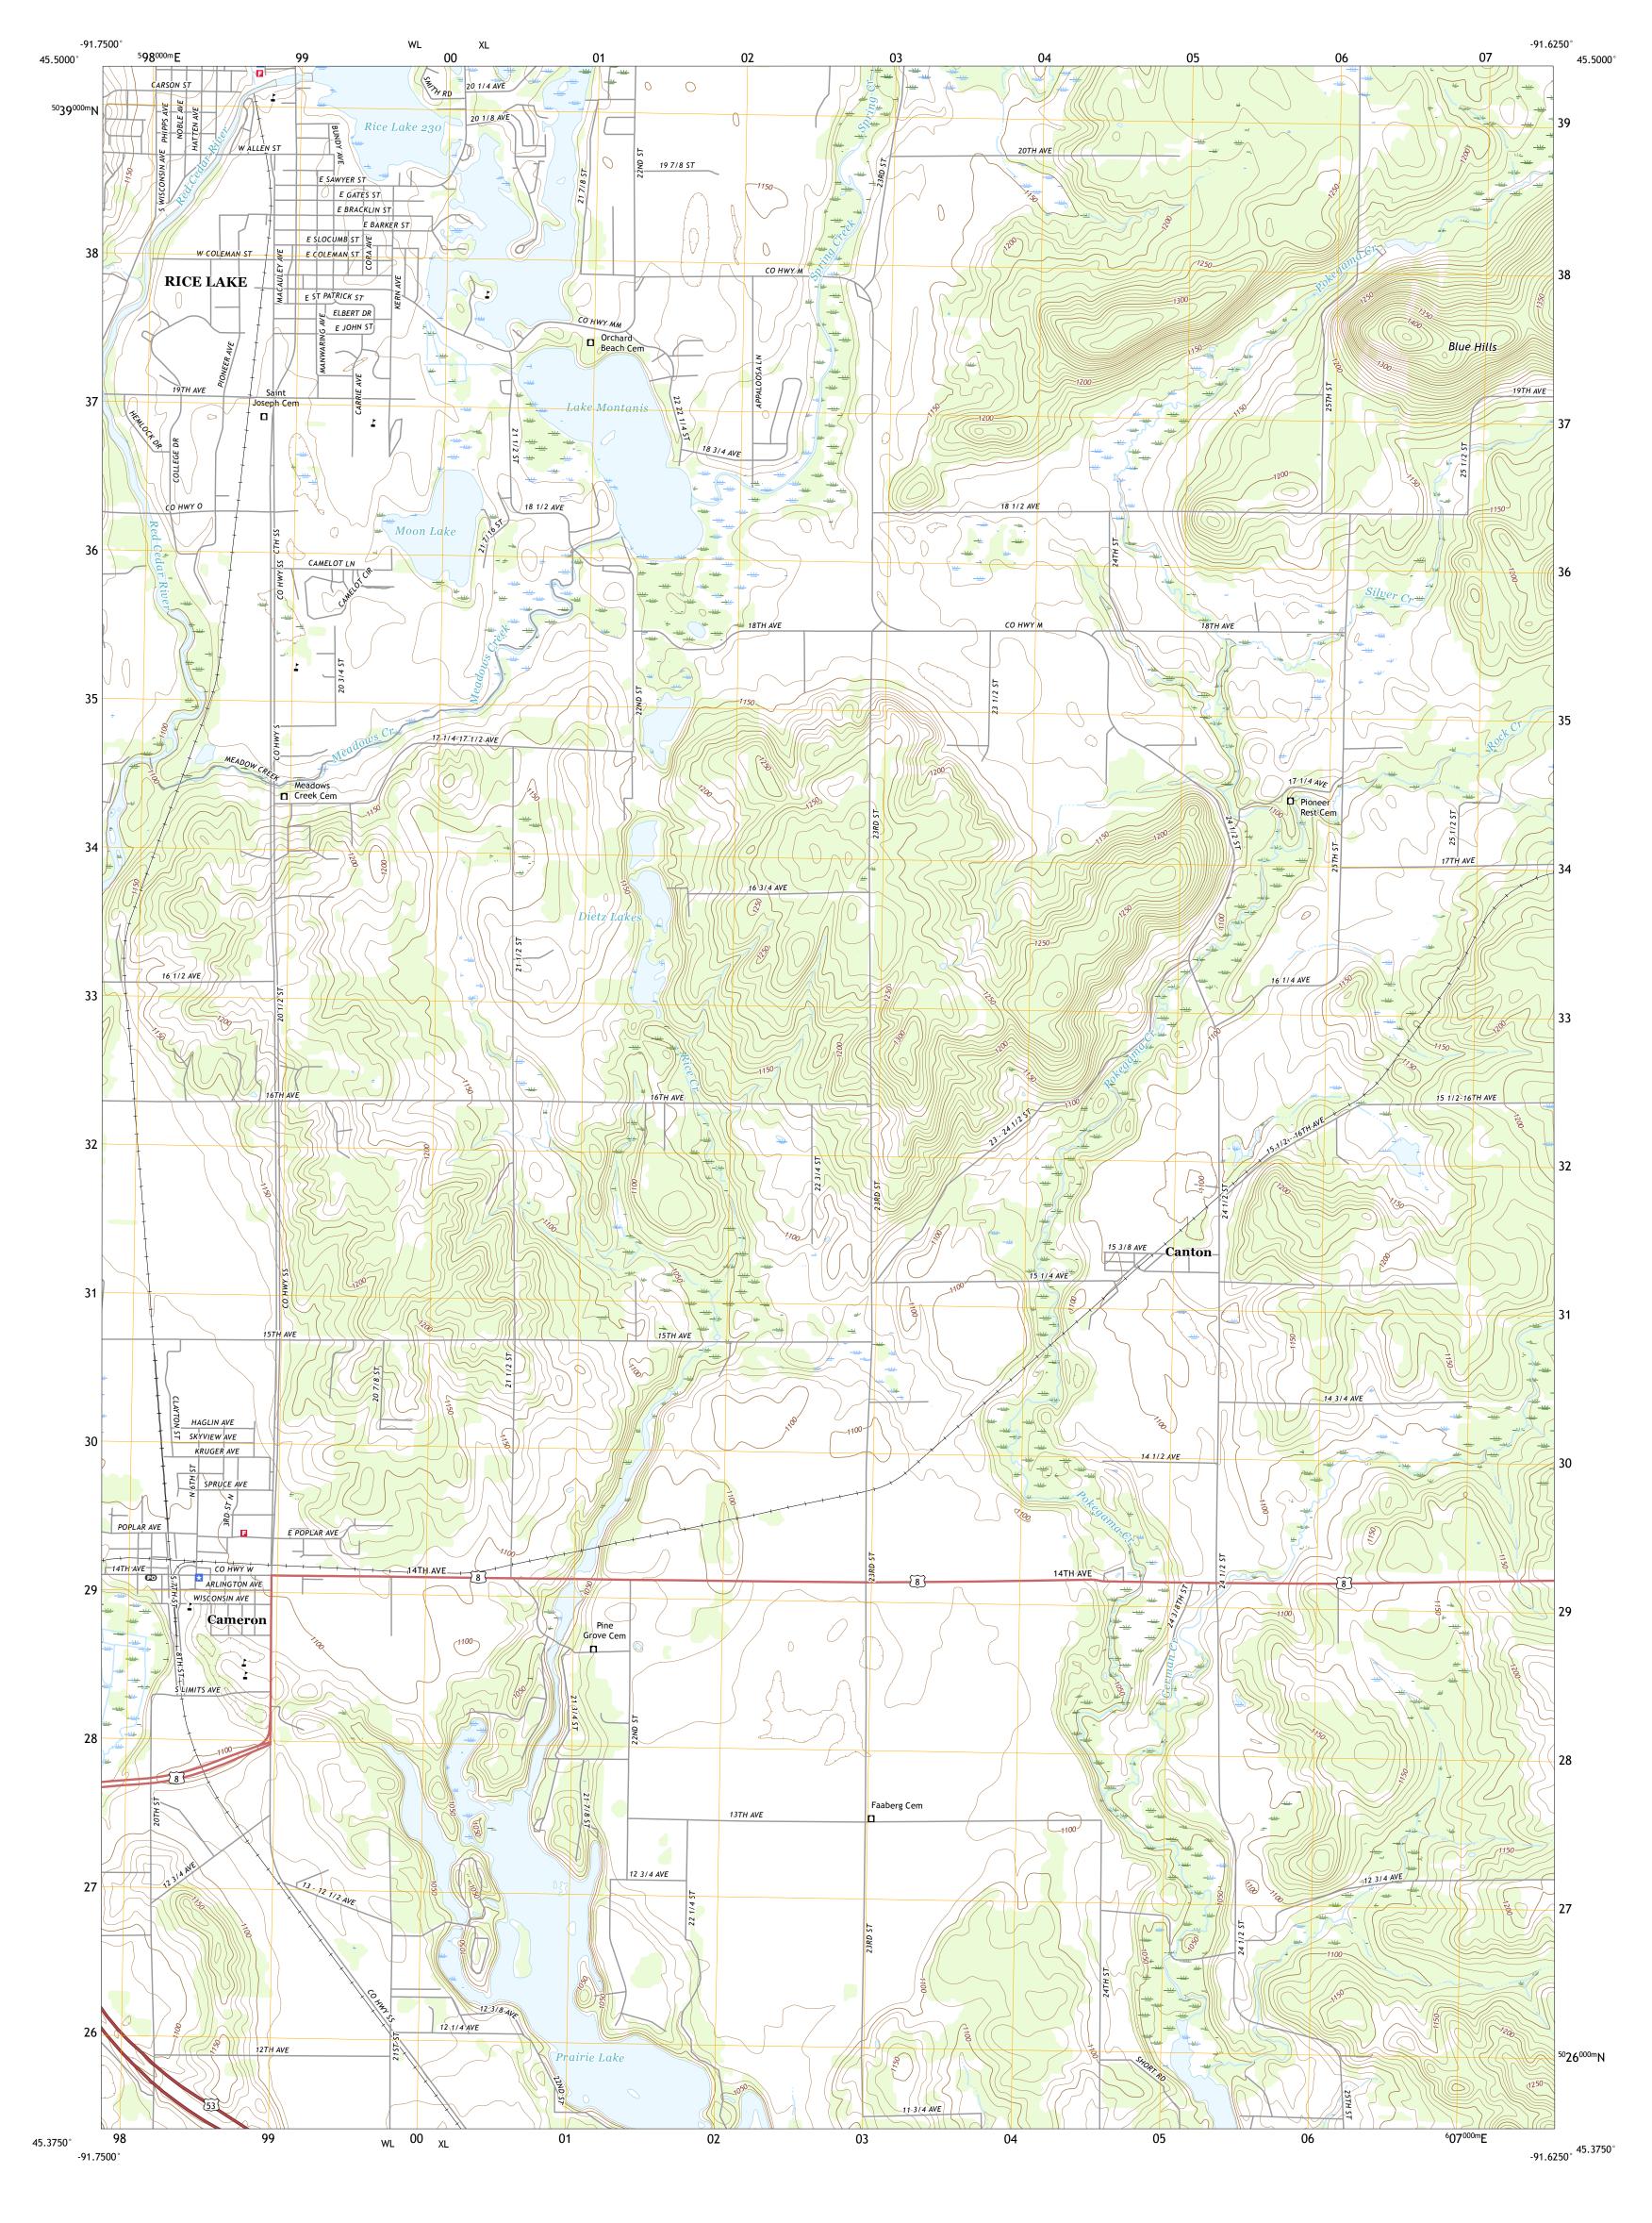

Produced by the United States Geological Survey North American Datum of 1983 (NAD83) World Geodetic System of 1984 (WGS84). Projection and 1 000-meter grid:Universal Transverse Mercator, Zone 15T This map is not a legal document. Boundaries may be generalized for this map scale. Private lands within government reservations may not be shown. Obtain permission before entering private lands. Imagery... Roads..... Names.... 

Wetlands

Inventory 2004

Public Land Survey System.....



WL

Grid Zone Designation



This map was produced to conform with the National Geospatial Program US Topo Product Standard, 2011.

A metadata file associated with this product is draft version 0.6.18