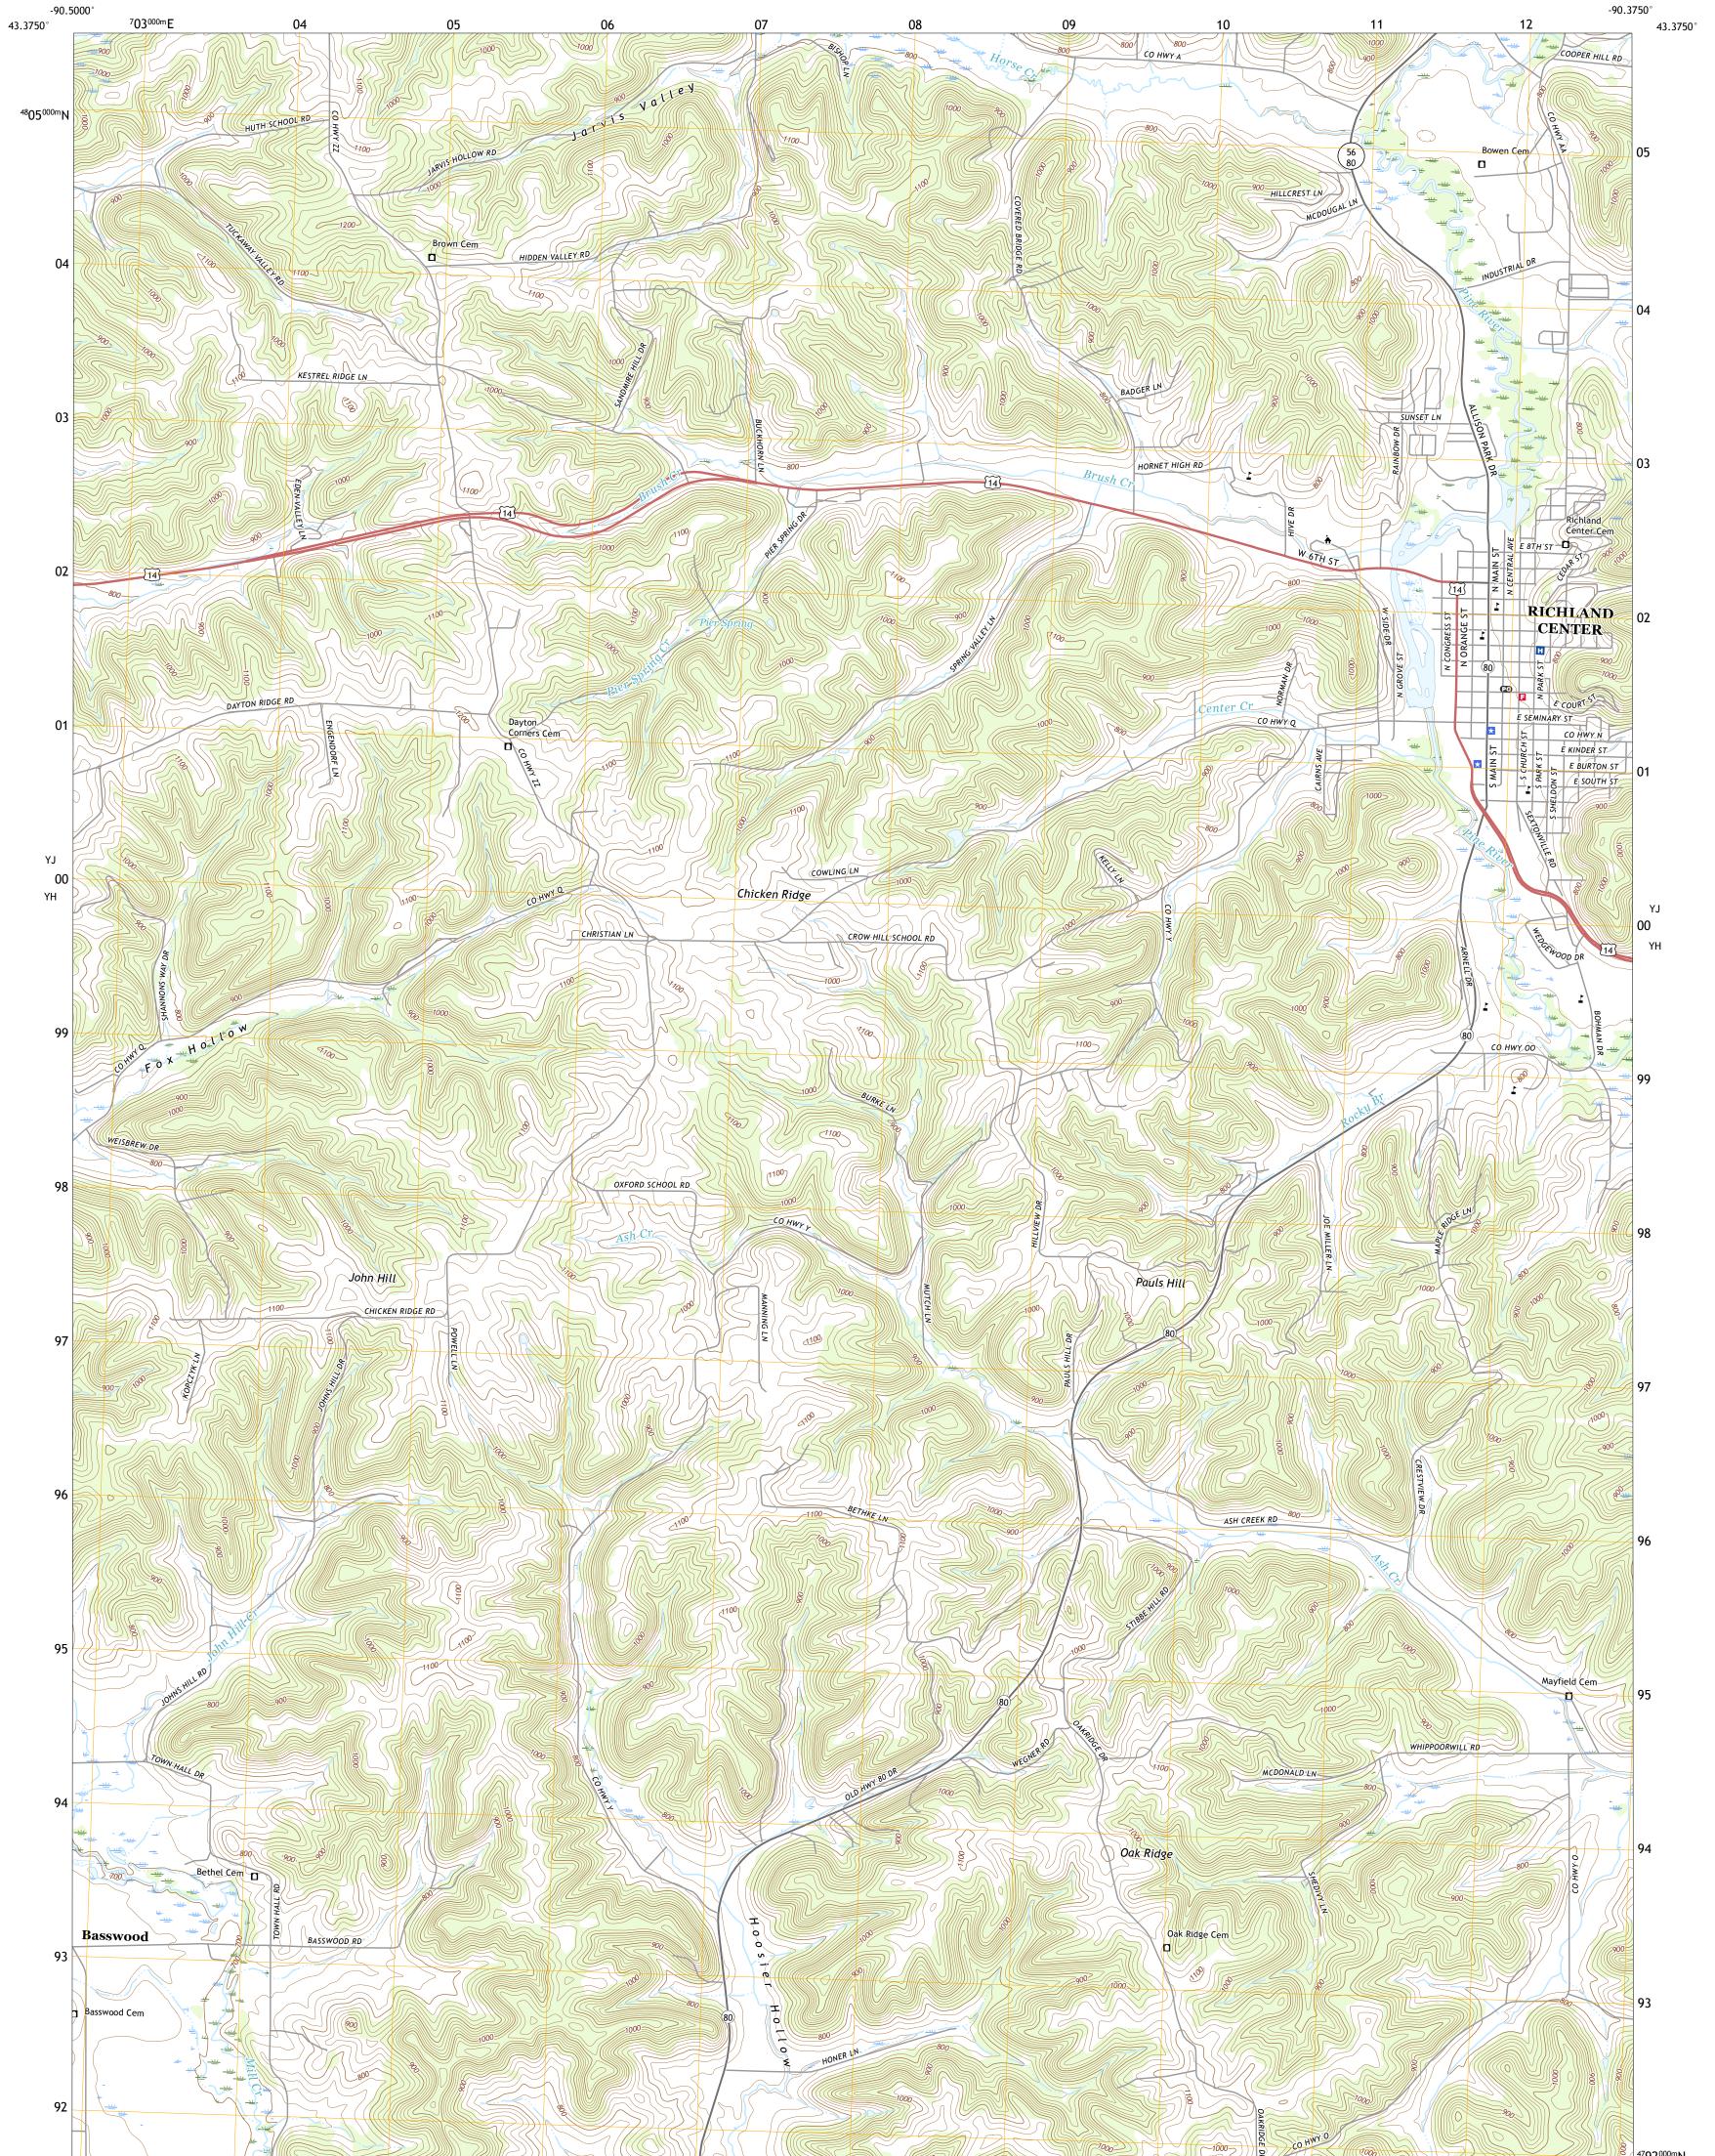

## U.S. DEPARTMENT OF THE INTERIOR U.S. GEOLOGICAL SURVEY

RICHLAND CENTER QUADRANGLE WISCONSIN - RICHLAND COUNTY 7.5-MINUTE SERIES

Produced by the United States Geological Survey North American Datum of 1983 (NAD83) World Geodetic System of 1984 (WGS84). Projection and 1 000-meter grid:Universal Transverse Mercator, Zone 15T This map is not a legal document. Boundaries may be generalized for this map scale. Private lands within government reservations may not be shown. Obtain permission before entering private lands.