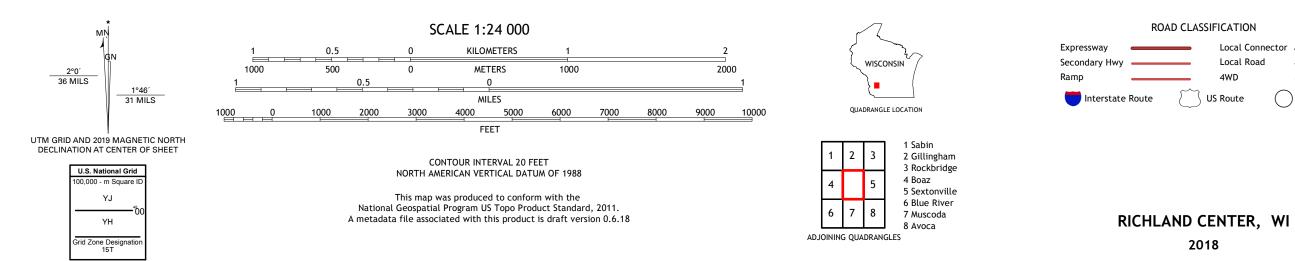

## U.S. DEPARTMENT OF THE INTERIOR U.S. GEOLOGICAL SURVEY

RICHLAND CENTER QUADRANGLE WISCONSIN - RICHLAND COUNTY 7.5-MINUTE SERIES

Produced by the United States Geological Survey North American Datum of 1983 (NAD83) World Geodetic System of 1984 (WGS84). Projection and 1 000-meter grid:Universal Transverse Mercator, Zone 15T This map is not a legal document. Boundaries may be generalized for this map scale. Private lands within government reservations may not be shown. Obtain permission before entering private lands.

.....FWS National Wetlands Wetlands..... Inventory 2005

Local Connector

State Route

Local Road

4WD