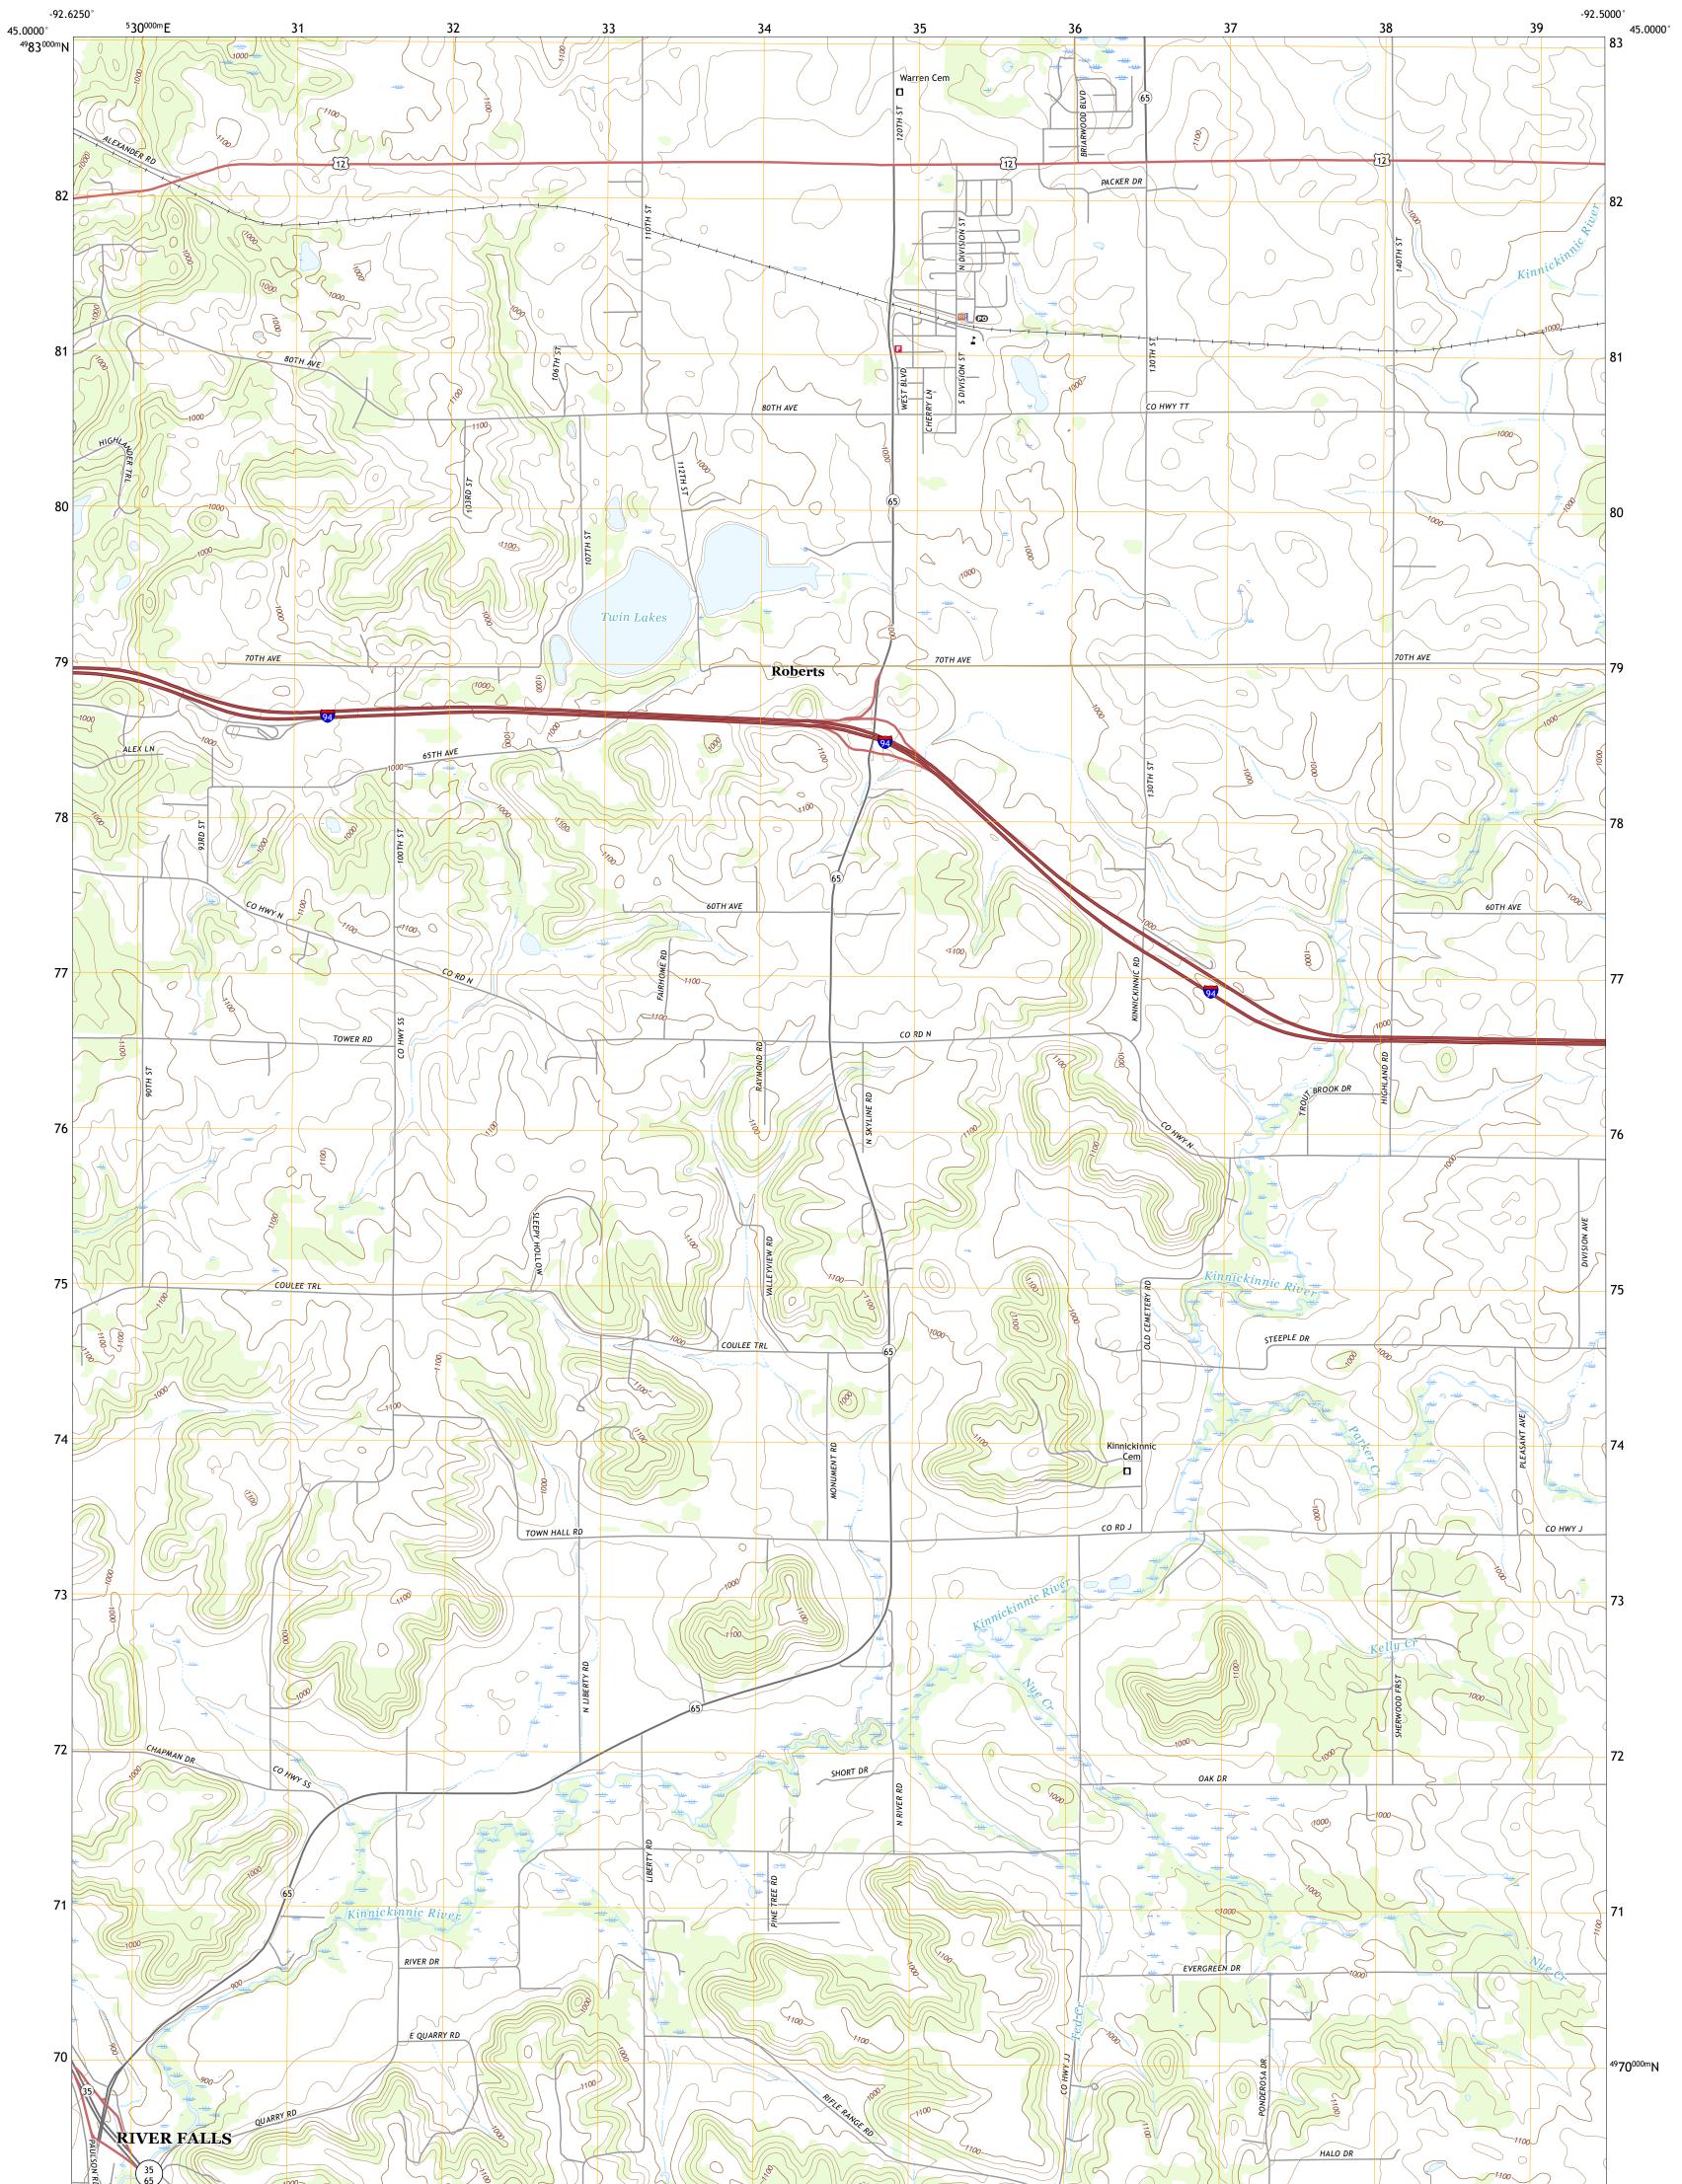

ROBERTS QUADRANGLE WISCONSIN - SAINT CROIX COUNTY 7.5-MINUTE SERIES

Produced by the United States Geological Survey North American Datum of 1983 (NAD83) World Geodetic System of 1984 (WGS84). Projection and 1 000-meter grid:Universal Transverse Mercator, Zone 15T This map is not a legal document. Boundaries may be generalized for this map scale. Private lands within government reservations may not be shown. Obtain permission before entering private lands.