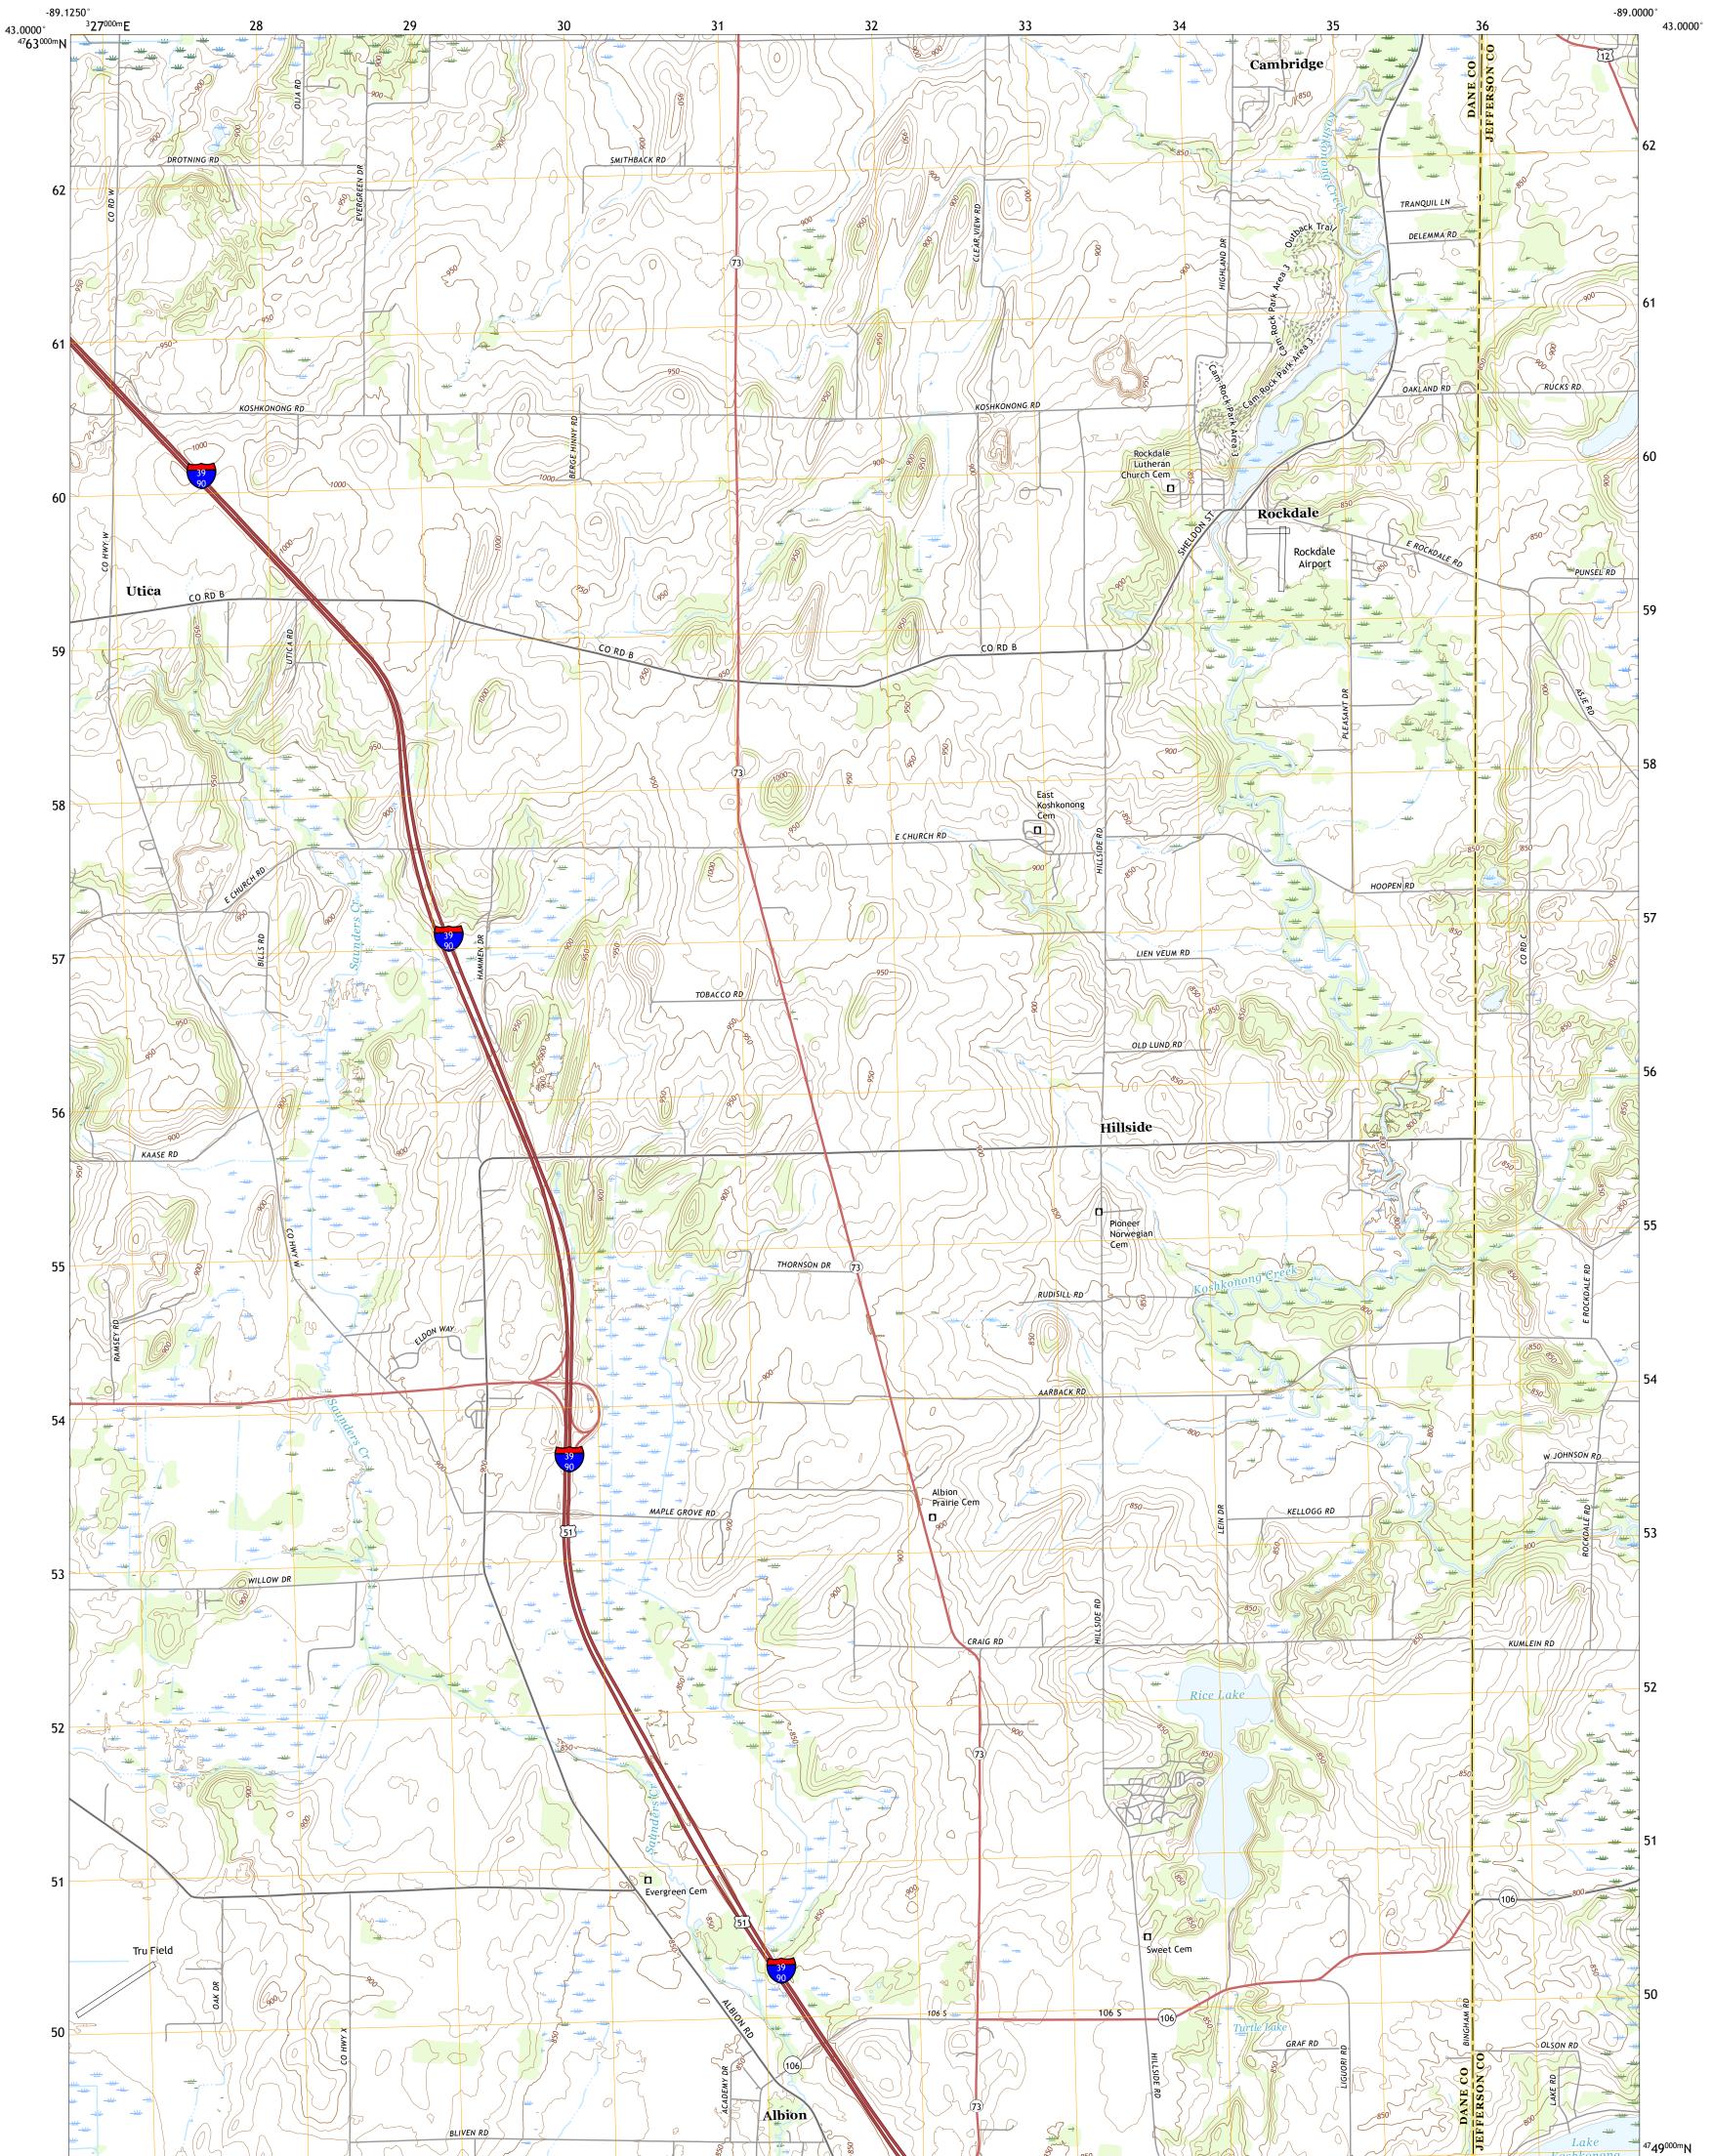

ROCKDALE QUADRANGLE WISCONSIN 7.5-MINUTE SERIES

Produced by the United States Geological Survey North American Datum of 1983 (NAD83) World Geodetic System of 1984 (WGS84). Projection and 1 000-meter grid:Universal Transverse Mercator, Zone 16T This map is not a legal document. Boundaries may be generalized for this map scale. Private lands within government reservations may not be shown. Obtain permission before entering private lands.