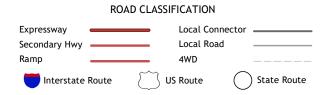

## U.S. DEPARTMENT OF THE INTERIOR U.S. GEOLOGICAL SURVEY



ROSENDALE QUADRANGLE WISCONSIN - FOND DU LAC COUNTY 7.5-MINUTE SERIES





Produced by the United States Geological Survey North American Datum of 1983 (NAD83) World Geodetic System of 1984 (WGS84). Projection and 1 000-meter grid:Universal Transverse Mercator, Zone 16T This map is not a legal document. Boundaries may be generalized for this map scale. Private lands within government reservations may not be shown. Obtain permission before entering private lands.



₩N MN

CP

Grid Zone Designation 16T

3°23′ 60 MILS

1°10′ 21 MILS





ROSENDALE, WI

2022