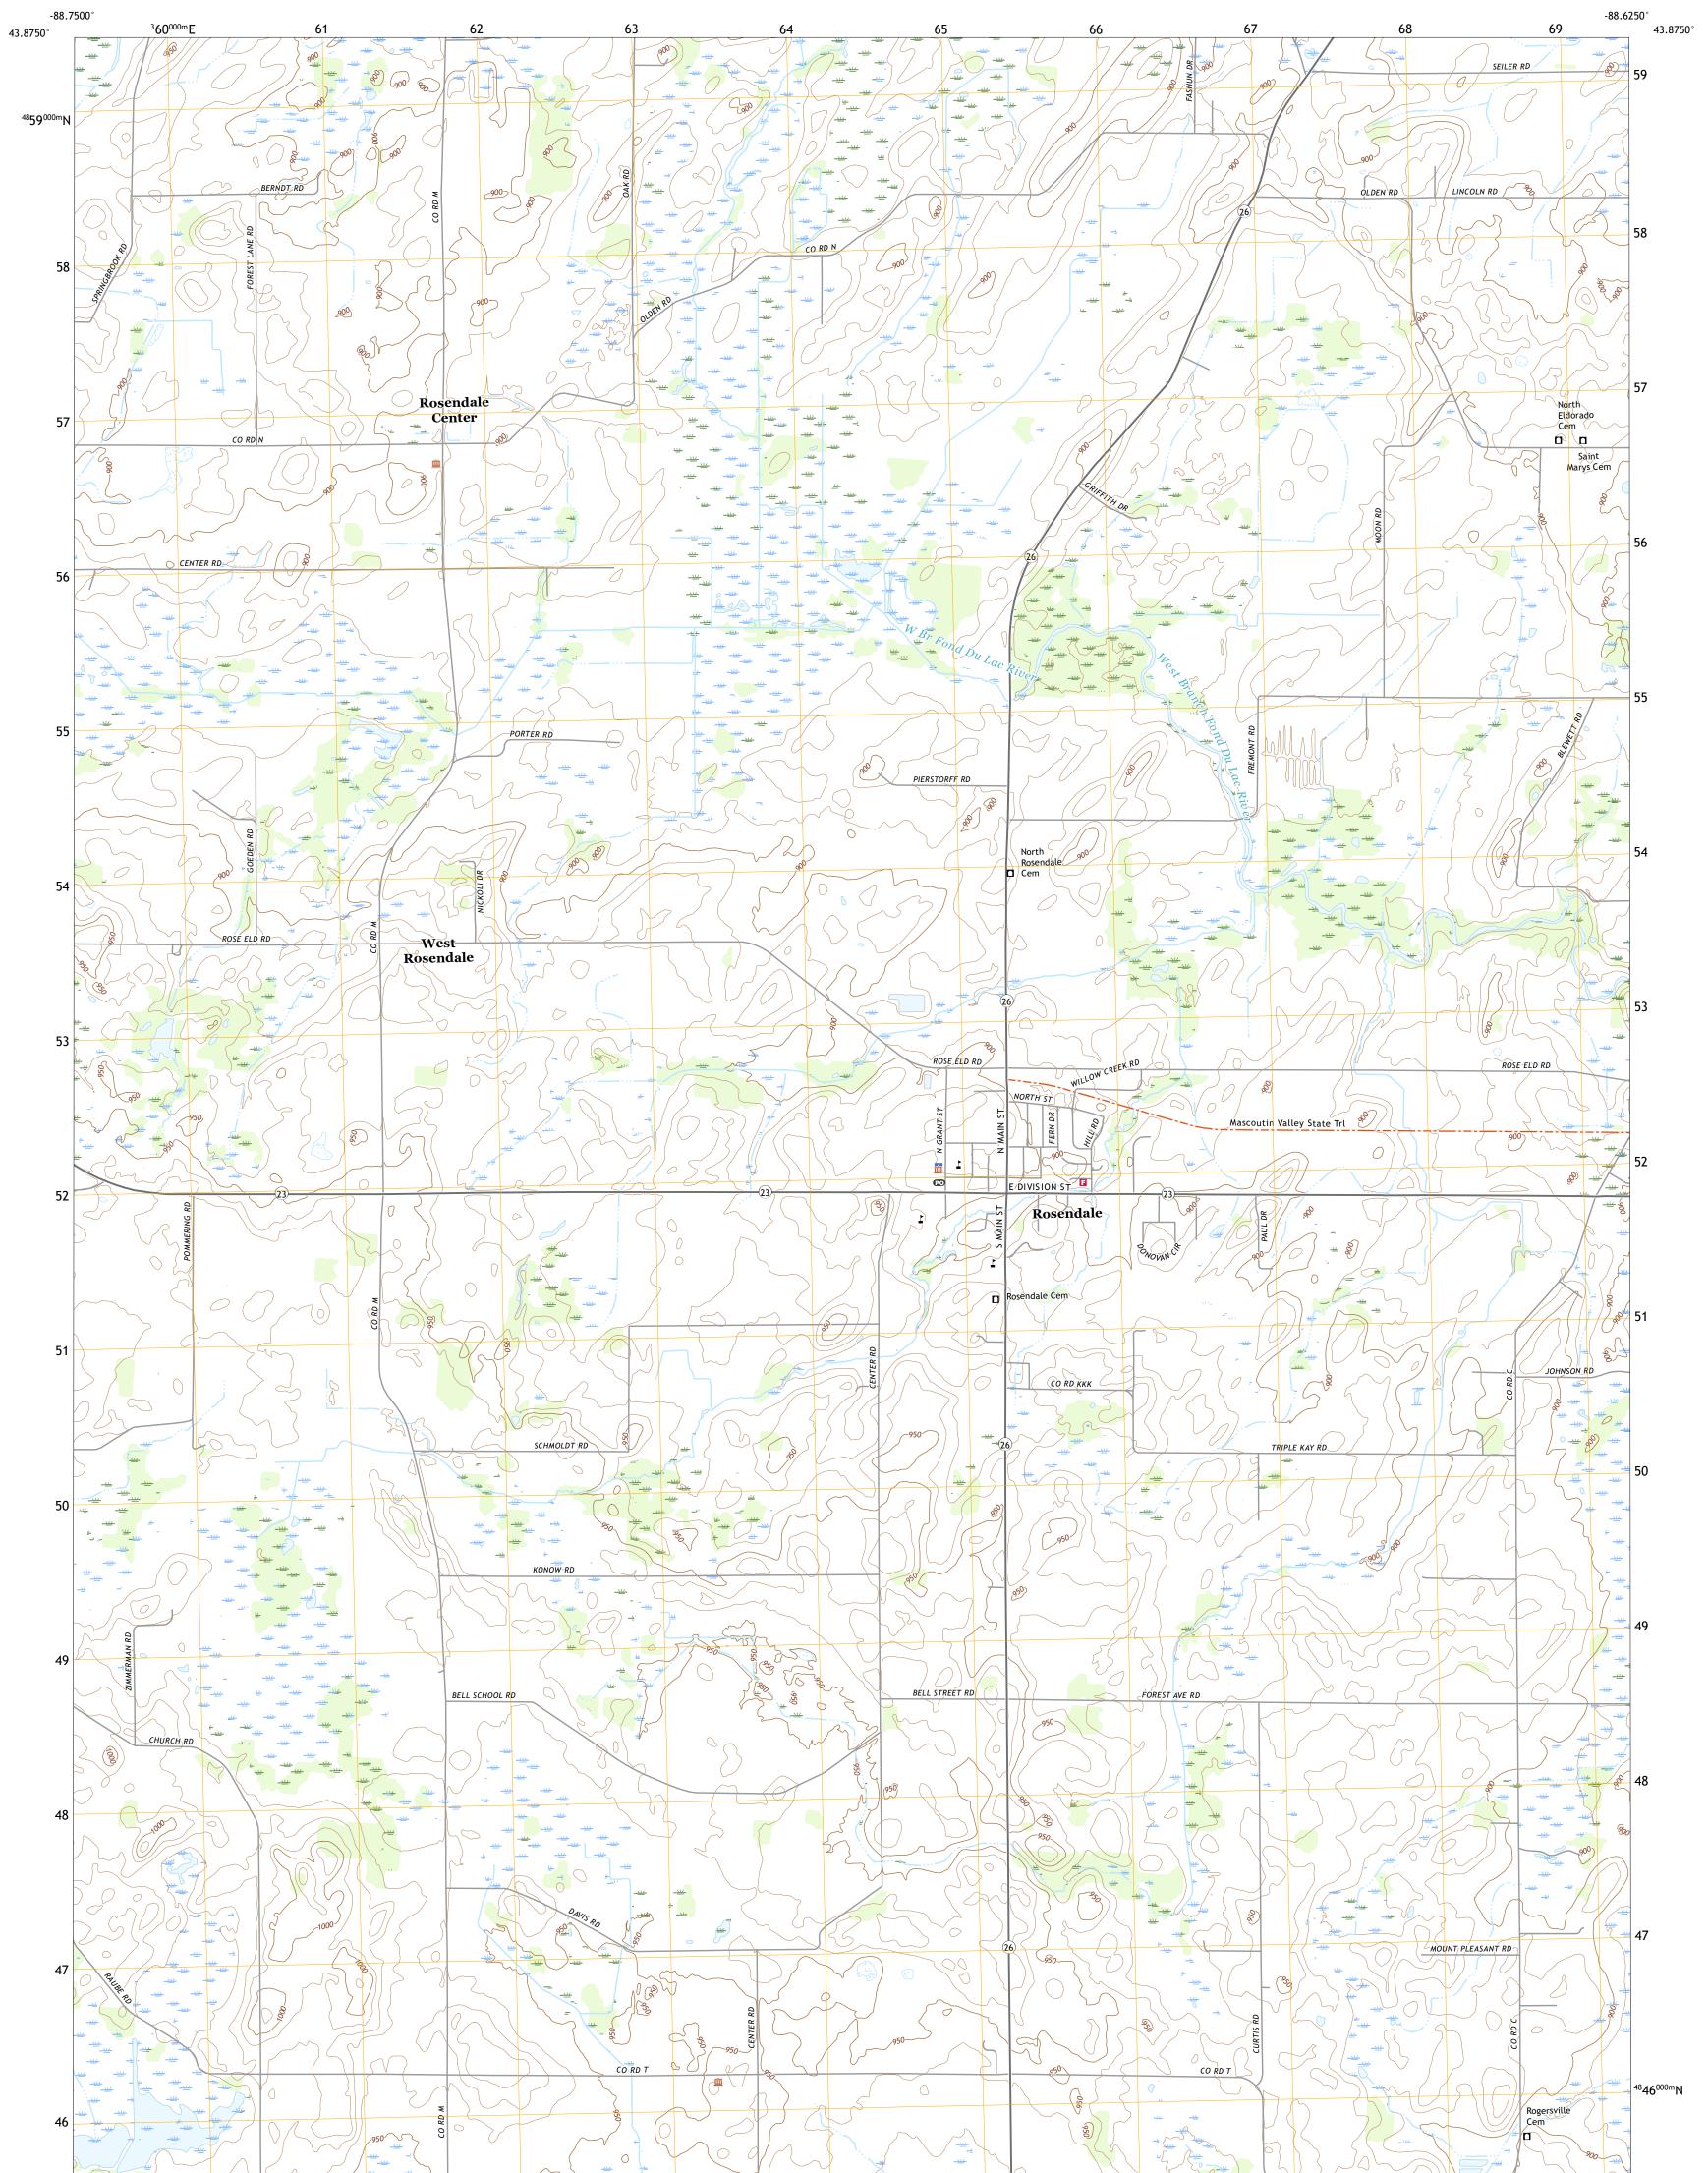

## U.S. DEPARTMENT OF THE INTERIOR U.S. GEOLOGICAL SURVEY

ROSENDALE QUADRANGLE WISCONSIN - FOND DU LAC COUNTY 7.5-MINUTE SERIES

Produced by the United States Geological Survey North American Datum of 1983 (NAD83) World Geodetic System of 1984 (WGS84). Projection and 1 000-meter grid:Universal Transverse Mercator, Zone 16T This map is not a legal document. Boundaries may be generalized for this map scale. Private lands within government reservations may not be shown. Obtain permission before entering private lands.