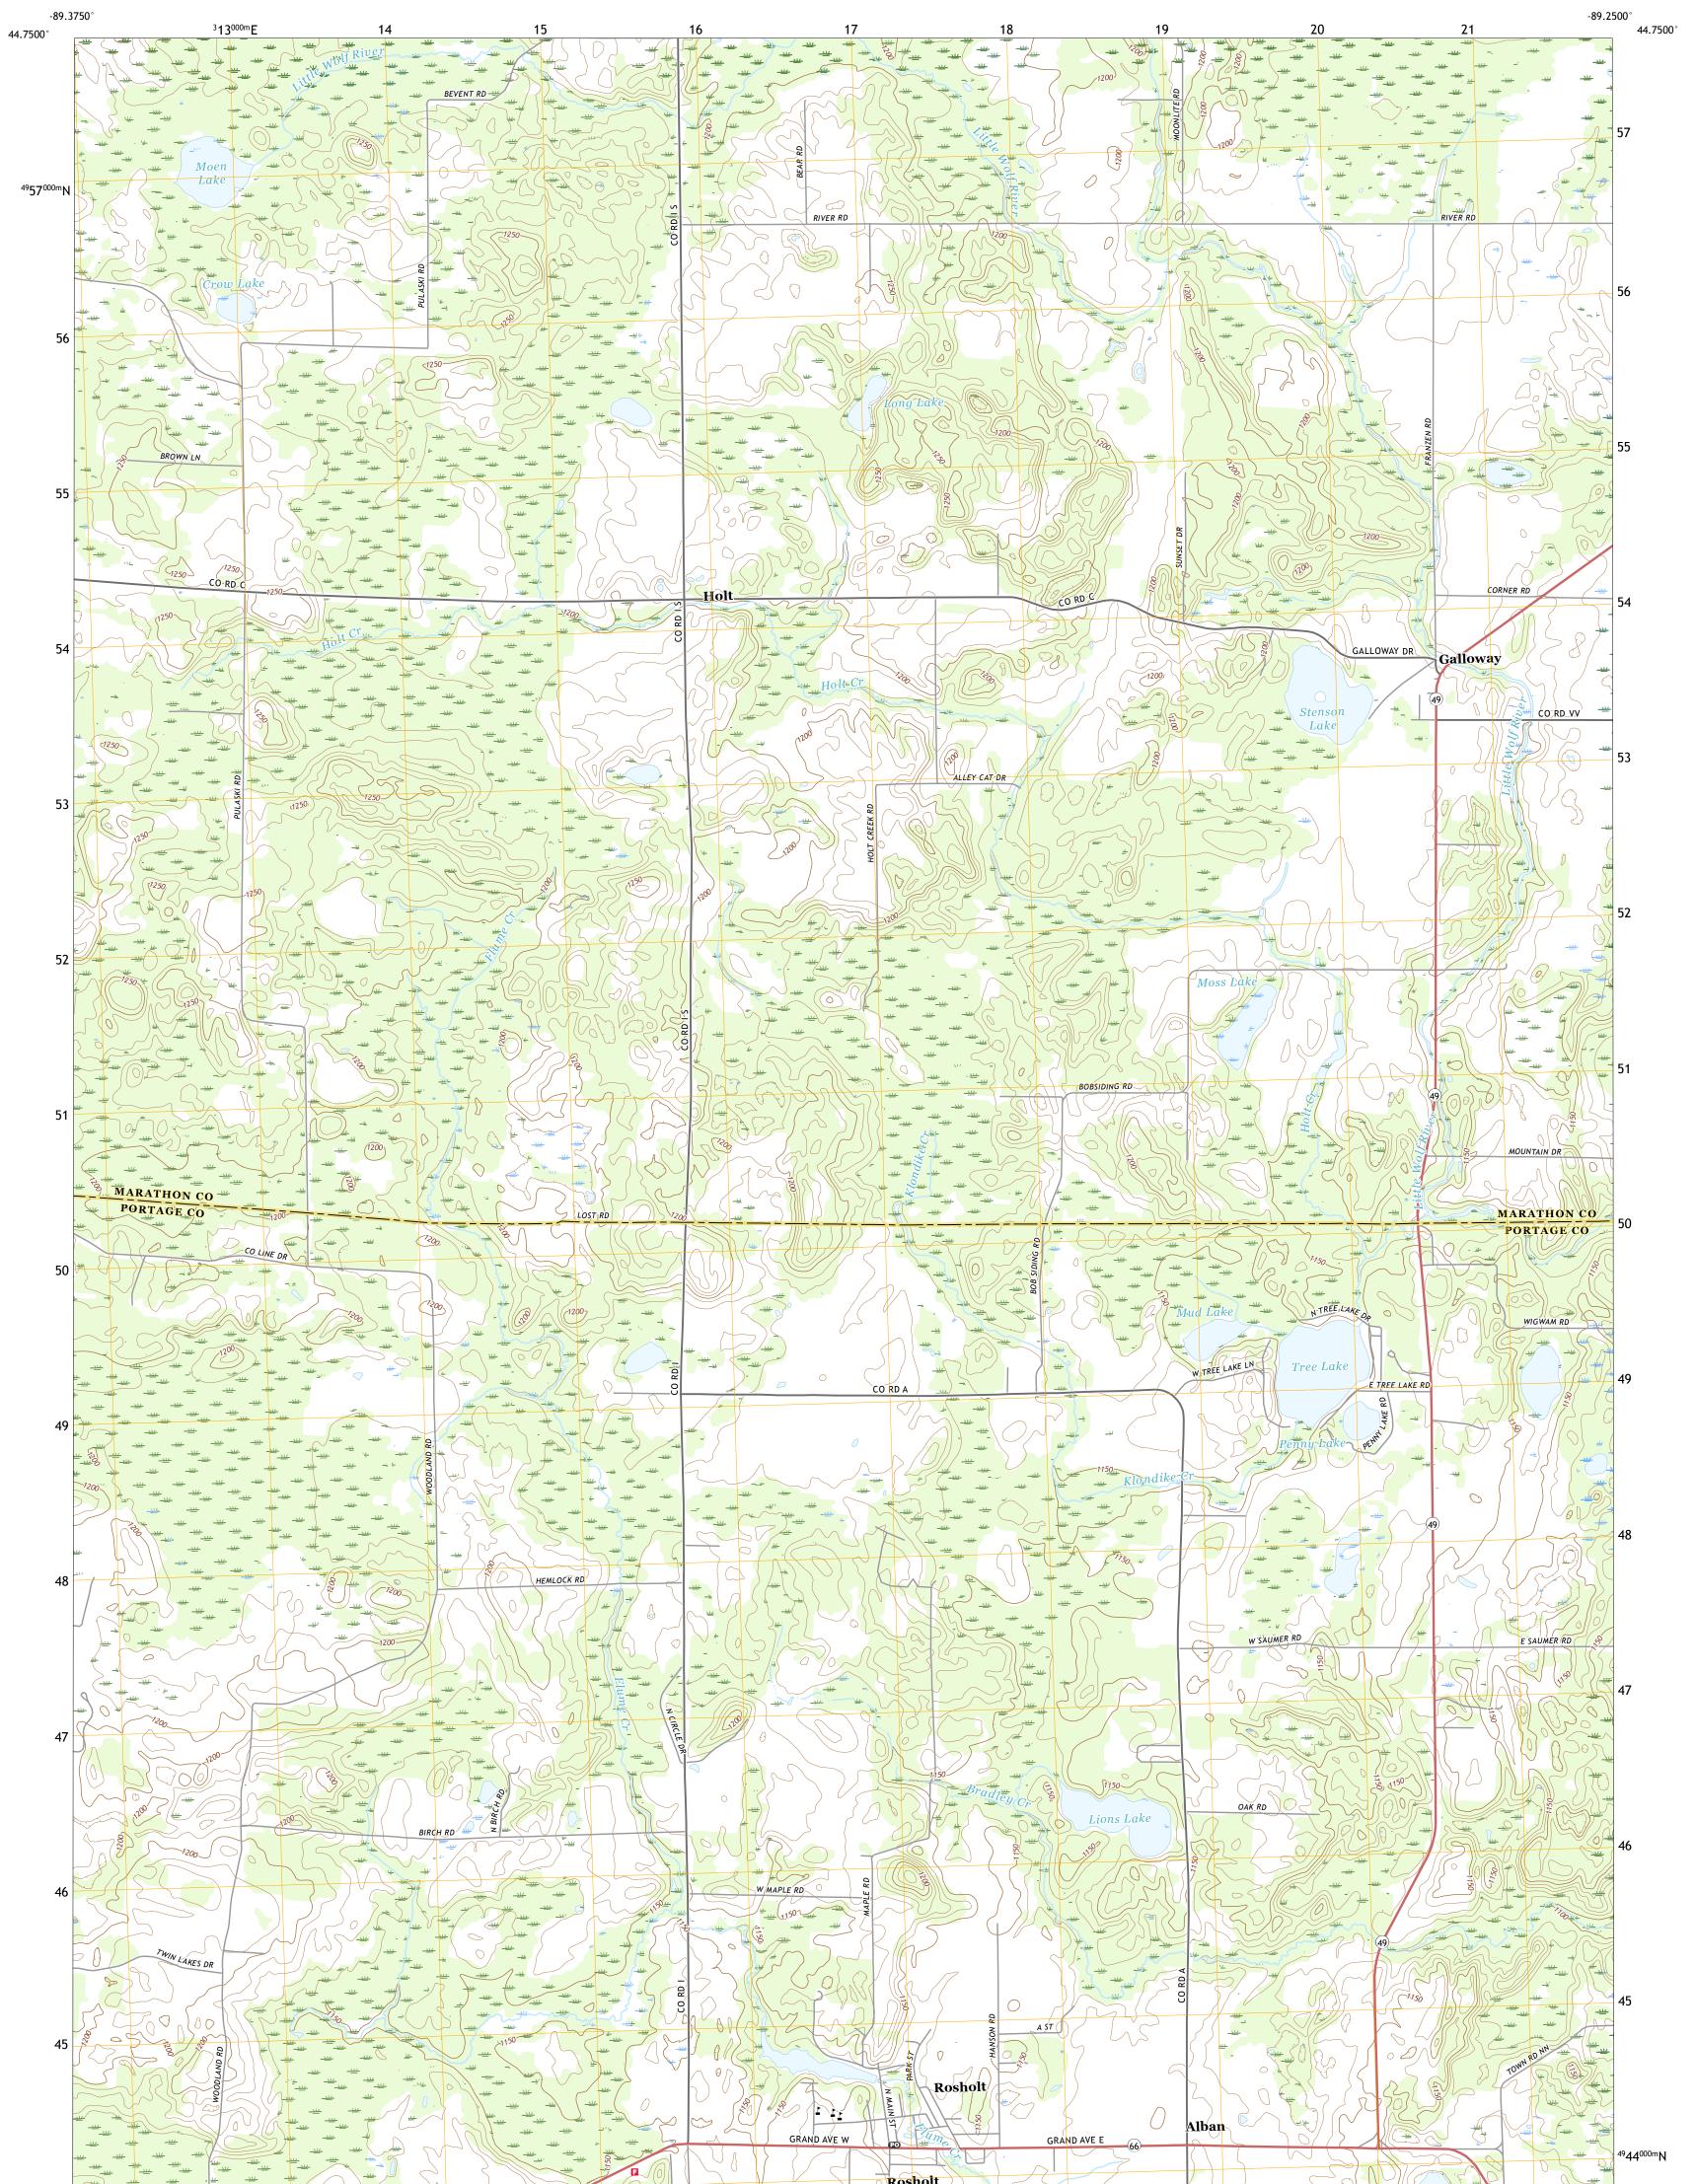

## U.S. DEPARTMENT OF THE INTERIOR U.S. GEOLOGICAL SURVEY

ROSHOLT QUADRANGLE WISCONSIN 7.5-MINUTE SERIES

Produced by the United States Geological Survey North American Datum of 1983 (NAD83) World Geodetic System of 1984 (WGS84). Projection and 1 000-meter grid:Universal Transverse Mercator, Zone 16T This map is not a legal document. Boundaries may be generalized for this map scale. Private lands within government reservations may not be shown. Obtain permission before entering private lands.