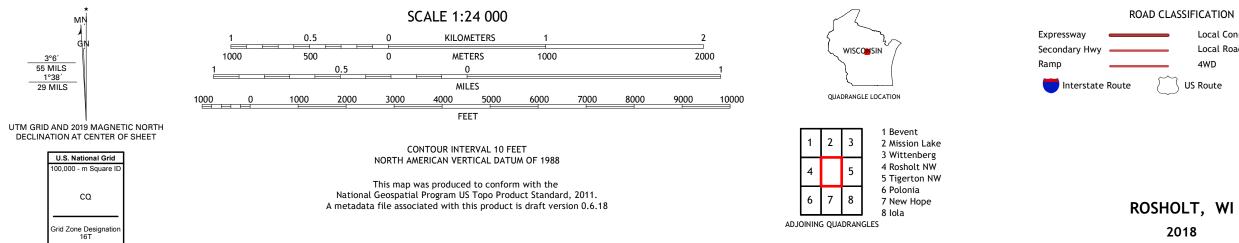

## U.S. DEPARTMENT OF THE INTERIOR U.S. GEOLOGICAL SURVEY

ROSHOLT QUADRANGLE WISCONSIN 7.5-MINUTE SERIES

Produced by the United States Geological Survey North American Datum of 1983 (NAD83) World Geodetic System of 1984 (WGS84). Projection and 1 000-meter grid:Universal Transverse Mercator, Zone 16T This map is not a legal document. Boundaries may be generalized for this map scale. Private lands within government reservations may not be shown. Obtain permission before entering private lands.

ROAD CLASSIFICATION Local Connector Local Road \_\_\_\_\_ \_\_\_\_ 4WD \_\_\_\_\_ US Route State Route

2018

##