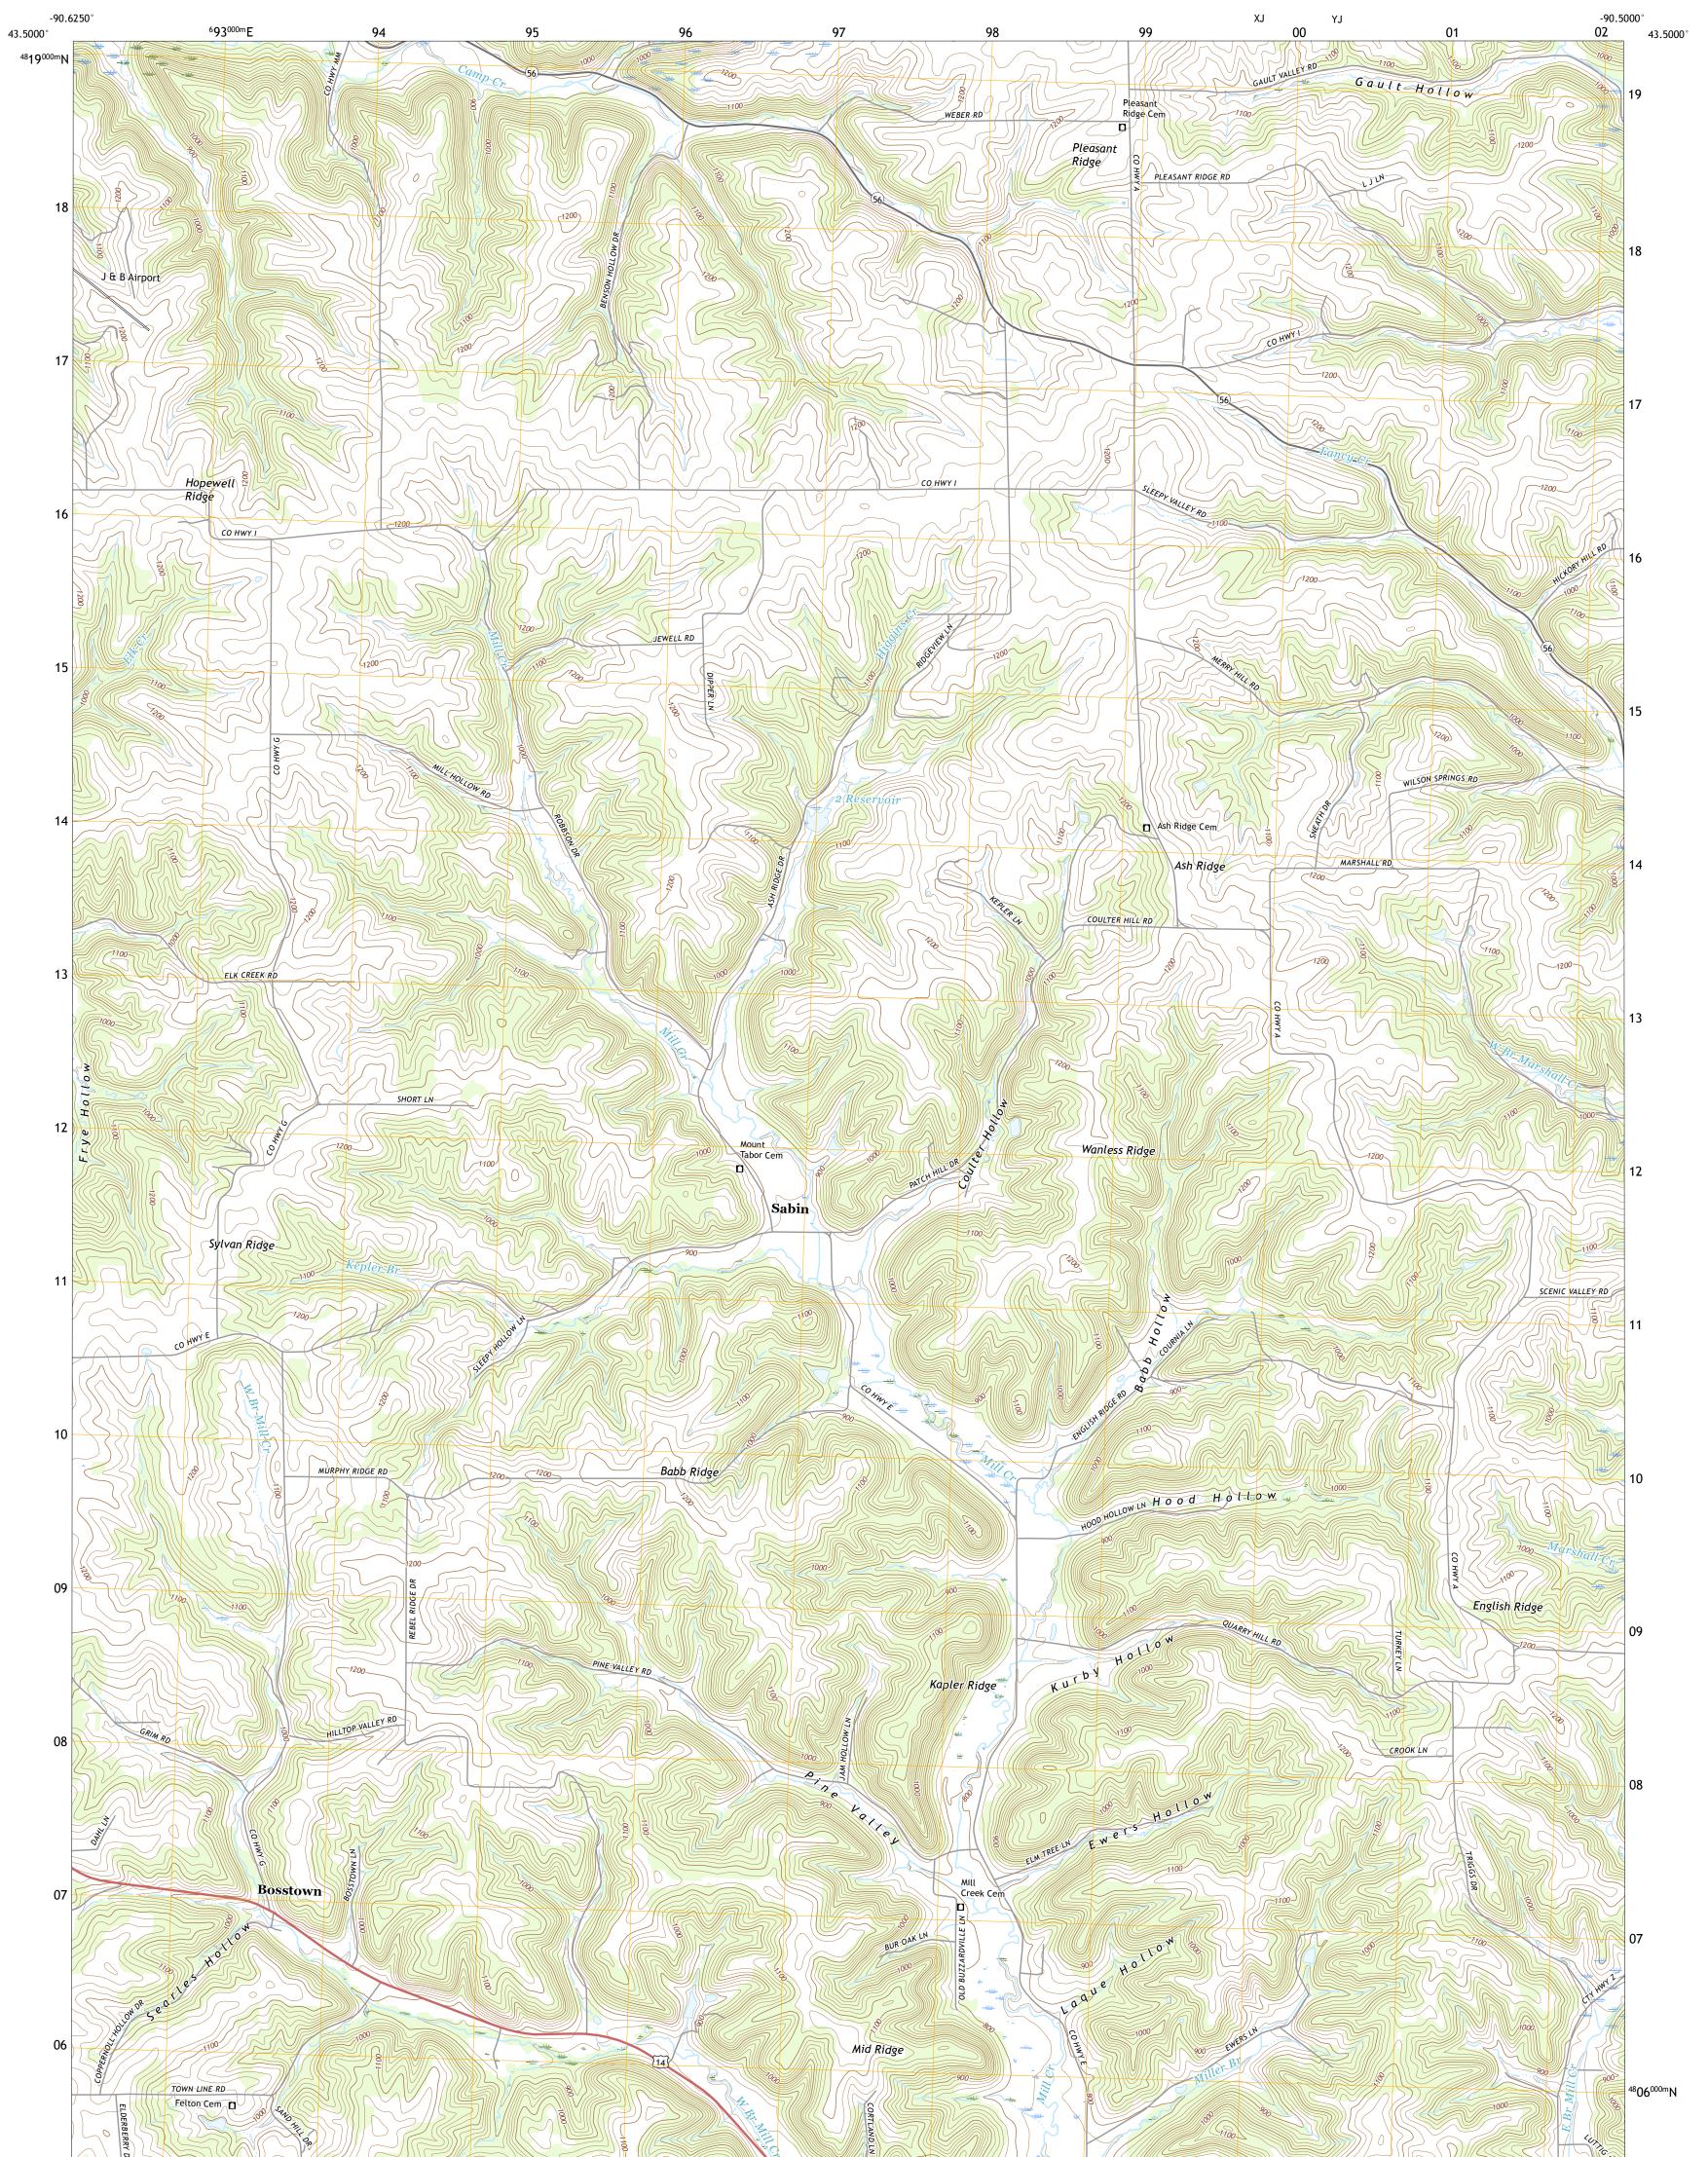

## U.S. DEPARTMENT OF THE INTERIOR U.S. GEOLOGICAL SURVEY

SABIN QUADRANGLE WISCONSIN - RICHLAND COUNTY 7.5-MINUTE SERIES

Produced by the United States Geological Survey North American Datum of 1983 (NAD83) World Geodetic System of 1984 (WGS84). Projection and 1 000-meter grid:Universal Transverse Mercator, Zone 15T This map is not a legal document. Boundaries may be generalized for this map scale. Private lands within government reservations may not be shown. Obtain permission before entering private lands.