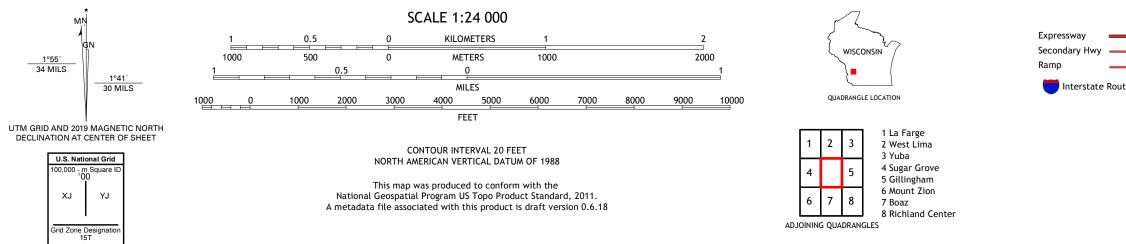

 Expressway
 Local Connector

 Secondary Hwy
 Local Road

 Ramp
 4WD

 Interstate Route
 US Route
 State Route

SABIN, WI

2018