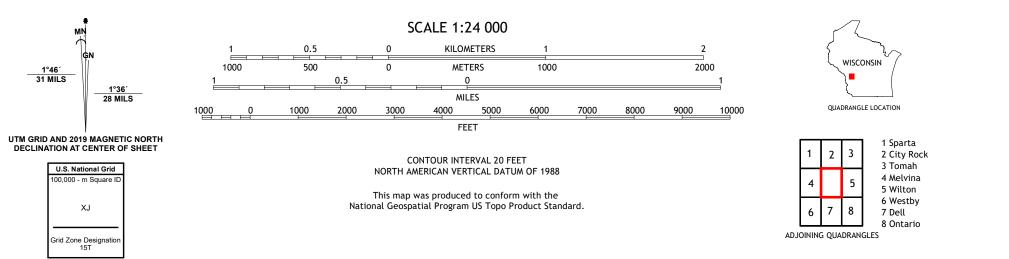

## U.S. DEPARTMENT OF THE INTERIOR U.S. GEOLOGICAL SURVEY

SAINT MARYS QUADRANGLE WISCONSIN - MONROE COUNTY 7.5-MINUTE SERIES

Produced by the United States Geological Survey North American Datum of 1983 (NAD83) World Geodetic System of 1984 (WGS84). Projection and 1 000-meter grid:Universal Transverse Mercator, Zone 15T This map is not a legal document. Boundaries may be generalized for this map scale. Private lands within government reservations may not be shown. Obtain permission before entering private lands.