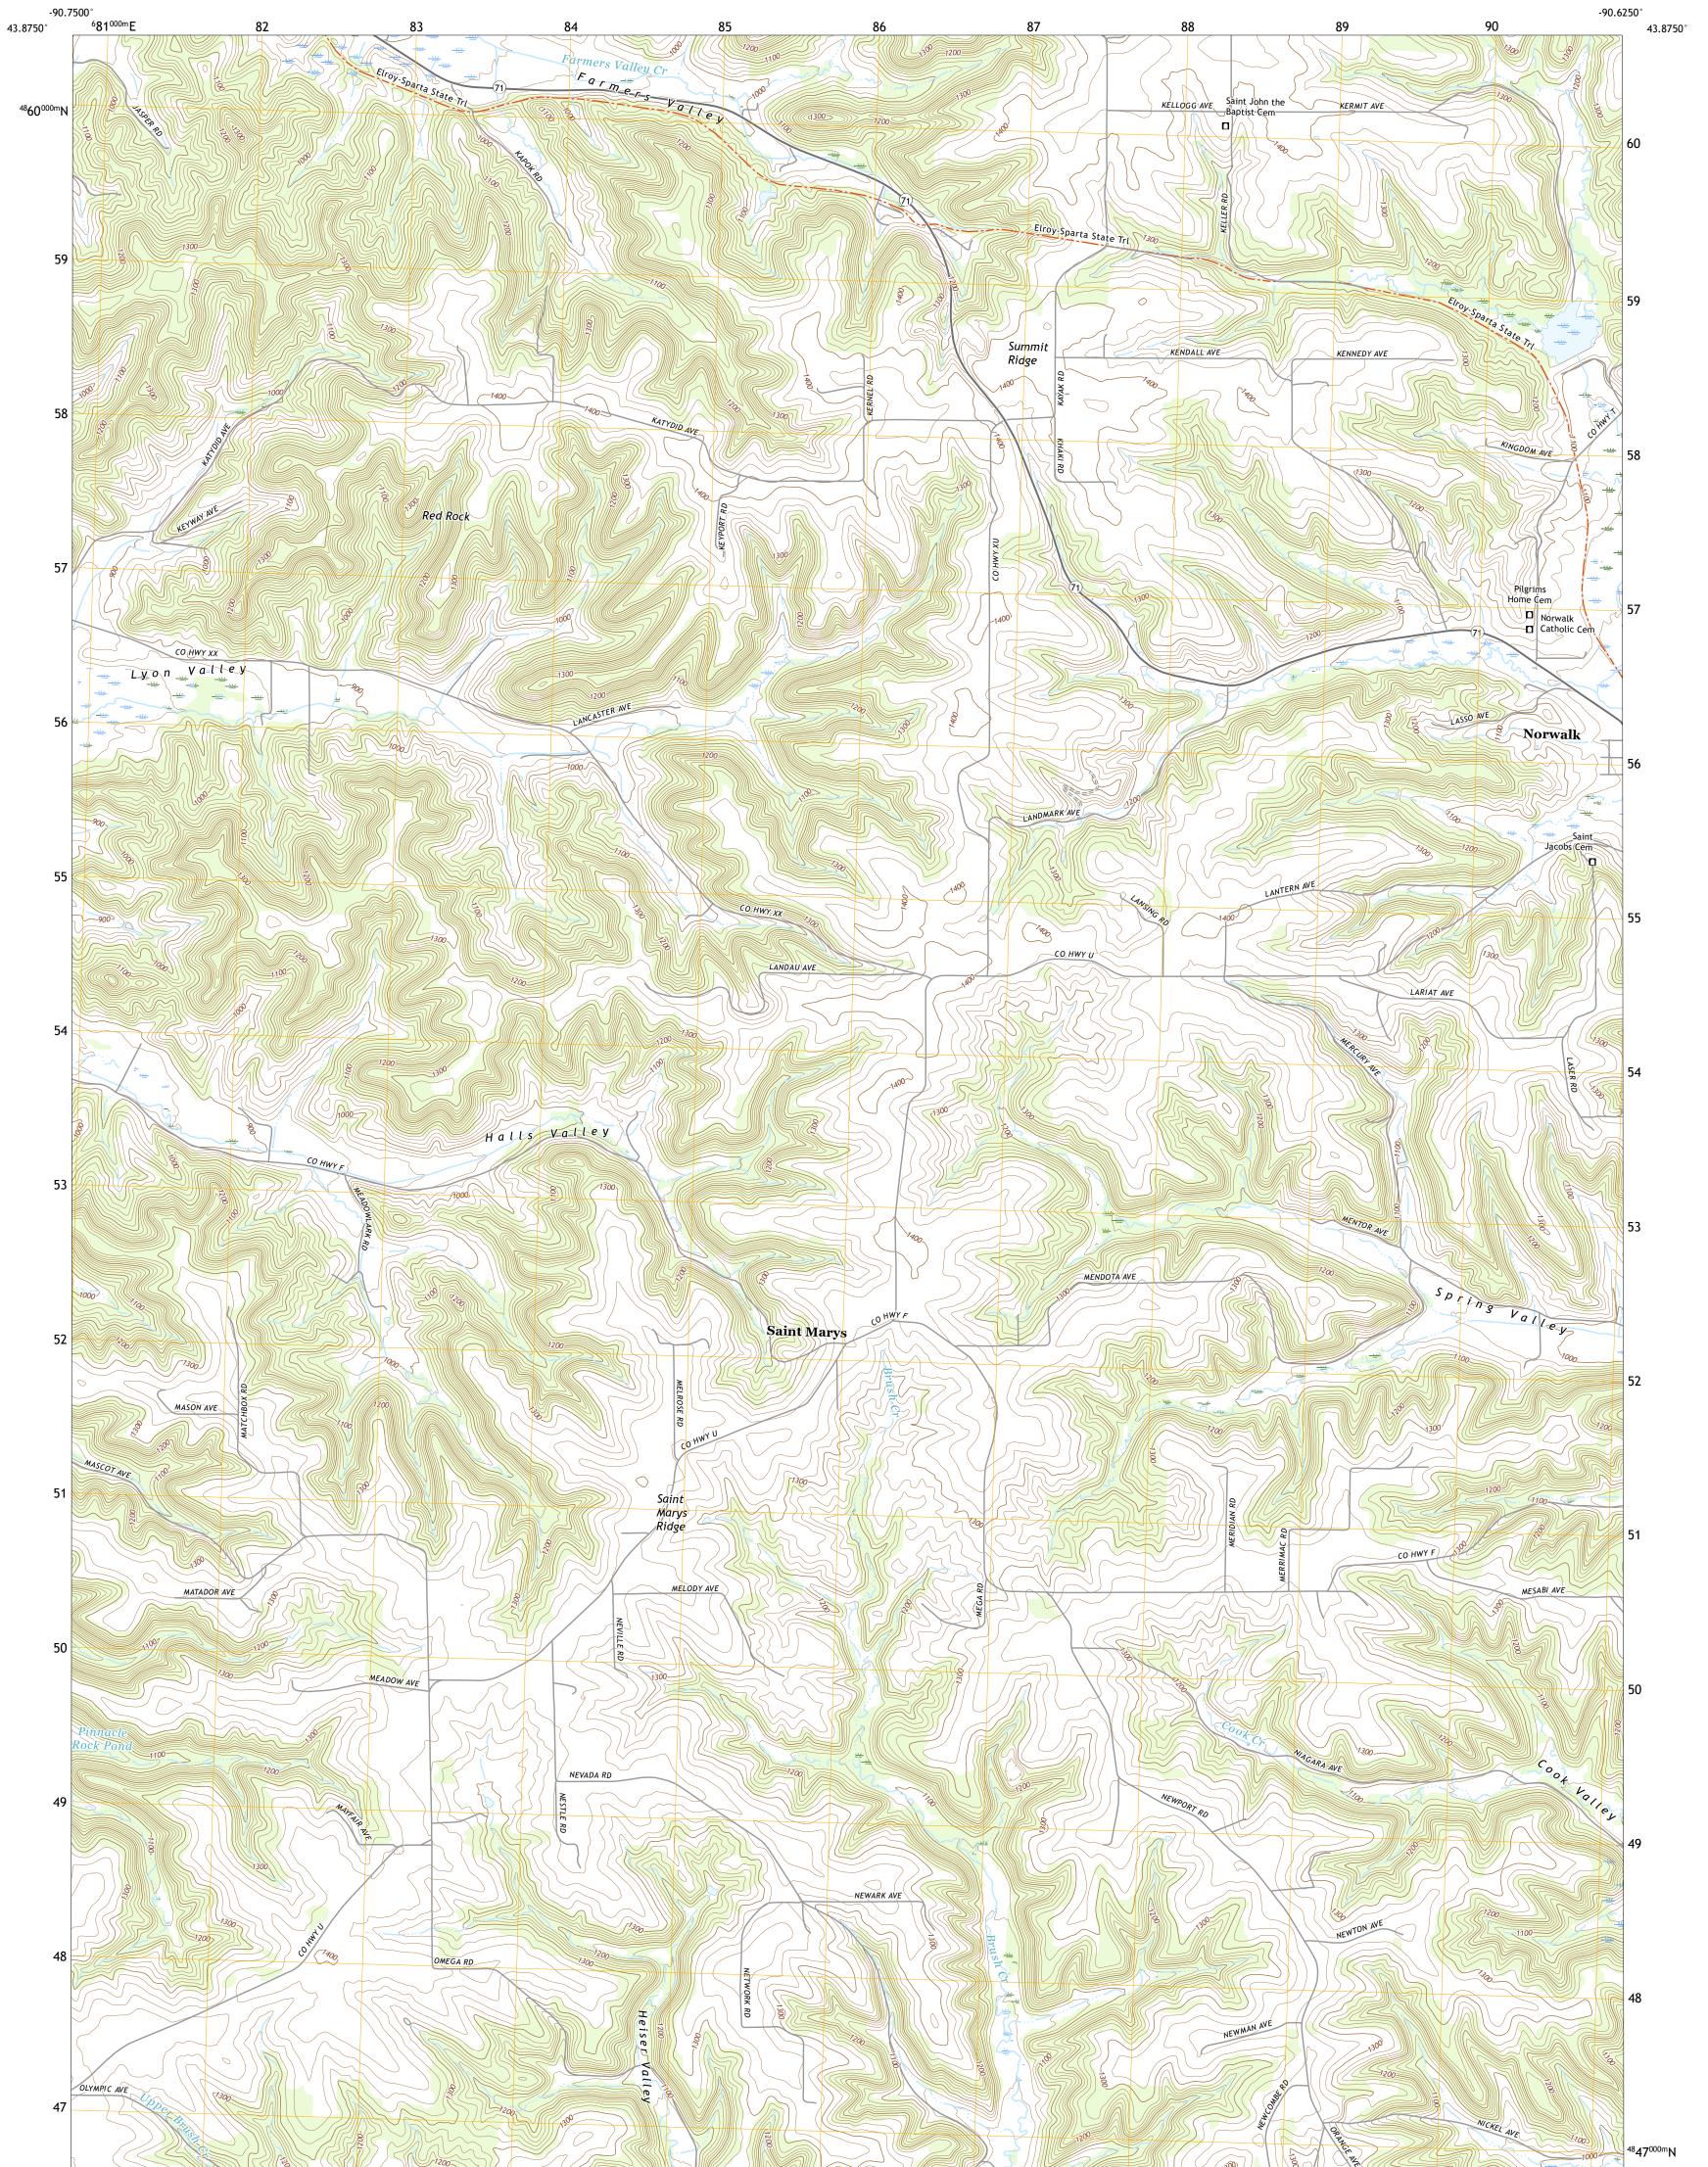

## U.S. DEPARTMENT OF THE INTERIOR U.S. GEOLOGICAL SURVEY

SAINT MARYS QUADRANGLE WISCONSIN - MONROE COUNTY 7.5-MINUTE SERIES

Produced by the United States Geological Survey North American Datum of 1983 (NAD83) World Geodetic System of 1984 (WGS84). Projection and 1 000-meter grid:Universal Transverse Mercator, Zone 15T This map is not a legal document. Boundaries may be generalized for this map scale. Private lands within government reservations may not be shown. Obtain permission before entering private lands.