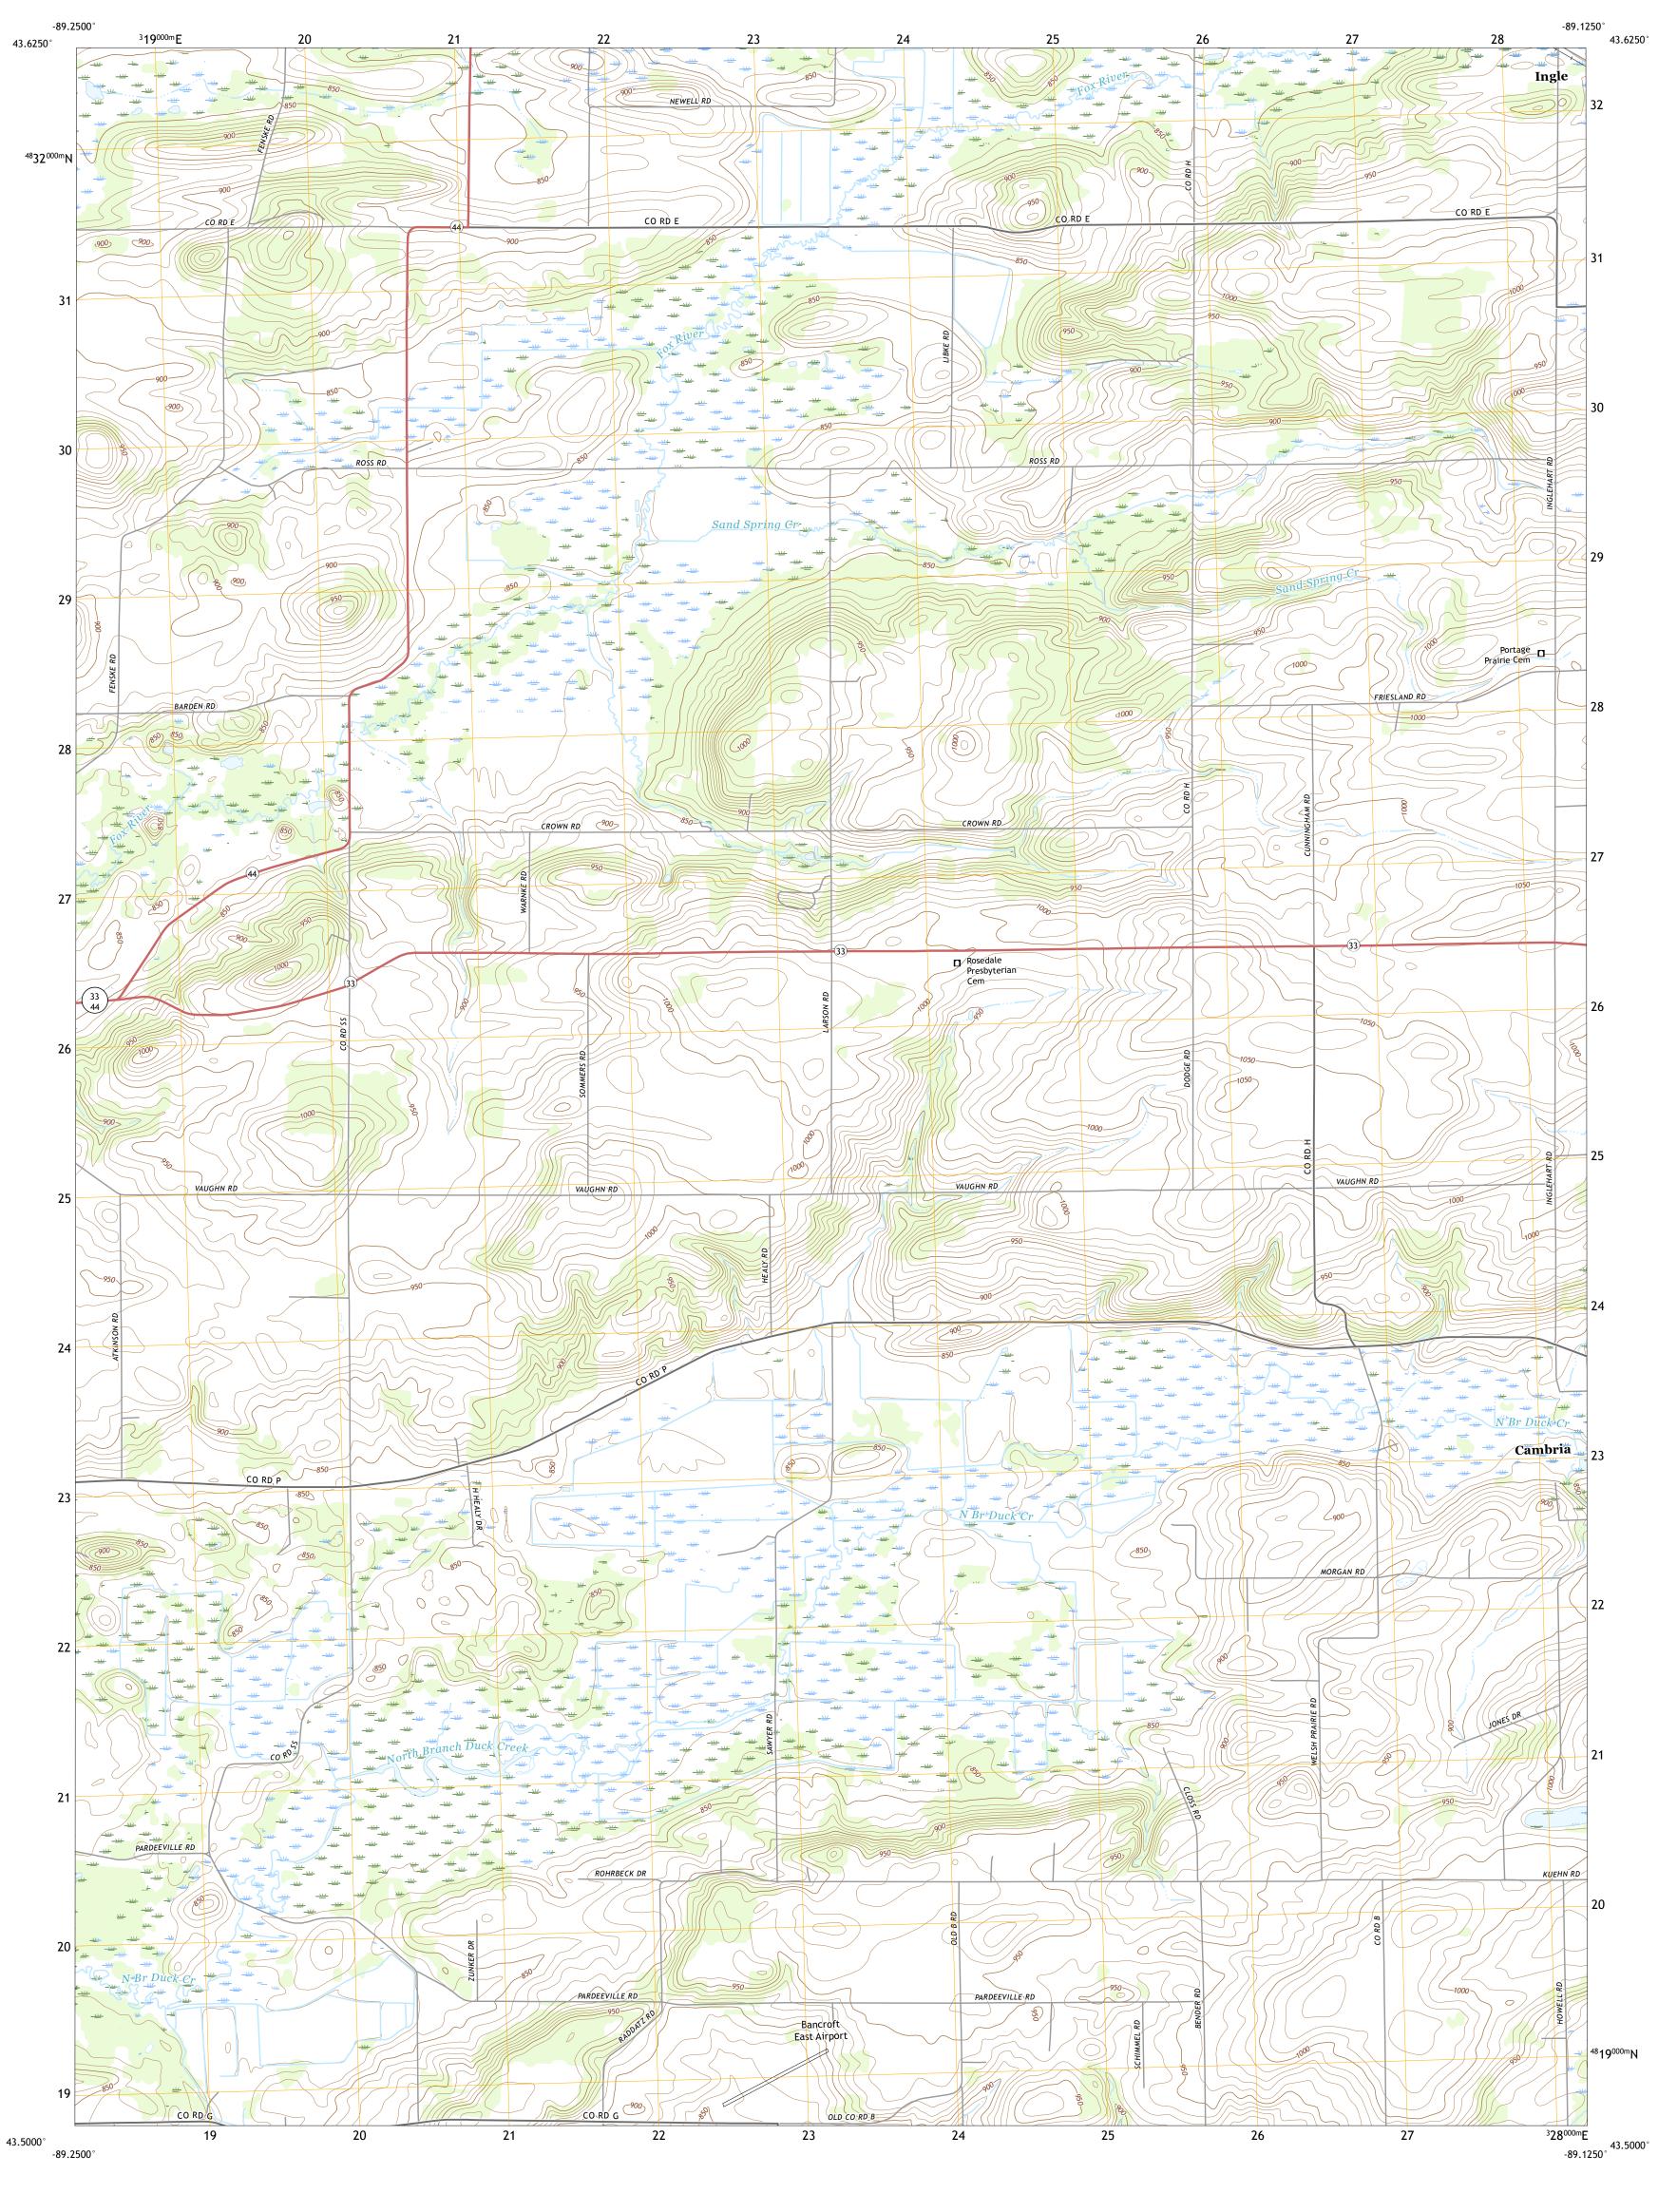

Produced by the United States Geological Survey North American Datum of 1983 (NAD83) World Geodetic System of 1984 (WGS84). Projection and 1 000-meter grid:Universal Transverse Mercator, Zone 16T This map is not a legal document. Boundaries may be generalized for this map scale. Private lands within government reservations may not be shown. Obtain permission before entering private lands. 