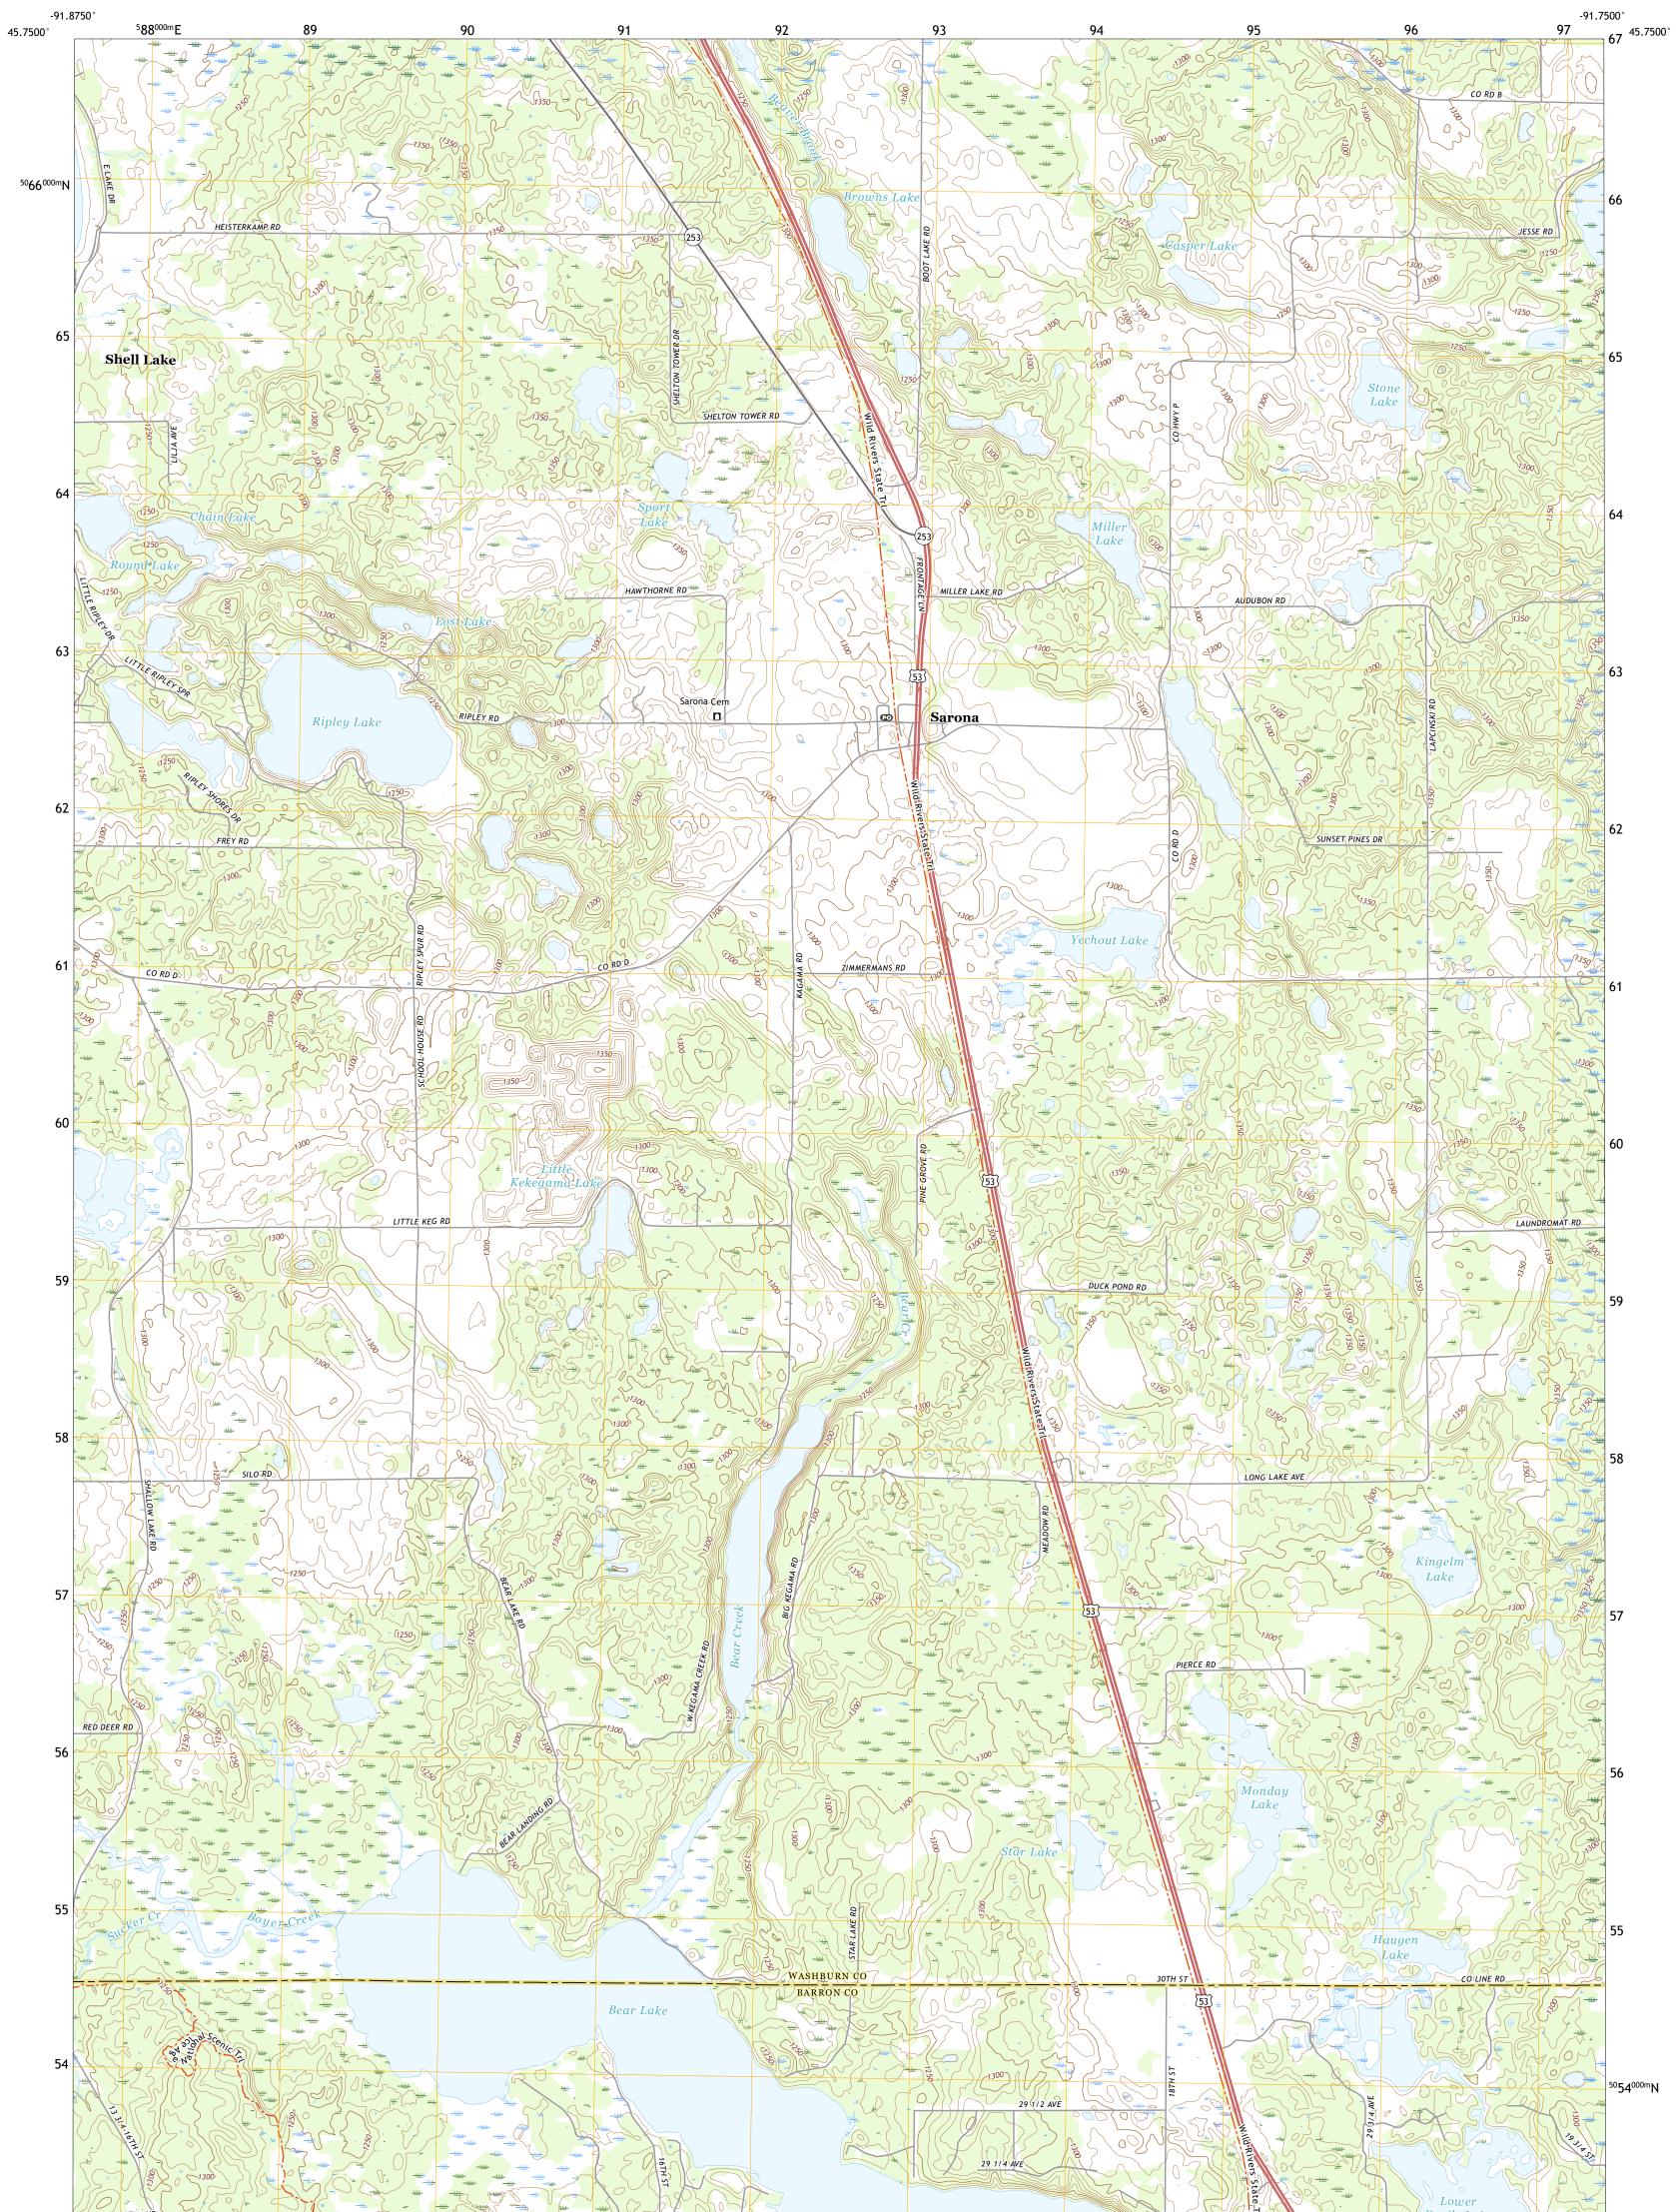

SARONA QUADRANGLE WISCONSIN 7.5-MINUTE SERIES

**Produced by the United States Geological Survey** North American Datum of 1983 (NAD83) World Geodetic System of 1984 (WGS84). Projection and 1 000-meter grid:Universal Transverse Mercator, Zone 15T This map is not a legal document. Boundaries may be generalized for this map scale. Private lands within government reservations may not be shown. Obtain permission before entering private lands.

Imagery......NAIP, August 2018 - August 2018 Roads.......GNIS, 1980 - 2021 Hydrography......GNIS, 1980 - 2021 Hydrography......National Hydrography Dataset, 2002 - 2018 Contours.....National Elevation Dataset, 2020 - 2021 Boundaries.....Multiple sources; see metadata file 2019 - 2021 Public Land Survey System......BLM, 2017 - 2020 Wetlands.....FWS National Wetlands Inventory 2004 - 2005