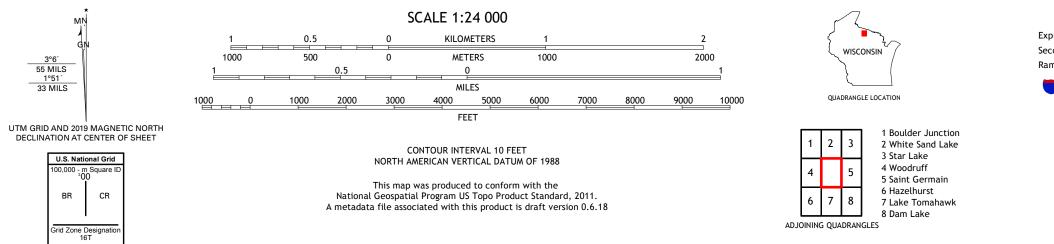

ROAD CLASSIFICATION
Expressway
Secondary Hwy
Ramp
Interstate Route
US Route
State Route

SAYNER, WI

2018