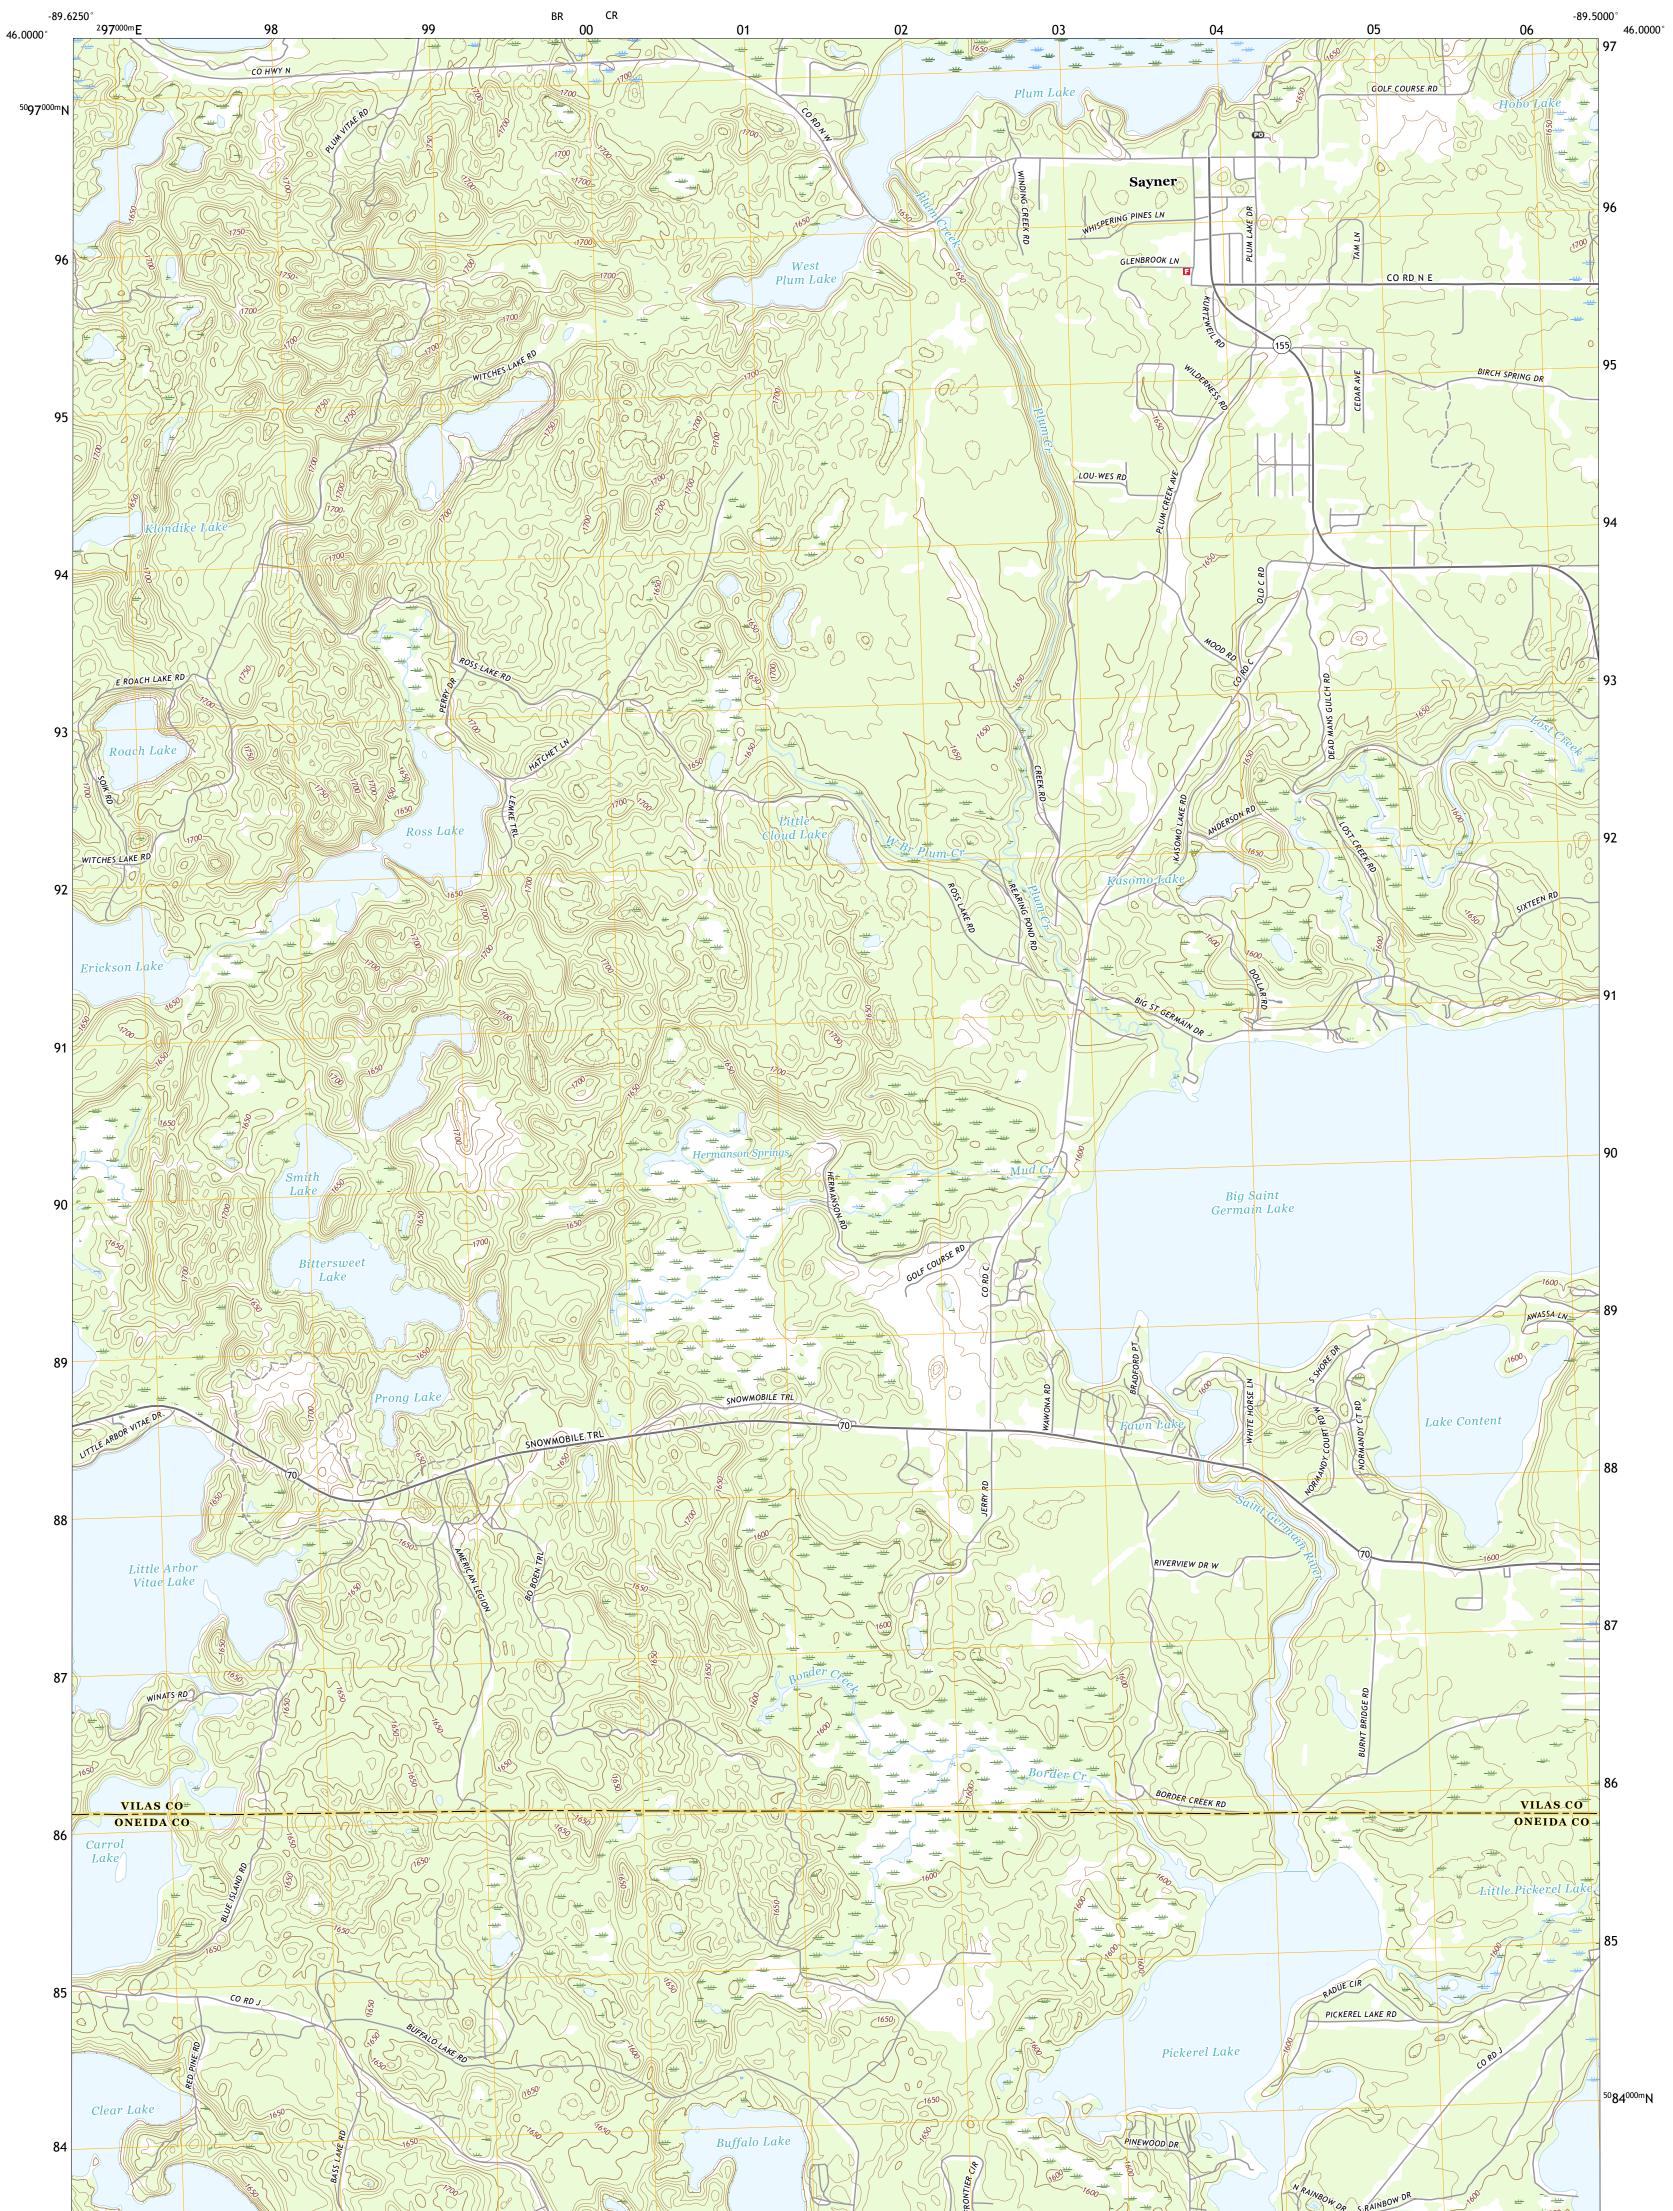

## U.S. DEPARTMENT OF THE INTERIOR U.S. GEOLOGICAL SURVEY

SAYNER QUADRANGLE WISCONSIN 7.5-MINUTE SERIES

Produced by the United States Geological Survey North American Datum of 1983 (NAD83) World Geodetic System of 1984 (WGS84). Projection and 1 000-meter grid:Universal Transverse Mercator, Zone 16T This map is not a legal document. Boundaries may be generalized for this map scale. Private lands within government reservations may not be shown. Obtain permission before entering private lands.