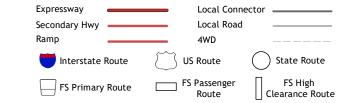

MŅ

CR

CQ

3°42′ 66 MILS

1°7′ 20 MILS

ROAD CLASSIFICATION

WISCONSIN

QUADRANGLE LOCATION