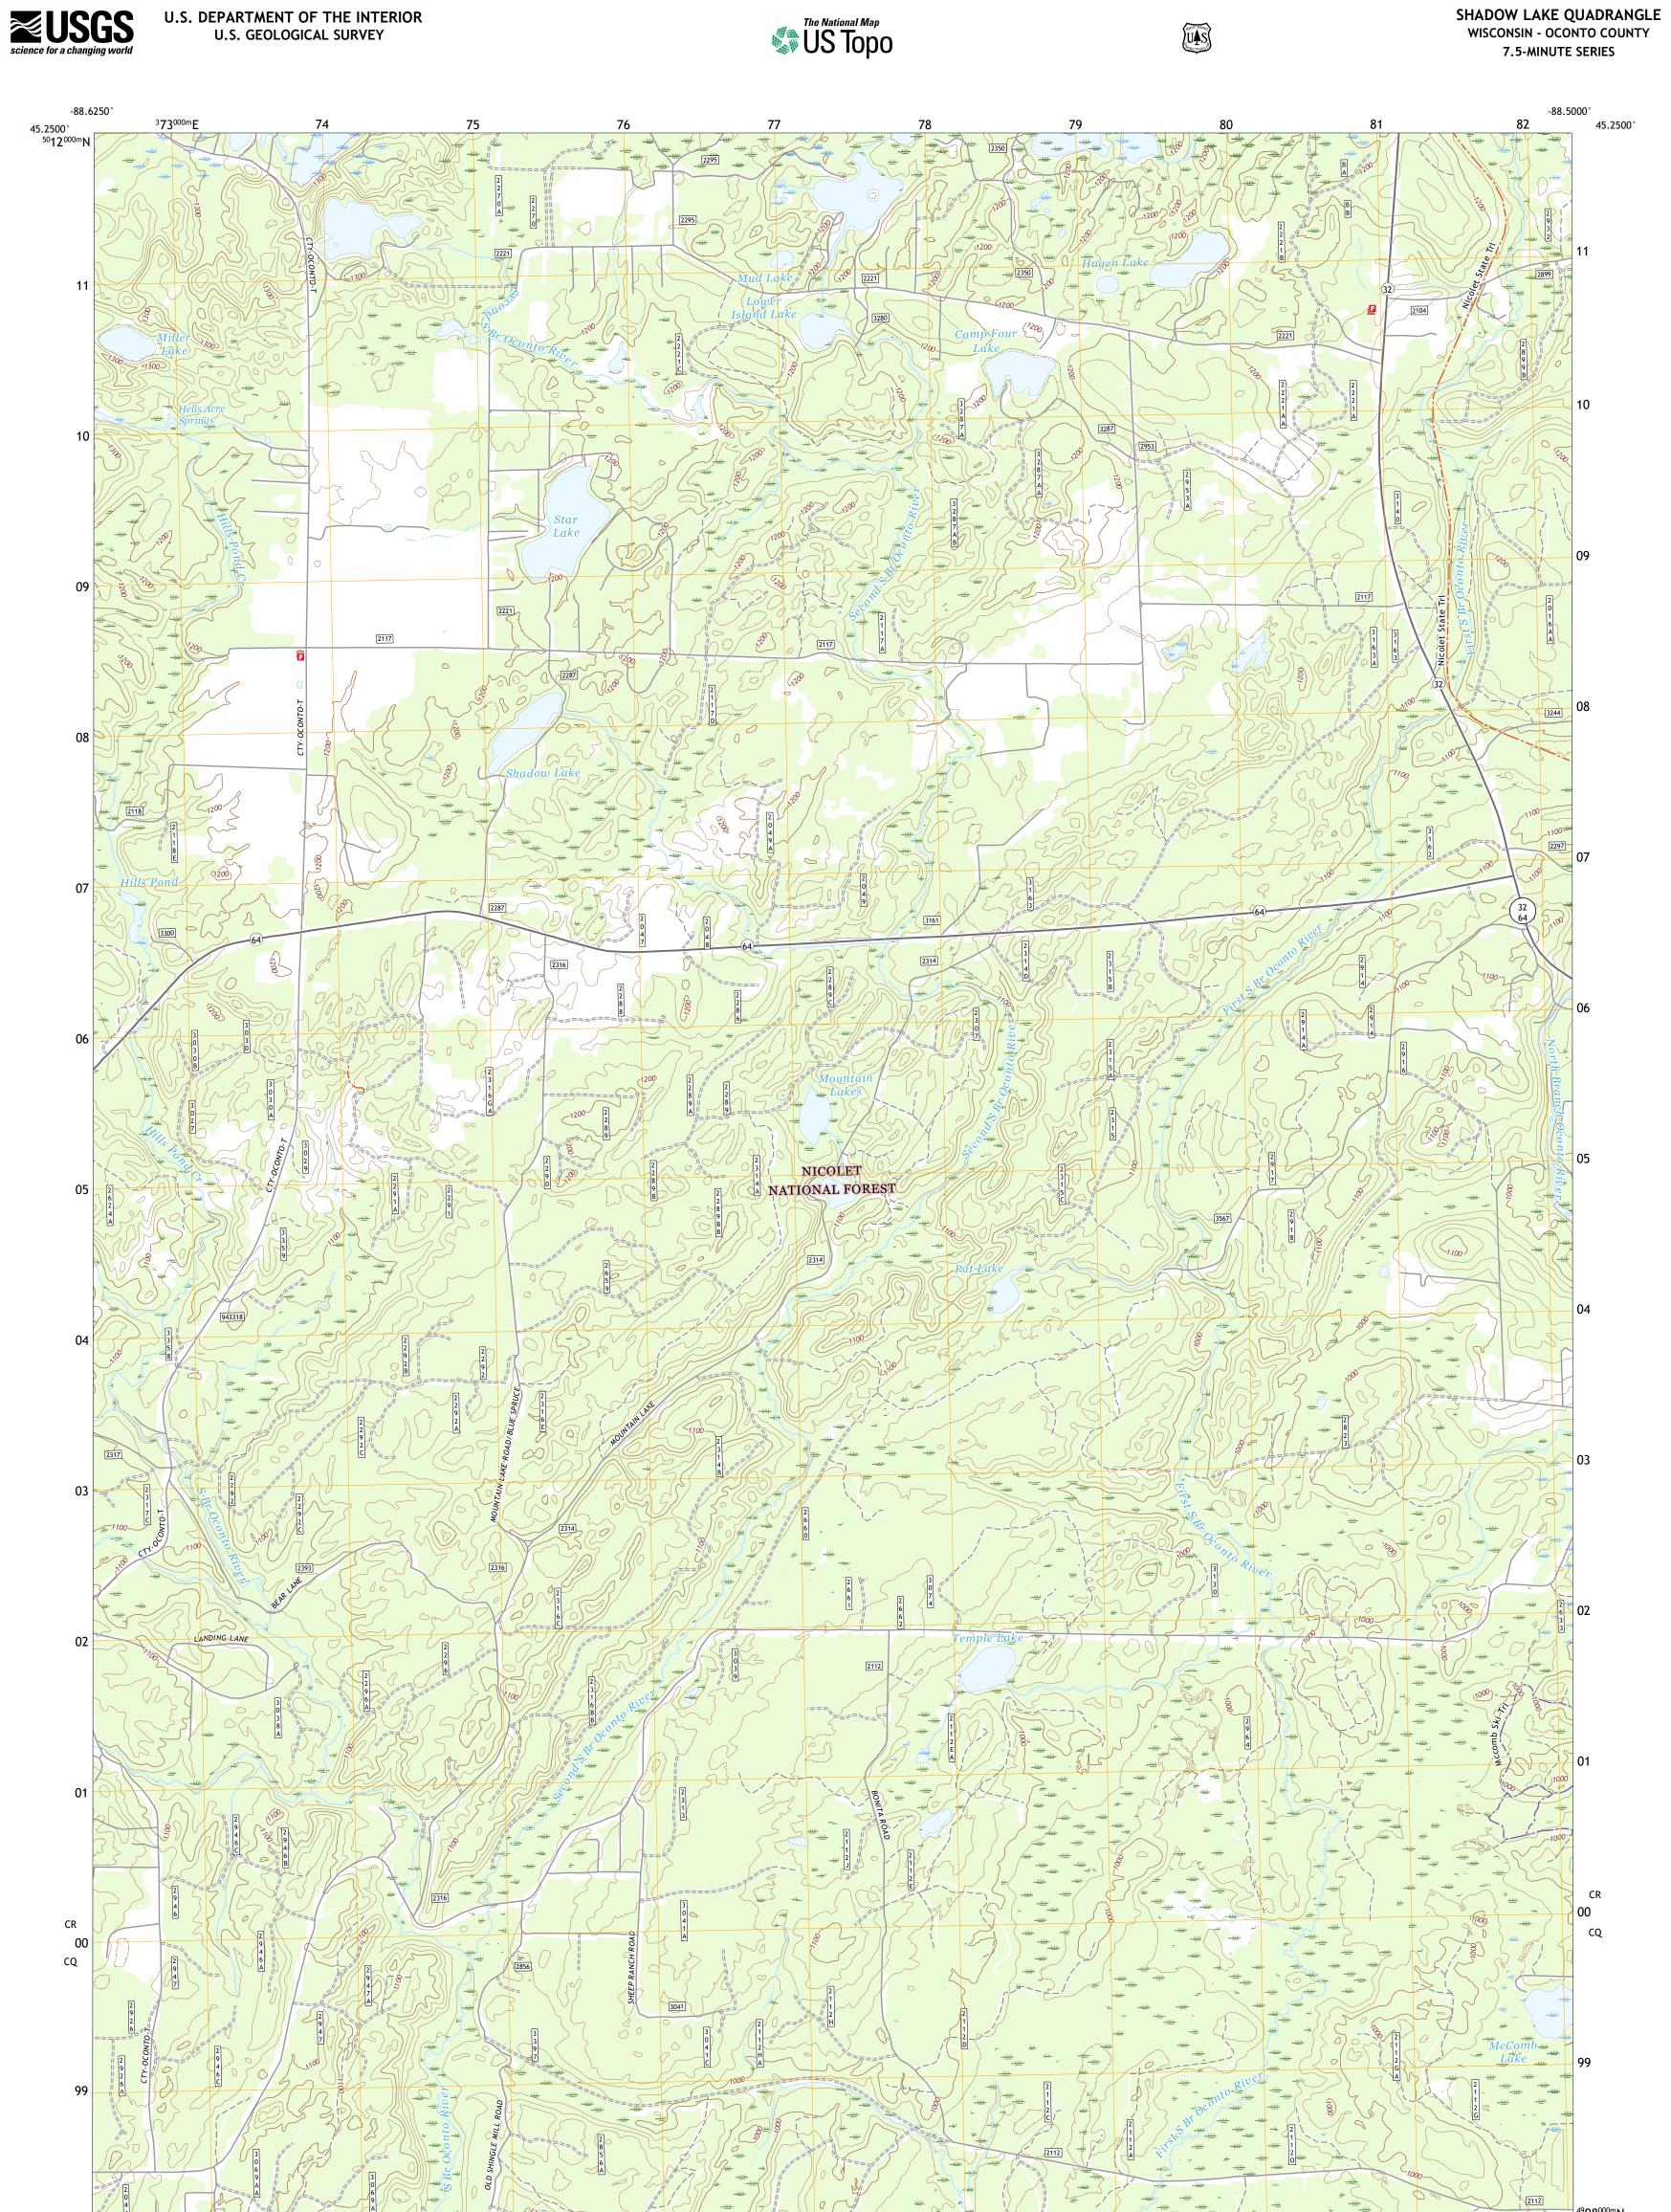

**Produced by the United States Geological Survey** North American Datum of 1983 (NAD83) World Geodetic System of 1984 (WGS84). Projection and 1 000-meter grid:Universal Transverse Mercator, Zone 16T This map is not a legal document. Boundaries may be generalized for this map scale. Private lands within government reservations may not be shown. Obtain permission before entering private lands.