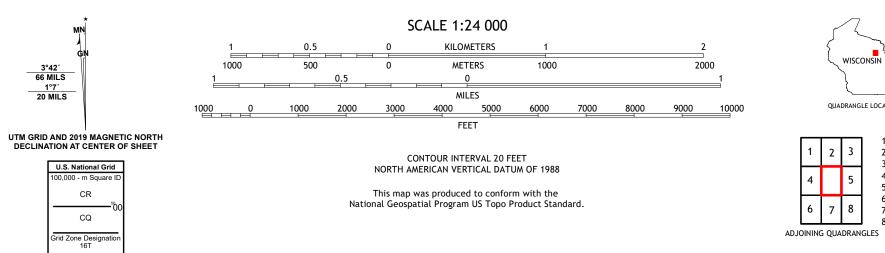

MŅ

CR

CQ

3°42′ 66 MILS

1°7′ 20 MILS

ROAD CLASSIFICATION

WISCONSIN

QUADRANGLE LOCATION

2 3

7 8

5

1 Reservoir Pond

2 Townsend 3 Wheeler Lake

6 Markton 7 Fredenberg Lake 8 Breed

4 Langlade 5 Mountain Check with local Forest Service unit for current travel conditions and restrictions.