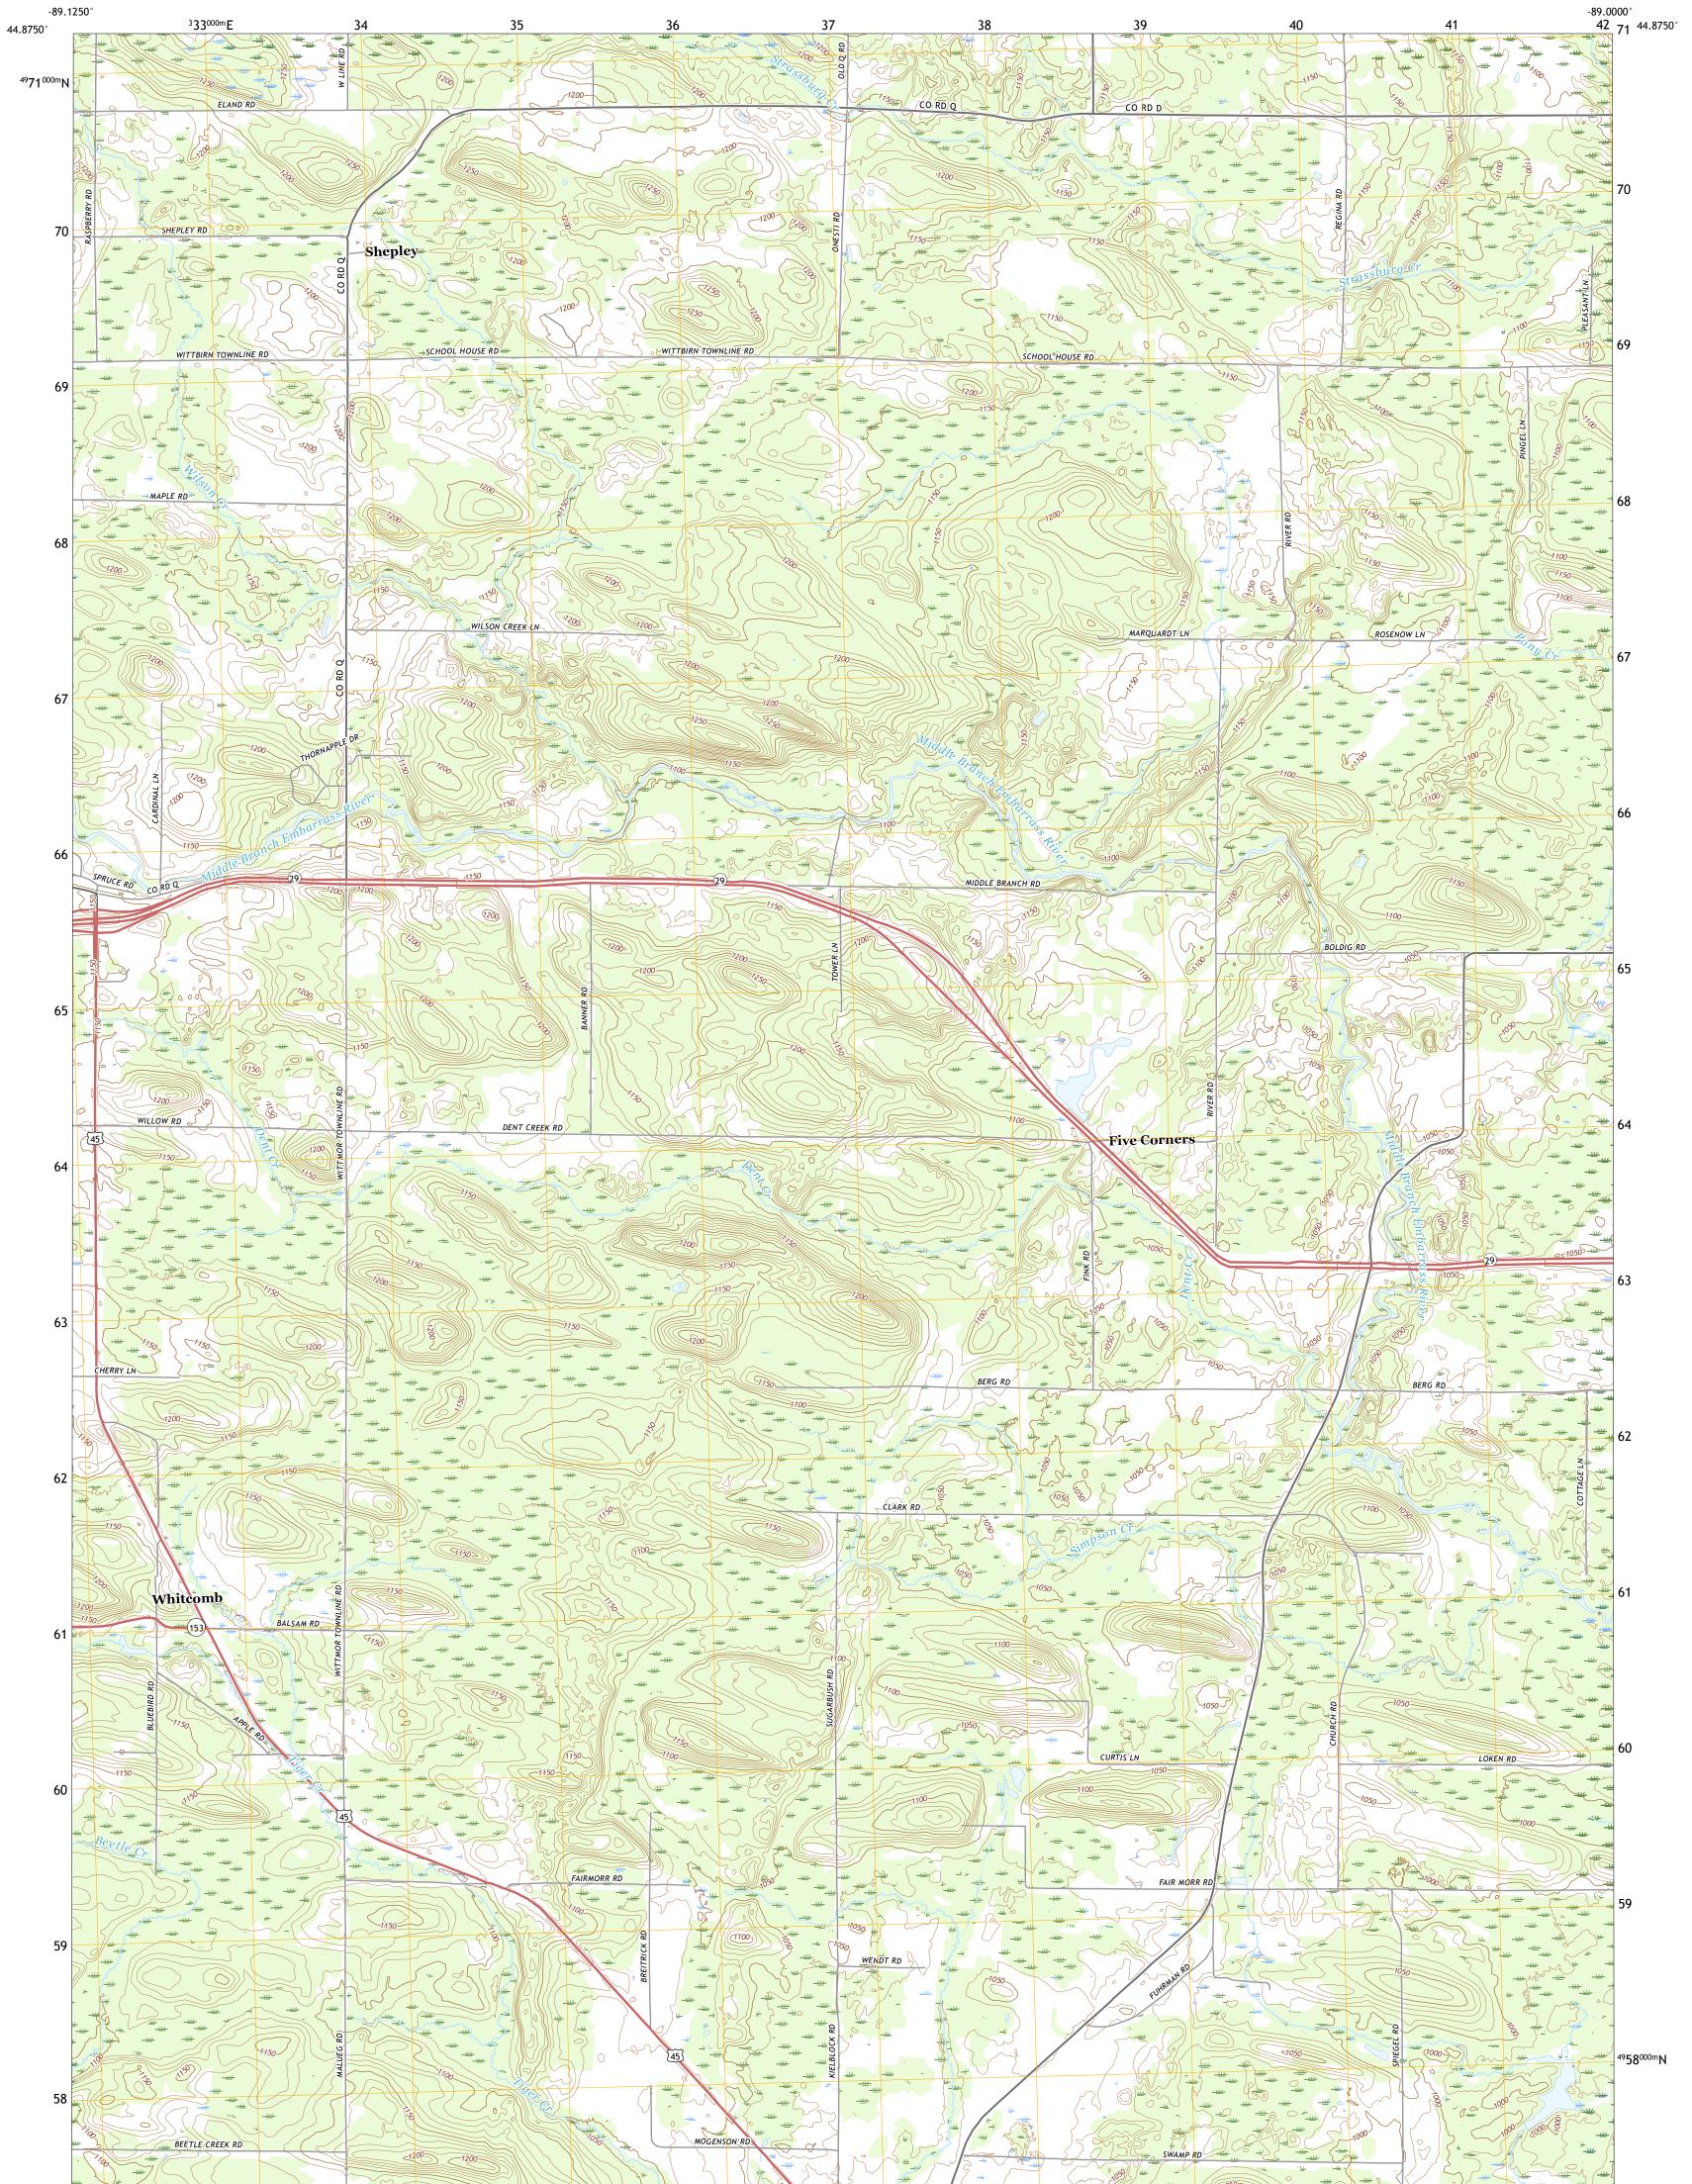

## U.S. DEPARTMENT OF THE INTERIOR U.S. GEOLOGICAL SURVEY

SHEPLEY QUADRANGLE WISCONSIN - SHAWANO COUNTY 7.5-MINUTE SERIES

Produced by the United States Geological Survey North American Datum of 1983 (NAD83) World Geodetic System of 1984 (WGS84). Projection and 1 000-meter grid:Universal Transverse Mercator, Zone 16T This map is not a legal document. Boundaries may be generalized for this map scale. Private lands within government reservations may not be shown. Obtain permission before entering private lands.