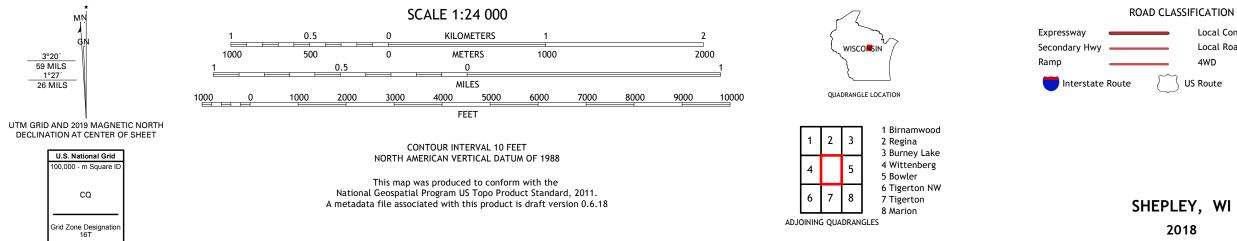

ROAD CLASSIFICATION Local Connector Local Road \_\_\_\_\_ \_\_\_\_ 4WD \_\_\_\_\_ US Route State Route Interstate Route

2018