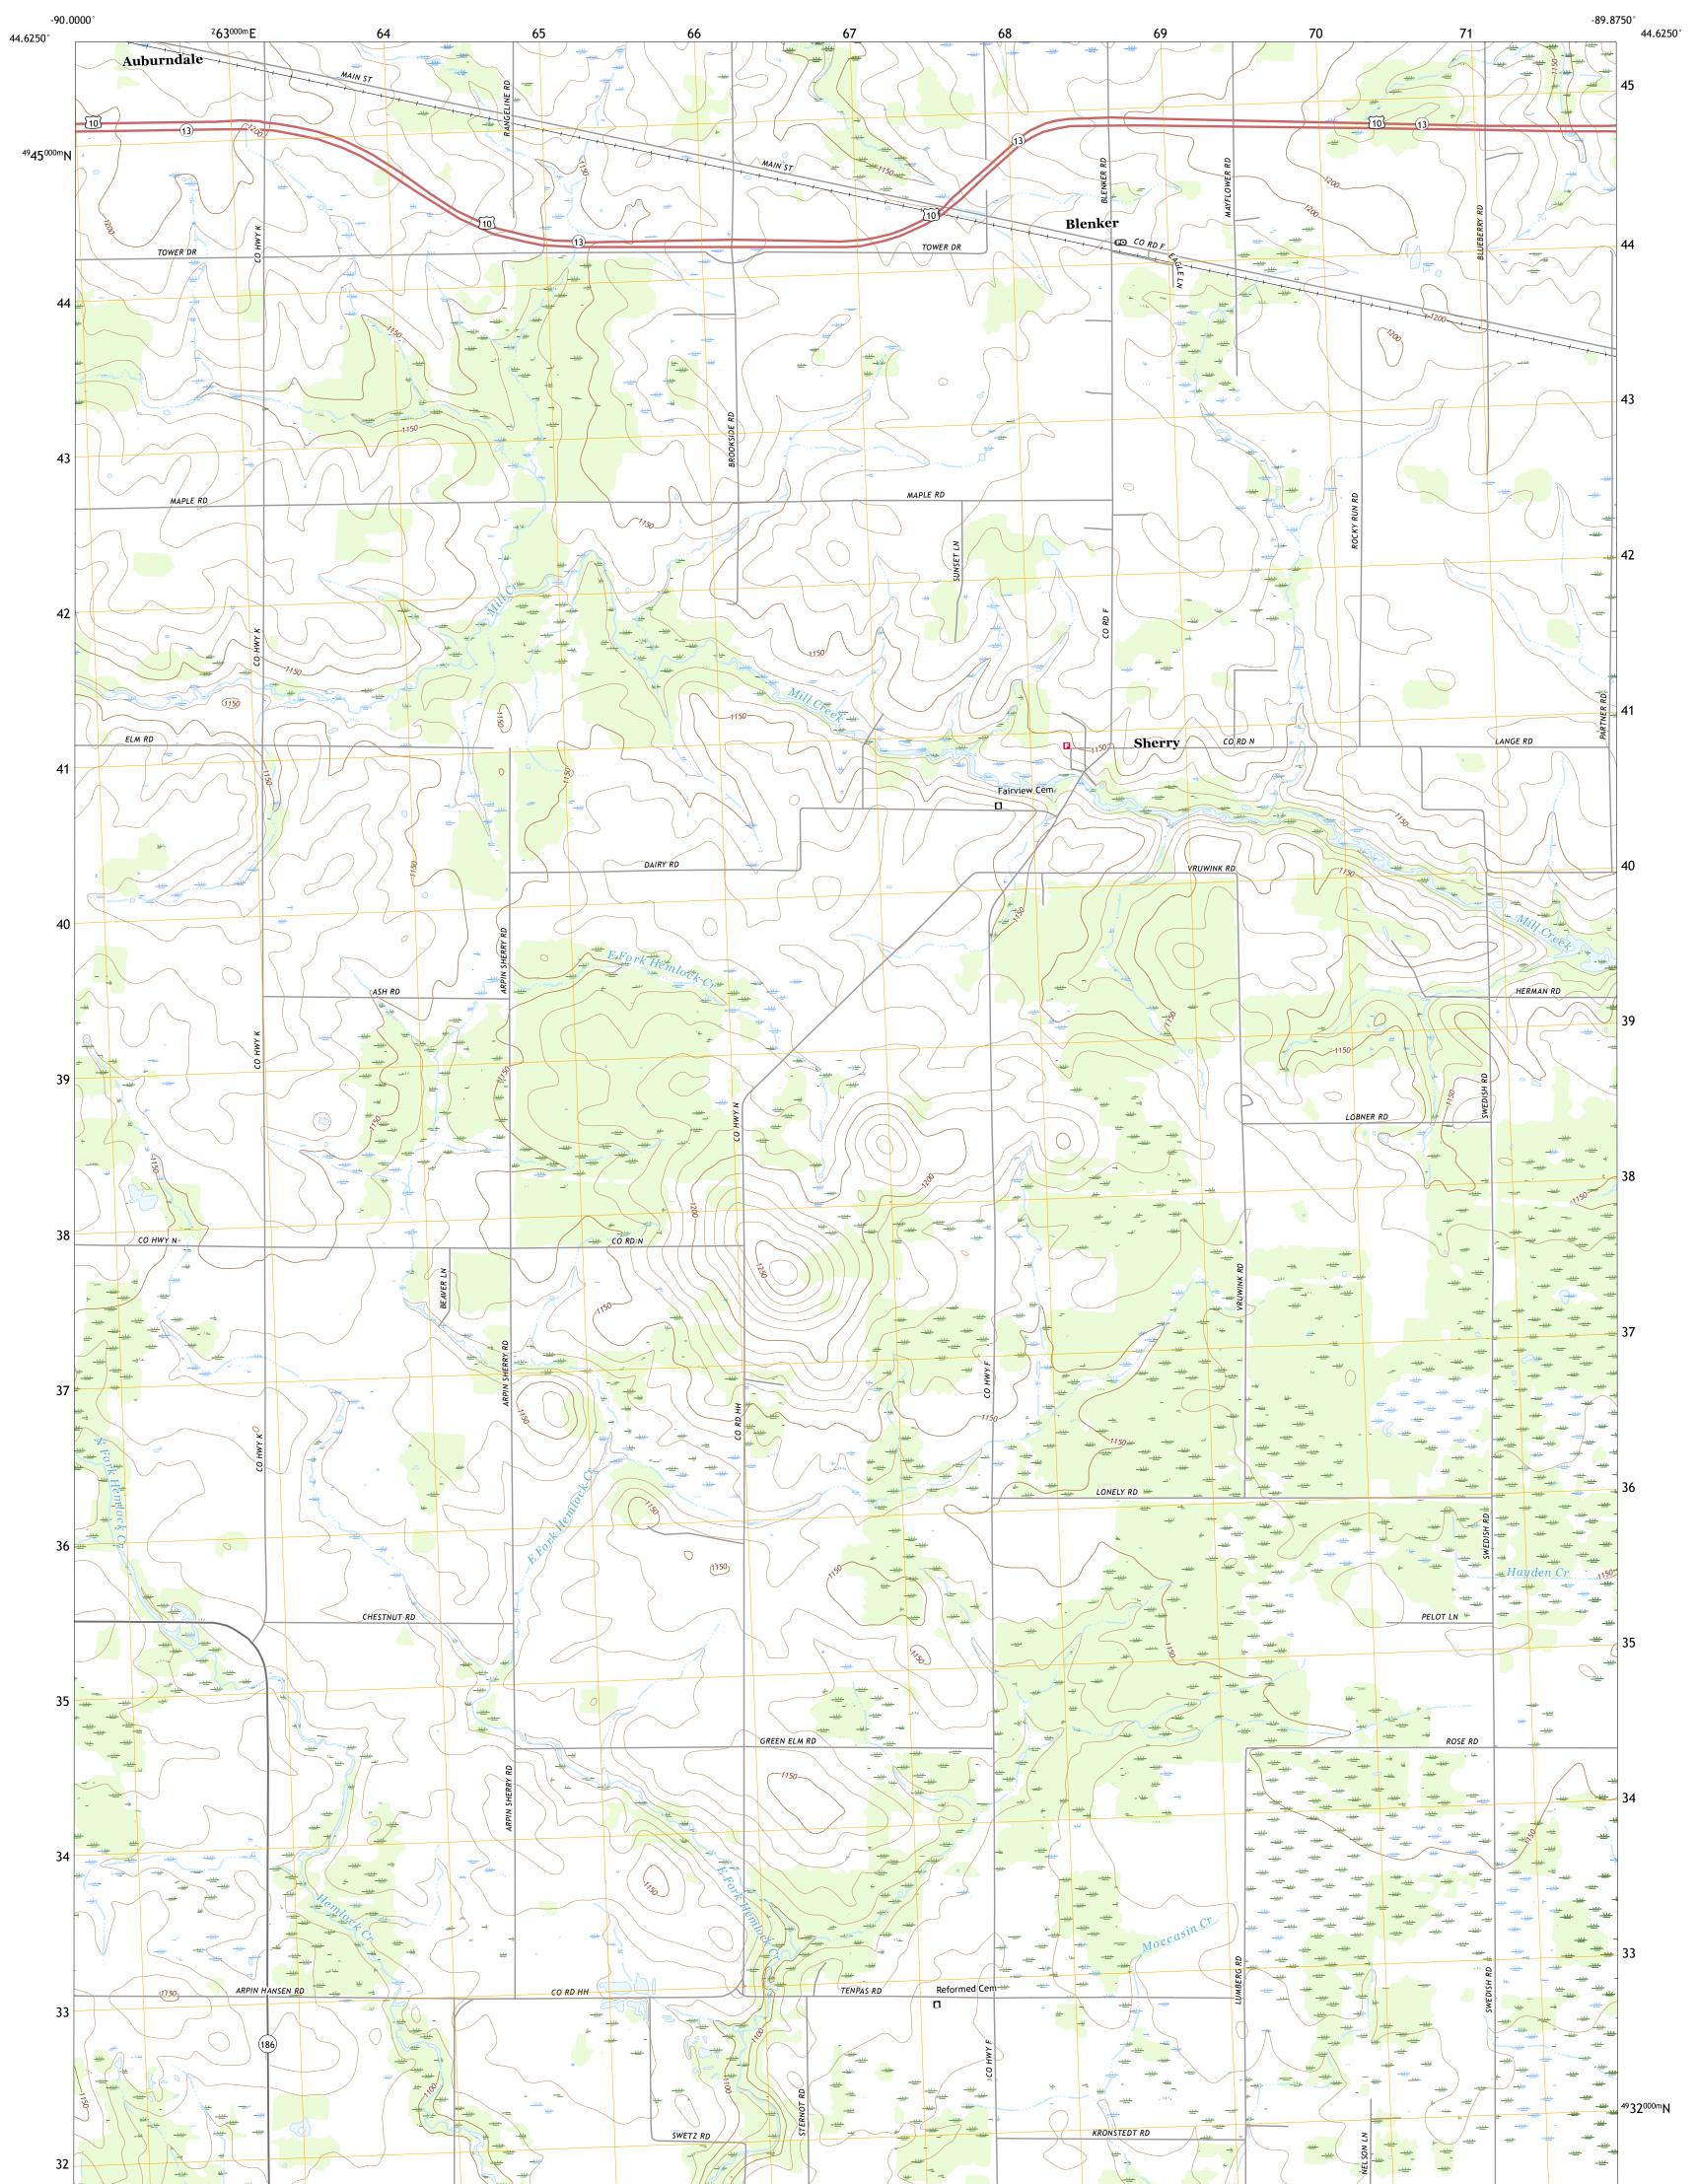

SHERRY QUADRANGLE WISCONSIN - WOOD COUNTY 7.5-MINUTE SERIES

Produced by the United States Geological Survey North American Datum of 1983 (NAD83) World Geodetic System of 1984 (WGS84). Projection and 1 000-meter grid:Universal Transverse Mercator, Zone 15T\16T This map is not a legal document. Boundaries may be generalized for this map scale. Private lands within government reservations may not be shown. Obtain permission before entering private lands.

 Imagery......NAIP, July 2017 - November 2017

 Roads......NAIP, July 2017 - November 2017

 Roads......Naioal
 Bureau, 2018

 Names.......GNIS, 1980 - 2018

 Hydrography......National
 Hydrography Dataset, 2006 - 2018

 Contours.....National
 Elevation

 Boundaries......Multiple
 sources; see

 Multiple
 sources; see

 Metlands......BLM, 2017 - 2018

 Wetlands......FWS
 National