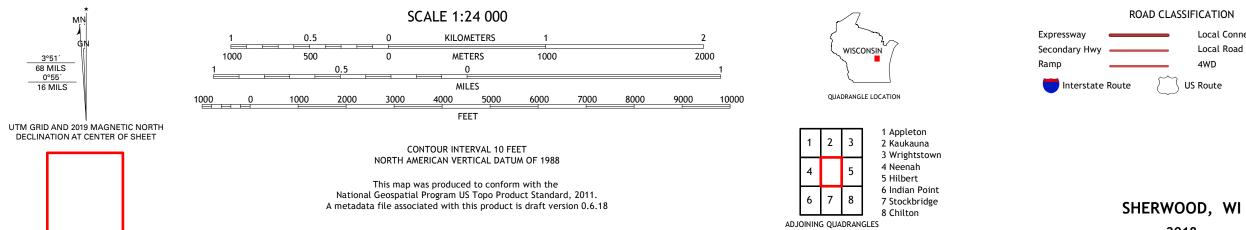

.....NAIP, September 2017 - November 2017 ....U.S. Census Bureau, 2015 - 2018 .....GNIS, 1980 - 2018 Imagery... Roads..... Names..... 

 National
 Hydrography
 Dataset, 2005
 2018

 Contours
 National
 Elevation
 Dataset, 1999
 2010

 Boundaries
 Multiple
 sources; see
 metadata
 file
 2016
 2017

 Public
 Land
 Survey
 System
 BLM, 2017
 2018

1994

ROAD CLASSIFICATION Local Connector \_\_\_\_ Local Road \_\_\_\_\_ 4WD US Route State Route