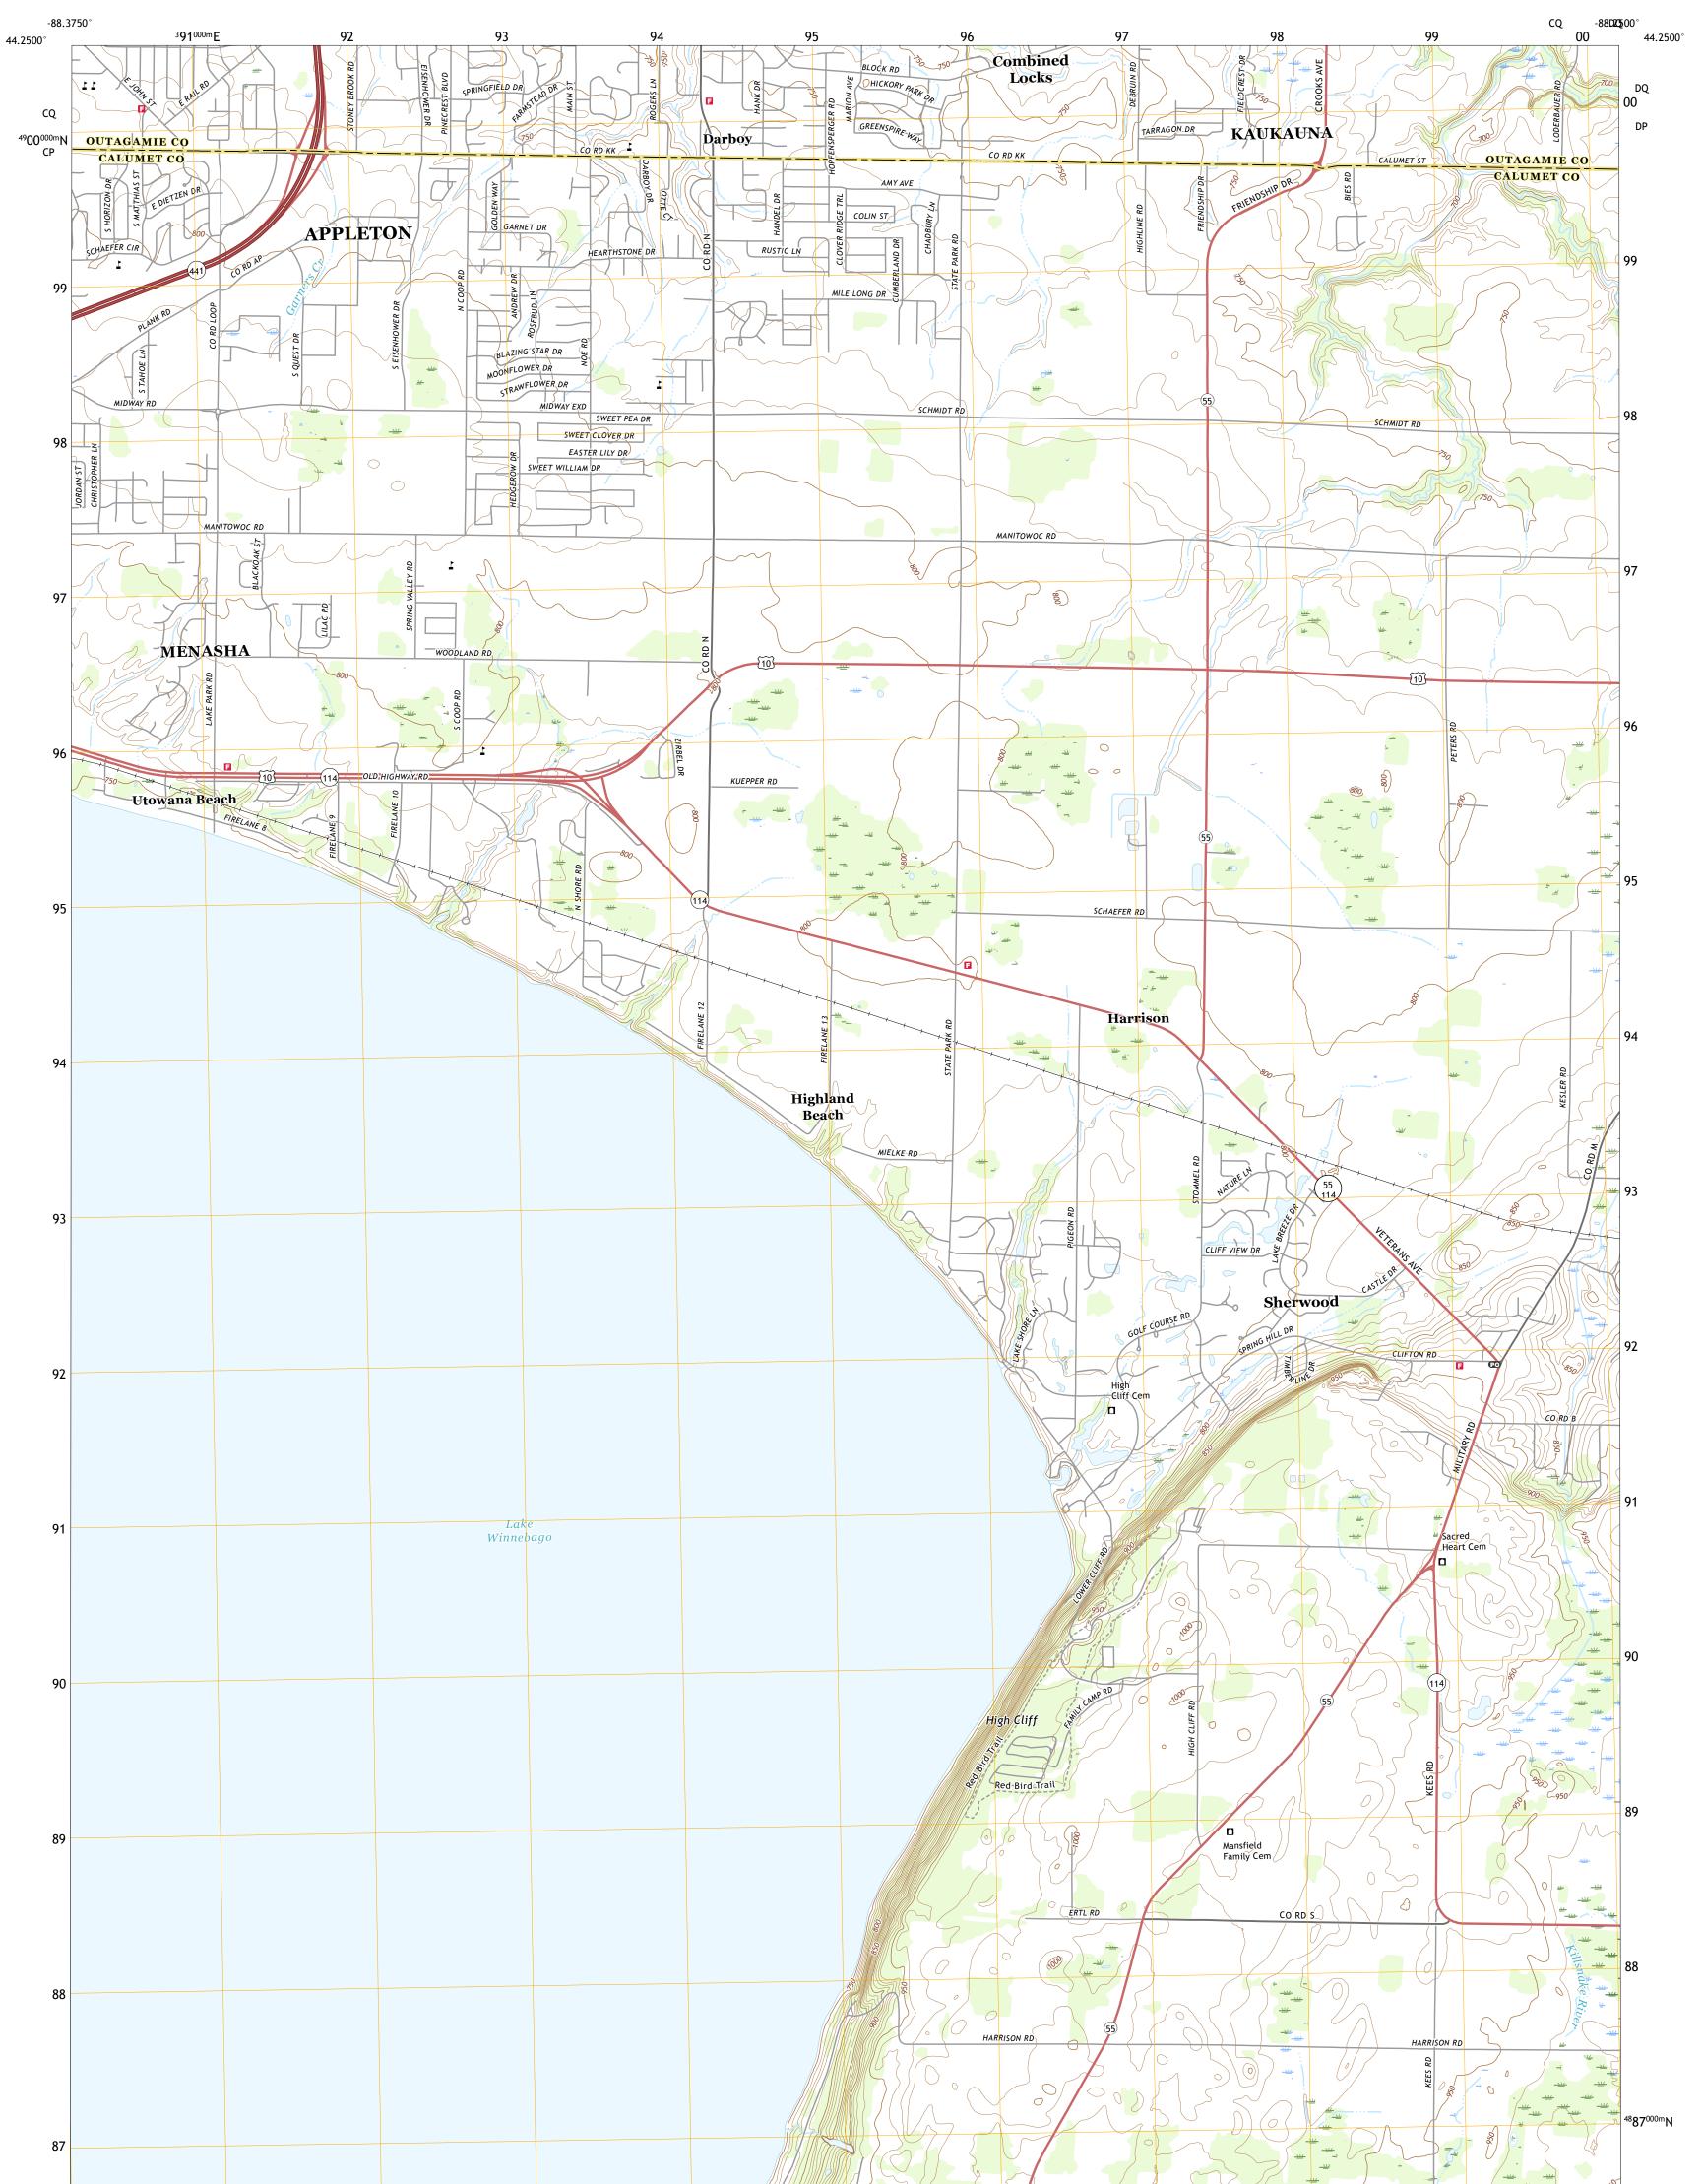

SHERWOOD QUADRANGLE WISCONSIN 7.5-MINUTE SERIES

Produced by the United States Geological Survey North American Datum of 1983 (NAD83) World Geodetic System of 1984 (WGS84). Projection and 1 000-meter grid: Universal Transverse Mercator, Zone 16T This map is not a legal document. Boundaries may be generalized for this map scale. Private lands within government reservations may not be shown. Obtain permission before entering private lands.