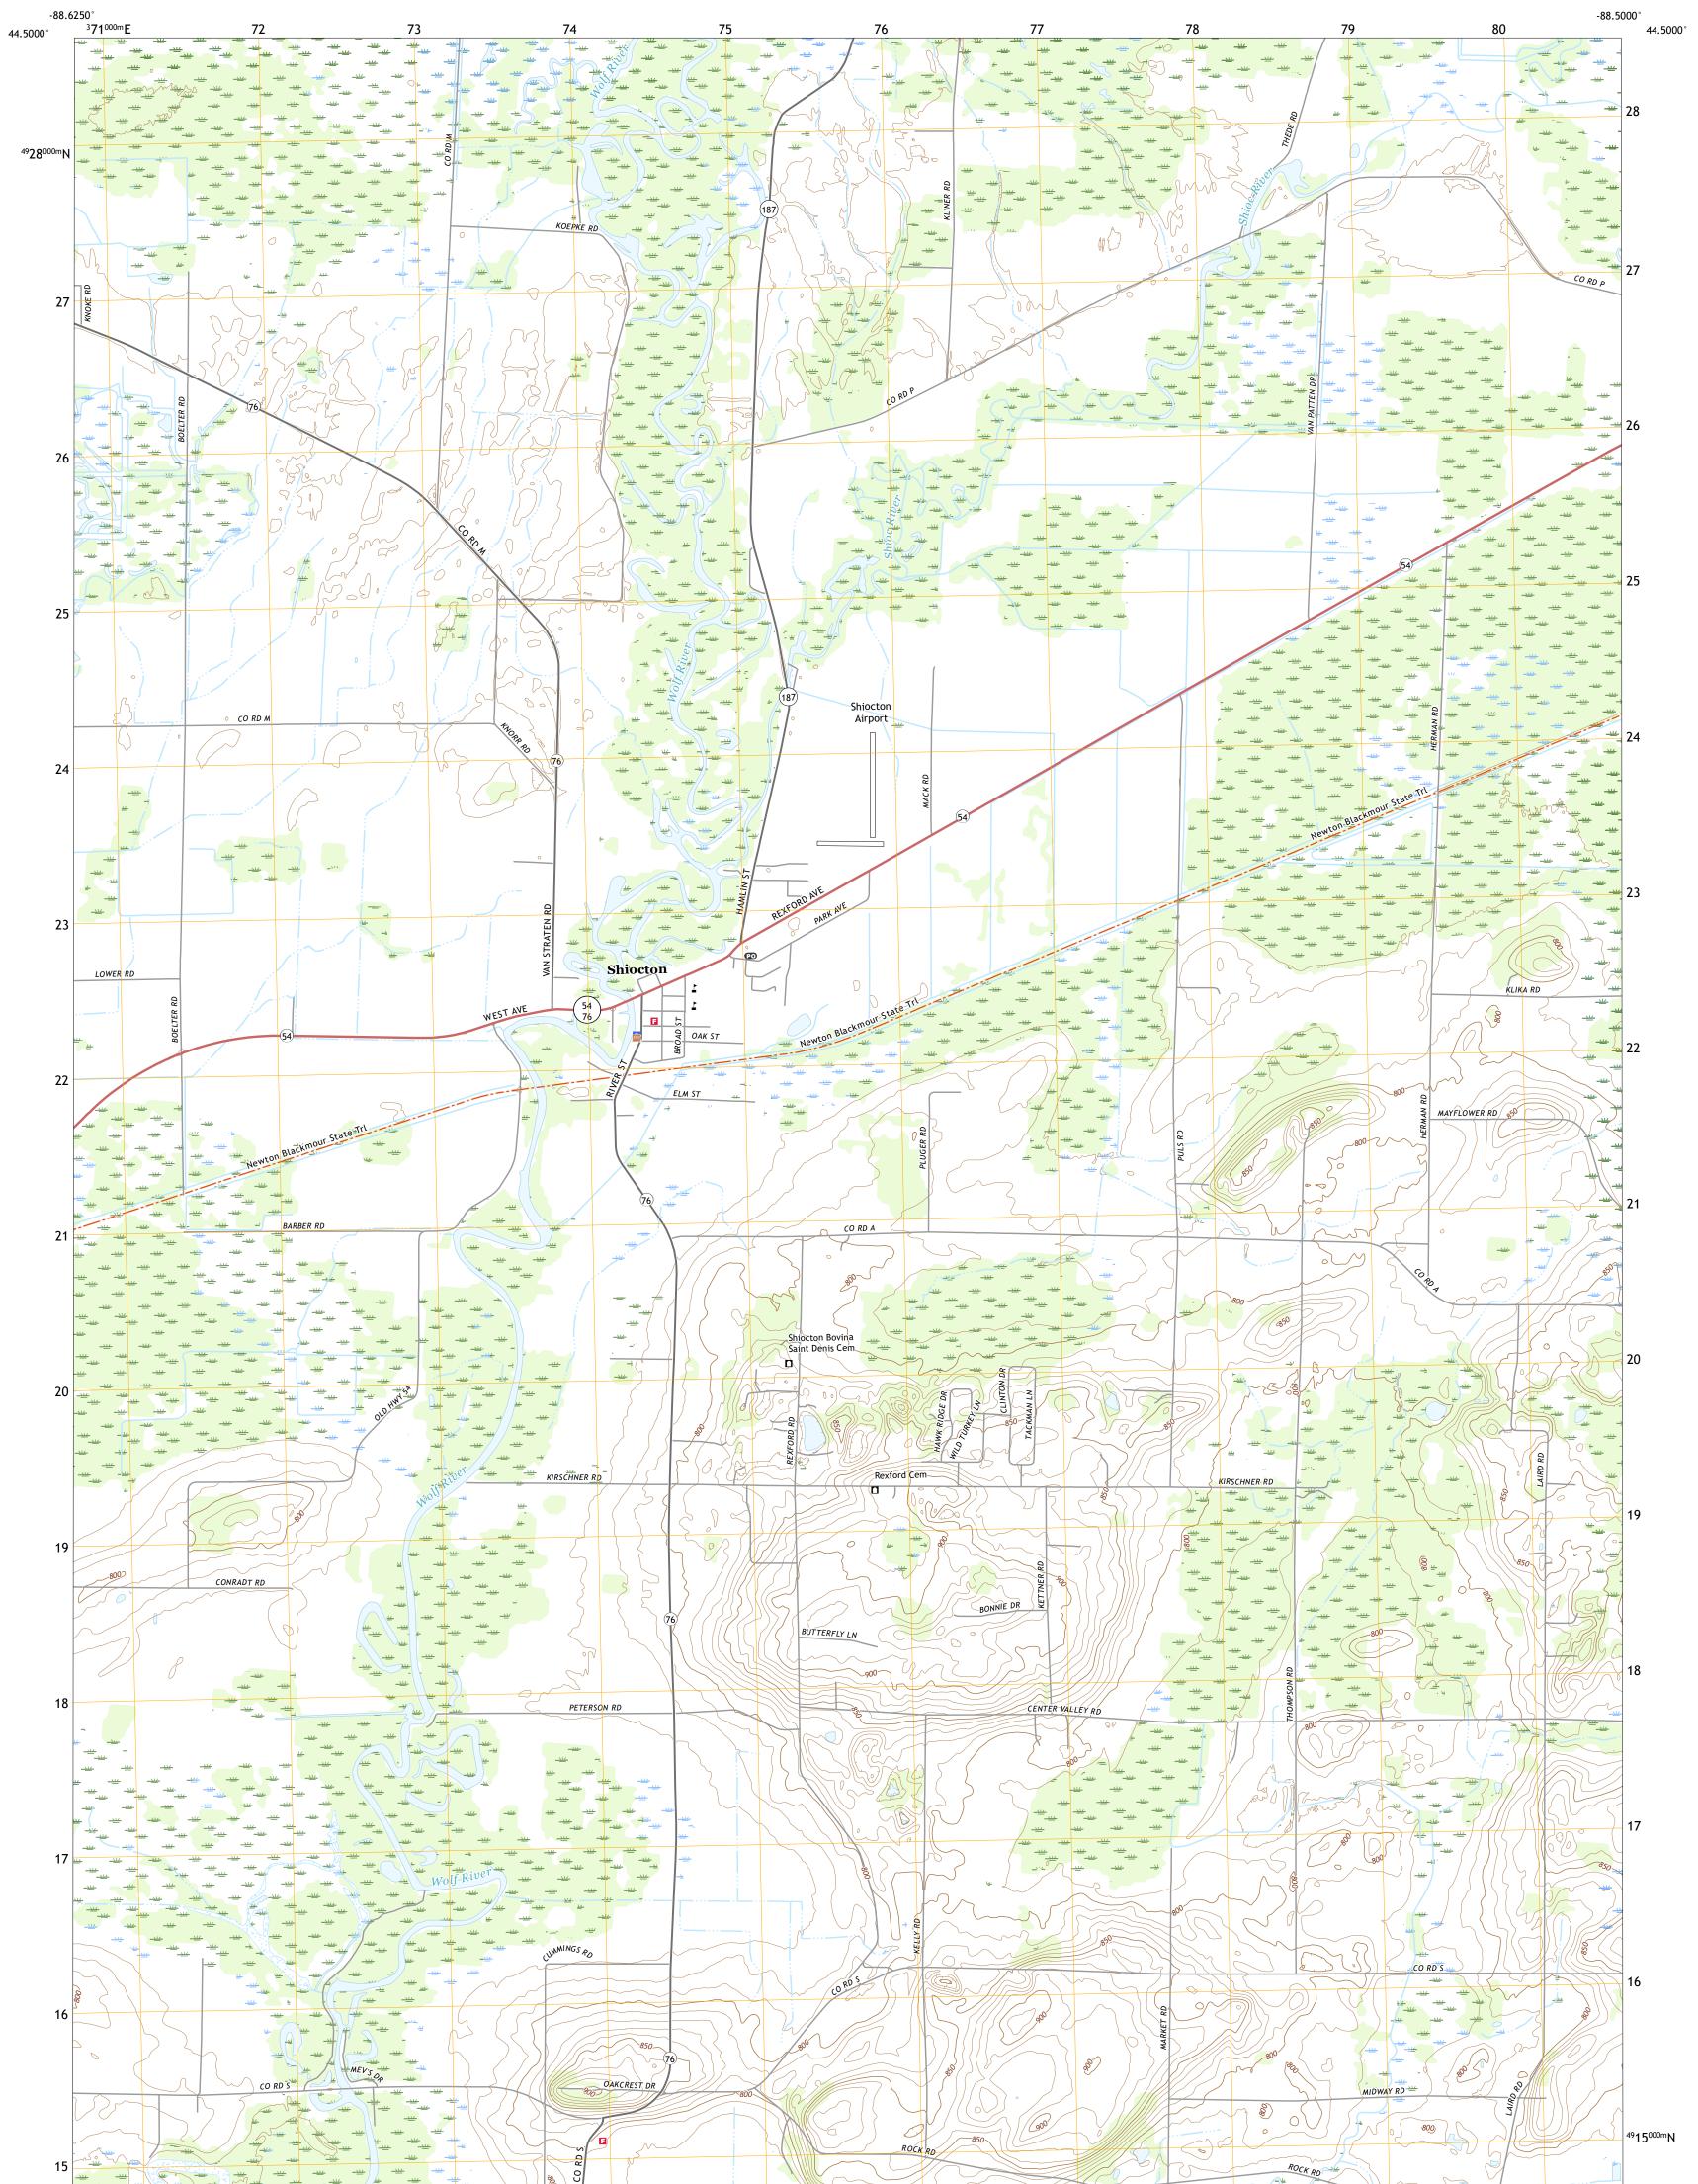

SHIOCTON QUADRANGLE WISCONSIN - OUTAGAMIE COUNTY 7.5-MINUTE SERIES

Produced by the United States Geological Survey North American Datum of 1983 (NAD83) World Geodetic System of 1984 (WGS84). Projection and 1 000-meter grid:Universal Transverse Mercator, Zone 16T This map is not a legal document. Boundaries may be generalized for this map scale. Private lands within government reservations may not be shown. Obtain permission before entering private lands.