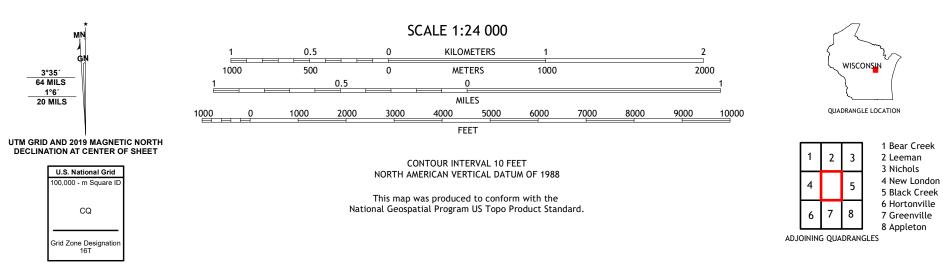

MŅ

CQ

3°35′ 64 MILS

1°6′ 20 MILS

ROAD CLASSIFICATION Local Connector Expressway Local Road Secondary Hwy 🗕 \_\_\_\_\_ Ramp 4WD \_\_\_\_\_ US Route State Route Interstate Route

SHIOCTON, WI 2022