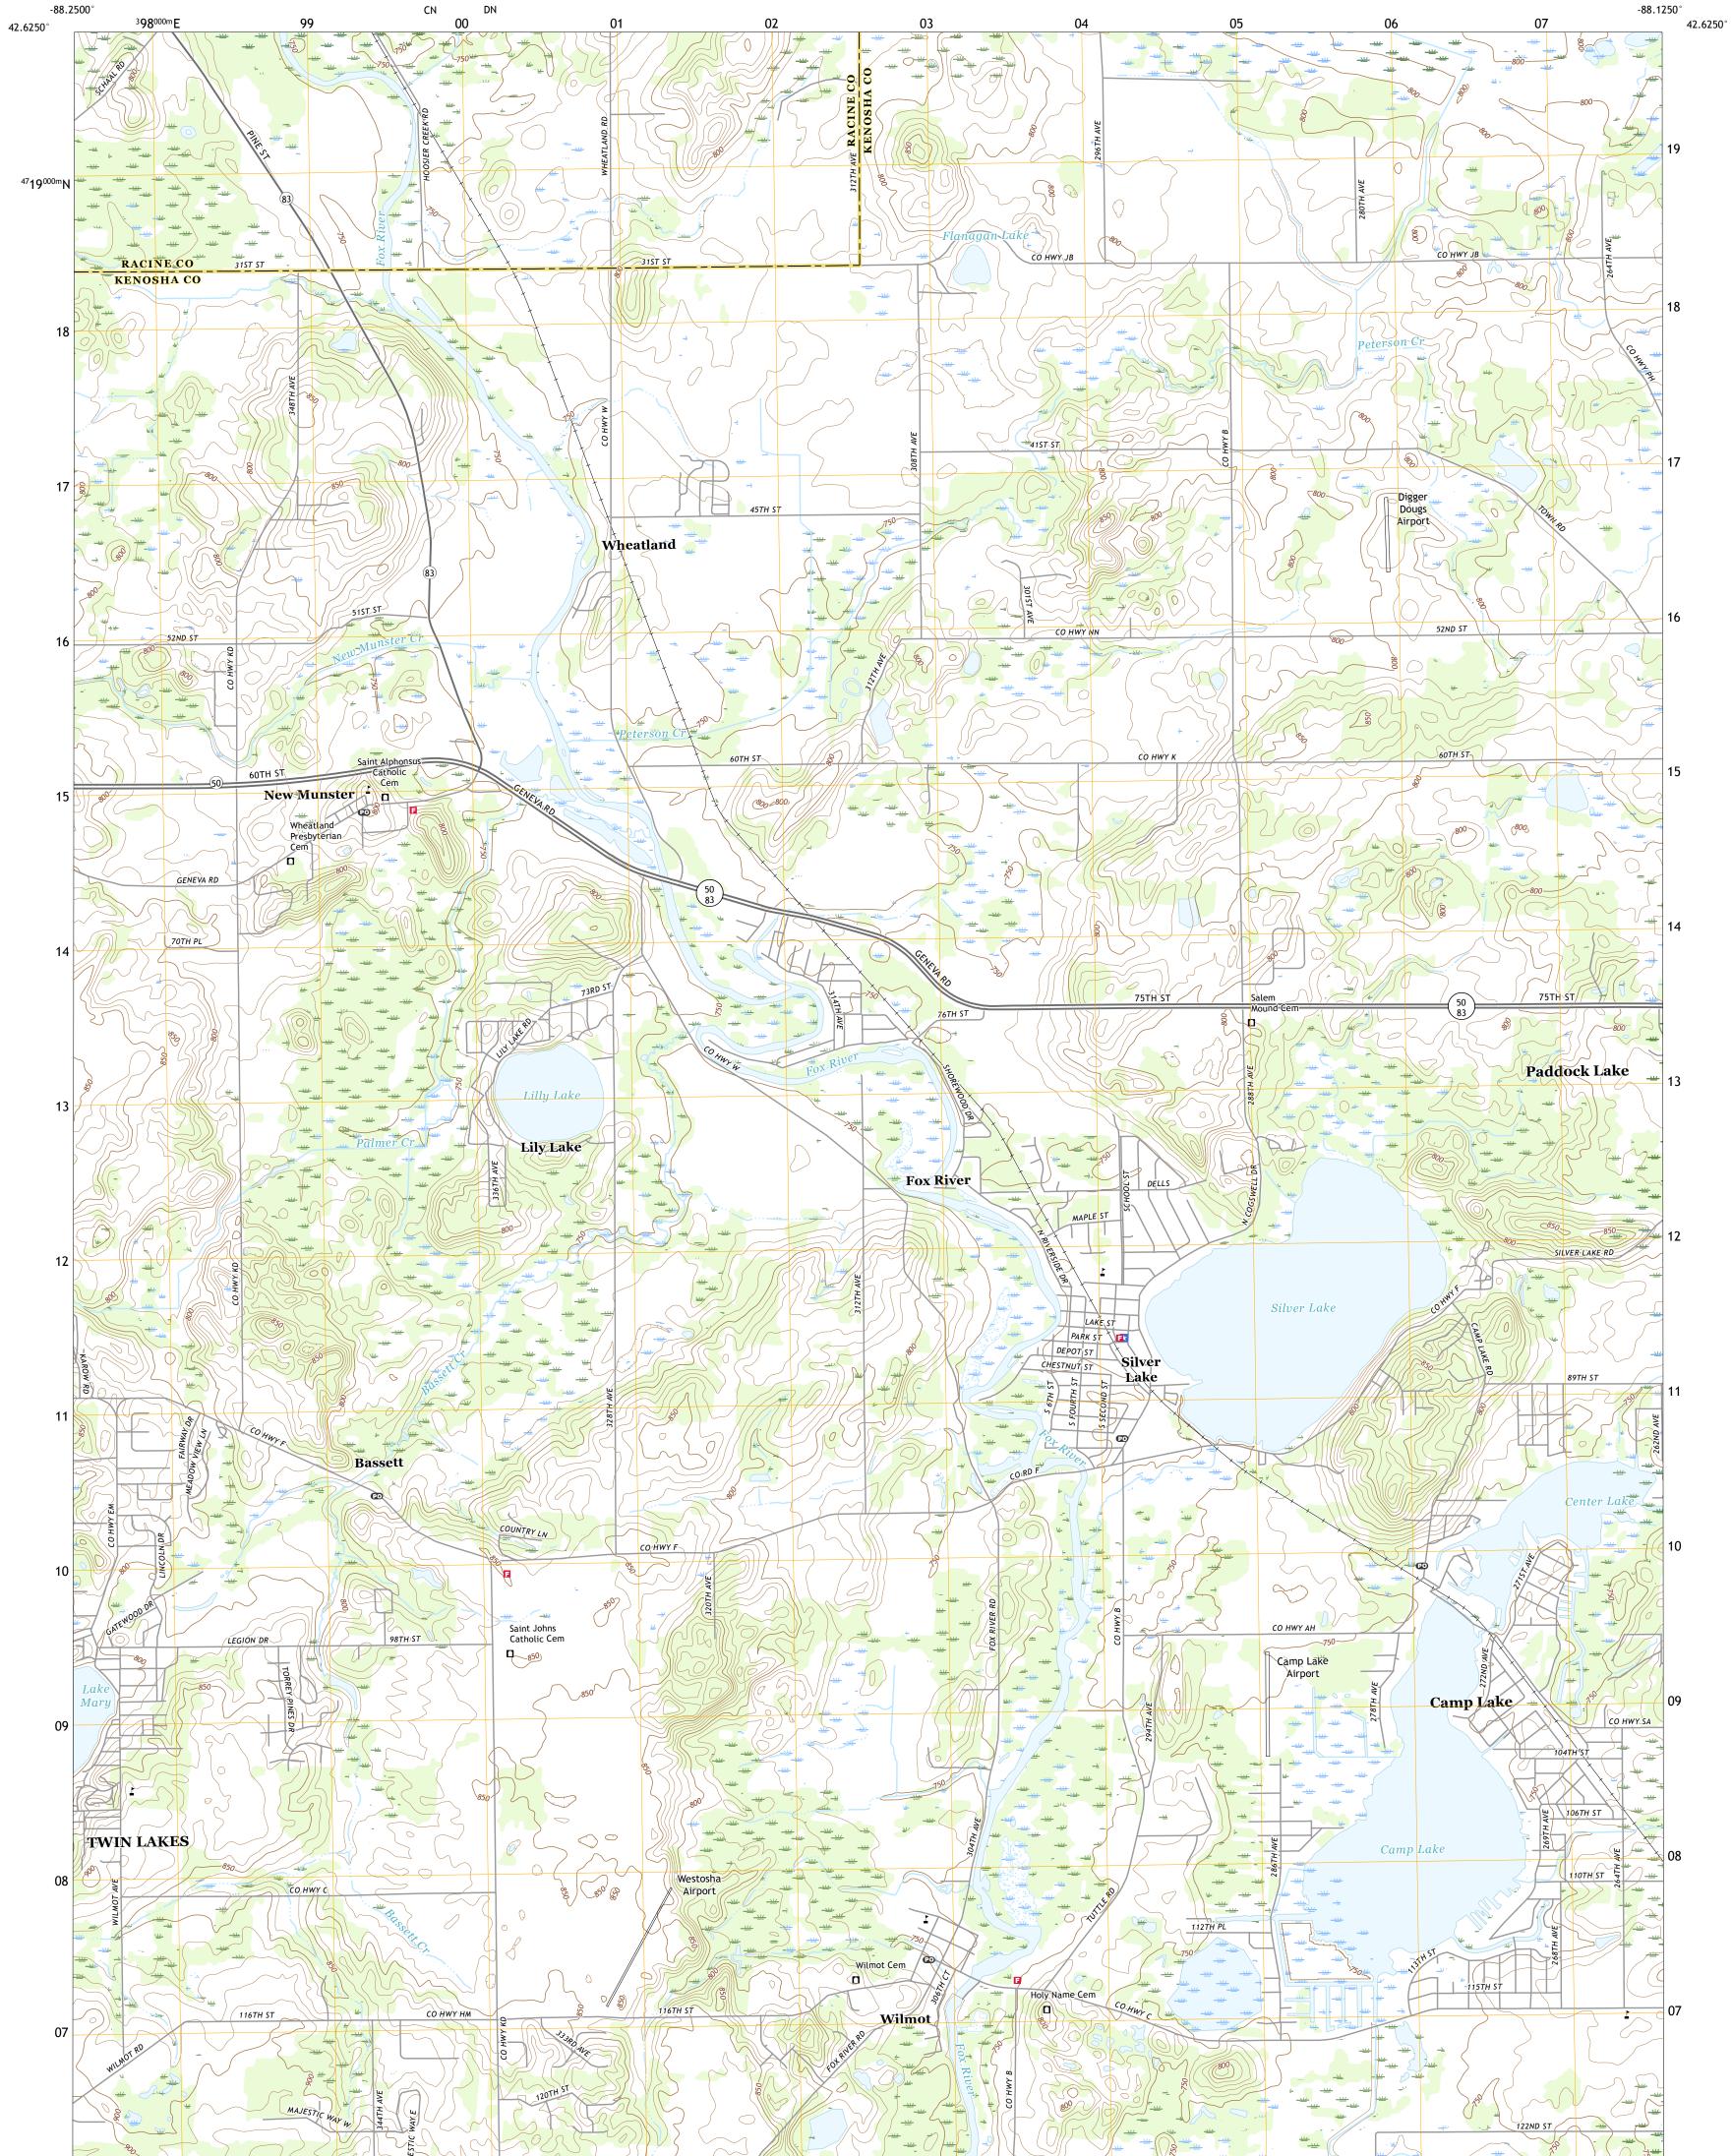

## U.S. DEPARTMENT OF THE INTERIOR U.S. GEOLOGICAL SURVEY

SILVER LAKE QUADRANGLE WISCONSIN 7.5-MINUTE SERIES

<sup>47</sup>06<sup>000m</sup>N

Produced by the United States Geological Survey North American Datum of 1983 (NAD83) World Geodetic System of 1984 (WGS84). Projection and 1 000-meter grid:Universal Transverse Mercator, Zone 16T This map is not a legal document. Boundaries may be generalized for this map scale. Private lands within government reservations may not be shown. Obtain permission before entering private lands.