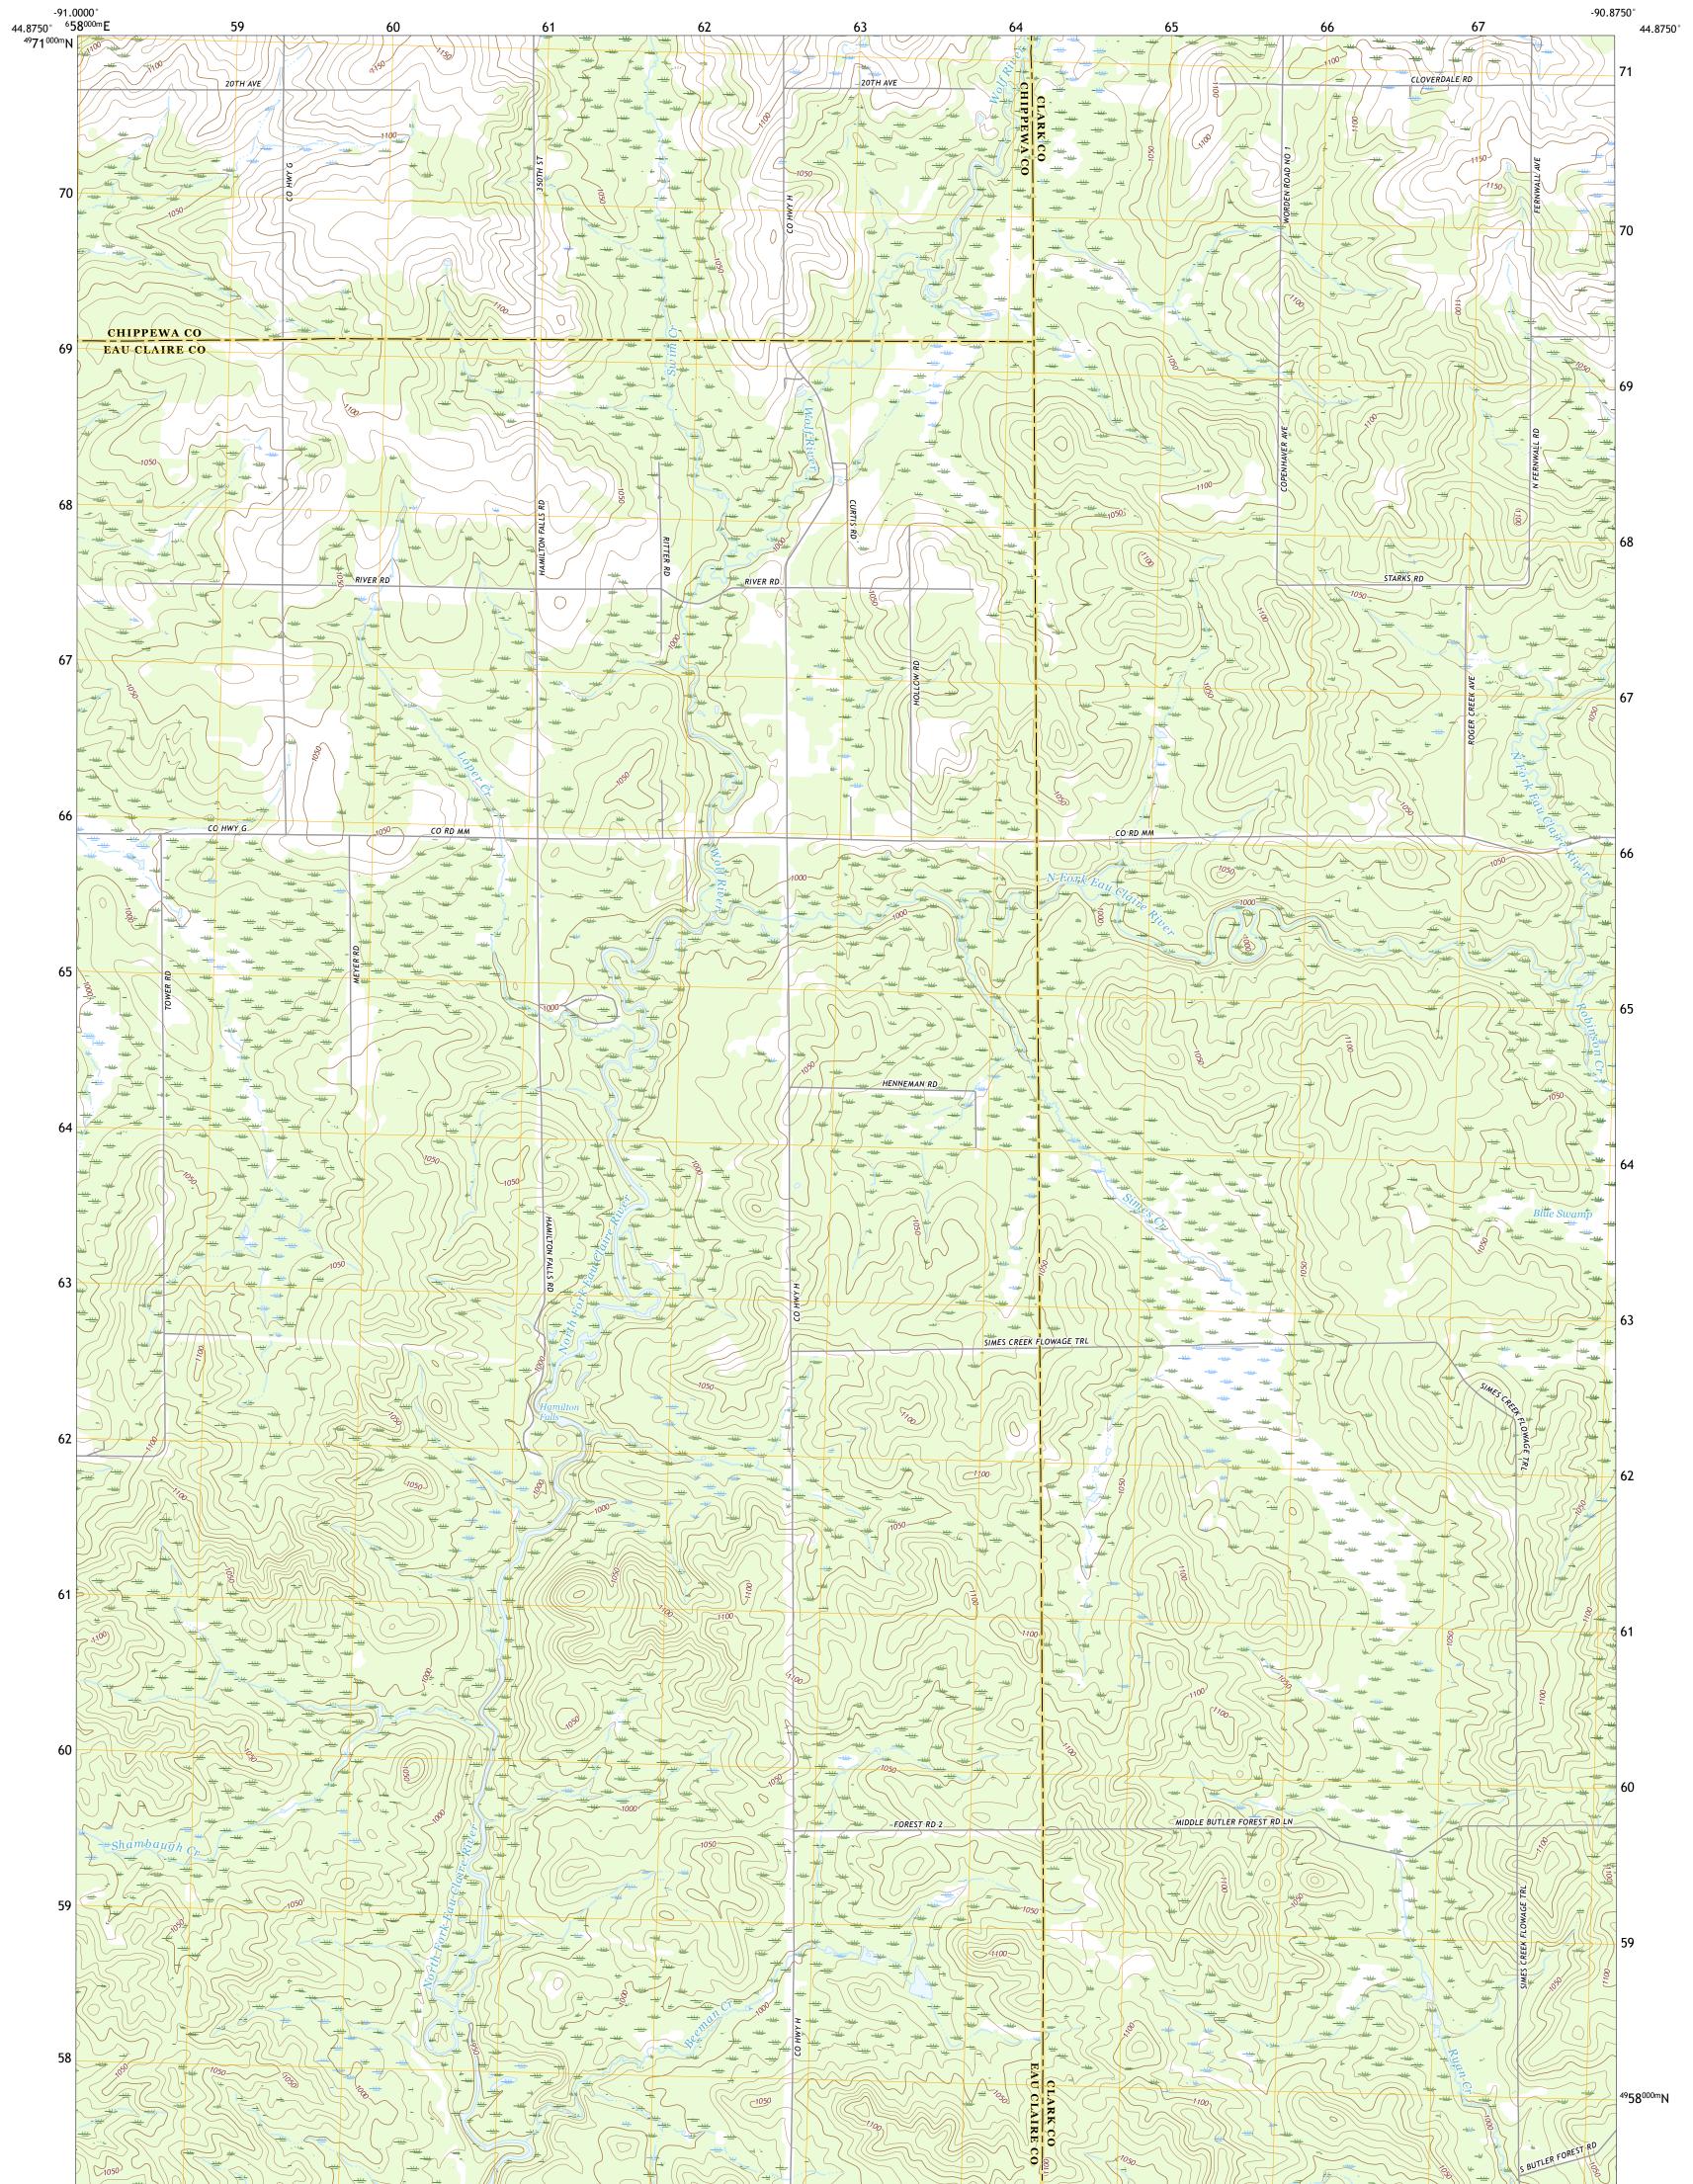

## U.S. DEPARTMENT OF THE INTERIOR U.S. GEOLOGICAL SURVEY

SIMES CREEK QUADRANGLE WISCONSIN 7.5-MINUTE SERIES

Produced by the United States Geological Survey North American Datum of 1983 (NAD83) World Geodetic System of 1984 (WGS84). Projection and 1 000-meter grid:Universal Transverse Mercator, Zone 15T This map is not a legal document. Boundaries may be generalized for this map scale. Private lands within government reservations may not be shown. Obtain permission before entering private lands.

Imagery......NAIP, July 2017 - November 2017 Roads......GNIS, 1980 Hydrography......GNIS, 1980 Contours.....Multiple sources; see metadata file 2016 - 2017 Public Land Survey System.....BLM, 2017 - 2018 Wetlands.....PWS National Wetlands Inventory 1996

## NGA REF NO. US GSX24 K41432