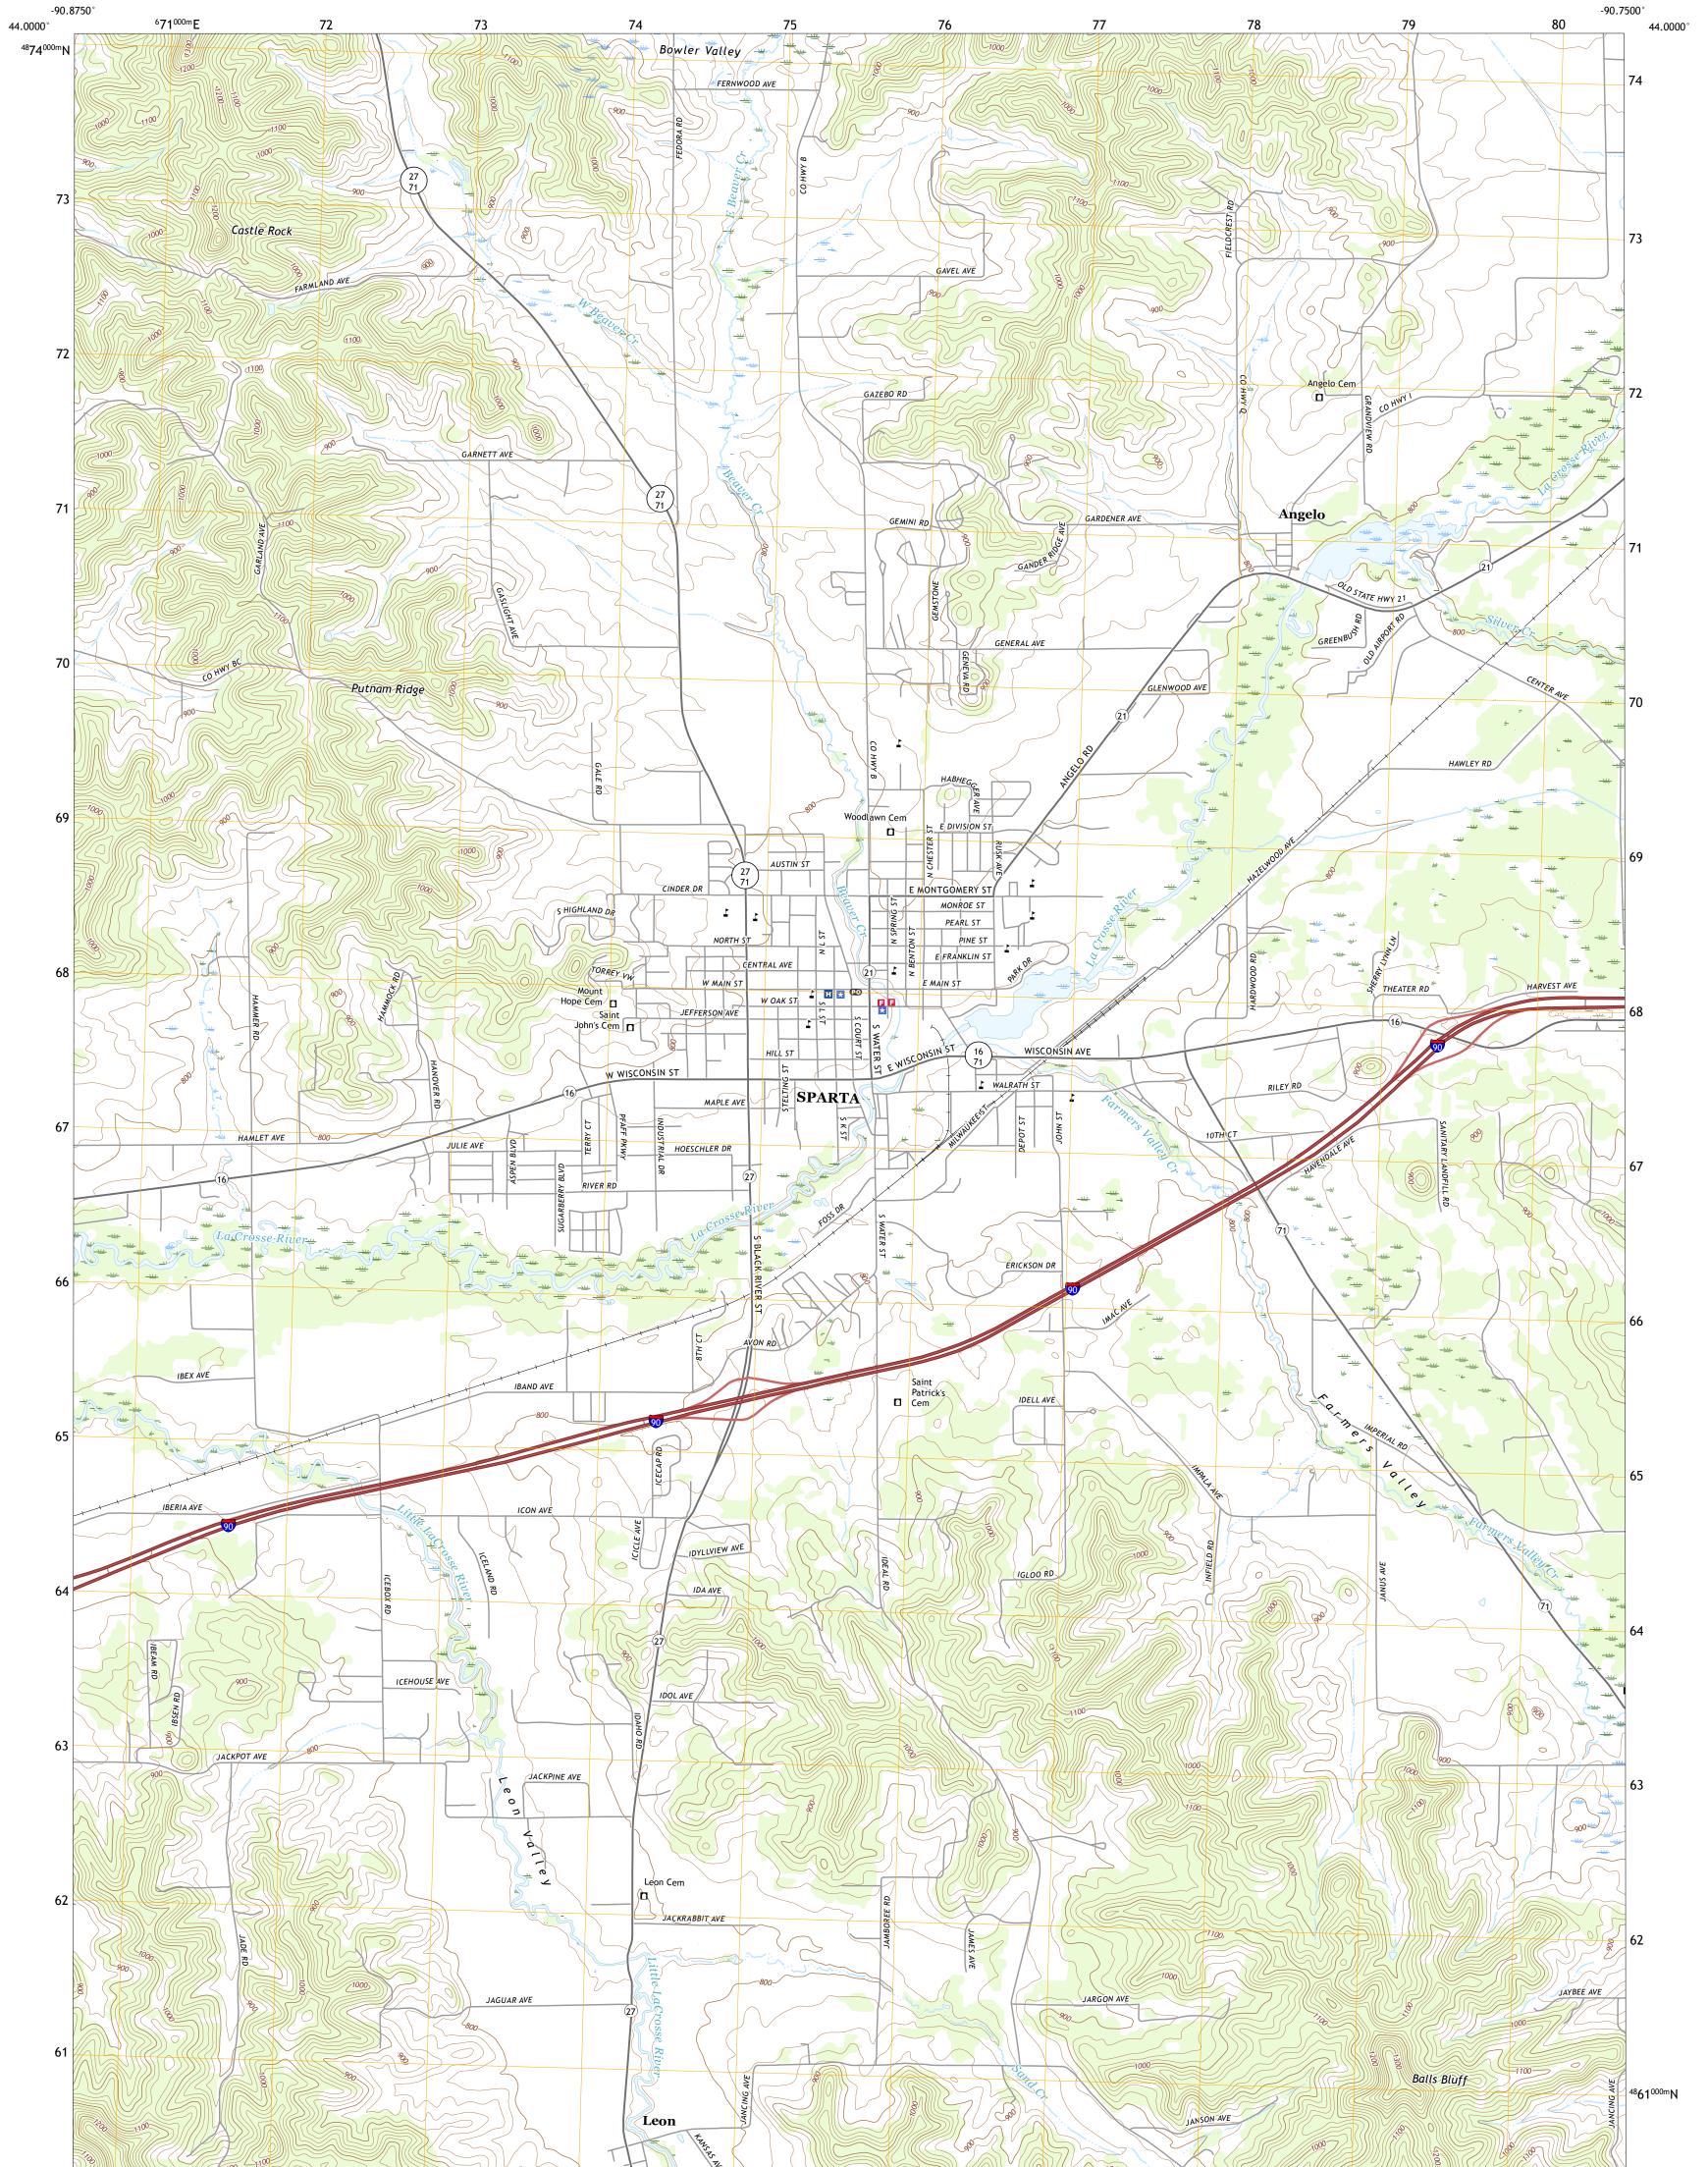

SPARTA QUADRANGLE WISCONSIN - MONROE COUNTY 7.5-MINUTE SERIES

Produced by the United States Geological Survey North American Datum of 1983 (NAD83) World Geodetic System of 1984 (WGS84). Projection and 1 000-meter grid:Universal Transverse Mercator, Zone 15T This map is not a legal document. Boundaries may be generalized for this map scale. Private lands within government reservations may not be shown. Obtain permission before entering private lands.