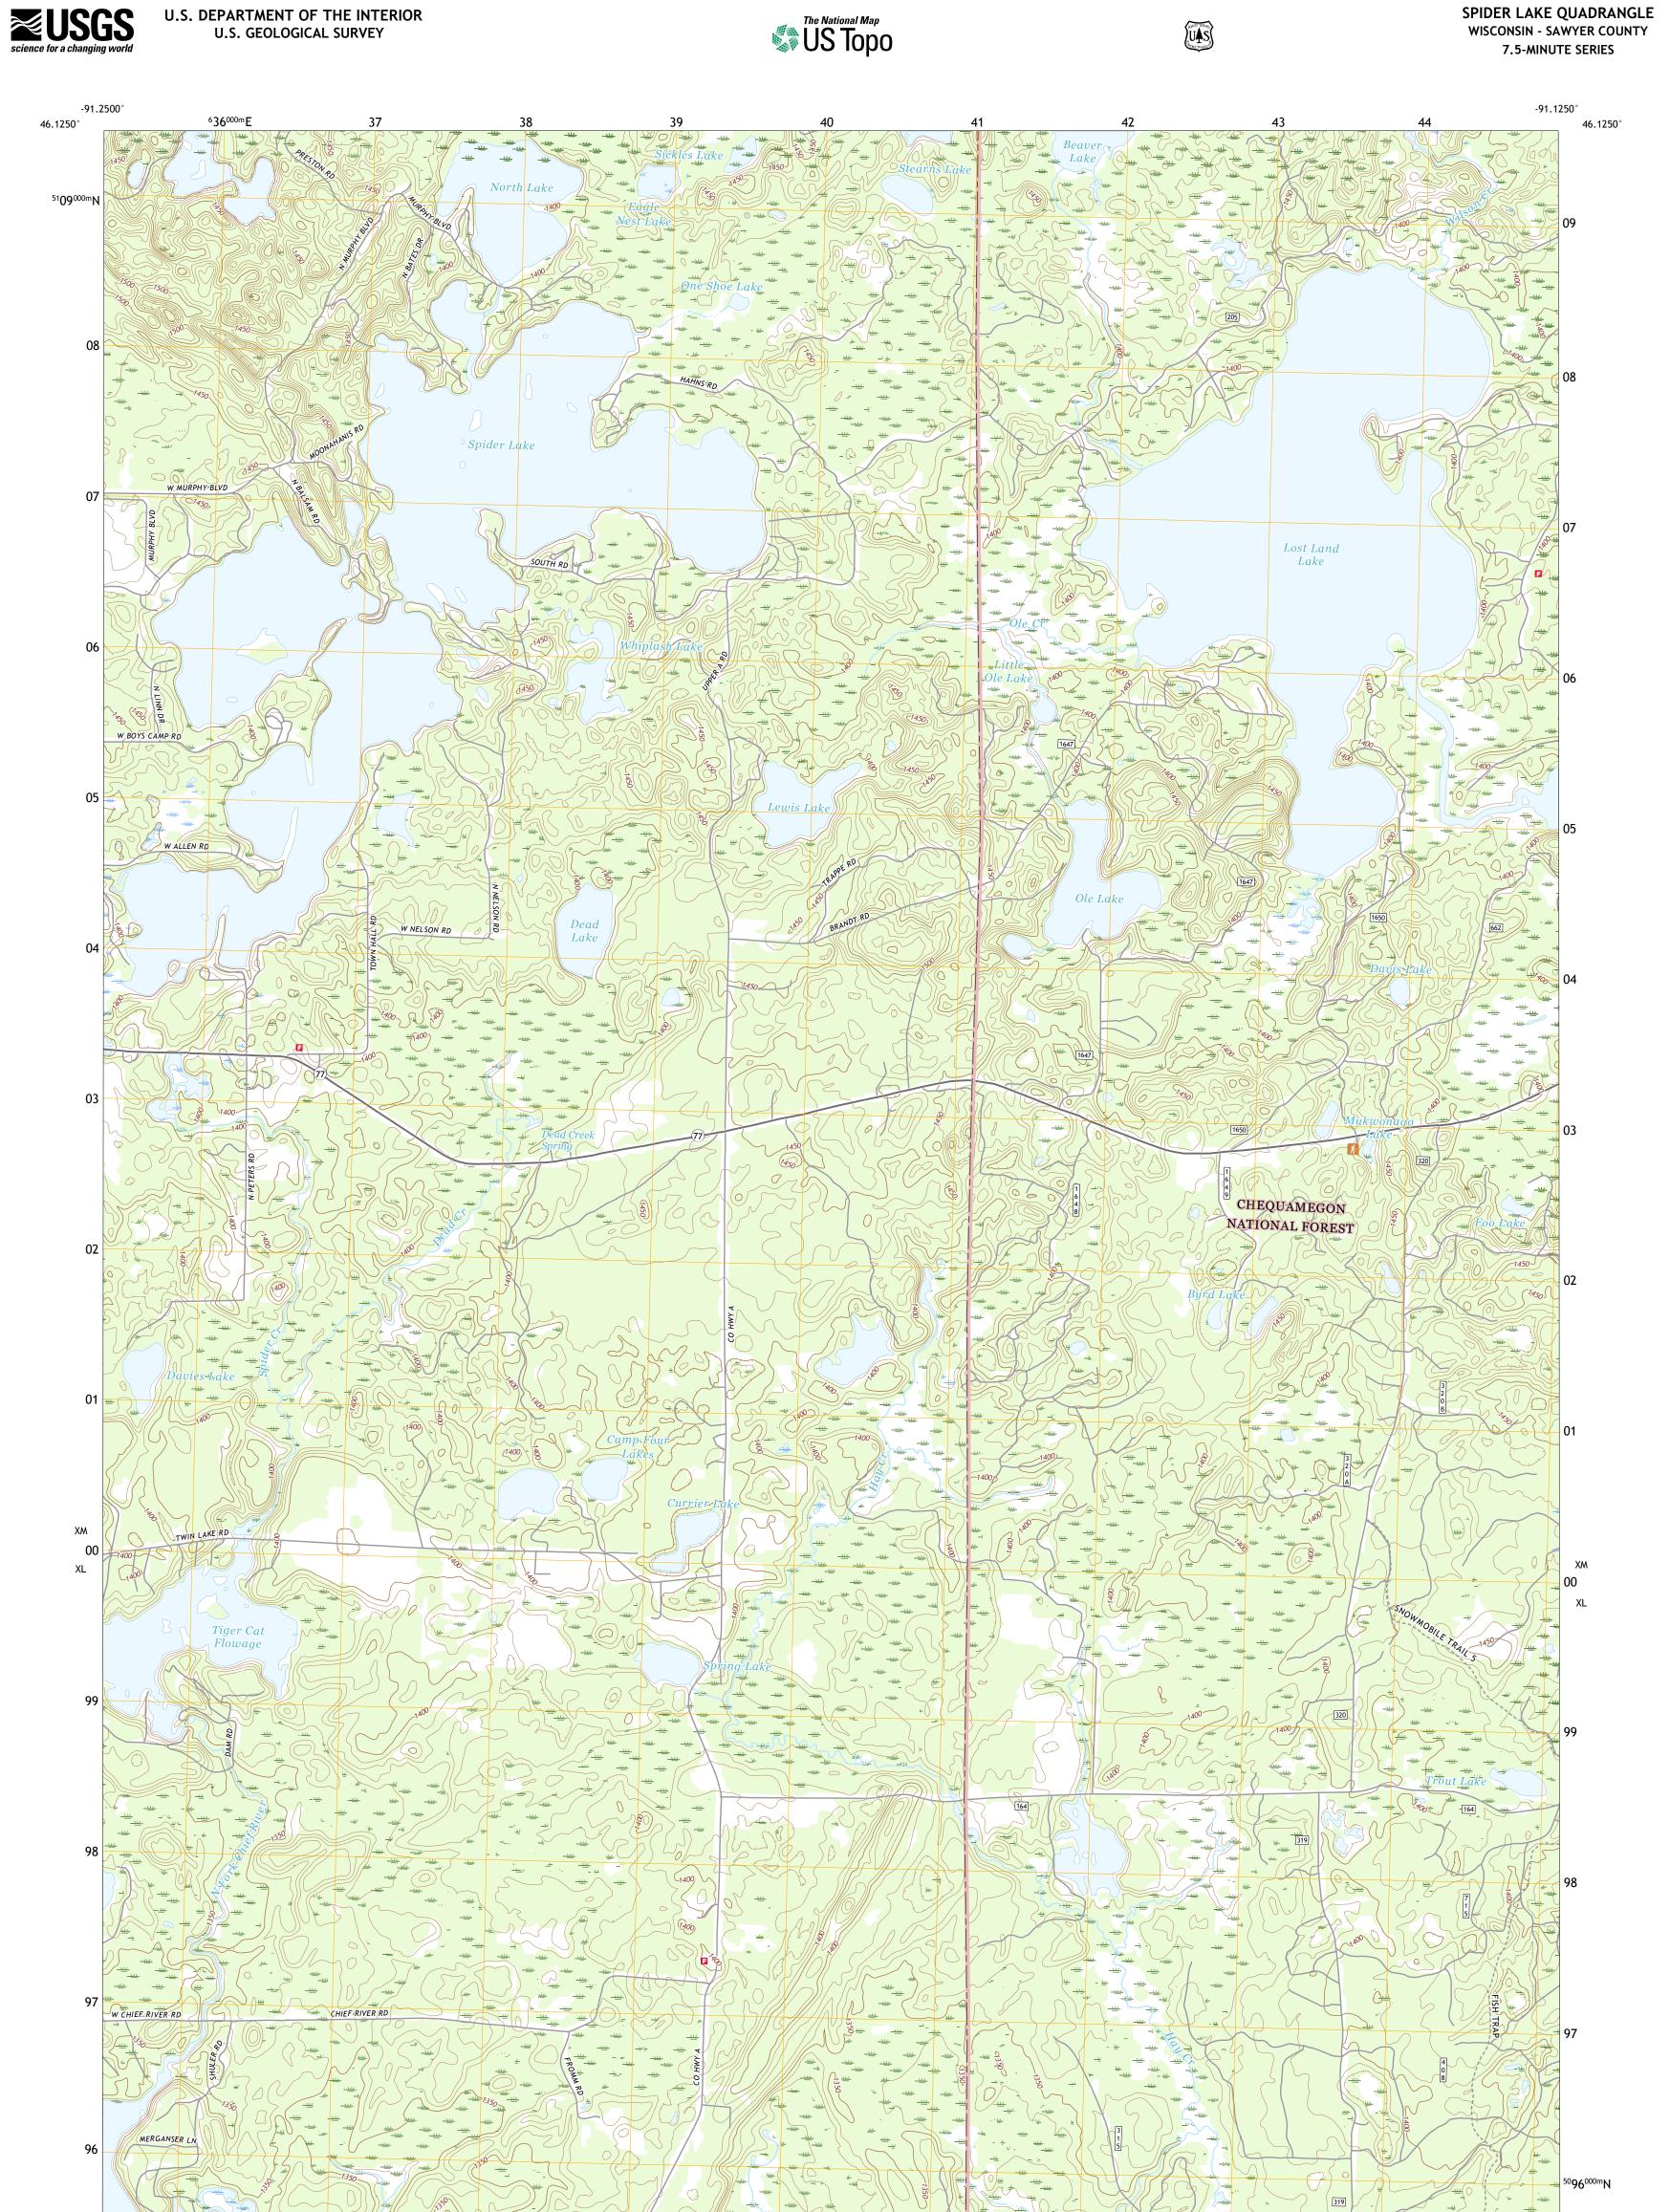

**Produced by the United States Geological Survey** North American Datum of 1983 (NAD83) World Geodetic System of 1984 (WGS84). Projection and 1 000-meter grid:Universal Transverse Mercator, Zone 15T This map is not a legal document. Boundaries may be generalized for this map scale. Private lands within government reservations may not be shown. Obtain permission before entering private lands.

....NAIP, September 2017 - November 2017 Imagery... Roads..... UTM GRID AND 2019 MAGNETIC NORTH DECLINATION AT CENTER OF SHEET U.S. National Grid 100,000 - m Square ID XM Public Land Survey System.... Wetlands......FWS National Wetlands 2002 Inventory XL Grid Zone Designat 15T