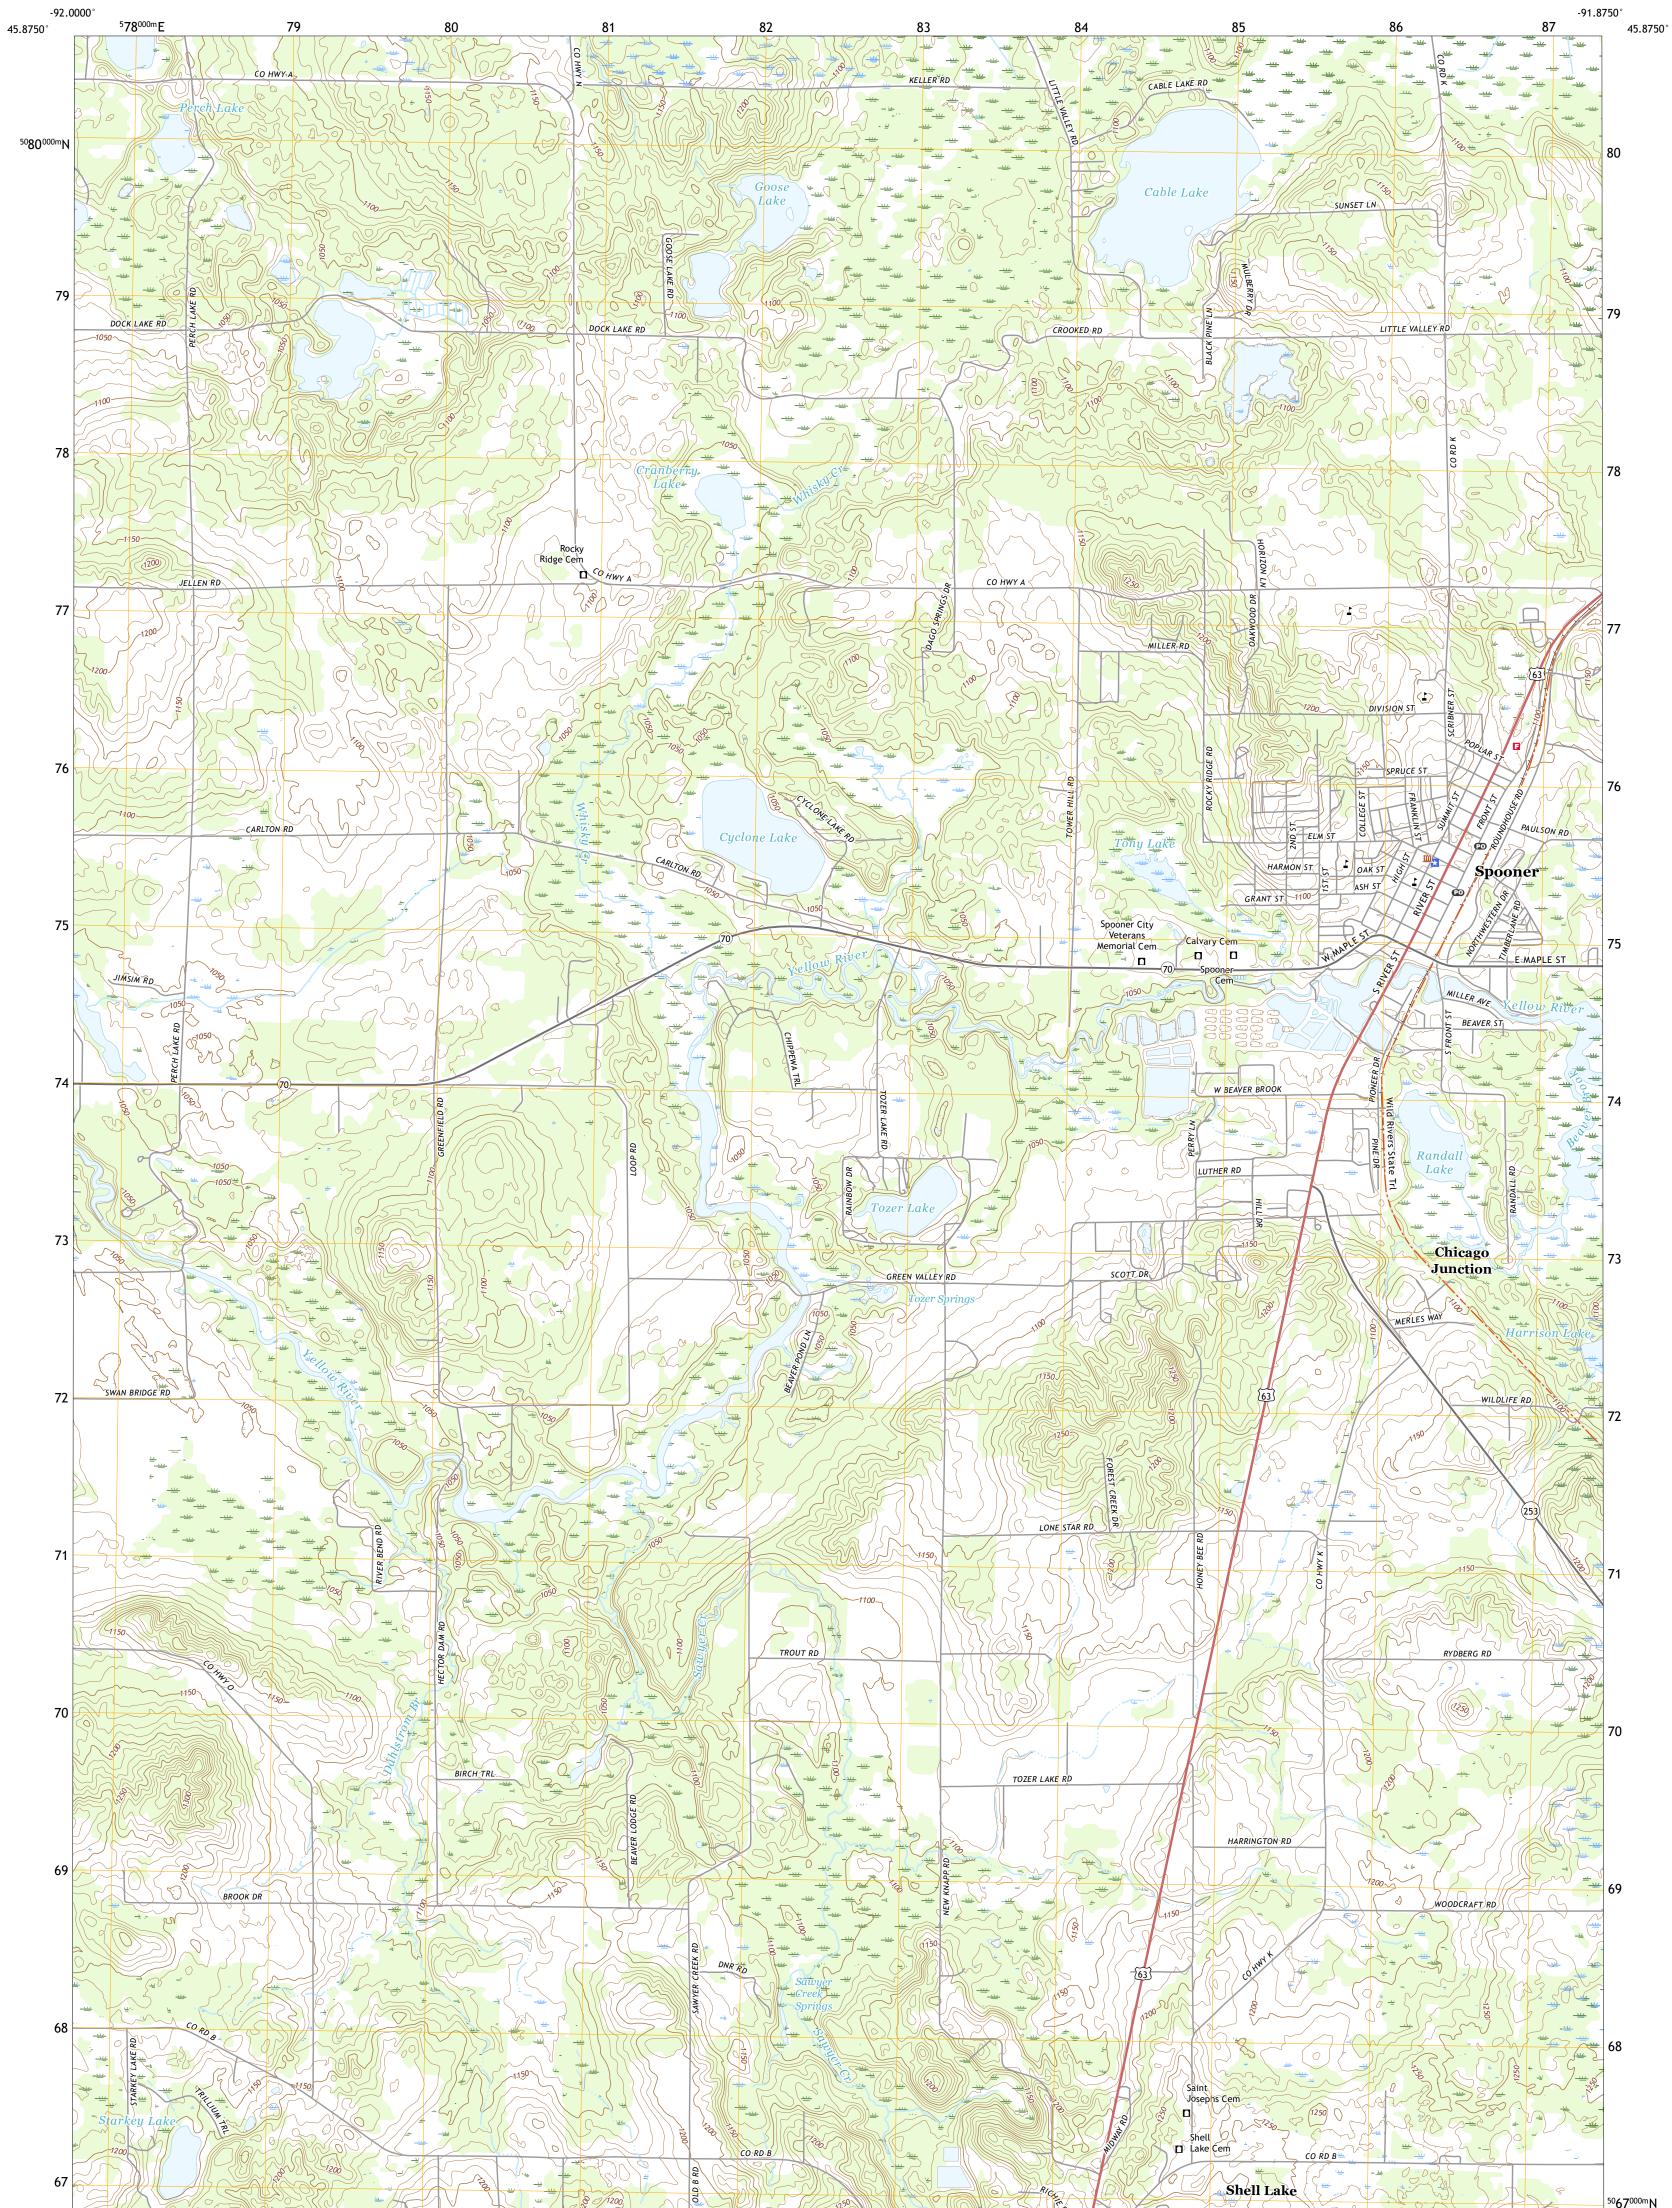

## U.S. DEPARTMENT OF THE INTERIOR U.S. GEOLOGICAL SURVEY

SPOONER QUADRANGLE WISCONSIN - WASHBURN COUNTY 7.5-MINUTE SERIES

Produced by the United States Geological Survey North American Datum of 1983 (NAD83) World Geodetic System of 1984 (WGS84). Projection and 1 000-meter grid:Universal Transverse Mercator, Zone 15T This map is not a legal document. Boundaries may be generalized for this map scale. Private lands within government reservations may not be shown. Obtain permission before entering private lands.