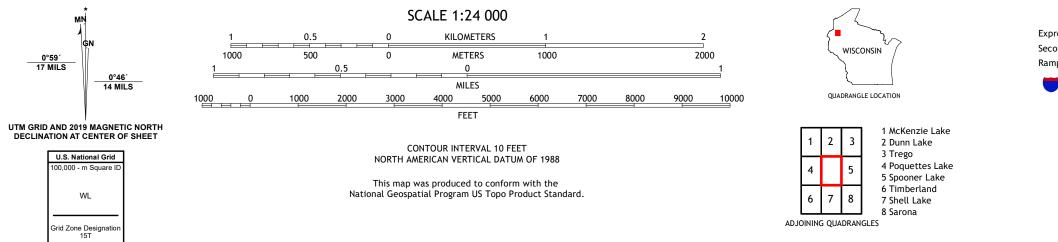

## U.S. DEPARTMENT OF THE INTERIOR U.S. GEOLOGICAL SURVEY

SPOONER QUADRANGLE WISCONSIN - WASHBURN COUNTY 7.5-MINUTE SERIES

Produced by the United States Geological Survey North American Datum of 1983 (NAD83) World Geodetic System of 1984 (WGS84). Projection and 1 000-meter grid:Universal Transverse Mercator, Zone 15T This map is not a legal document. Boundaries may be generalized for this map scale. Private lands within government reservations may not be shown. Obtain permission before entering private lands.

 Expressway
 Local Connector

 Secondary Hwy
 Local Road

 Ramp
 4WD

 Interstate Route
 US Route

SPOONER, WI

2022