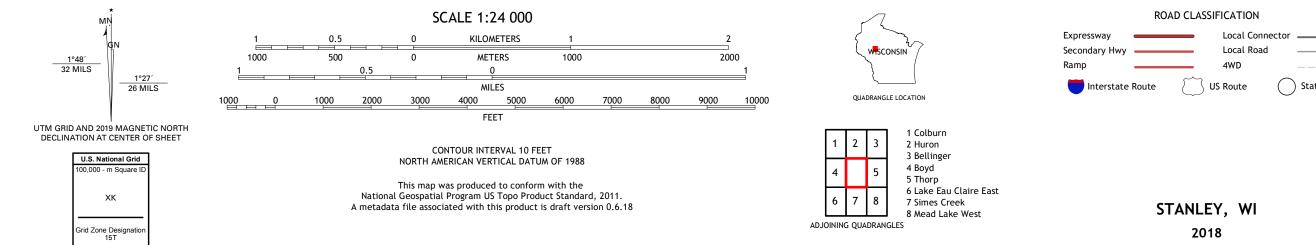

## U.S. DEPARTMENT OF THE INTERIOR U.S. GEOLOGICAL SURVEY

STANLEY QUADRANGLE WISCONSIN 7.5-MINUTE SERIES

Produced by the United States Geological Survey North American Datum of 1983 (NAD83) World Geodetic System of 1984 (WGS84). Projection and 1 000-meter grid:Universal Transverse Mercator, Zone 15T This map is not a legal document. Boundaries may be generalized for this map scale. Private lands within government reservations may not be shown. Obtain permission before entering private lands.

Imagery.... Roads..... Names..... ......NAIP, July 2017 - November 2017 U.S. Census Bureau, 2018 .....GNIS, 1980 - 2018 Public Land Survey System..... Wetlands.....FWS National Wetlands Inventory 1996

State Route