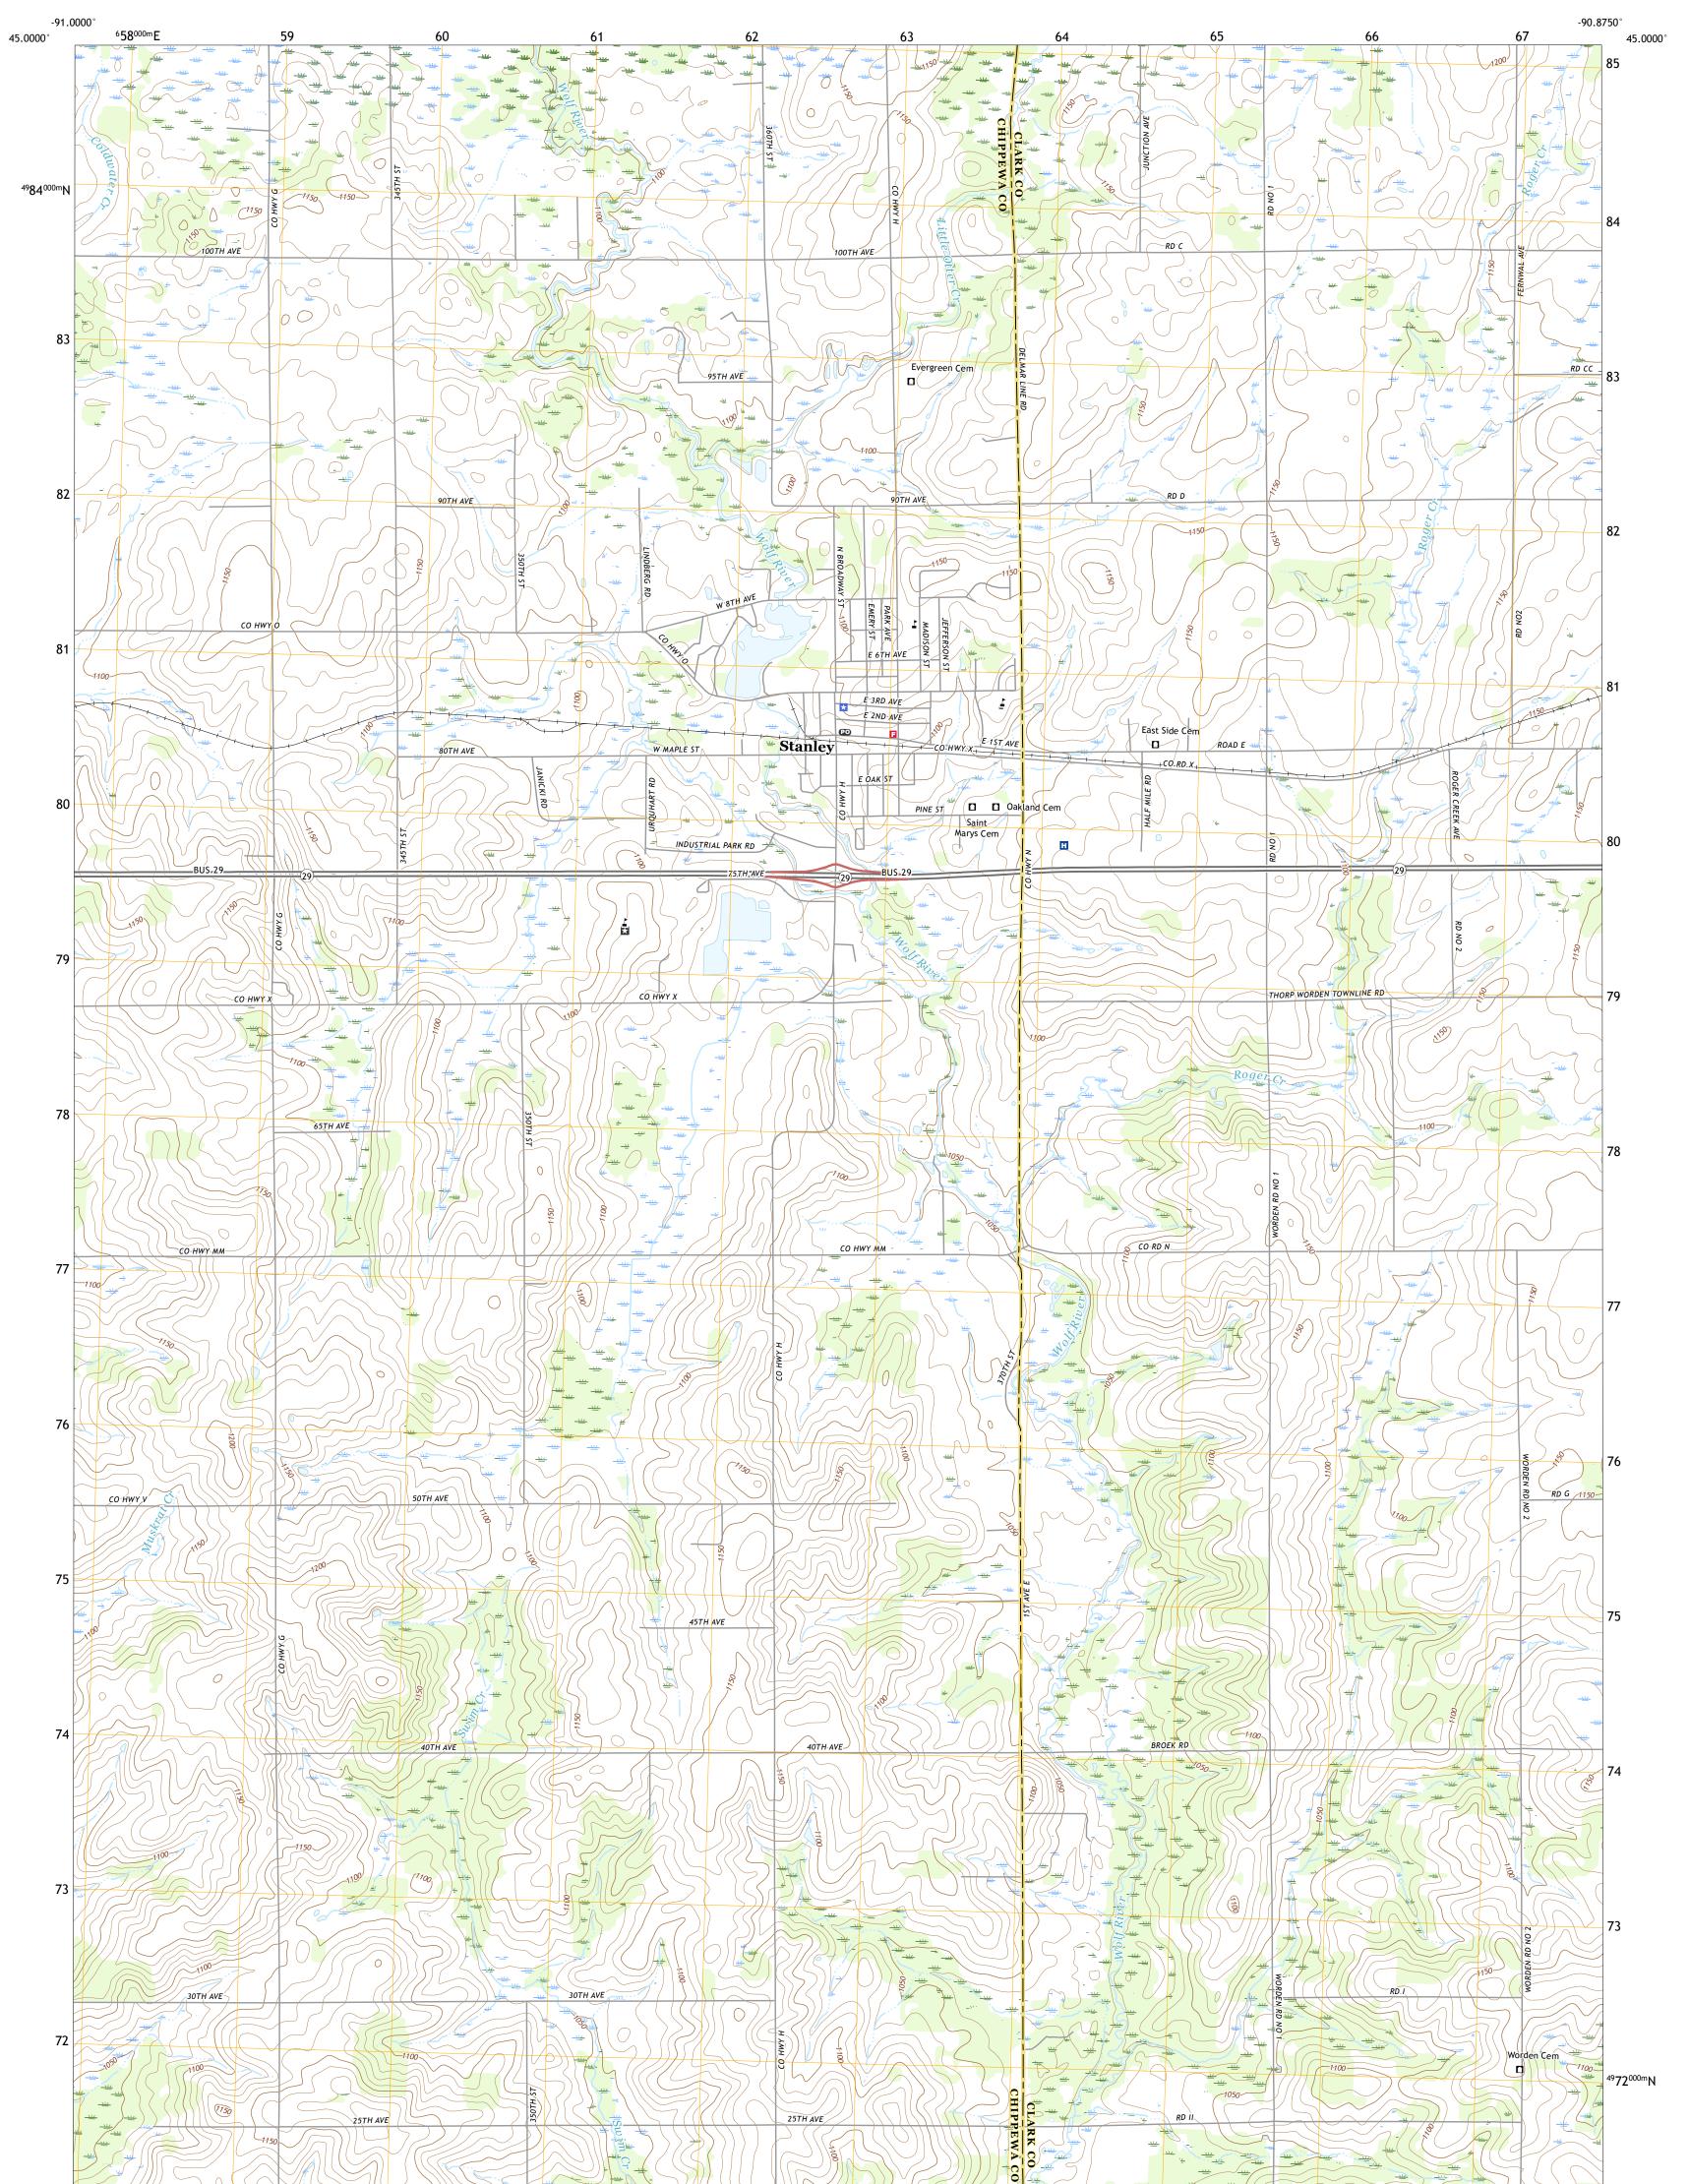

## U.S. DEPARTMENT OF THE INTERIOR U.S. GEOLOGICAL SURVEY

STANLEY QUADRANGLE WISCONSIN 7.5-MINUTE SERIES

Produced by the United States Geological Survey North American Datum of 1983 (NAD83) World Geodetic System of 1984 (WGS84). Projection and 1 000-meter grid:Universal Transverse Mercator, Zone 15T This map is not a legal document. Boundaries may be generalized for this map scale. Private lands within government reservations may not be shown. Obtain permission before entering private lands.