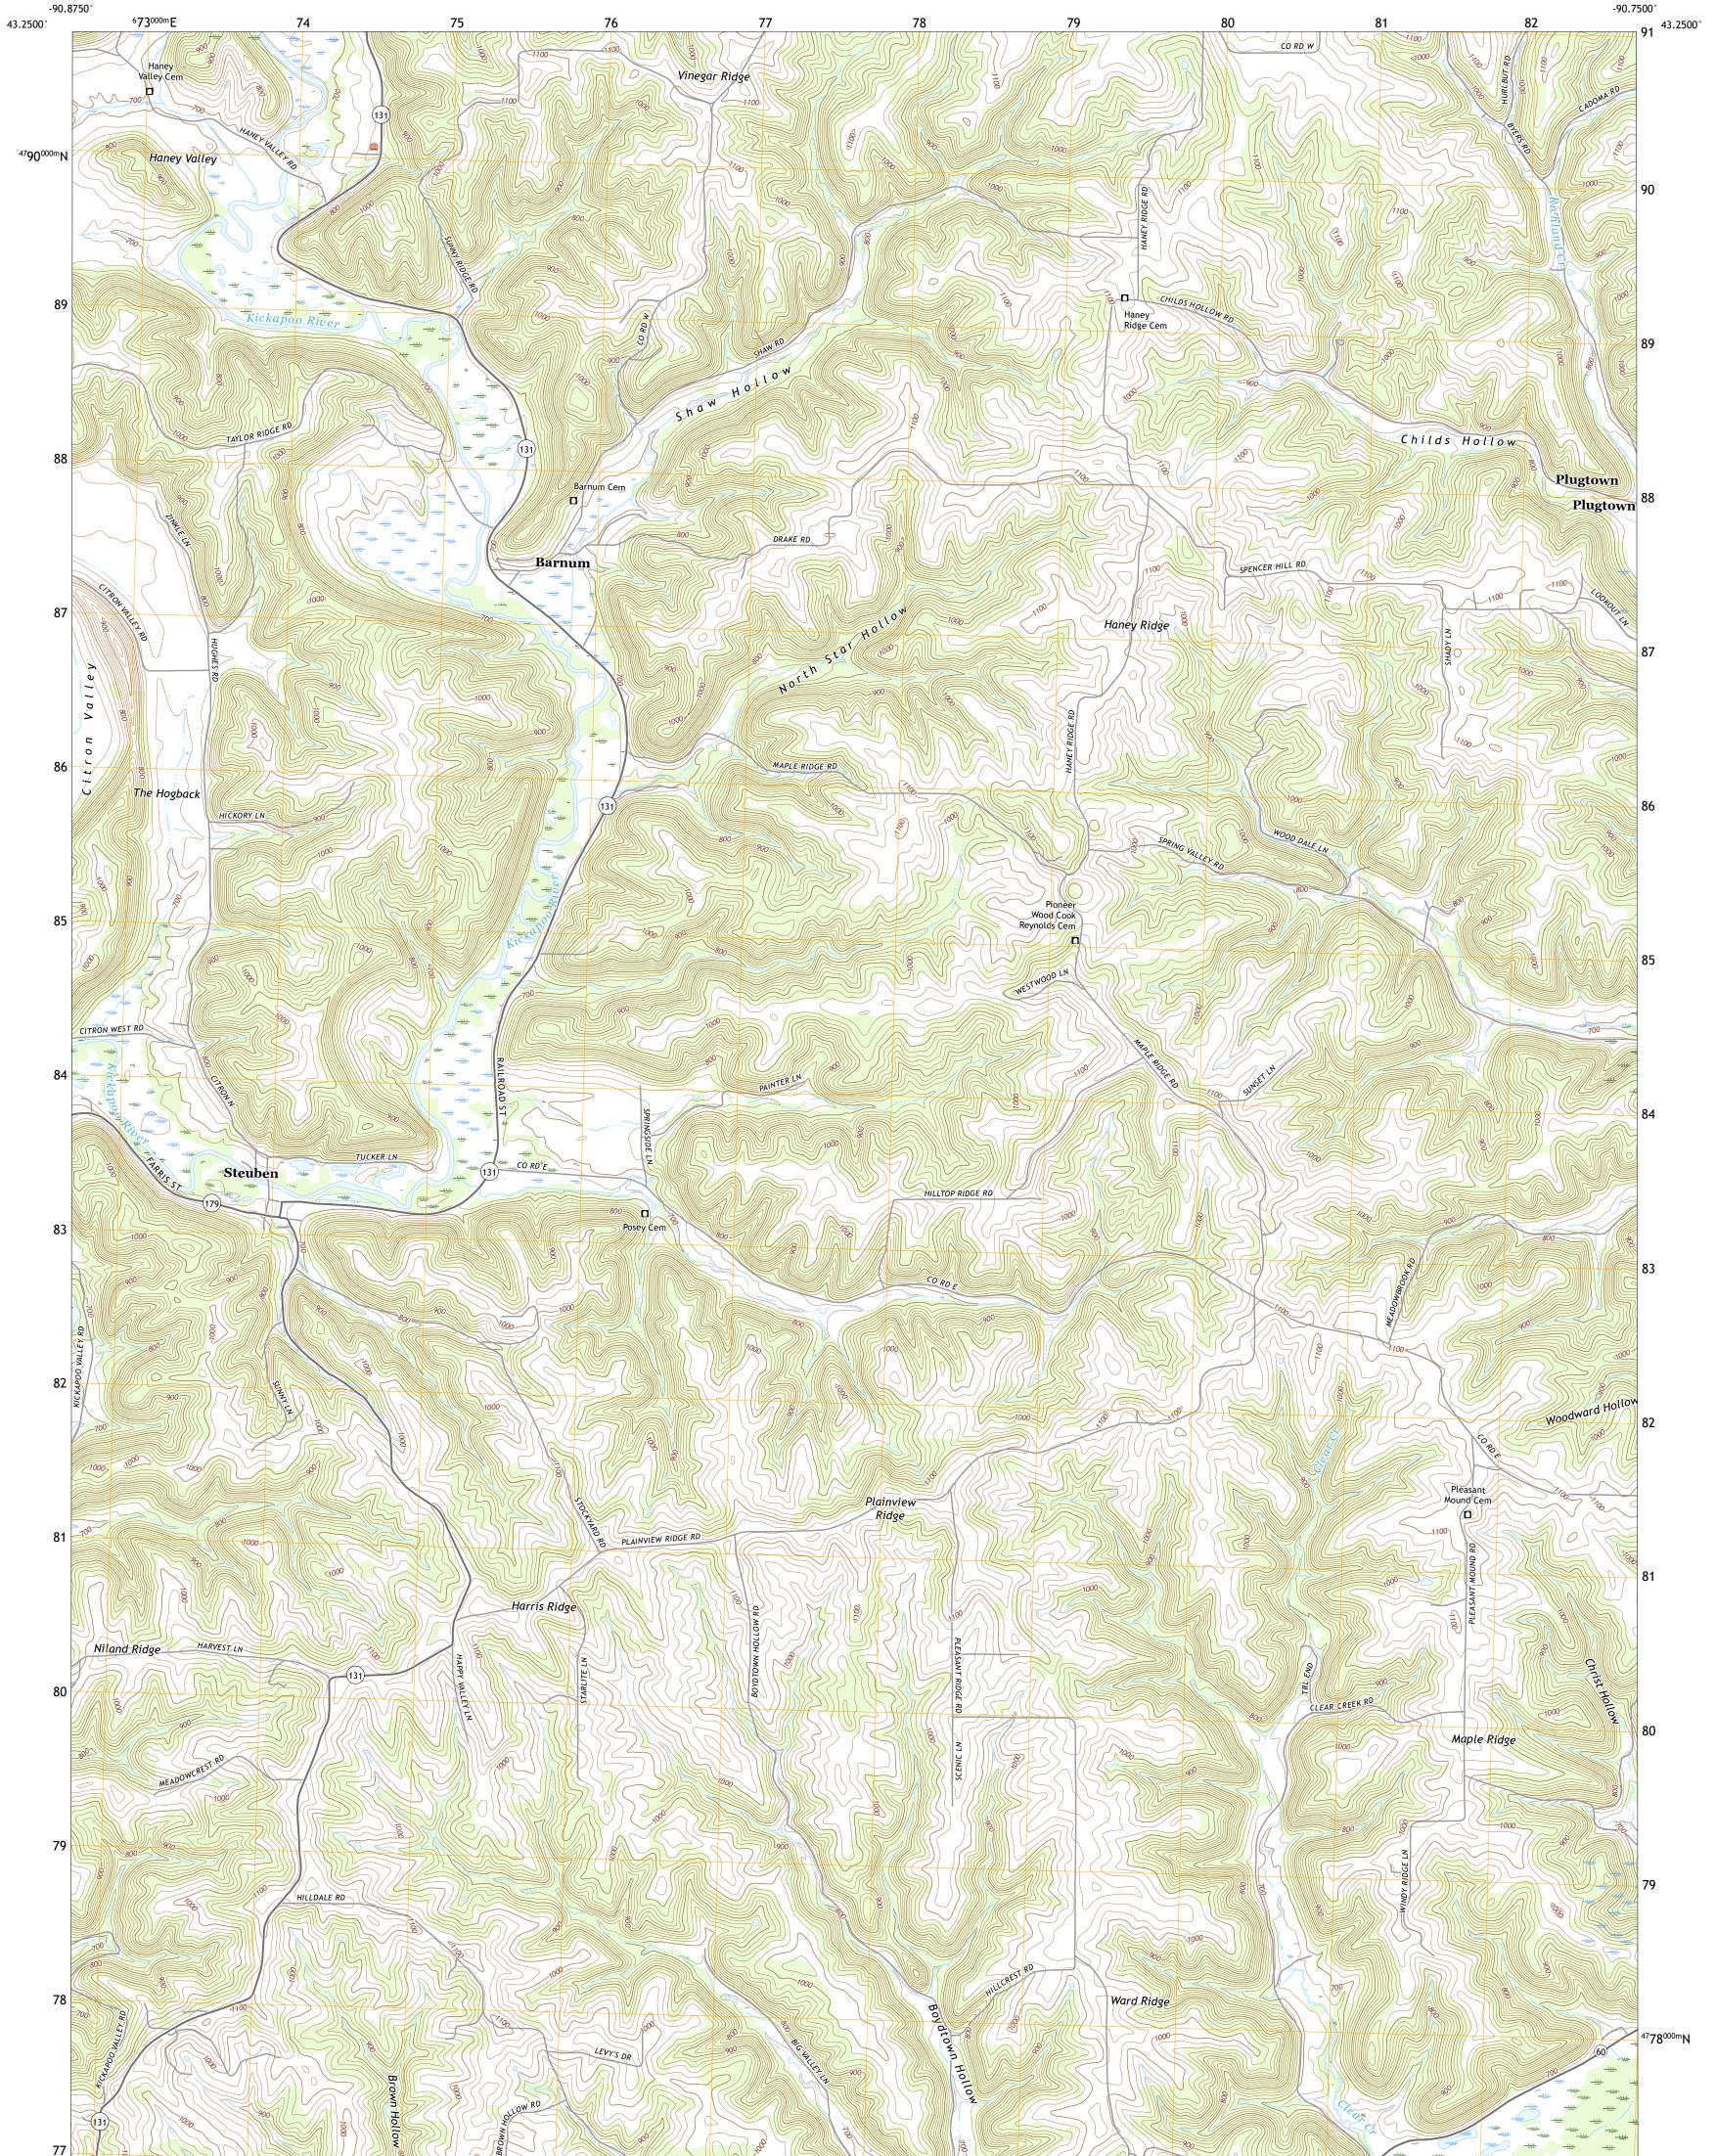

STEUBEN QUADRANGLE WISCONSIN - CRAWFORD COUNTY 7.5-MINUTE SERIES

Produced by the United States Geological Survey North American Datum of 1983 (NAD83) World Geodetic System of 1984 (WGS84). Projection and 1 000-meter grid:Universal Transverse Mercator, Zone 15T This map is not a legal document. Boundaries may be generalized for this map scale. Private lands within government reservations may not be shown. Obtain permission before entering private lands.