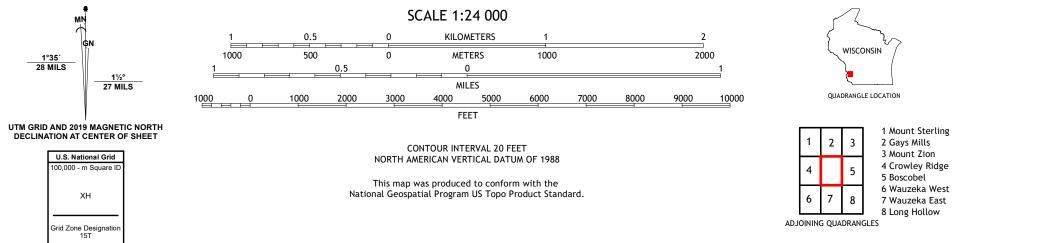

STEUBEN QUADRANGLE WISCONSIN - CRAWFORD COUNTY 7.5-MINUTE SERIES

Produced by the United States Geological Survey North American Datum of 1983 (NAD83) World Geodetic System of 1984 (WGS84). Projection and 1 000-meter grid:Universal Transverse Mercator, Zone 15T This map is not a legal document. Boundaries may be generalized for this map scale. Private lands within government reservations may not be shown. Obtain permission before entering private lands.

 Contours.....National Elevation Dataset,
 2007

 Boundaries.....Multiple sources; see metadata file 2019 - 2021

 Public Land Survey System.......BLM,
 2020

 Wetlands......FWS
 National
 Wetlands

1°35′ 28 MILS