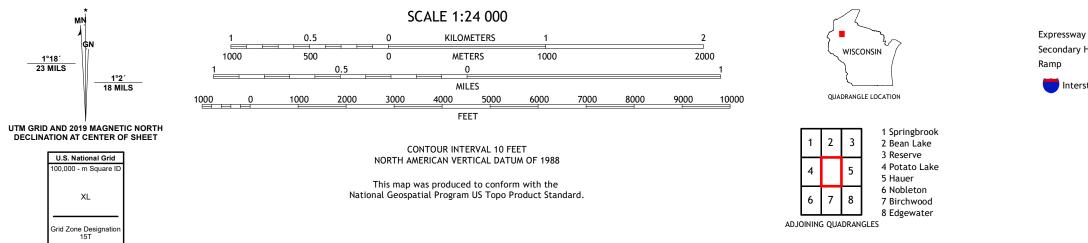

STONE LAKE QUADRANGLE WISCONSIN 7.5-MINUTE SERIES

**Produced by the United States Geological Survey** North American Datum of 1983 (NAD83) World Geodetic System of 1984 (WGS84). Projection and 1 000-meter grid:Universal Transverse Mercator, Zone 15T This map is not a legal document. Boundaries may be generalized for this map scale. Private lands within government reservations may not be shown. Obtain permission before entering private lands.

Imagery......NAIP, October 2018 - October 2018 Roads......U.S. Census Bureau, 2015 - 2018 Names......GNIS, 1980 - 2021 Hydrography......GNIS, 1980 - 2021 Hydrography......National Hydrography Dataset, 2000 - 2018 Contours.....National Elevation Dataset, 2020 Boundaries.....Multiple sources; see metadata file 2019 - 2021 Public Land Survey System.......BLM, 2017 - 2020 Wetlands......FWS National Wetlands Inventory 2002 - 2005