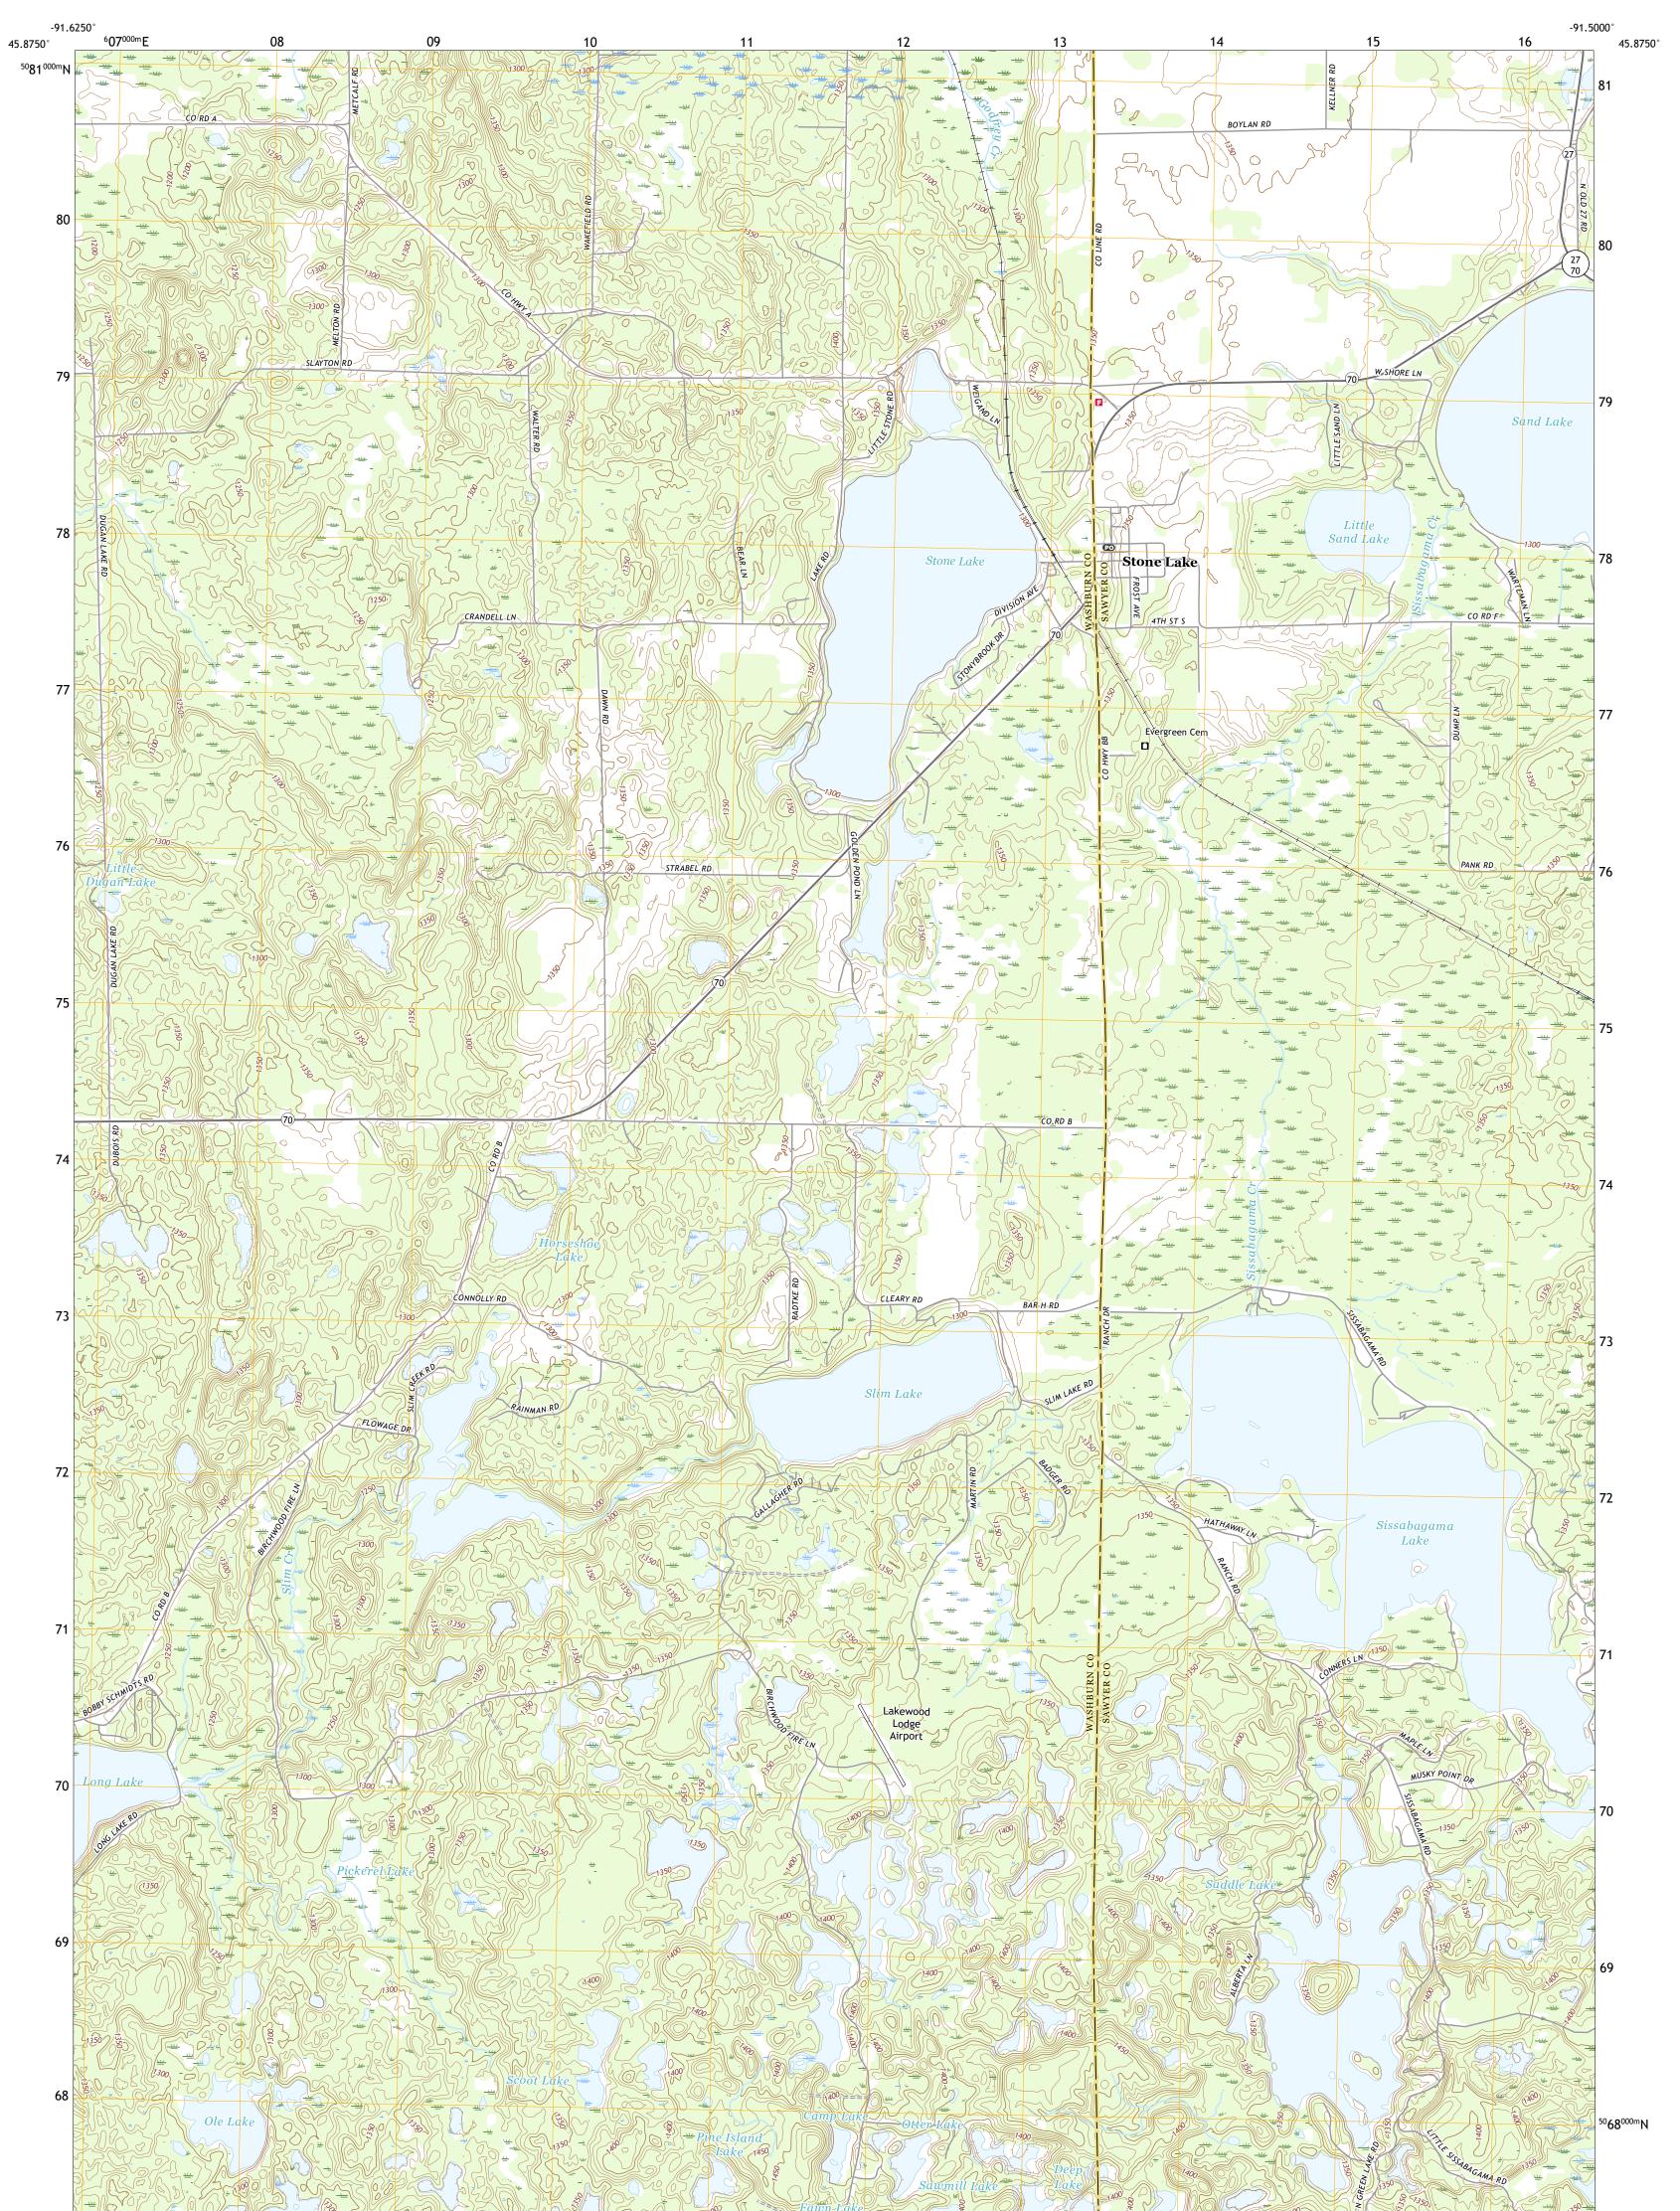

STONE LAKE QUADRANGLE WISCONSIN 7.5-MINUTE SERIES

**Produced by the United States Geological Survey** North American Datum of 1983 (NAD83) World Geodetic System of 1984 (WGS84). Projection and 1 000-meter grid:Universal Transverse Mercator, Zone 15T This map is not a legal document. Boundaries may be generalized for this map scale. Private lands within government reservations may not be shown. Obtain permission before entering private lands.

STONE LAKE, WI 2022