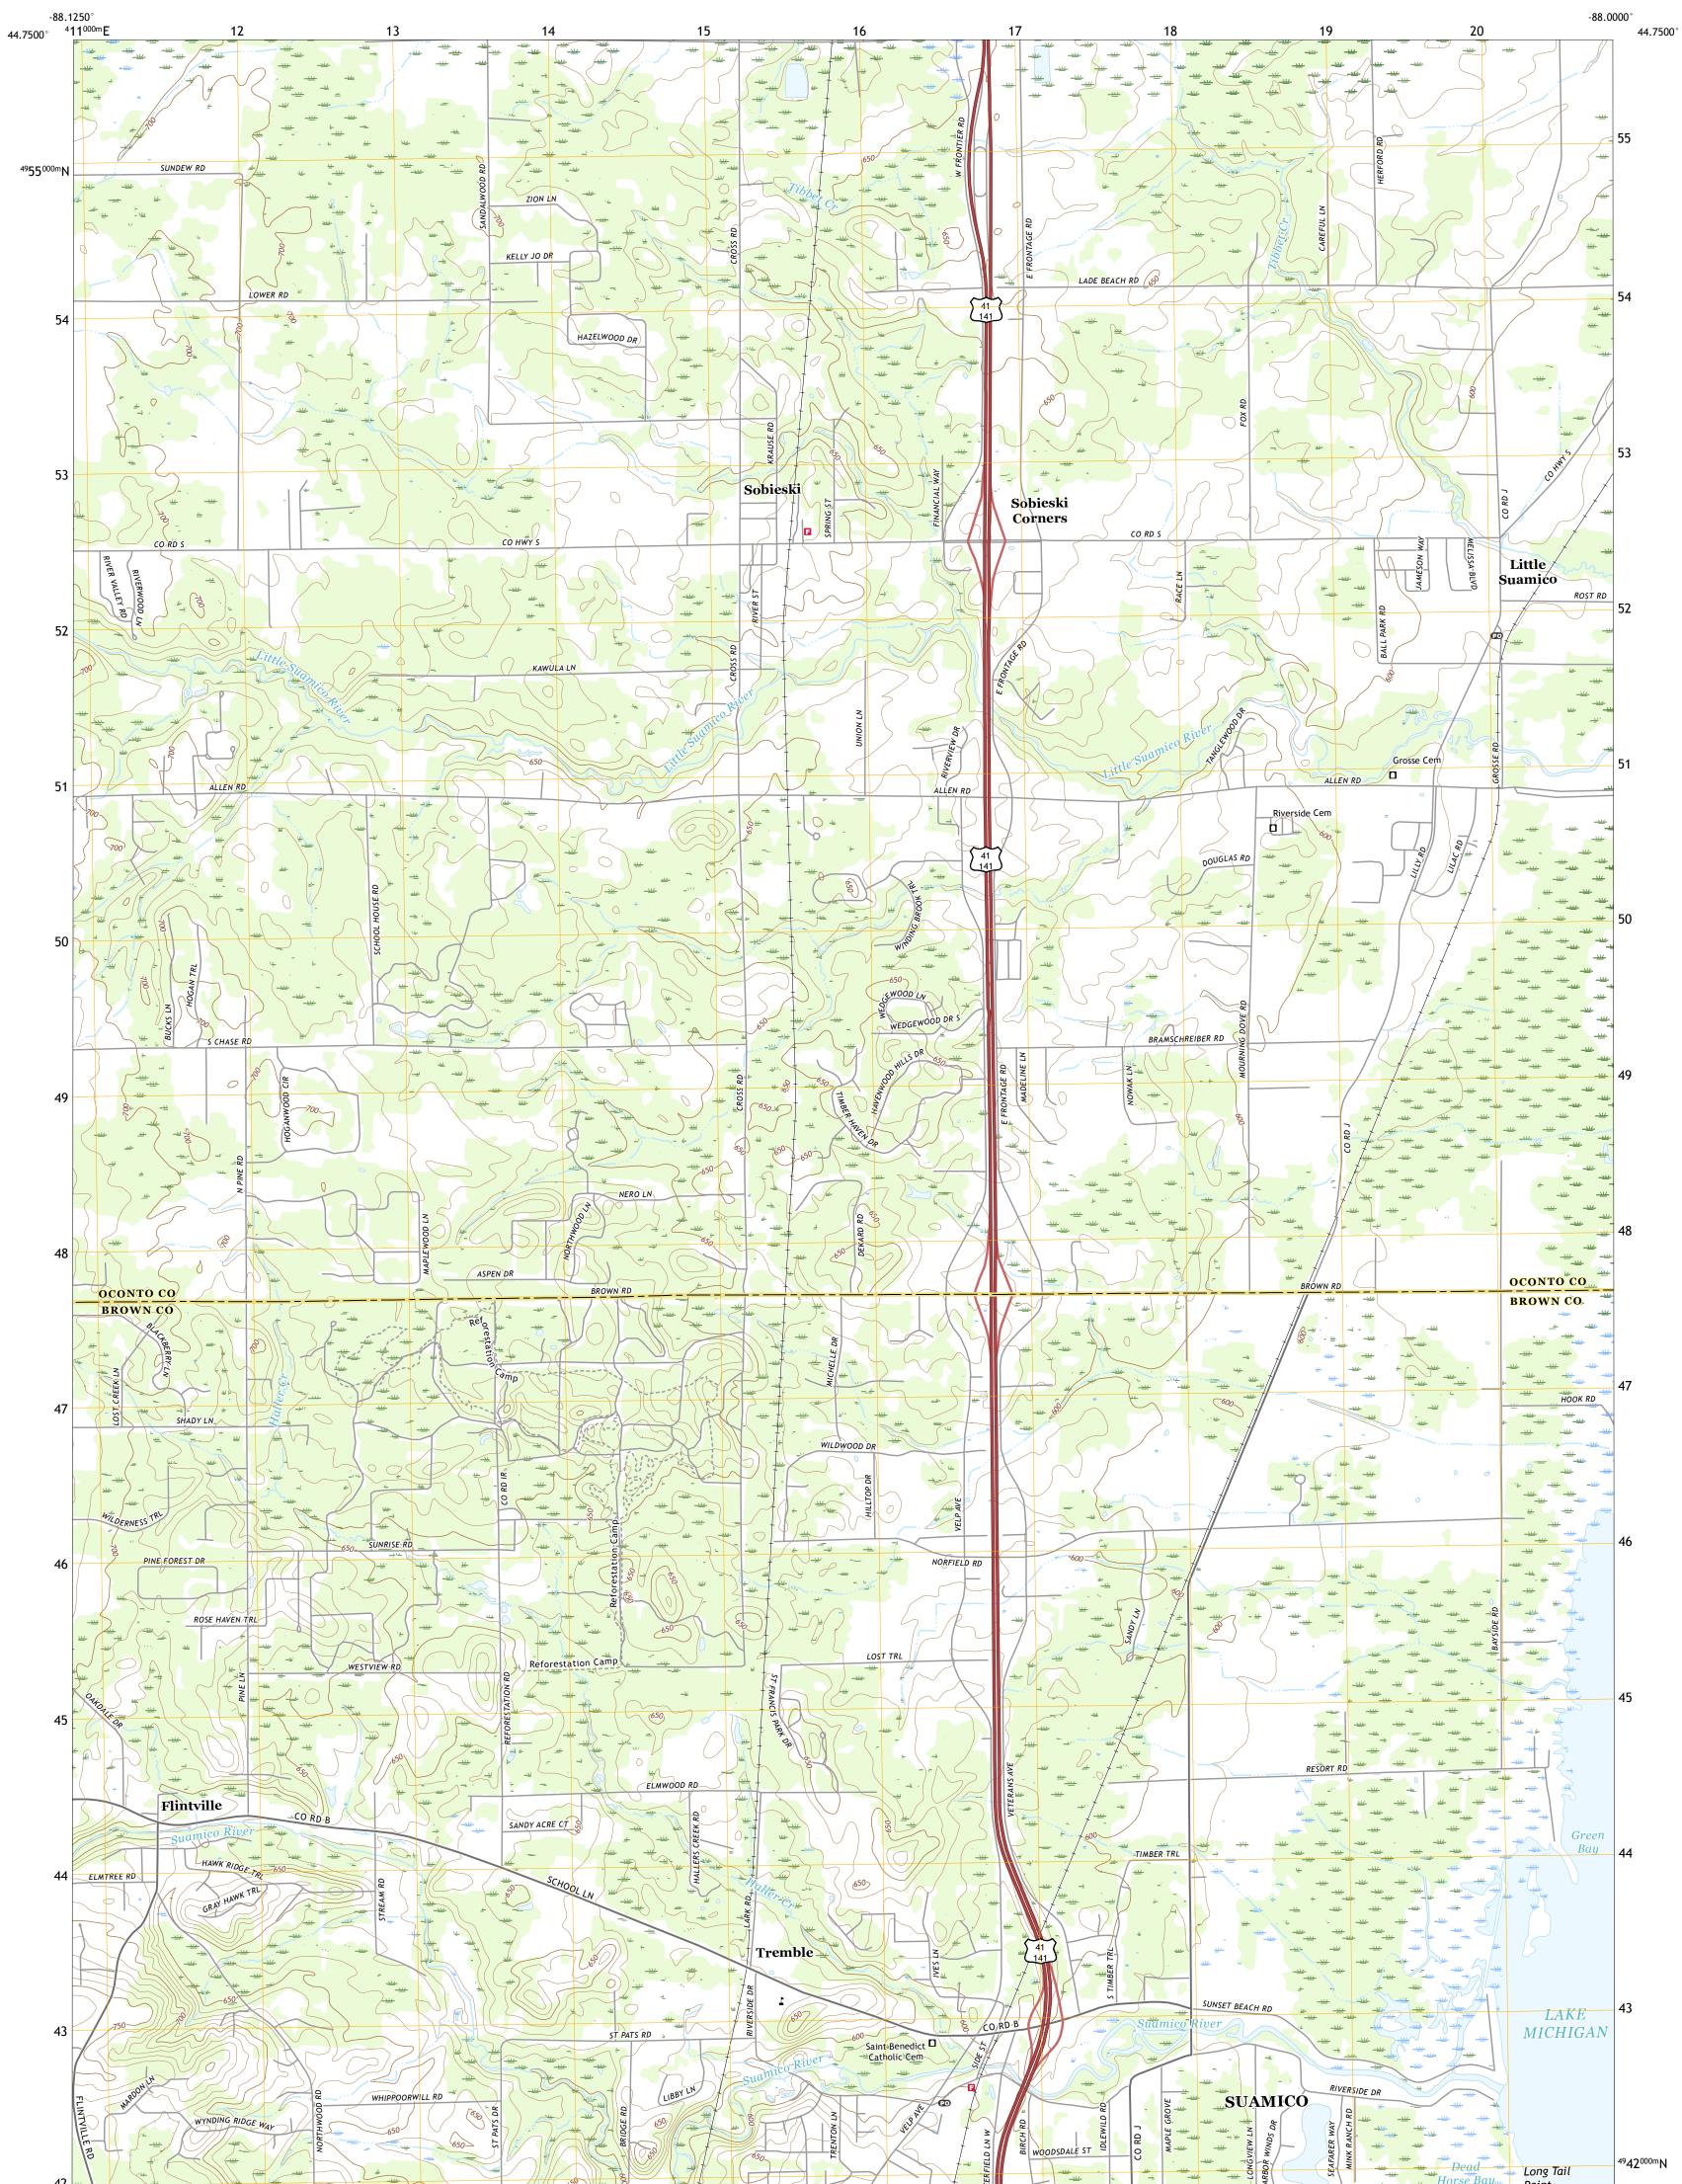

## U.S. DEPARTMENT OF THE INTERIOR U.S. GEOLOGICAL SURVEY

SUAMICO QUADRANGLE WISCONSIN 7.5-MINUTE SERIES

Produced by the United States Geological Survey North American Datum of 1983 (NAD83) World Geodetic System of 1984 (WGS84). Projection and 1 000-meter grid:Universal Transverse Mercator, Zone 16T This map is not a legal document. Boundaries may be generalized for this map scale. Private lands within government reservations may not be shown. Obtain permission before entering private lands.