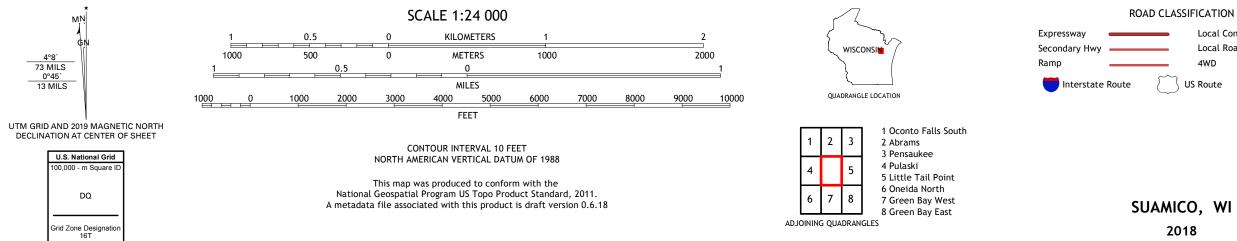

## U.S. DEPARTMENT OF THE INTERIOR U.S. GEOLOGICAL SURVEY

SUAMICO QUADRANGLE WISCONSIN 7.5-MINUTE SERIES

Produced by the United States Geological Survey North American Datum of 1983 (NAD83) World Geodetic System of 1984 (WGS84). Projection and 1 000-meter grid:Universal Transverse Mercator, Zone 16T This map is not a legal document. Boundaries may be generalized for this map scale. Private lands within government reservations may not be shown. Obtain permission before entering private lands.