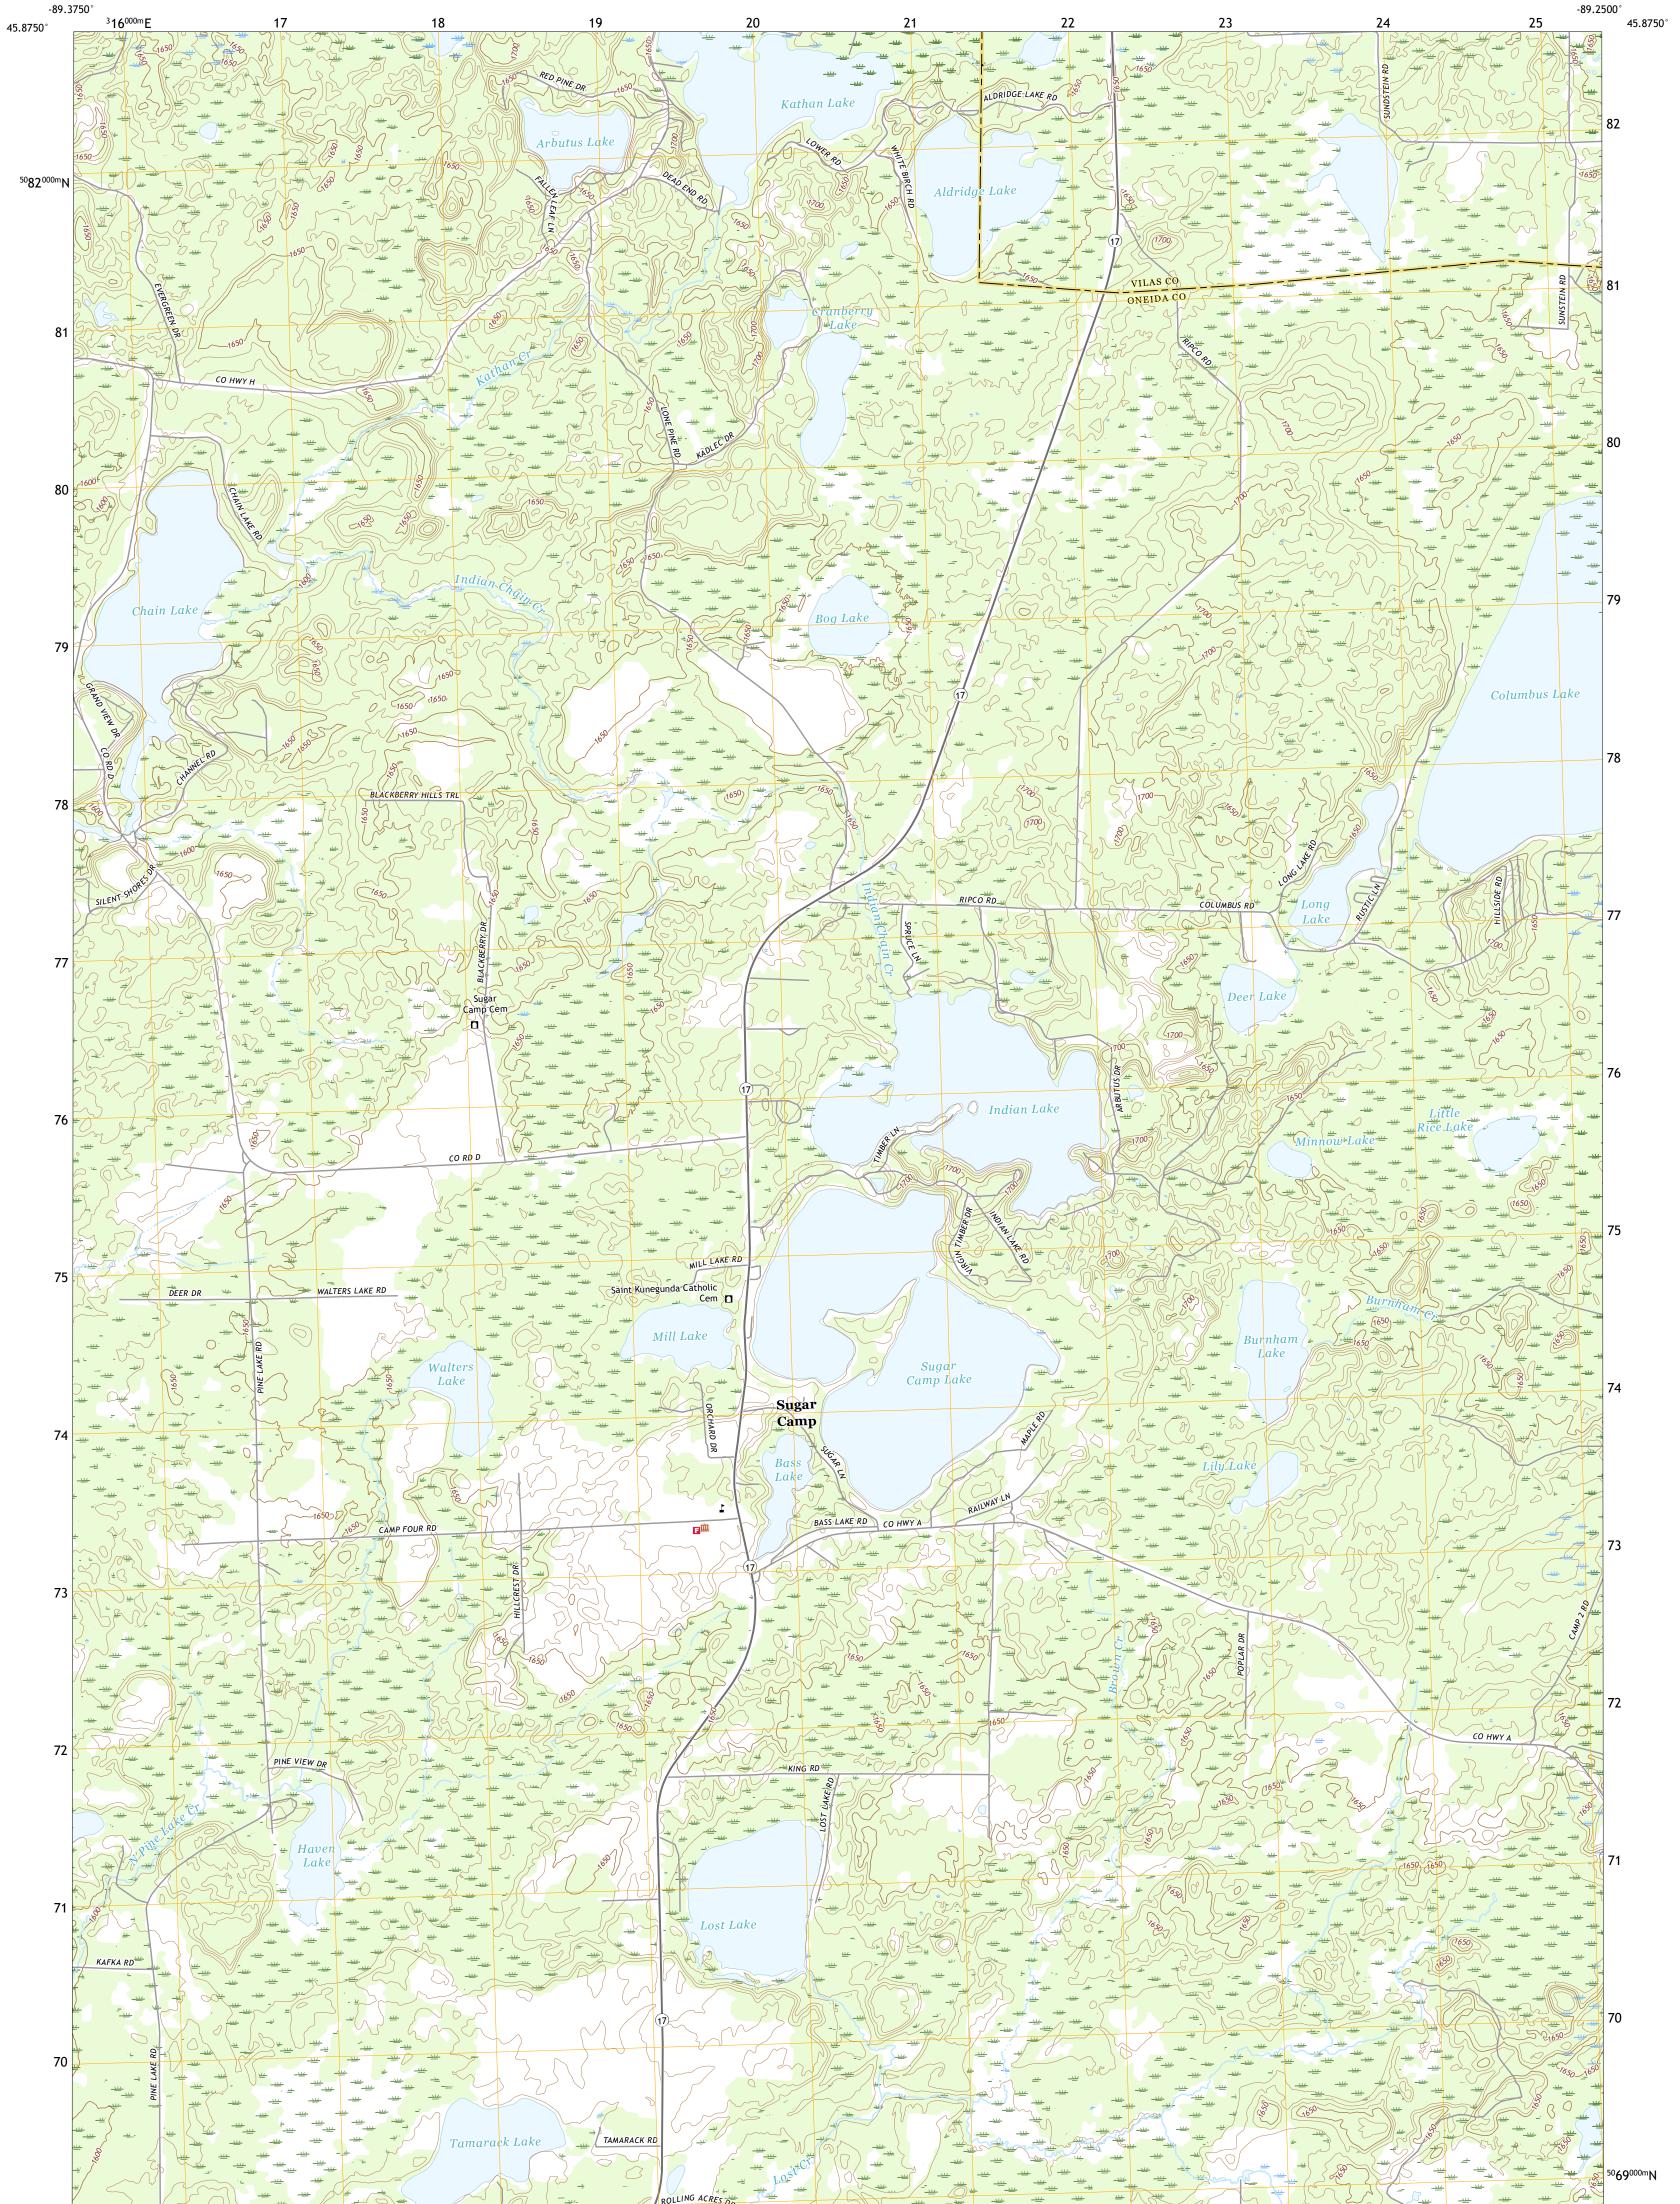

U.S. DEPARTMENT OF THE INTERIOR U.S. GEOLOGICAL SURVEY

SUGAR CAMP QUADRANGLE WISCONSIN 7.5-MINUTE SERIES

**Produced by the United States Geological Survey** North American Datum of 1983 (NAD83) World Geodetic System of 1984 (WGS84). Projection and 1 000-meter grid:Universal Transverse Mercator, Zone 16T This map is not a legal document. Boundaries may be generalized for this map scale. Private lands within government reservations may not be shown. Obtain permission before entering private lands.